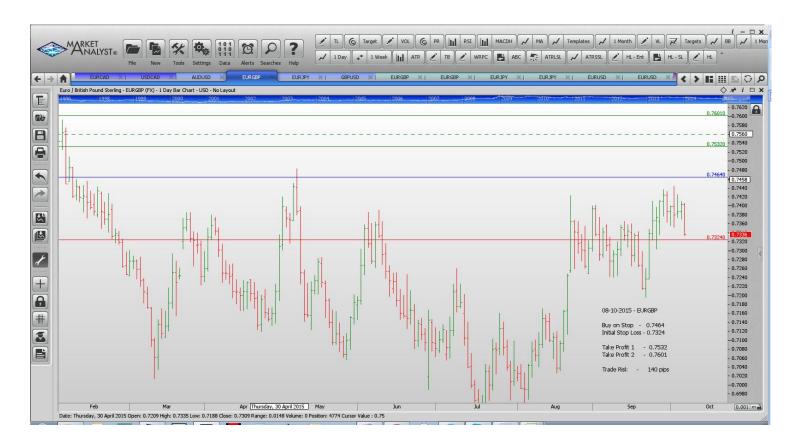

#### **Stop Orders**

| AUDUSD | Sell Stop | 0.7053 | 0.7241 | 0.6965 | 0.6876 | 180 p |
|--------|-----------|--------|--------|--------|--------|-------|
| EURGBP | Buy Stop  | 0.7464 | 0.7324 | 0.7532 | 0.7601 | 140 p |