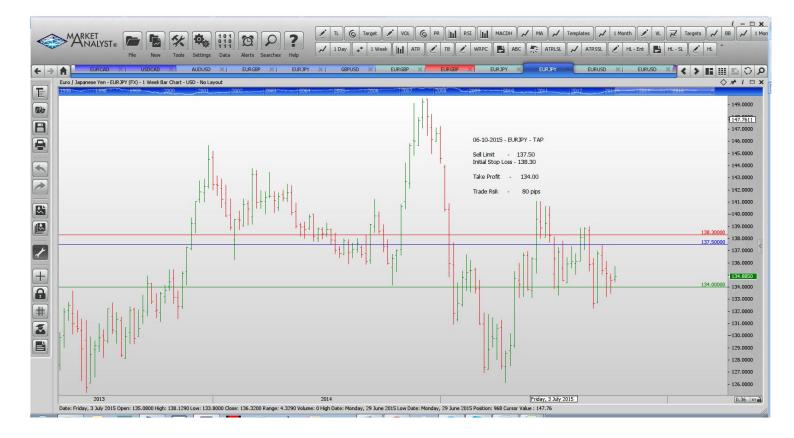

#### Stop Orders

| EURUSD        | Sell Stop  | 1.11035 | 1.11574 | 1.10744 | 1.10528 | 1.10117 | 46 pips           |
|---------------|------------|---------|---------|---------|---------|---------|-------------------|
| Limit Order   | S          |         |         |         |         |         |                   |
| EURJPY        | Buy Limit  | 132.50  | 131.50  |         |         | 136.50  | 100 pips          |
| EURUSD        | Buy Limit  | 1.1000  | 1.0920  |         |         | 1.1500  | 80 pips           |
| <b>EURJPY</b> | Sell Limit | 137.50  | 138.30  |         |         | 134.00  | 80 p              |
| <b>EURGBP</b> | Sell Limit | 0.7440  | 0.7490  |         |         | 0.7365  | <mark>50 p</mark> |
| EURUSD        | Buy Limit  | 1.1120  | 1.1040  |         |         | 1.1500  | 80 p              |
|               |            |         |         |         |         |         |                   |