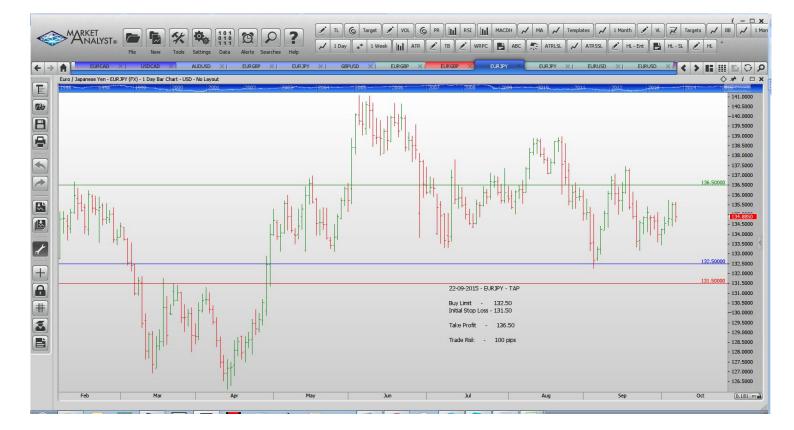

#### Stop Orders

| EURUSD        | Sell Stop  | 1.11035 | 1.11574 | 1.10744 | 1.10528 | 1.10117 | 46 pips           |
|---------------|------------|---------|---------|---------|---------|---------|-------------------|
| Limit Order   | S          |         |         |         |         |         |                   |
| EURJPY        | Buy Limit  | 132.50  | 131.50  |         |         | 136.50  | 100 pips          |
| EURUSD        | Buy Limit  | 1.1000  | 1.0920  |         |         | 1.1500  | 80 pips           |
| <b>EURJPY</b> | Sell Limit | 137.50  | 138.30  |         |         | 134.00  | 80 p              |
| <b>EURGBP</b> | Sell Limit | 0.7440  | 0.7490  |         |         | 0.7365  | <mark>50 p</mark> |
| EURUSD        | Buy Limit  | 1.1120  | 1.1040  |         |         | 1.1500  | 80 p              |
|               |            |         |         |         |         |         |                   |