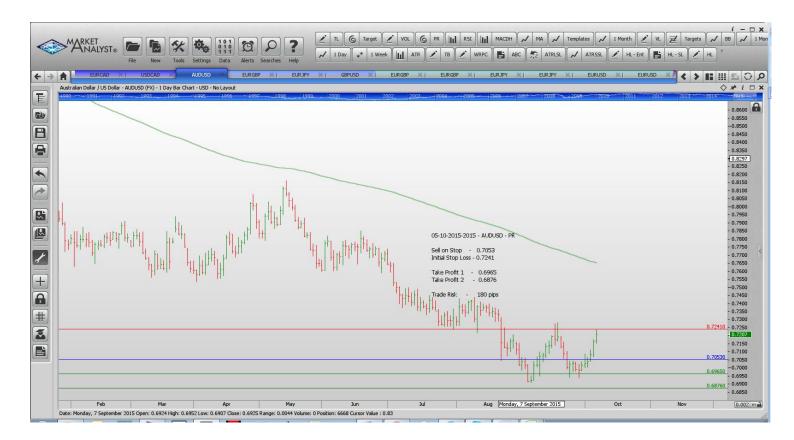

#### **Stop Orders**

| AUDUSD | Sell Stop | 0.7053 | 0.7241 | 0.6965 | 0.6876 | 180 p |
|--------|-----------|--------|--------|--------|--------|-------|
| EURGBP | Buy Stop  | 0.7464 | 0.7324 | 0.7532 | 0.7601 | 140 p |