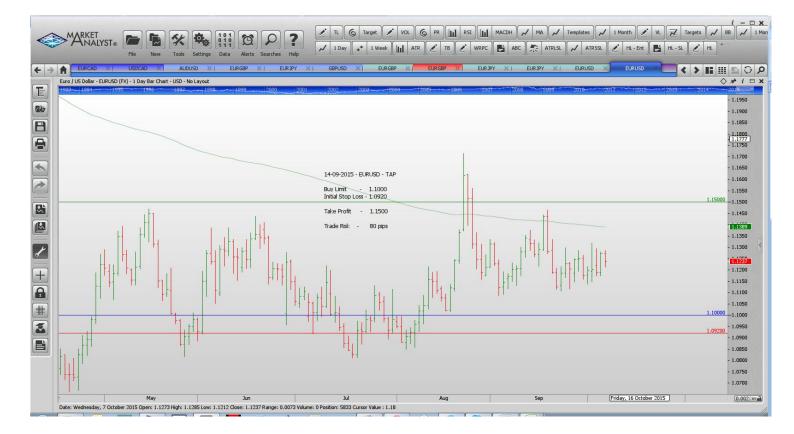

#### Stop Orders

| EURUSD        | Sell Stop  | 1.11035 | 1.11574 | 1.10744 | 1.10528 | 1.10117 | 46 pips           |
|---------------|------------|---------|---------|---------|---------|---------|-------------------|
| Limit Order   | S          |         |         |         |         |         |                   |
| EURJPY        | Buy Limit  | 132.50  | 131.50  |         |         | 136.50  | 100 pips          |
| EURUSD        | Buy Limit  | 1.1000  | 1.0920  |         |         | 1.1500  | 80 pips           |
| <b>EURJPY</b> | Sell Limit | 137.50  | 138.30  |         |         | 134.00  | 80 p              |
| <b>EURGBP</b> | Sell Limit | 0.7440  | 0.7490  |         |         | 0.7365  | <mark>50 p</mark> |
| EURUSD        | Buy Limit  | 1.1120  | 1.1040  |         |         | 1.1500  | 80 p              |
|               |            |         |         |         |         |         |                   |