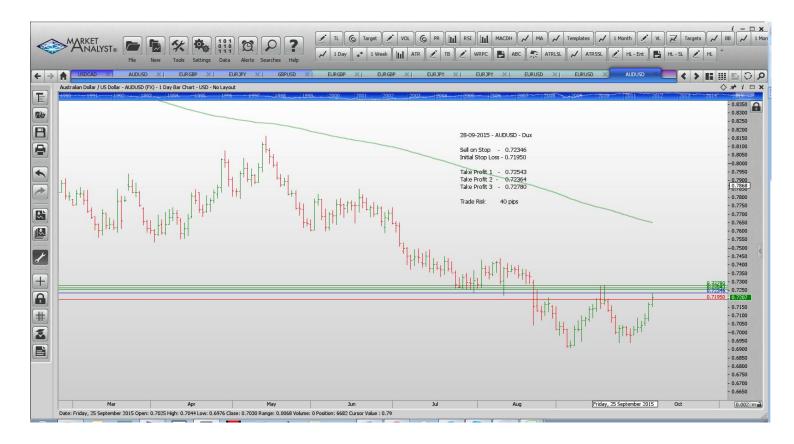

#### USDCAD Sell Stop

With multiple take profit orders - Close half the position at the "Take Profit 1"and then move the stop to the entry value, close the balance of the position at the "Take Profit 2"