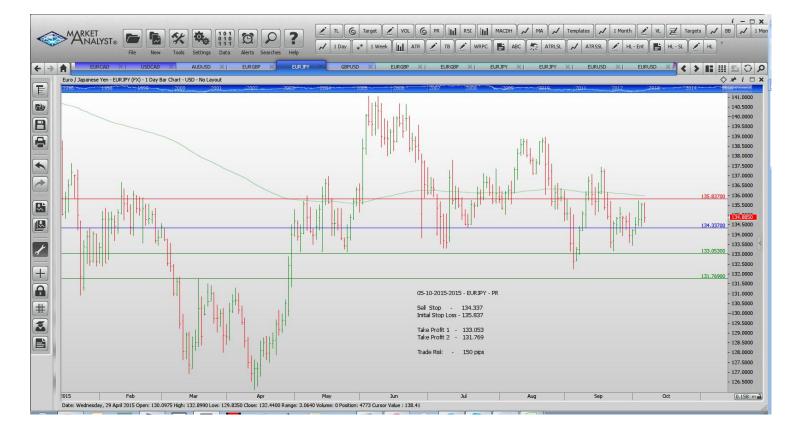

| Name        | Order Type             | Entry | S.L.              | TP 1              | TP 2              | TP 3 Trade Risk |
|-------------|------------------------|-------|-------------------|-------------------|-------------------|-----------------|
| Stop Orders | 5                      |       |                   |                   |                   |                 |
|             | Buy Stop<br>Buy Stop   |       | 1.4549<br>0.7324  | 0.7532            | 1.5123<br>0.7601  | 164 p<br>140 p  |
|             | Sell Stop<br>Sell Stop |       | 135.837<br>1.5354 | 133.053<br>1.5004 | 131.769<br>1.4889 | 150 p<br>232 p  |
|             | Buy Stop               |       | 1.2970            | 1.0001            | 1.3354            | 132 p           |