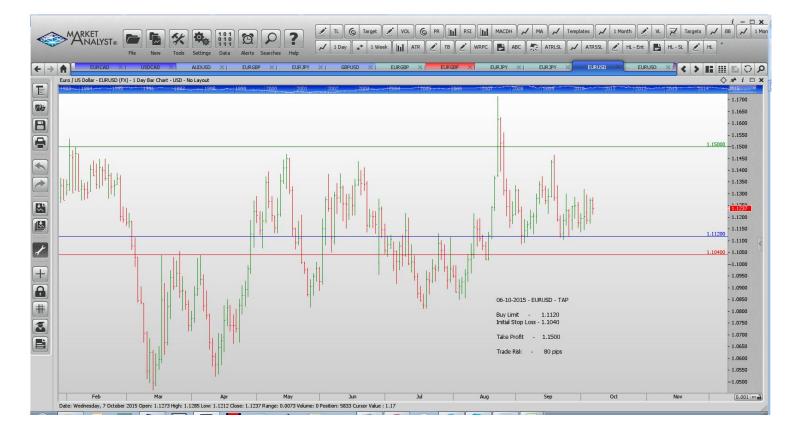

#### Stop Orders

| EURUSD        | Sell Stop  | 1.11035 | 1.11574 | 1.10744 | 1.10528 | 1.10117 | 46 pips           |
|---------------|------------|---------|---------|---------|---------|---------|-------------------|
| Limit Order   | S          |         |         |         |         |         |                   |
| EURJPY        | Buy Limit  | 132.50  | 131.50  |         |         | 136.50  | 100 pips          |
| EURUSD        | Buy Limit  | 1.1000  | 1.0920  |         |         | 1.1500  | 80 pips           |
| <b>EURJPY</b> | Sell Limit | 137.50  | 138.30  |         |         | 134.00  | 80 p              |
| <b>EURGBP</b> | Sell Limit | 0.7440  | 0.7490  |         |         | 0.7365  | <mark>50 p</mark> |
| EURUSD        | Buy Limit  | 1.1120  | 1.1040  |         |         | 1.1500  | 80 p              |
|               |            |         |         |         |         |         |                   |