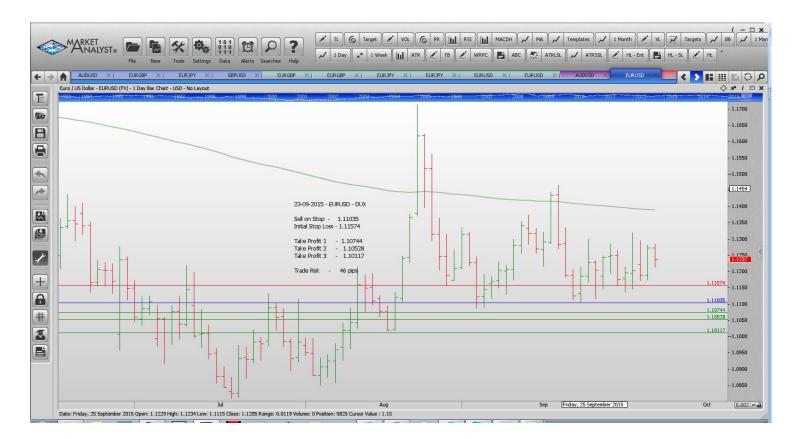

#### Stop Orders

| EURUSD        | Sell Stop  | 1.11035 | 1.11574 | 1.10744 | 1.10528 | 1.10117 | 46 pips           |
|---------------|------------|---------|---------|---------|---------|---------|-------------------|
| Limit Order   | S          |         |         |         |         |         |                   |
| EURJPY        | Buy Limit  | 132.50  | 131.50  |         |         | 136.50  | 100 pips          |
| EURUSD        | Buy Limit  | 1.1000  | 1.0920  |         |         | 1.1500  | 80 pips           |
| <b>EURJPY</b> | Sell Limit | 137.50  | 138.30  |         |         | 134.00  | 80 p              |
| <b>EURGBP</b> | Sell Limit | 0.7440  | 0.7490  |         |         | 0.7365  | <mark>50 p</mark> |
| EURUSD        | Buy Limit  | 1.1120  | 1.1040  |         |         | 1.1500  | 80 p              |
|               |            |         |         |         |         |         |                   |