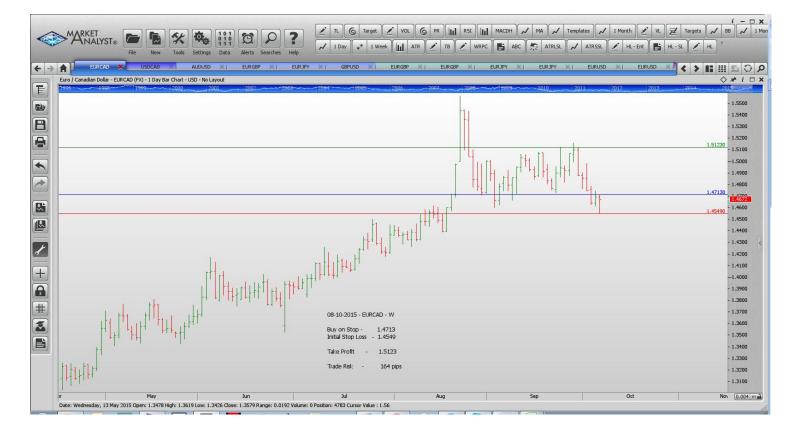

| Name        | Order Type             | Entry | S.L.              | TP 1              | TP 2              | TP 3 Trade Risk |
|-------------|------------------------|-------|-------------------|-------------------|-------------------|-----------------|
| Stop Orders | 5                      |       |                   |                   |                   |                 |
|             | Buy Stop<br>Buy Stop   |       | 1.4549<br>0.7324  | 0.7532            | 1.5123<br>0.7601  | 164 p<br>140 p  |
|             | Sell Stop<br>Sell Stop |       | 135.837<br>1.5354 | 133.053<br>1.5004 | 131.769<br>1.4889 | 150 p<br>232 p  |
|             | Buy Stop               |       | 1.2970            | 1.0001            | 1.3354            | 132 p           |