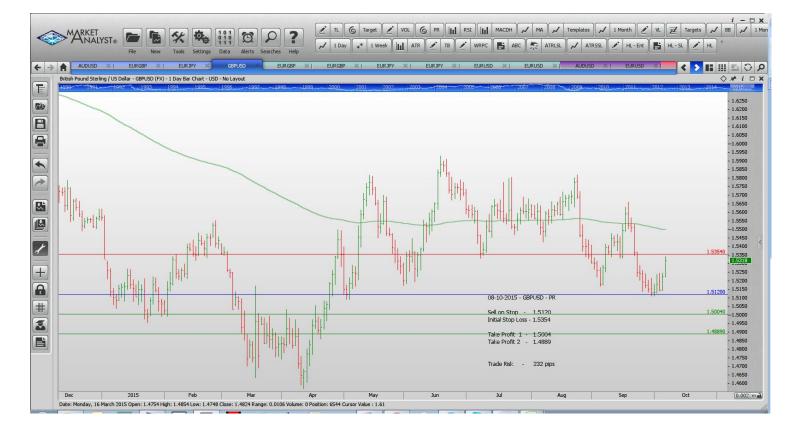

| Name        | Order Type             | Entry | S.L.              | TP 1              | TP 2              | TP 3 Trade Risk |
|-------------|------------------------|-------|-------------------|-------------------|-------------------|-----------------|
| Stop Orders | 5                      |       |                   |                   |                   |                 |
|             | Buy Stop<br>Buy Stop   |       | 1.4549<br>0.7324  | 0.7532            | 1.5123<br>0.7601  | 164 p<br>140 p  |
|             | Sell Stop<br>Sell Stop |       | 135.837<br>1.5354 | 133.053<br>1.5004 | 131.769<br>1.4889 | 150 p<br>232 p  |
|             | Buy Stop               |       | 1.2970            | 1.0001            | 1.3354            | 132 p           |