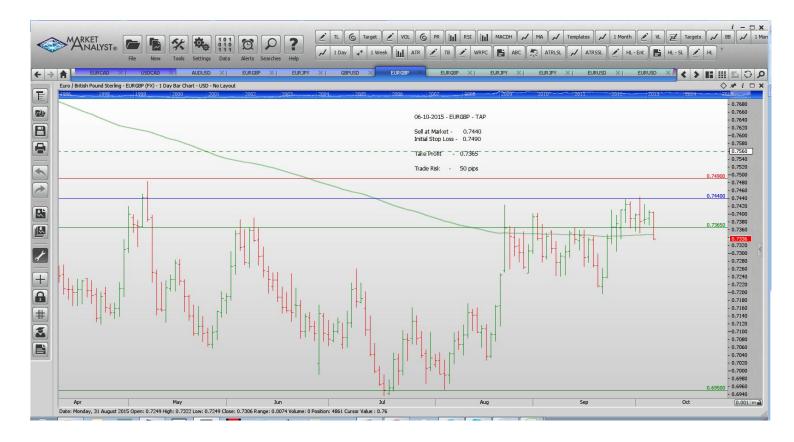

#### Stop Orders

| EURUSD        | Sell Stop  | 1.11035 | 1.11574 | 1.10744 | 1.10528 | 1.10117 | 46 pips           |
|---------------|------------|---------|---------|---------|---------|---------|-------------------|
| Limit Order   | S          |         |         |         |         |         |                   |
| EURJPY        | Buy Limit  | 132.50  | 131.50  |         |         | 136.50  | 100 pips          |
| EURUSD        | Buy Limit  | 1.1000  | 1.0920  |         |         | 1.1500  | 80 pips           |
| <b>EURJPY</b> | Sell Limit | 137.50  | 138.30  |         |         | 134.00  | 80 p              |
| <b>EURGBP</b> | Sell Limit | 0.7440  | 0.7490  |         |         | 0.7365  | <mark>50 p</mark> |
| EURUSD        | Buy Limit  | 1.1120  | 1.1040  |         |         | 1.1500  | 80 p              |
|               |            |         |         |         |         |         |                   |