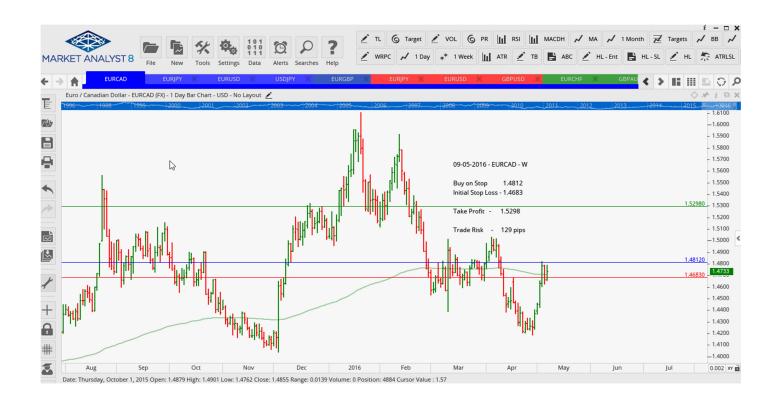

### **NEW ORDERS:**

| Name Order Type  |                      | Entry   | S. L.            | TP1              | TP2 | TP3 | Trade Risk          |
|------------------|----------------------|---------|------------------|------------------|-----|-----|---------------------|
| Stop Orde        | ers                  |         |                  |                  |     |     |                     |
| EURCAD<br>EURJPY | Buy Stop<br>Buy Stop |         | 1.4683<br>121.69 | 1.5298<br>125.60 |     |     | 129 pips<br>92 pips |
| EURUSD           | Sell Stop            | 1.1365  | 1.1465           | 1.1065           |     |     | 100 pips            |
| USDJPY           | Buy Stop             | 107 575 | 106.66           | 110.98           |     |     | 92 pips             |

### **CHARTS:**

#### **Stop Orders**