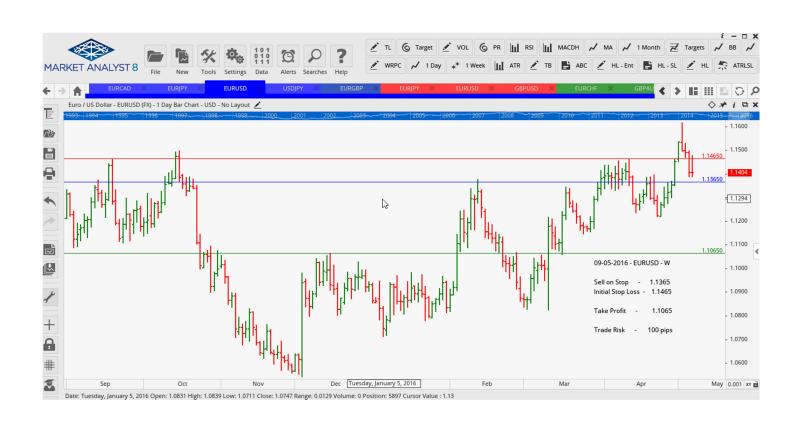

### **NEW ORDERS:**

| Name Order Type  |                      | Entry   | S. L.            | TP1              | TP2 | TP3 | Trade Risk          |
|------------------|----------------------|---------|------------------|------------------|-----|-----|---------------------|
| Stop Orde        | ers                  |         |                  |                  |     |     |                     |
| EURCAD<br>EURJPY | Buy Stop<br>Buy Stop |         | 1.4683<br>121.69 | 1.5298<br>125.60 |     |     | 129 pips<br>92 pips |
| EURUSD           | Sell Stop            | 1.1365  | 1.1465           | 1.1065           |     |     | 100 pips            |
| USDJPY           | Buy Stop             | 107 575 | 106.66           | 110.98           |     |     | 92 pips             |

### **CHARTS:**

#### **Stop Orders**