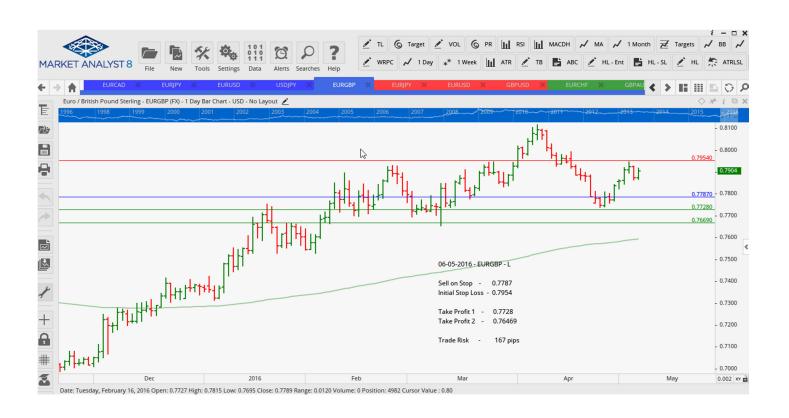

### Retained

**Stop Orders** 

EURGBP Sell Stop 0.7787 0.7954 0.7728 0.7669 167 pips

### **CHARTS:**

#### **Stop Orders**