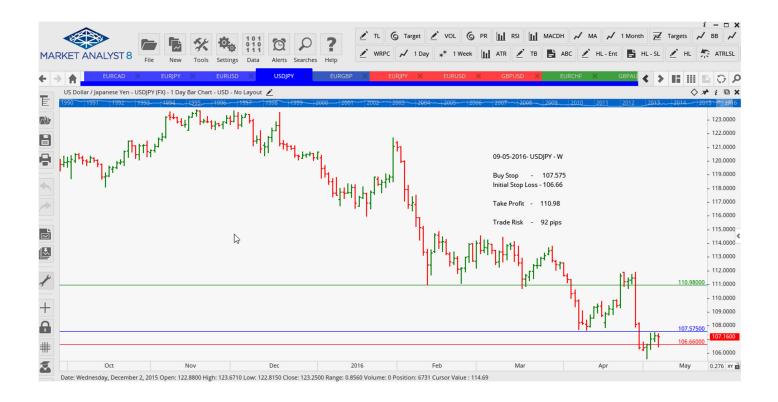

### **NEW ORDERS:**

| Name Order Type  |                      | Entry   | S. L.            | TP1              | TP2 | TP3 | Trade Risk          |
|------------------|----------------------|---------|------------------|------------------|-----|-----|---------------------|
| Stop Orde        | ers                  |         |                  |                  |     |     |                     |
| EURCAD<br>EURJPY | Buy Stop<br>Buy Stop |         | 1.4683<br>121.69 | 1.5298<br>125.60 |     |     | 129 pips<br>92 pips |
| EURUSD           | Sell Stop            | 1.1365  | 1.1465           | 1.1065           |     |     | 100 pips            |
| USDJPY           | Buy Stop             | 107 575 | 106.66           | 110.98           |     |     | 92 pips             |

### **CHARTS:**

#### **Stop Orders**