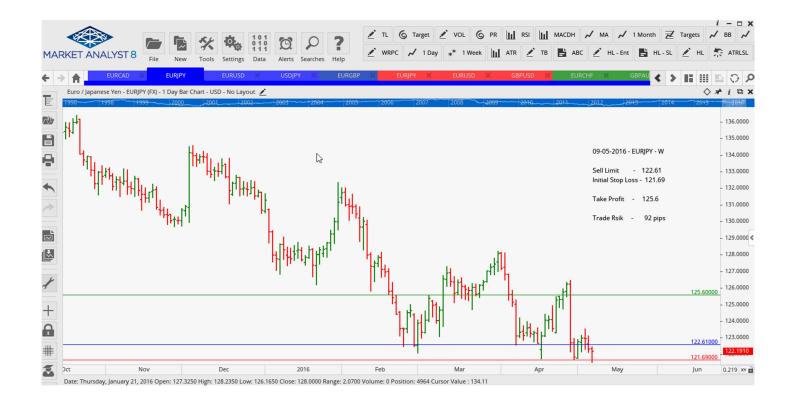

### **NEW ORDERS:**

| Name Order Type  |                      | Entry   | S. L.            | TP1              | TP2 | TP3 | Trade Risk          |
|------------------|----------------------|---------|------------------|------------------|-----|-----|---------------------|
| Stop Orde        | ers                  |         |                  |                  |     |     |                     |
| EURCAD<br>EURJPY | Buy Stop<br>Buy Stop |         | 1.4683<br>121.69 | 1.5298<br>125.60 |     |     | 129 pips<br>92 pips |
| EURUSD           | Sell Stop            | 1.1365  | 1.1465           | 1.1065           |     |     | 100 pips            |
| USDJPY           | Buy Stop             | 107 575 | 106.66           | 110.98           |     |     | 92 pips             |

### **CHARTS:**

#### **Stop Orders**