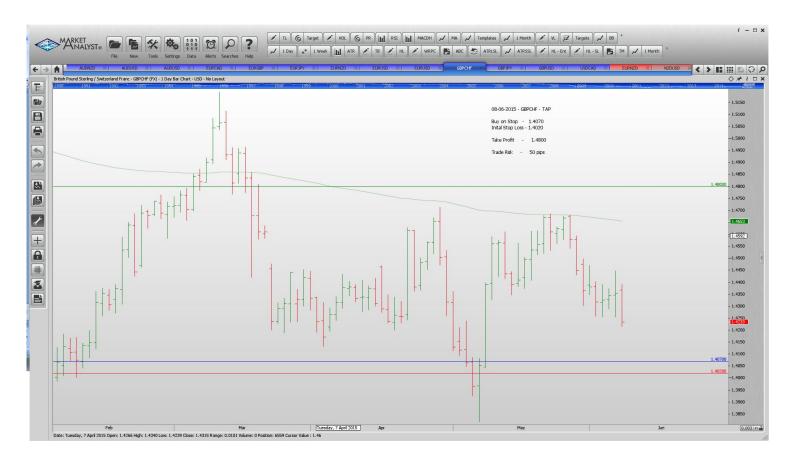

1.4685

1.0770

1.1565

1.4020

187.45

1.5350

1.1440

1.1250

1.4800

192.00

100 pips

100 pips

65 pips

50 pips

70 pips