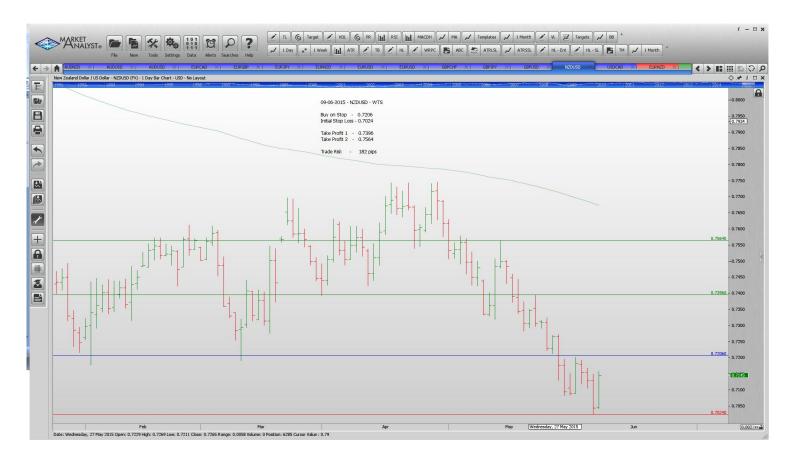

#### **Stop Orders**

| AUDNZD | Sell Stop | 1.06854 | 1.0917 | 1.0520 | 1.0338 | 232 pips |
|--------|-----------|---------|--------|--------|--------|----------|
| AUDUSD | Buy Stop  | 0.7781  | 0.7599 | 0.7939 | 0.8076 | 182 pips |
| GBPUSD | Sell Stop | 1.5164  | 1.5456 | 1.5025 | 1.4887 | 290 pips |
| NZDUSD | Buy Stop  | 0.7206  | 0.7024 | 0.7396 | 0.7564 | 182 pips |