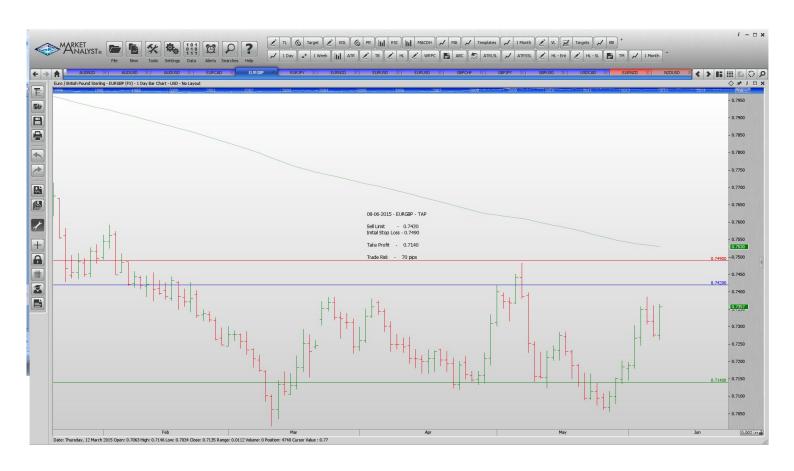

## Retained

**Stop Orders** 

EURNZD

EURUSD

EURUSD

GBPCHF

**GBPJPY** 

|              | USDCAD | Sell Stop        | 1.2539 | 1.2347 | 1.2006 | 192 pips |  |
|--------------|--------|------------------|--------|--------|--------|----------|--|
| Limit Orders |        |                  |        |        |        |          |  |
|              | AUDNZD | Sell Limit       | 1.1300 | 1.360  | 1.1050 | 60 pips  |  |
|              | AUDUSD | Buy Limit        | 0.7550 | 0.7480 | 0.7850 | 70 pips  |  |
|              | EURCAD | <b>Buy Limit</b> | 1.3700 | 1.3620 | 1.4000 | 80 pips  |  |
|              | EURGBP | Sell Limit       | 0.7420 | 0.7490 | 0.7140 | 70 pips  |  |
|              | EURJPY | <b>Buy Limit</b> | 136.50 | 135.70 | 142.00 | 80 pips  |  |