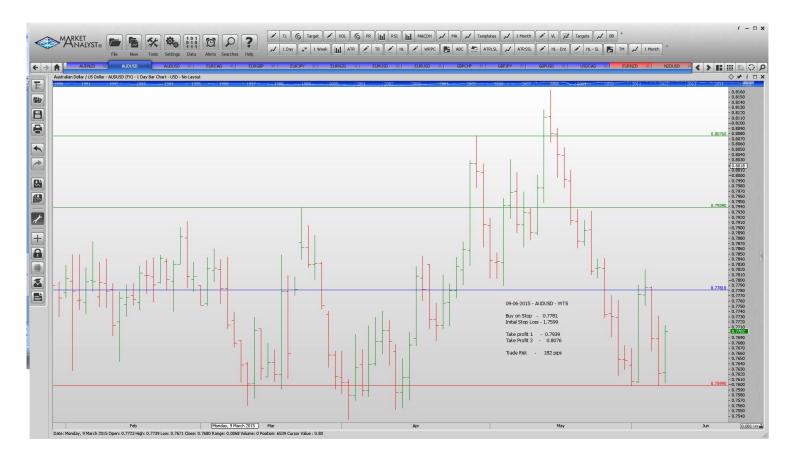

#### **Stop Orders**

| AUDNZD | Sell Stop | 1.06854 | 1.0917 | 1.0520 | 1.0338 | 232 pips |
|--------|-----------|---------|--------|--------|--------|----------|
| AUDUSD | Buy Stop  | 0.7781  | 0.7599 | 0.7939 | 0.8076 | 182 pips |
| GBPUSD | Sell Stop | 1.5164  | 1.5456 | 1.5025 | 1.4887 | 290 pips |
| NZDUSD | Buy Stop  | 0.7206  | 0.7024 | 0.7396 | 0.7564 | 182 pips |