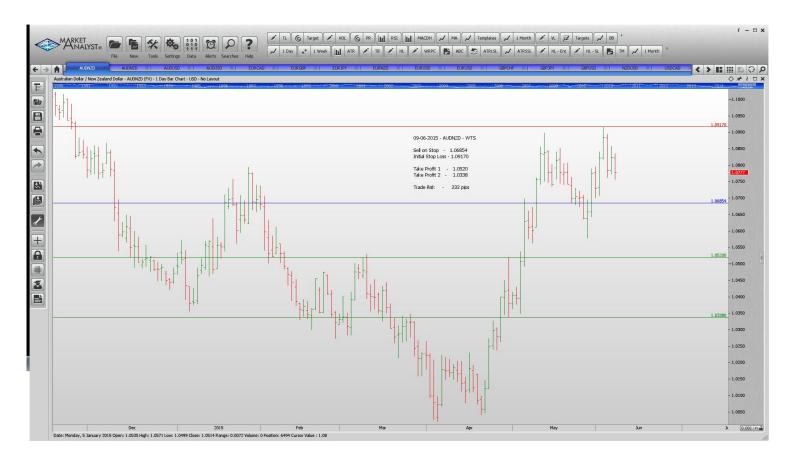

#### **Stop Orders**

| AUDNZD | Sell Stop | 1.06854 | 1.0917 | 1.0520 | 1.0338 | 232 pips |
|--------|-----------|---------|--------|--------|--------|----------|
| AUDUSD | Buy Stop  | 0.7781  | 0.7599 | 0.7939 | 0.8076 | 182 pips |
| GBPUSD | Sell Stop | 1.5164  | 1.5456 | 1.5025 | 1.4887 | 290 pips |
| NZDUSD | Buy Stop  | 0.7206  | 0.7024 | 0.7396 | 0.7564 | 182 pips |