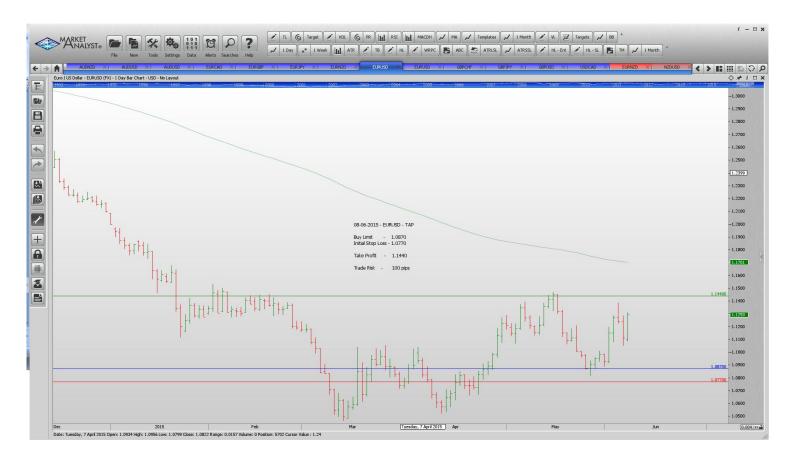

## Retained

**Stop Orders** 

EURNZD

EURUSD

EURUSD

GBPCHF

**GBPJPY** 

|              | USDCAD | Sell Stop        | 1.2539 | 1.2347 | 1.2006 | 192 pips |  |
|--------------|--------|------------------|--------|--------|--------|----------|--|
| Limit Orders |        |                  |        |        |        |          |  |
|              | AUDNZD | Sell Limit       | 1.1300 | 1.360  | 1.1050 | 60 pips  |  |
|              | AUDUSD | Buy Limit        | 0.7550 | 0.7480 | 0.7850 | 70 pips  |  |
|              | EURCAD | <b>Buy Limit</b> | 1.3700 | 1.3620 | 1.4000 | 80 pips  |  |
|              | EURGBP | Sell Limit       | 0.7420 | 0.7490 | 0.7140 | 70 pips  |  |
|              | EURJPY | <b>Buy Limit</b> | 136.50 | 135.70 | 142.00 | 80 pips  |  |