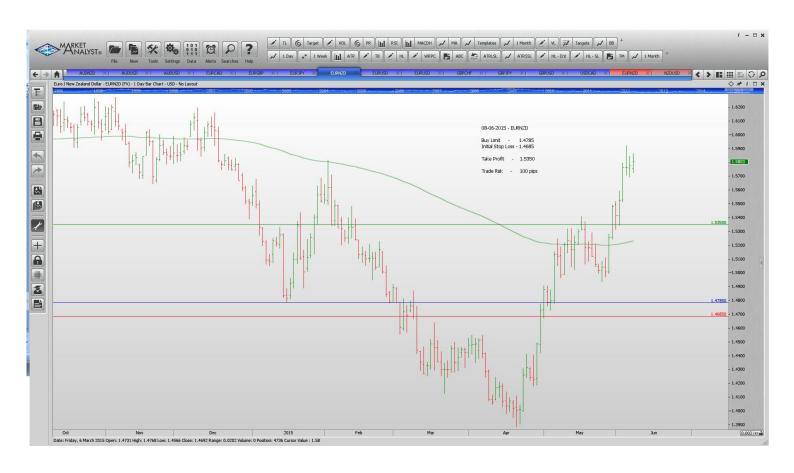

#### **Limit Orders**

| EURNZD 1.5920 Retain 1.5920 1.4 |
|---------------------------------|
|---------------------------------|