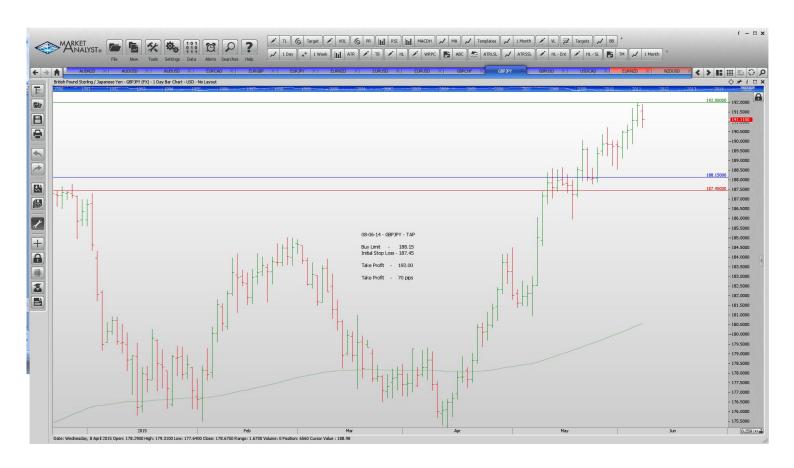

1.1500

1.4070

188.15

Name Direction Stop Loss Take Profit 1 Take Profit 2 Trade Risk Entry

With multiple take profit orders - Close half the position at the "Take Profit 1" and then move the stop to the entry value, close the balance of the position at the "Take Profit 2"

1.4685

1.0770

1.1565

1.4020

187.45

1.5350

1.1440

1.1250

1.4800

192.00

100 pips

100 pips

65 pips

50 pips

70 pips