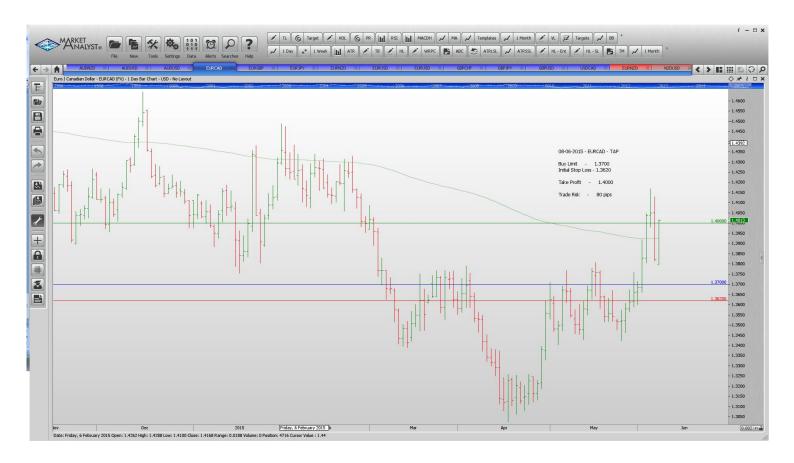

## Retained

**Stop Orders** 

EURNZD

EURUSD

EURUSD

GBPCHF

**GBPJPY** 

|              | USDCAD | Sell Stop        | 1.2539 | 1.2347 | 1.2006 | 192 pips |  |
|--------------|--------|------------------|--------|--------|--------|----------|--|
| Limit Orders |        |                  |        |        |        |          |  |
|              | AUDNZD | Sell Limit       | 1.1300 | 1.360  | 1.1050 | 60 pips  |  |
|              | AUDUSD | Buy Limit        | 0.7550 | 0.7480 | 0.7850 | 70 pips  |  |
|              | EURCAD | <b>Buy Limit</b> | 1.3700 | 1.3620 | 1.4000 | 80 pips  |  |
|              | EURGBP | Sell Limit       | 0.7420 | 0.7490 | 0.7140 | 70 pips  |  |
|              | EURJPY | <b>Buy Limit</b> | 136.50 | 135.70 | 142.00 | 80 pips  |  |