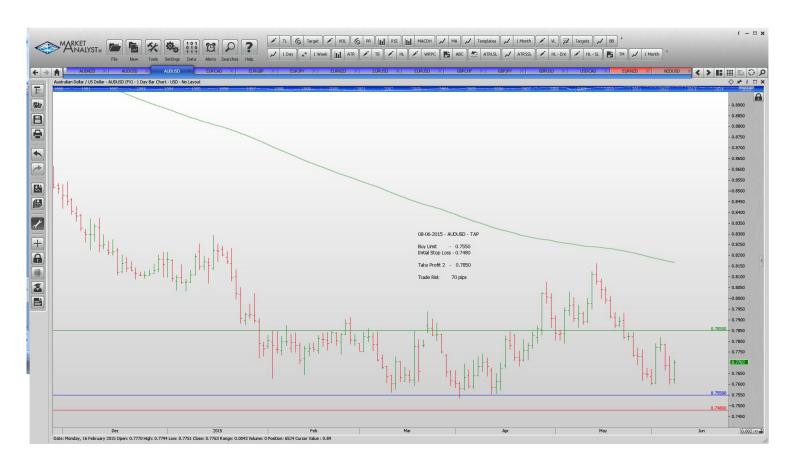

## Retained

**Stop Orders** 

EURNZD

EURUSD

EURUSD

GBPCHF

**GBPJPY** 

|              | USDCAD | Sell Stop        | 1.2539 | 1.2347 | 1.2006 | 192 pips |  |
|--------------|--------|------------------|--------|--------|--------|----------|--|
| Limit Orders |        |                  |        |        |        |          |  |
|              | AUDNZD | Sell Limit       | 1.1300 | 1.360  | 1.1050 | 60 pips  |  |
|              | AUDUSD | Buy Limit        | 0.7550 | 0.7480 | 0.7850 | 70 pips  |  |
|              | EURCAD | <b>Buy Limit</b> | 1.3700 | 1.3620 | 1.4000 | 80 pips  |  |
|              | EURGBP | Sell Limit       | 0.7420 | 0.7490 | 0.7140 | 70 pips  |  |
|              | EURJPY | <b>Buy Limit</b> | 136.50 | 135.70 | 142.00 | 80 pips  |  |