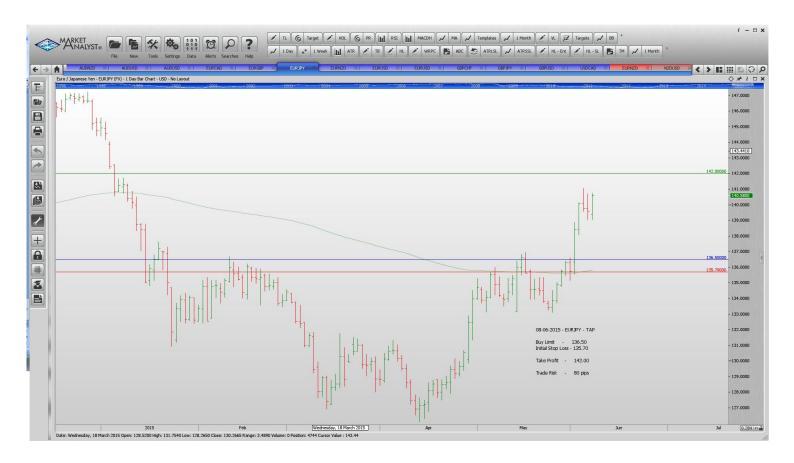

## Retained

**Stop Orders** 

EURNZD

EURUSD

EURUSD

GBPCHF

**GBPJPY** 

|              | USDCAD | Sell Stop        | 1.2539 | 1.2347 | 1.2006 | 192 pips |  |
|--------------|--------|------------------|--------|--------|--------|----------|--|
| Limit Orders |        |                  |        |        |        |          |  |
|              | AUDNZD | Sell Limit       | 1.1300 | 1.360  | 1.1050 | 60 pips  |  |
|              | AUDUSD | Buy Limit        | 0.7550 | 0.7480 | 0.7850 | 70 pips  |  |
|              | EURCAD | <b>Buy Limit</b> | 1.3700 | 1.3620 | 1.4000 | 80 pips  |  |
|              | EURGBP | Sell Limit       | 0.7420 | 0.7490 | 0.7140 | 70 pips  |  |
|              | EURJPY | <b>Buy Limit</b> | 136.50 | 135.70 | 142.00 | 80 pips  |  |