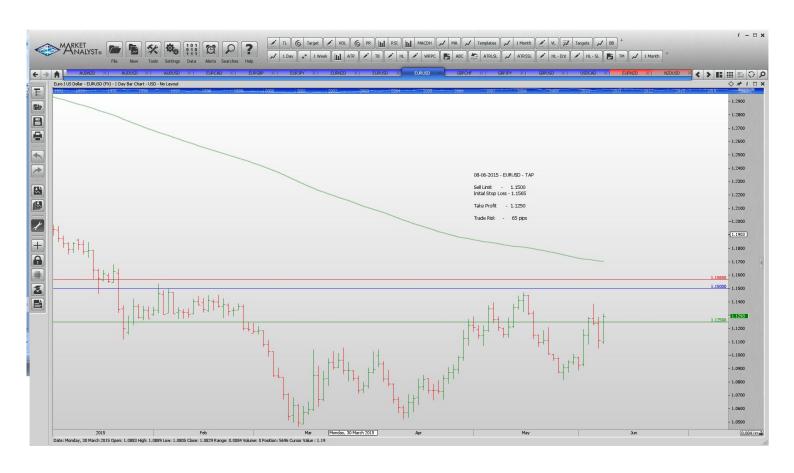

1.4685

1.0770

1.1565

1.4020

187.45

1.5350

1.1440

1.1250

1.4800

192.00

100 pips

100 pips

65 pips

50 pips

70 pips