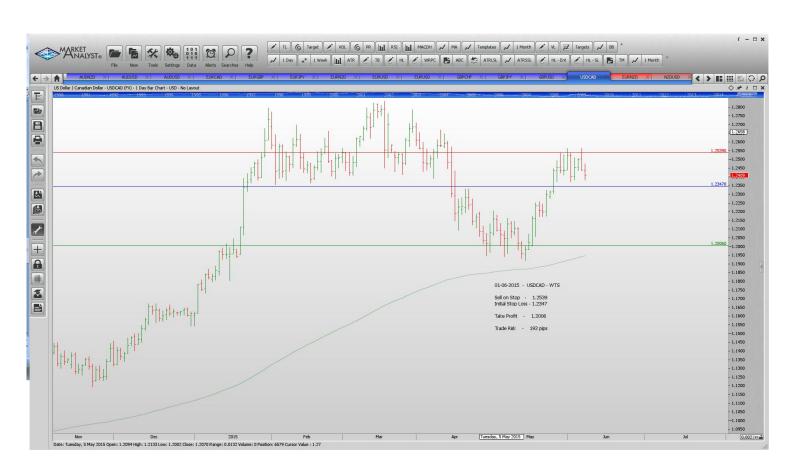

## Retained

**Stop Orders** 

EURNZD

EURUSD

EURUSD

GBPCHF

**GBPJPY** 

|              | USDCAD | Sell Stop        | 1.2539 | 1.2347 | 1.2006 | 192 pips |  |
|--------------|--------|------------------|--------|--------|--------|----------|--|
| Limit Orders |        |                  |        |        |        |          |  |
|              | AUDNZD | Sell Limit       | 1.1300 | 1.360  | 1.1050 | 60 pips  |  |
|              | AUDUSD | Buy Limit        | 0.7550 | 0.7480 | 0.7850 | 70 pips  |  |
|              | EURCAD | <b>Buy Limit</b> | 1.3700 | 1.3620 | 1.4000 | 80 pips  |  |
|              | EURGBP | Sell Limit       | 0.7420 | 0.7490 | 0.7140 | 70 pips  |  |
|              | EURJPY | <b>Buy Limit</b> | 136.50 | 135.70 | 142.00 | 80 pips  |  |