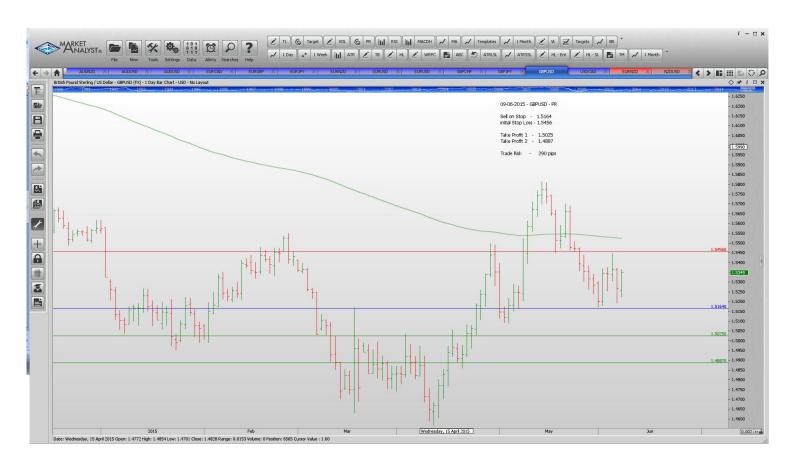

#### **Stop Orders**

| AUDNZD | Sell Stop | 1.06854 | 1.0917 | 1.0520 | 1.0338 | 232 pips |
|--------|-----------|---------|--------|--------|--------|----------|
| AUDUSD | Buy Stop  | 0.7781  | 0.7599 | 0.7939 | 0.8076 | 182 pips |
| GBPUSD | Sell Stop | 1.5164  | 1.5456 | 1.5025 | 1.4887 | 290 pips |
| NZDUSD | Buy Stop  | 0.7206  | 0.7024 | 0.7396 | 0.7564 | 182 pips |