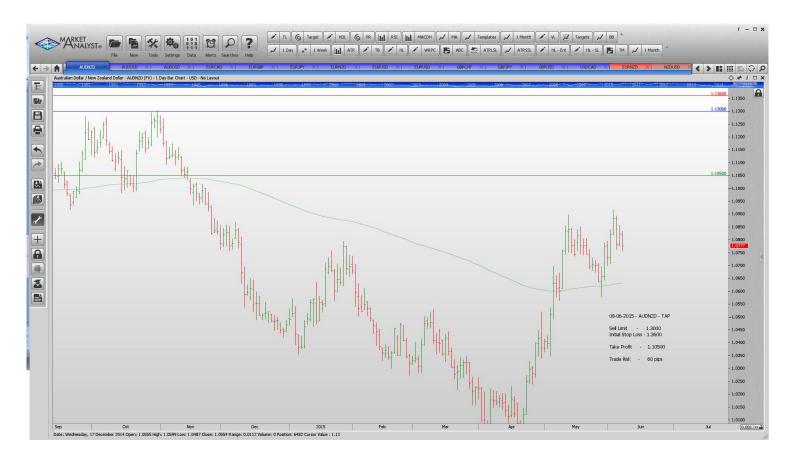

## Retained

**Stop Orders** 

EURNZD

EURUSD

EURUSD

GBPCHF

**GBPJPY** 

|              | USDCAD | Sell Stop        | 1.2539 | 1.2347 | 1.2006 | 192 pips |  |
|--------------|--------|------------------|--------|--------|--------|----------|--|
| Limit Orders |        |                  |        |        |        |          |  |
|              | AUDNZD | Sell Limit       | 1.1300 | 1.360  | 1.1050 | 60 pips  |  |
|              | AUDUSD | Buy Limit        | 0.7550 | 0.7480 | 0.7850 | 70 pips  |  |
|              | EURCAD | <b>Buy Limit</b> | 1.3700 | 1.3620 | 1.4000 | 80 pips  |  |
|              | EURGBP | Sell Limit       | 0.7420 | 0.7490 | 0.7140 | 70 pips  |  |
|              | EURJPY | <b>Buy Limit</b> | 136.50 | 135.70 | 142.00 | 80 pips  |  |