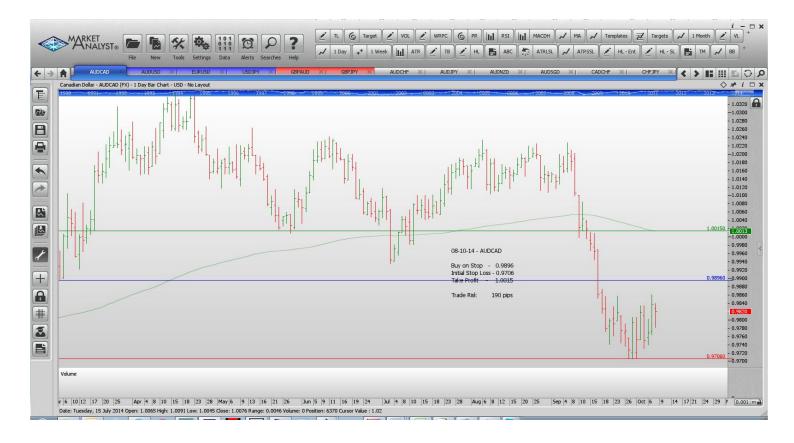

### Retained

| AUDCAD<br>AUDUSD<br><mark>USDJPY</mark> | Buy<br>Buy<br><mark>Sell</mark> | 0.9896<br>0.8872<br>107.577 | 0.9706<br>0.8642<br>110.082 | 1.0015<br>0.9225<br>104.184 | 190 pips<br>230 pips<br><mark>251 pips</mark> |  |  |  |  |  |
|-----------------------------------------|---------------------------------|-----------------------------|-----------------------------|-----------------------------|-----------------------------------------------|--|--|--|--|--|
| NEW ORDERS:                             |                                 |                             |                             |                             |                                               |  |  |  |  |  |
| Name                                    | Direction                       | Entry                       | Stop Loss                   | Take Profit                 | Trade Risk                                    |  |  |  |  |  |
| EURUSD                                  | Buy                             | 1.2751                      | 1.2500                      | 1.3220                      | 251 pips                                      |  |  |  |  |  |