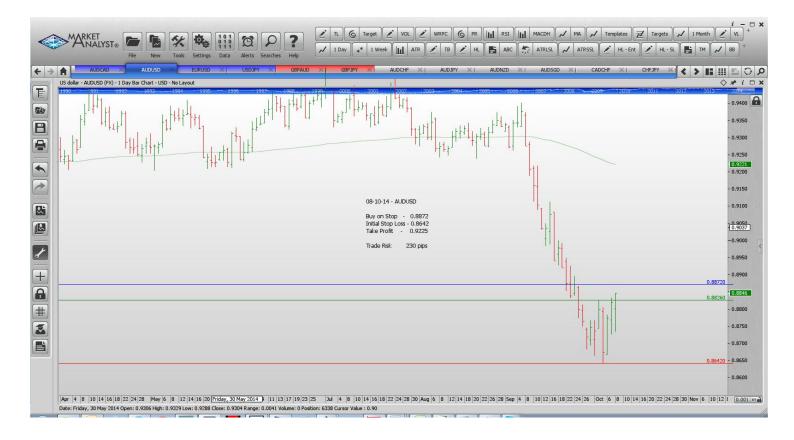

### Retained

| AUDCAD<br>AUDUSD<br><mark>USDJPY</mark> | Buy<br>Buy<br><mark>Sell</mark> | 0.9896<br>0.8872<br>107.577 | 0.9706<br>0.8642<br>110.082 | 1.0015<br>0.9225<br>104.184 | 190 pips<br>230 pips<br><mark>251 pips</mark> |  |  |  |  |  |
|-----------------------------------------|---------------------------------|-----------------------------|-----------------------------|-----------------------------|-----------------------------------------------|--|--|--|--|--|
| NEW ORDERS:                             |                                 |                             |                             |                             |                                               |  |  |  |  |  |
| Name                                    | Direction                       | Entry                       | Stop Loss                   | Take Profit                 | Trade Risk                                    |  |  |  |  |  |
| EURUSD                                  | Buy                             | 1.2751                      | 1.2500                      | 1.3220                      | 251 pips                                      |  |  |  |  |  |