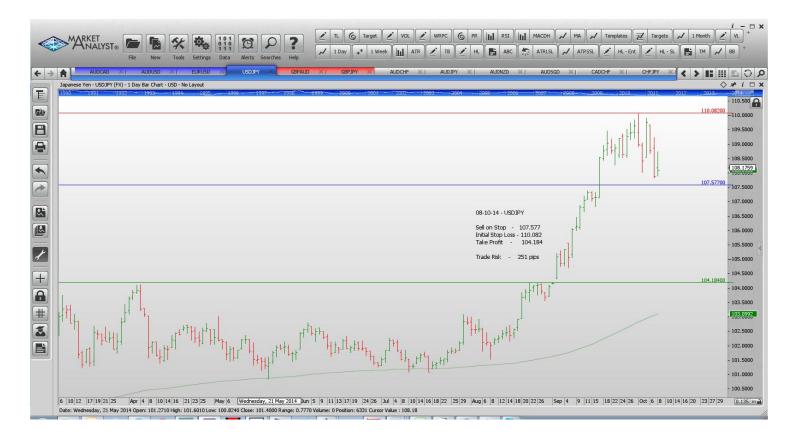

### Retained

| AUDCAD<br>AUDUSD<br><mark>USDJPY</mark> | Buy<br>Buy<br><mark>Sell</mark> | 0.9896<br>0.8872<br>107.577 | 0.9706<br>0.8642<br>110.082 | 1.0015<br>0.9225<br>104.184 | 190 pips<br>230 pips<br><mark>251 pips</mark> |  |  |  |  |  |
|-----------------------------------------|---------------------------------|-----------------------------|-----------------------------|-----------------------------|-----------------------------------------------|--|--|--|--|--|
| NEW ORDERS:                             |                                 |                             |                             |                             |                                               |  |  |  |  |  |
| Name                                    | Direction                       | Entry                       | Stop Loss                   | Take Profit                 | Trade Risk                                    |  |  |  |  |  |
| EURUSD                                  | Buy                             | 1.2751                      | 1.2500                      | 1.3220                      | 251 pips                                      |  |  |  |  |  |