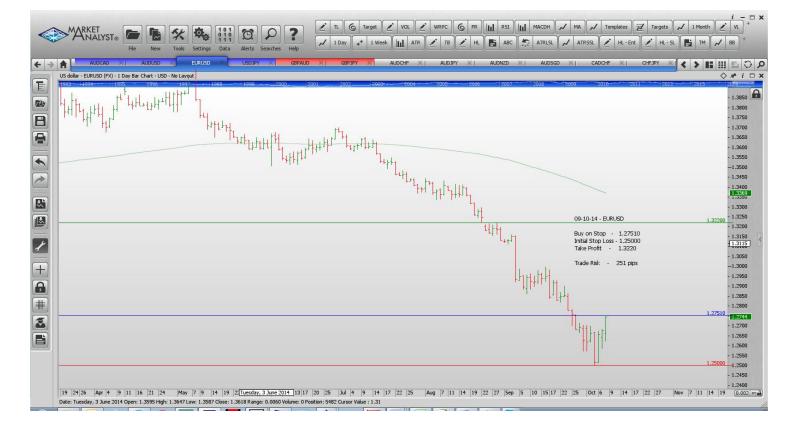

### Retained

| AUDCAD<br>AUDUSD<br><mark>USDJPY</mark> | Buy<br>Buy<br><mark>Sell</mark> | 0.9896<br>0.8872<br>107.577 | 0.9706<br>0.8642<br>110.082 | 1.0015<br>0.9225<br>104.184 | 190 pips<br>230 pips<br><mark>251 pips</mark> |  |  |  |  |  |
|-----------------------------------------|---------------------------------|-----------------------------|-----------------------------|-----------------------------|-----------------------------------------------|--|--|--|--|--|
| NEW ORDERS:                             |                                 |                             |                             |                             |                                               |  |  |  |  |  |
| Name                                    | Direction                       | Entry                       | Stop Loss                   | Take Profit                 | Trade Risk                                    |  |  |  |  |  |
| EURUSD                                  | Buy                             | 1.2751                      | 1.2500                      | 1.3220                      | 251 pips                                      |  |  |  |  |  |