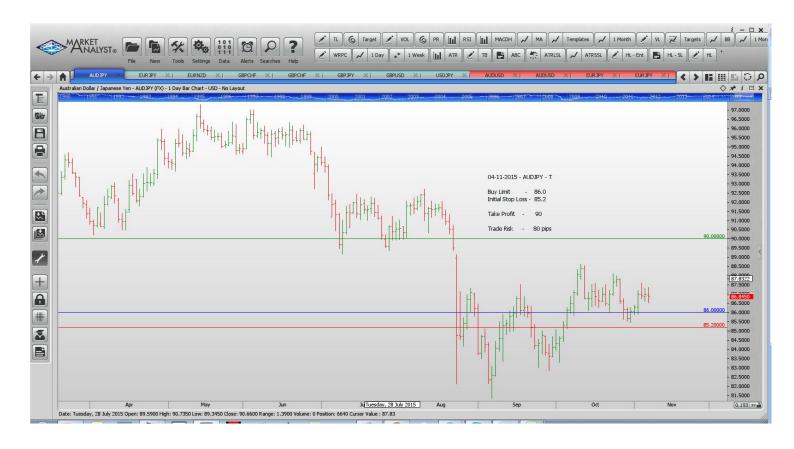

## Retained

**Stop Orders** 

**Limit Orders** 

| AUDJPY | Buy Limit        | 86.00  | 85.20  | 90.00  | 80 pips  |
|--------|------------------|--------|--------|--------|----------|
| EURJPY | Sell Limit       | 137.50 | 138.30 | 134.00 | 80       |
| EURNZD | <b>Buy Limit</b> | 1.6250 | 1.6150 | 1.6780 | 100 pips |
| GBPCHF | Sell Limit       | 1.5500 | 1.5620 | 14800  | 120 p    |
| GBPCHF | Sell Limit       | 1.5485 | 1.5740 | 1.4100 | 100 pips |
| GBPJPY | Sell Limit       | 188.10 | 188.90 | 182.00 | 80 pips  |
| GBPUSD | Sell Limit       | 1.5640 | 1.5740 | 1.5200 | 100 pips |
| USDJPY | <b>Buy Limit</b> | 120.00 | 119.20 | 121.50 | 80 pips  |
|        |                  |        |        |        |          |