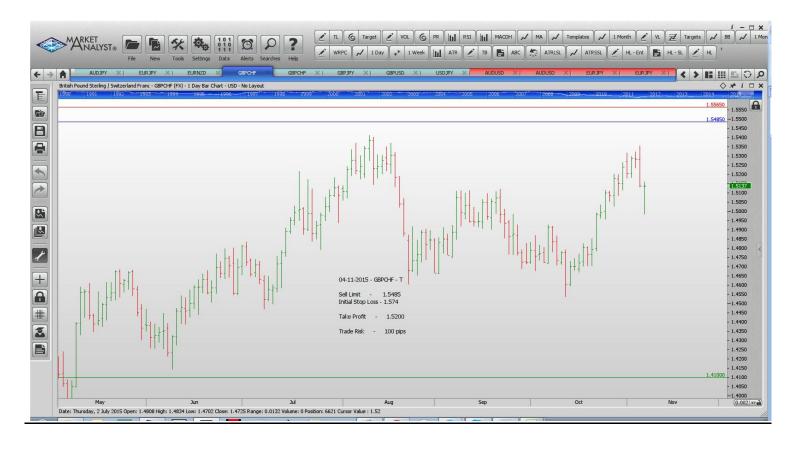

## Retained

**Stop Orders** 

**Limit Orders** 

| AUDJPY | Buy Limit        | 86.00  | 85.20  | 90.00  | 80 pips  |
|--------|------------------|--------|--------|--------|----------|
| EURJPY | Sell Limit       | 137.50 | 138.30 | 134.00 | 80       |
| EURNZD | <b>Buy Limit</b> | 1.6250 | 1.6150 | 1.6780 | 100 pips |
| GBPCHF | Sell Limit       | 1.5500 | 1.5620 | 14800  | 120 p    |
| GBPCHF | Sell Limit       | 1.5485 | 1.5740 | 1.4100 | 100 pips |
| GBPJPY | Sell Limit       | 188.10 | 188.90 | 182.00 | 80 pips  |
| GBPUSD | Sell Limit       | 1.5640 | 1.5740 | 1.5200 | 100 pips |
| USDJPY | <b>Buy Limit</b> | 120.00 | 119.20 | 121.50 | 80 pips  |
|        |                  |        |        |        |          |