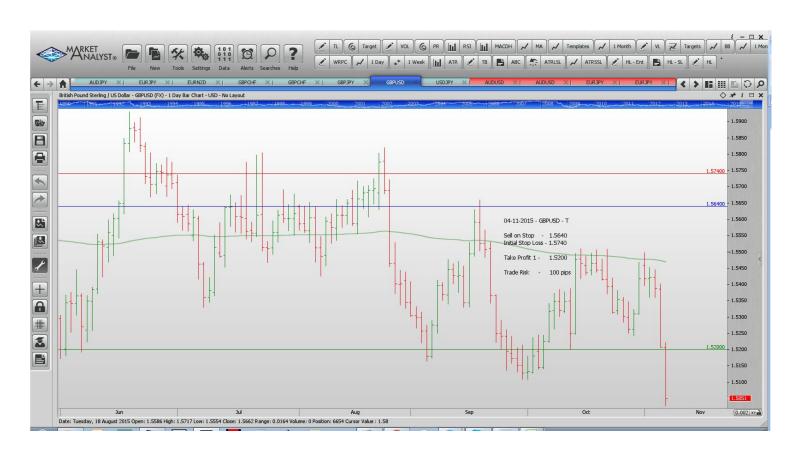

## Retained

**Stop Orders** 

**Limit Orders** 

| AUDJPY | Buy Limit        | 86.00  | 85.20  | 90.00  | 80 pips  |
|--------|------------------|--------|--------|--------|----------|
| EURJPY | Sell Limit       | 137.50 | 138.30 | 134.00 | 80       |
| EURNZD | <b>Buy Limit</b> | 1.6250 | 1.6150 | 1.6780 | 100 pips |
| GBPCHF | Sell Limit       | 1.5500 | 1.5620 | 14800  | 120 p    |
| GBPCHF | Sell Limit       | 1.5485 | 1.5740 | 1.4100 | 100 pips |
| GBPJPY | Sell Limit       | 188.10 | 188.90 | 182.00 | 80 pips  |
| GBPUSD | Sell Limit       | 1.5640 | 1.5740 | 1.5200 | 100 pips |
| USDJPY | <b>Buy Limit</b> | 120.00 | 119.20 | 121.50 | 80 pips  |
|        |                  |        |        |        |          |