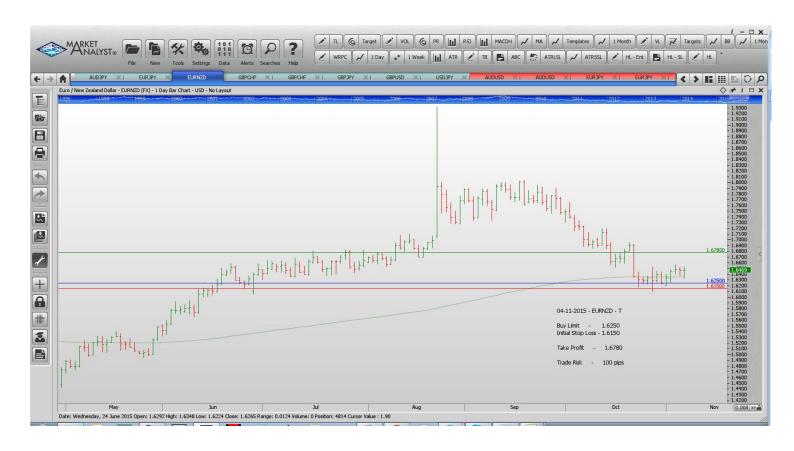

## Retained

**Stop Orders** 

**Limit Orders** 

| AUDJPY | Buy Limit        | 86.00  | 85.20  | 90.00  | 80 pips  |
|--------|------------------|--------|--------|--------|----------|
| EURJPY | Sell Limit       | 137.50 | 138.30 | 134.00 | 80       |
| EURNZD | <b>Buy Limit</b> | 1.6250 | 1.6150 | 1.6780 | 100 pips |
| GBPCHF | Sell Limit       | 1.5500 | 1.5620 | 14800  | 120 p    |
| GBPCHF | Sell Limit       | 1.5485 | 1.5740 | 1.4100 | 100 pips |
| GBPJPY | Sell Limit       | 188.10 | 188.90 | 182.00 | 80 pips  |
| GBPUSD | Sell Limit       | 1.5640 | 1.5740 | 1.5200 | 100 pips |
| USDJPY | <b>Buy Limit</b> | 120.00 | 119.20 | 121.50 | 80 pips  |
|        |                  |        |        |        |          |