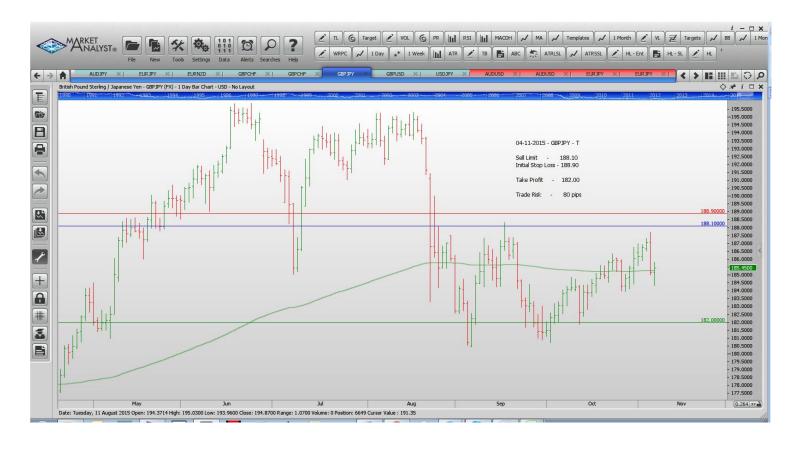

## Retained

**Stop Orders** 

**Limit Orders** 

| AUDJPY | Buy Limit        | 86.00  | 85.20  | 90.00  | 80 pips  |
|--------|------------------|--------|--------|--------|----------|
| EURJPY | Sell Limit       | 137.50 | 138.30 | 134.00 | 80       |
| EURNZD | <b>Buy Limit</b> | 1.6250 | 1.6150 | 1.6780 | 100 pips |
| GBPCHF | Sell Limit       | 1.5500 | 1.5620 | 14800  | 120 p    |
| GBPCHF | Sell Limit       | 1.5485 | 1.5740 | 1.4100 | 100 pips |
| GBPJPY | Sell Limit       | 188.10 | 188.90 | 182.00 | 80 pips  |
| GBPUSD | Sell Limit       | 1.5640 | 1.5740 | 1.5200 | 100 pips |
| USDJPY | <b>Buy Limit</b> | 120.00 | 119.20 | 121.50 | 80 pips  |
|        |                  |        |        |        |          |