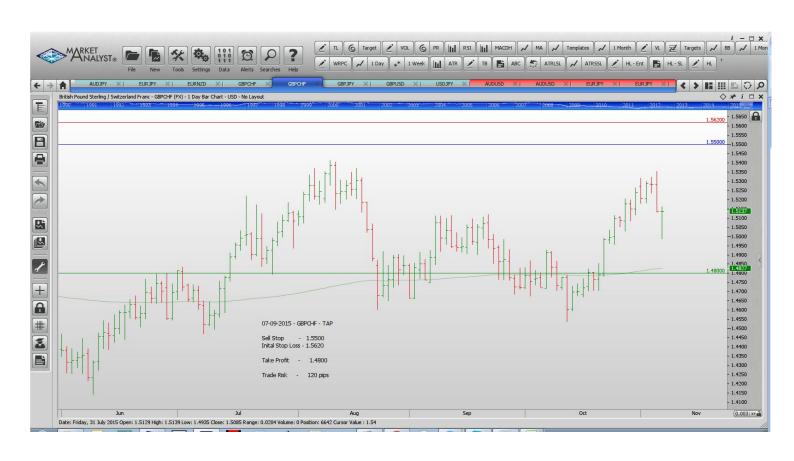

## Retained

**Stop Orders** 

**Limit Orders** 

| AUDJPY | Buy Limit        | 86.00  | 85.20  | 90.00  | 80 pips  |
|--------|------------------|--------|--------|--------|----------|
| EURJPY | Sell Limit       | 137.50 | 138.30 | 134.00 | 80       |
| EURNZD | <b>Buy Limit</b> | 1.6250 | 1.6150 | 1.6780 | 100 pips |
| GBPCHF | Sell Limit       | 1.5500 | 1.5620 | 14800  | 120 p    |
| GBPCHF | Sell Limit       | 1.5485 | 1.5740 | 1.4100 | 100 pips |
| GBPJPY | Sell Limit       | 188.10 | 188.90 | 182.00 | 80 pips  |
| GBPUSD | Sell Limit       | 1.5640 | 1.5740 | 1.5200 | 100 pips |
| USDJPY | <b>Buy Limit</b> | 120.00 | 119.20 | 121.50 | 80 pips  |
|        |                  |        |        |        |          |