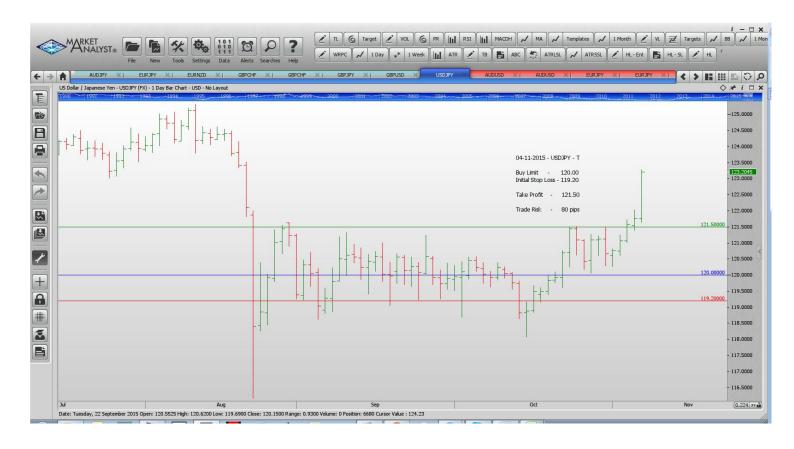

## Retained

**Stop Orders** 

**Limit Orders** 

| AUDJPY | Buy Limit        | 86.00  | 85.20  | 90.00  | 80 pips  |
|--------|------------------|--------|--------|--------|----------|
| EURJPY | Sell Limit       | 137.50 | 138.30 | 134.00 | 80       |
| EURNZD | <b>Buy Limit</b> | 1.6250 | 1.6150 | 1.6780 | 100 pips |
| GBPCHF | Sell Limit       | 1.5500 | 1.5620 | 14800  | 120 p    |
| GBPCHF | Sell Limit       | 1.5485 | 1.5740 | 1.4100 | 100 pips |
| GBPJPY | Sell Limit       | 188.10 | 188.90 | 182.00 | 80 pips  |
| GBPUSD | Sell Limit       | 1.5640 | 1.5740 | 1.5200 | 100 pips |
| USDJPY | <b>Buy Limit</b> | 120.00 | 119.20 | 121.50 | 80 pips  |
|        |                  |        |        |        |          |