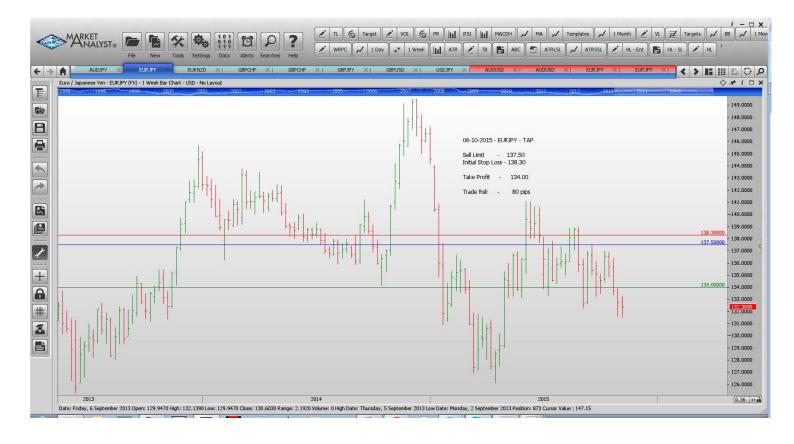

## Retained

**Stop Orders** 

**Limit Orders** 

| AUDJPY | Buy Limit        | 86.00  | 85.20  | 90.00  | 80 pips  |
|--------|------------------|--------|--------|--------|----------|
| EURJPY | Sell Limit       | 137.50 | 138.30 | 134.00 | 80       |
| EURNZD | <b>Buy Limit</b> | 1.6250 | 1.6150 | 1.6780 | 100 pips |
| GBPCHF | Sell Limit       | 1.5500 | 1.5620 | 14800  | 120 p    |
| GBPCHF | Sell Limit       | 1.5485 | 1.5740 | 1.4100 | 100 pips |
| GBPJPY | Sell Limit       | 188.10 | 188.90 | 182.00 | 80 pips  |
| GBPUSD | Sell Limit       | 1.5640 | 1.5740 | 1.5200 | 100 pips |
| USDJPY | <b>Buy Limit</b> | 120.00 | 119.20 | 121.50 | 80 pips  |
|        |                  |        |        |        |          |