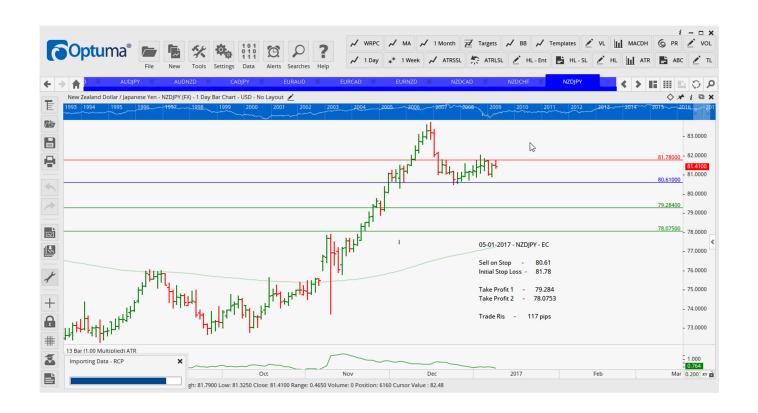

### Retained

| AUDJPY        | Sell | EC | 84.17  | 85.45  | 82.555 | 80.74  | 128 |
|---------------|------|----|--------|--------|--------|--------|-----|
| CADJPY        | Sell | EC | 86.78  | 88.225 | 85.165 | 83.669 | 145 |
| EURAUD        | Buy  | ER | 1.4505 | 1.4357 | 1.4662 | 1.4760 | 148 |
| <b>EURCAD</b> | Buy  | ER | 1.4077 | 1.3899 | 1.4230 | 1.4391 | 178 |
| EURNZD        | Sell | ER | 1.4967 | 1.5113 | 1.4828 | 1.4691 | 146 |
| NZDCAD        | Buy  | ER | 0.9332 | 0.9247 | 0.9420 | 0.9516 | 85  |
| NZDCHF        | Buy  | BU | 0.7145 | 0.7093 | 0.7194 | 0.7249 | 52  |
| NZDJPY        | Sell | EC | 80.61  | 81.78  | 79.35  | 77.73  | 117 |

### **CHARTS:**