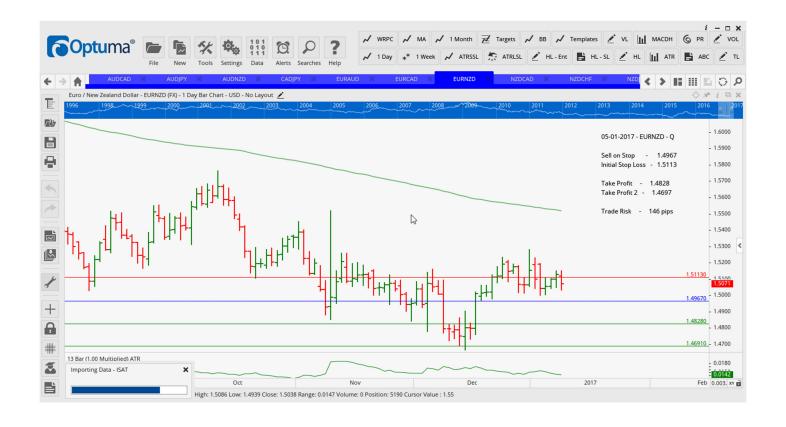

### Retained

| AUDJPY        | Sell | EC | 84.17  | 85.45  | 82.555 | 80.74  | 128 |
|---------------|------|----|--------|--------|--------|--------|-----|
| CADJPY        | Sell | EC | 86.78  | 88.225 | 85.165 | 83.669 | 145 |
| EURAUD        | Buy  | ER | 1.4505 | 1.4357 | 1.4662 | 1.4760 | 148 |
| <b>EURCAD</b> | Buy  | ER | 1.4077 | 1.3899 | 1.4230 | 1.4391 | 178 |
| EURNZD        | Sell | ER | 1.4967 | 1.5113 | 1.4828 | 1.4691 | 146 |
| NZDCAD        | Buy  | ER | 0.9332 | 0.9247 | 0.9420 | 0.9516 | 85  |
| NZDCHF        | Buy  | BU | 0.7145 | 0.7093 | 0.7194 | 0.7249 | 52  |
| NZDJPY        | Sell | EC | 80.61  | 81.78  | 79.35  | 77.73  | 117 |

### **CHARTS:**