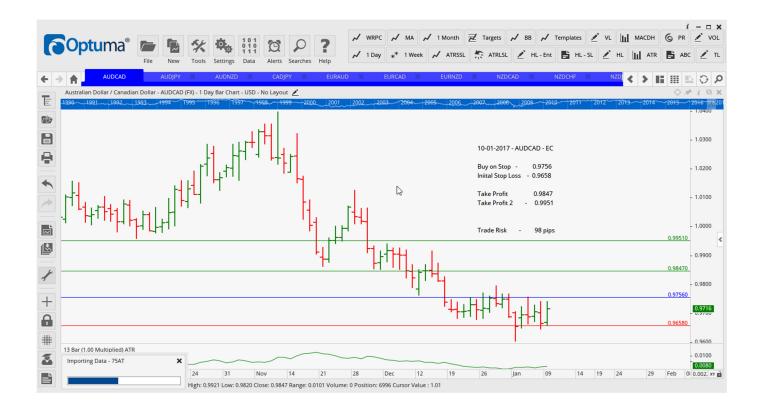

## **NEW ORDERS:**

| Name Order | r Type | Code | Entry  | S. L.  | TP1    | TP2    | TP3 | TR pips   |
|------------|--------|------|--------|--------|--------|--------|-----|-----------|
| AUDCAD     | Buy    | EC   | 0.9756 | 0.9658 | 0.9847 | 0.9951 |     | 98        |
| AUDNZD     | Sell   | SR   | 1.0446 | 1.0521 | 1.0377 | 1.0307 |     | <b>75</b> |
| USDCAD     | Sell   | F    | 1.3169 | 1.3279 | 1.3042 | 1.2938 |     | 110       |