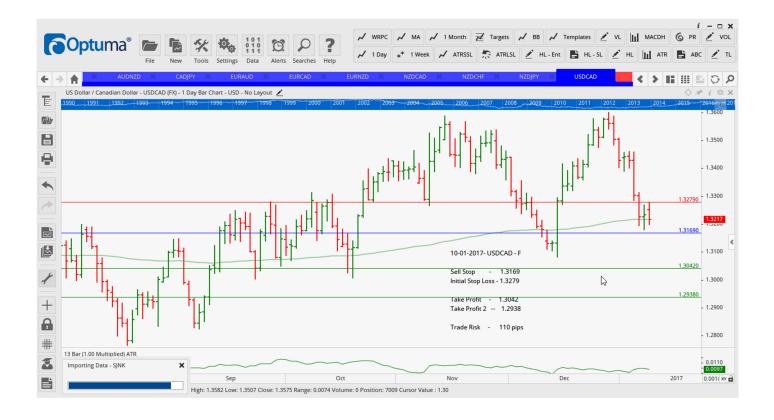

## **NEW ORDERS:**

| Name Order | r Type | Code | Entry  | S. L.  | TP1    | TP2    | TP3 | TR pips   |
|------------|--------|------|--------|--------|--------|--------|-----|-----------|
| AUDCAD     | Buy    | EC   | 0.9756 | 0.9658 | 0.9847 | 0.9951 |     | 98        |
| AUDNZD     | Sell   | SR   | 1.0446 | 1.0521 | 1.0377 | 1.0307 |     | <b>75</b> |
| USDCAD     | Sell   | F    | 1.3169 | 1.3279 | 1.3042 | 1.2938 |     | 110       |

### **CHARTS:**