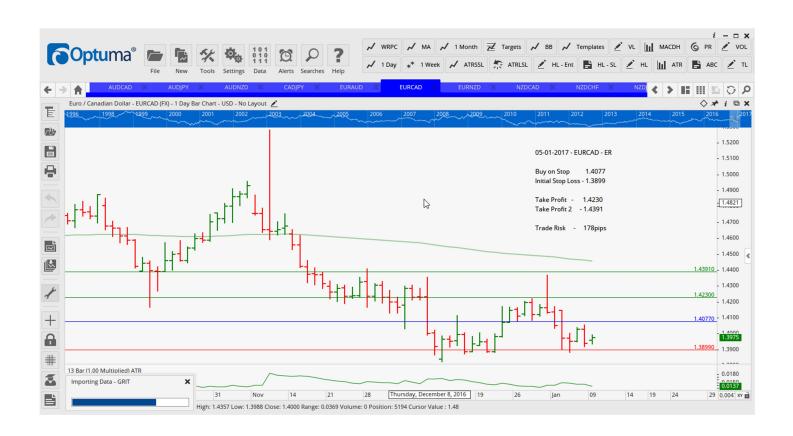

### Retained

| AUDJPY        | Sell | EC | 84.17  | 85.45  | 82.555 | 80.74  | 128 |
|---------------|------|----|--------|--------|--------|--------|-----|
| CADJPY        | Sell | EC | 86.78  | 88.225 | 85.165 | 83.669 | 145 |
| EURAUD        | Buy  | ER | 1.4505 | 1.4357 | 1.4662 | 1.4760 | 148 |
| <b>EURCAD</b> | Buy  | ER | 1.4077 | 1.3899 | 1.4230 | 1.4391 | 178 |
| EURNZD        | Sell | ER | 1.4967 | 1.5113 | 1.4828 | 1.4691 | 146 |
| NZDCAD        | Buy  | ER | 0.9332 | 0.9247 | 0.9420 | 0.9516 | 85  |
| NZDCHF        | Buy  | BU | 0.7145 | 0.7093 | 0.7194 | 0.7249 | 52  |
| NZDJPY        | Sell | EC | 80.61  | 81.78  | 79.35  | 77.73  | 117 |

### **CHARTS:**