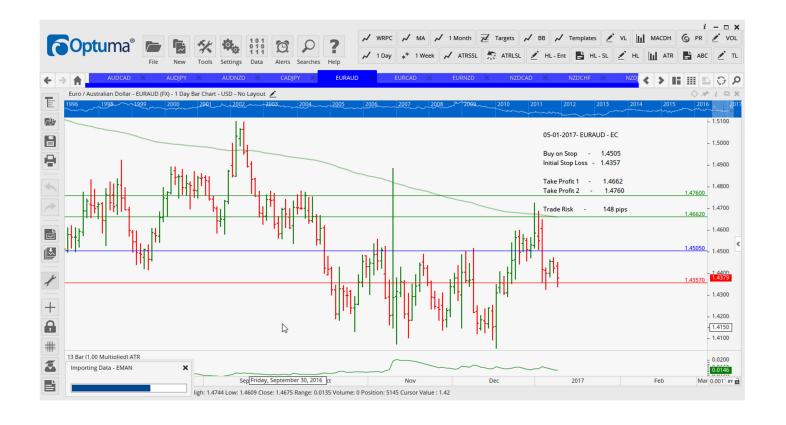

### Retained

| AUDJPY        | Sell | EC | 84.17  | 85.45  | 82.555 | 80.74  | 128 |
|---------------|------|----|--------|--------|--------|--------|-----|
| CADJPY        | Sell | EC | 86.78  | 88.225 | 85.165 | 83.669 | 145 |
| EURAUD        | Buy  | ER | 1.4505 | 1.4357 | 1.4662 | 1.4760 | 148 |
| <b>EURCAD</b> | Buy  | ER | 1.4077 | 1.3899 | 1.4230 | 1.4391 | 178 |
| EURNZD        | Sell | ER | 1.4967 | 1.5113 | 1.4828 | 1.4691 | 146 |
| NZDCAD        | Buy  | ER | 0.9332 | 0.9247 | 0.9420 | 0.9516 | 85  |
| NZDCHF        | Buy  | BU | 0.7145 | 0.7093 | 0.7194 | 0.7249 | 52  |
| NZDJPY        | Sell | EC | 80.61  | 81.78  | 79.35  | 77.73  | 117 |

### **CHARTS:**