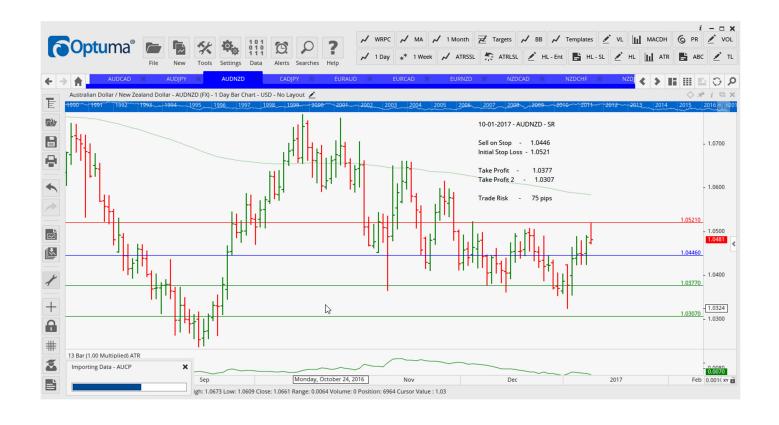

## **NEW ORDERS:**

| Name Order | r Type | Code | Entry  | S. L.  | TP1    | TP2    | TP3 | TR pips   |
|------------|--------|------|--------|--------|--------|--------|-----|-----------|
| AUDCAD     | Buy    | EC   | 0.9756 | 0.9658 | 0.9847 | 0.9951 |     | 98        |
| AUDNZD     | Sell   | SR   | 1.0446 | 1.0521 | 1.0377 | 1.0307 |     | <b>75</b> |
| USDCAD     | Sell   | F    | 1.3169 | 1.3279 | 1.3042 | 1.2938 |     | 110       |