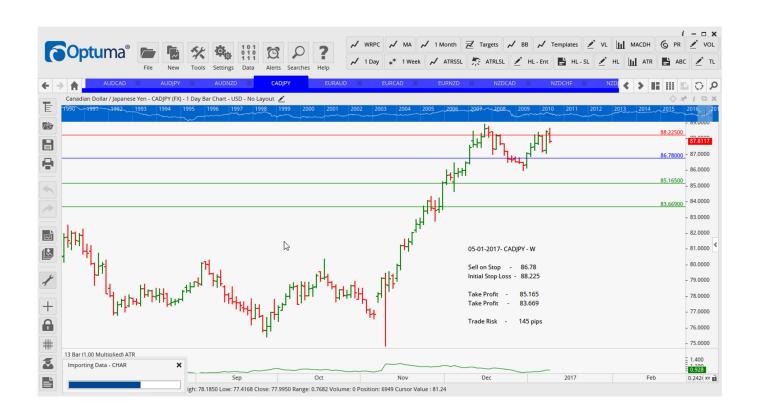

### Retained

| AUDJPY        | Sell | EC | 84.17  | 85.45  | 82.555 | 80.74  | 128 |
|---------------|------|----|--------|--------|--------|--------|-----|
| CADJPY        | Sell | EC | 86.78  | 88.225 | 85.165 | 83.669 | 145 |
| EURAUD        | Buy  | ER | 1.4505 | 1.4357 | 1.4662 | 1.4760 | 148 |
| <b>EURCAD</b> | Buy  | ER | 1.4077 | 1.3899 | 1.4230 | 1.4391 | 178 |
| EURNZD        | Sell | ER | 1.4967 | 1.5113 | 1.4828 | 1.4691 | 146 |
| NZDCAD        | Buy  | ER | 0.9332 | 0.9247 | 0.9420 | 0.9516 | 85  |
| NZDCHF        | Buy  | BU | 0.7145 | 0.7093 | 0.7194 | 0.7249 | 52  |
| NZDJPY        | Sell | EC | 80.61  | 81.78  | 79.35  | 77.73  | 117 |