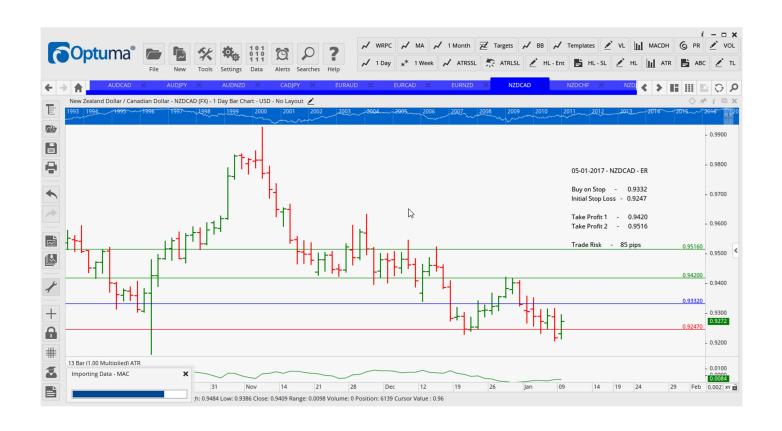

### Retained

| AUDJPY        | Sell | EC | 84.17  | 85.45  | 82.555 | 80.74  | 128 |
|---------------|------|----|--------|--------|--------|--------|-----|
| CADJPY        | Sell | EC | 86.78  | 88.225 | 85.165 | 83.669 | 145 |
| EURAUD        | Buy  | ER | 1.4505 | 1.4357 | 1.4662 | 1.4760 | 148 |
| <b>EURCAD</b> | Buy  | ER | 1.4077 | 1.3899 | 1.4230 | 1.4391 | 178 |
| EURNZD        | Sell | ER | 1.4967 | 1.5113 | 1.4828 | 1.4691 | 146 |
| NZDCAD        | Buy  | ER | 0.9332 | 0.9247 | 0.9420 | 0.9516 | 85  |
| NZDCHF        | Buy  | BU | 0.7145 | 0.7093 | 0.7194 | 0.7249 | 52  |
| NZDJPY        | Sell | EC | 80.61  | 81.78  | 79.35  | 77.73  | 117 |

### **CHARTS:**