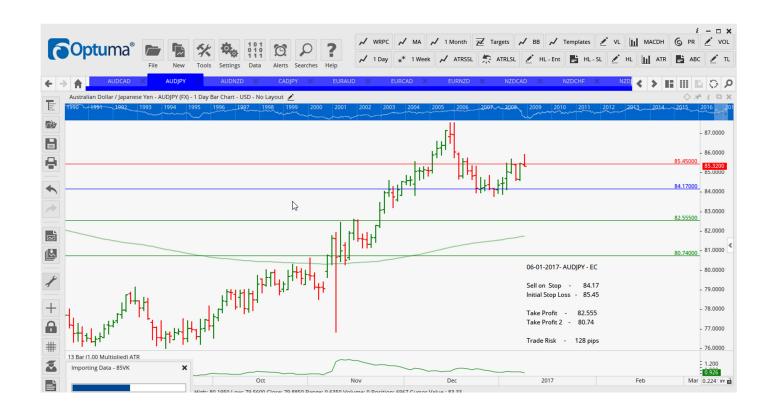

### Retained

| AUDJPY        | Sell | EC | 84.17  | 85.45  | 82.555 | 80.74  | 128 |
|---------------|------|----|--------|--------|--------|--------|-----|
| CADJPY        | Sell | EC | 86.78  | 88.225 | 85.165 | 83.669 | 145 |
| EURAUD        | Buy  | ER | 1.4505 | 1.4357 | 1.4662 | 1.4760 | 148 |
| <b>EURCAD</b> | Buy  | ER | 1.4077 | 1.3899 | 1.4230 | 1.4391 | 178 |
| EURNZD        | Sell | ER | 1.4967 | 1.5113 | 1.4828 | 1.4691 | 146 |
| NZDCAD        | Buy  | ER | 0.9332 | 0.9247 | 0.9420 | 0.9516 | 85  |
| NZDCHF        | Buy  | BU | 0.7145 | 0.7093 | 0.7194 | 0.7249 | 52  |
| NZDJPY        | Sell | EC | 80.61  | 81.78  | 79.35  | 77.73  | 117 |