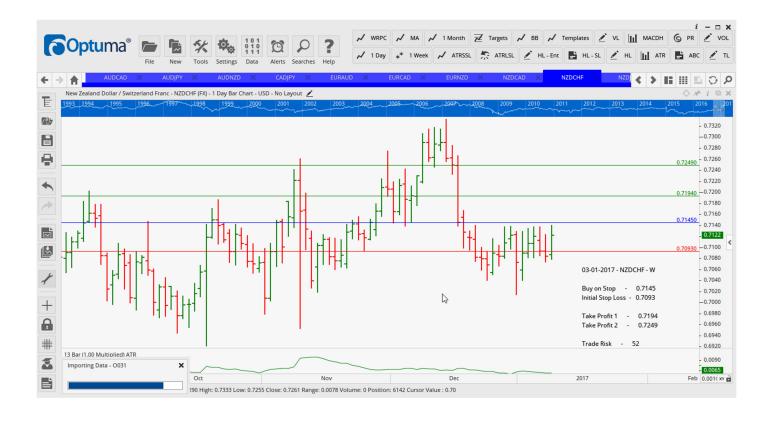

### Retained

| AUDJPY        | Sell | EC | 84.17  | 85.45  | 82.555 | 80.74  | 128 |
|---------------|------|----|--------|--------|--------|--------|-----|
| CADJPY        | Sell | EC | 86.78  | 88.225 | 85.165 | 83.669 | 145 |
| EURAUD        | Buy  | ER | 1.4505 | 1.4357 | 1.4662 | 1.4760 | 148 |
| <b>EURCAD</b> | Buy  | ER | 1.4077 | 1.3899 | 1.4230 | 1.4391 | 178 |
| EURNZD        | Sell | ER | 1.4967 | 1.5113 | 1.4828 | 1.4691 | 146 |
| NZDCAD        | Buy  | ER | 0.9332 | 0.9247 | 0.9420 | 0.9516 | 85  |
| NZDCHF        | Buy  | BU | 0.7145 | 0.7093 | 0.7194 | 0.7249 | 52  |
| NZDJPY        | Sell | EC | 80.61  | 81.78  | 79.35  | 77.73  | 117 |

### **CHARTS:**