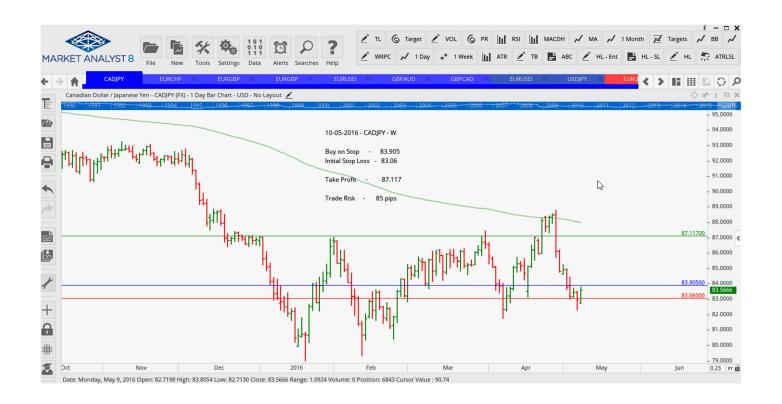

## Retained

Stop Orders

| LUITUOD         | Oeli Otop       | 1.1303 | 1.1400 | 1.1005 |        |     | 100 pips   |
|-----------------|-----------------|--------|--------|--------|--------|-----|------------|
| NEW ORDERS:     |                 |        |        |        |        |     |            |
| Name Order Type |                 | Entry  | S. L.  | TP1    | TP2    | TP3 | Trade Risk |
| Stop Orde       | ers             |        |        |        |        |     |            |
| CADJPY          | Buy Stop        | 83.905 | 83.06  | 87.117 |        |     | 85 pips    |
| EURCHF          | Sell Stop       | 1.1019 | 1.1098 | 1.0760 |        |     | 79 pips    |
| EURGBP          | Sell Stop       | 0.7915 | 0.1967 | 0.7692 |        |     | 51 pips    |
| <b>EURGBP</b>   | <b>Buy Stop</b> | 0.7942 | 0.7849 | 0.8272 |        |     | 93 pips    |
| <b>EURUSD</b>   | Buy Stop        | 1.1444 | 1.1362 | 1.1529 | 1.1613 |     | 82 pips    |
| GBPAUD          | <b>Buy Stop</b> | 1.9740 | 1.9645 | 2.0185 |        |     | 218 pips   |
| GBPCAD          | Buy Stop        | 1.8745 | 1.8622 | 1.9166 |        |     | 123 pips   |