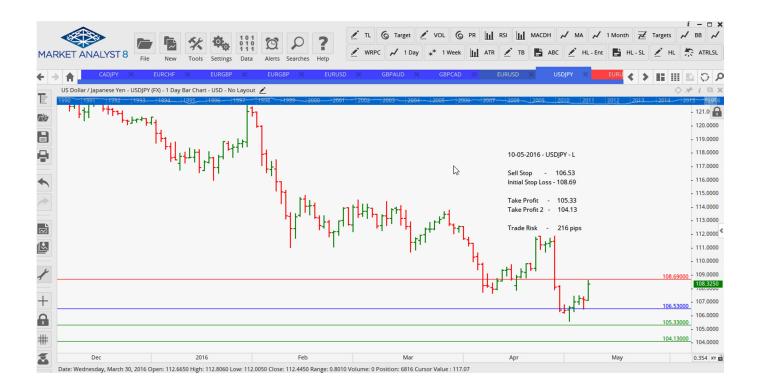

#### **CANCELLED ORDERS:**

EURGBP Sell Stop 0.7787

USDJPY Sell Stop 106.53

Name Direction Entry Stop Loss TP1 TP2 TP3 Trade Risk

108.69

105.33 104.13

#### **CHARTS:**