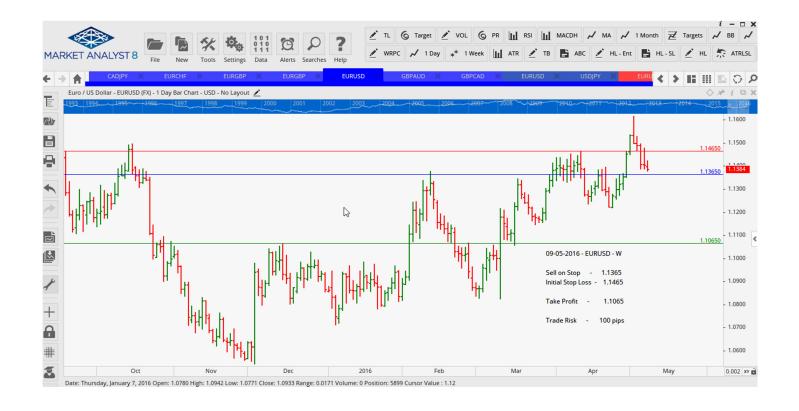

| ers             |        |        |        |        |     |            |
| CADJPY          | Buy Stop        | 83.905 | 83.06  | 87.117 |        |     | 85 pips    |
| EURCHF          | Sell Stop       | 1.1019 | 1.1098 | 1.0760 |        |     | 79 pips    |
| EURGBP          | Sell Stop       | 0.7915 | 0.1967 | 0.7692 |        |     | 51 pips    |
| <b>EURGBP</b>   | <b>Buy Stop</b> | 0.7942 | 0.7849 | 0.8272 |        |     | 93 pips    |
| <b>EURUSD</b>   | Buy Stop        | 1.1444 | 1.1362 | 1.1529 | 1.1613 |     | 82 pips    |
| GBPAUD          | <b>Buy Stop</b> | 1.9740 | 1.9645 | 2.0185 |        |     | 218 pips   |
| GBPCAD          | Buy Stop        | 1.8745 | 1.8622 | 1.9166 |        |     | 123 pips   |

108.69

105.33 104.13

#### **CHARTS:**

#### **Stop Orders**