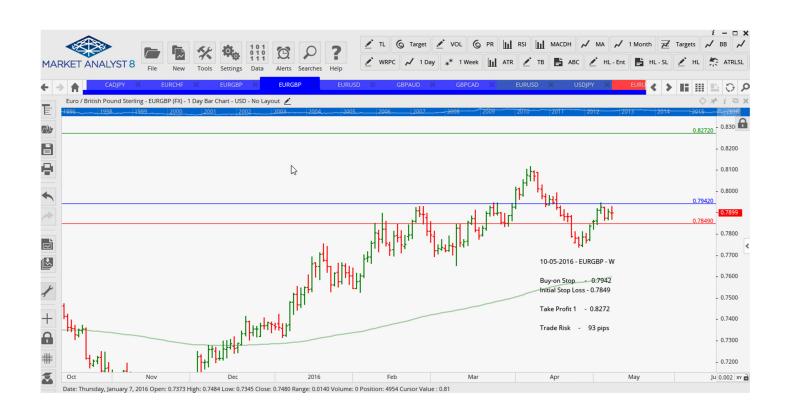

## Retained

Stop Orders

| LUITUOD         | Oeli Otop       | 1.1303 | 1.1400 | 1.1005 |        |     | 100 pips   |
|-----------------|-----------------|--------|--------|--------|--------|-----|------------|
| NEW ORDERS:     |                 |        |        |        |        |     |            |
| Name Order Type |                 | Entry  | S. L.  | TP1    | TP2    | TP3 | Trade Risk |
| Stop Orde       | ers             |        |        |        |        |     |            |
| CADJPY          | Buy Stop        | 83.905 | 83.06  | 87.117 |        |     | 85 pips    |
| EURCHF          | Sell Stop       | 1.1019 | 1.1098 | 1.0760 |        |     | 79 pips    |
| EURGBP          | Sell Stop       | 0.7915 | 0.1967 | 0.7692 |        |     | 51 pips    |
| <b>EURGBP</b>   | <b>Buy Stop</b> | 0.7942 | 0.7849 | 0.8272 |        |     | 93 pips    |
| <b>EURUSD</b>   | Buy Stop        | 1.1444 | 1.1362 | 1.1529 | 1.1613 |     | 82 pips    |
| GBPAUD          | <b>Buy Stop</b> | 1.9740 | 1.9645 | 2.0185 |        |     | 218 pips   |
| GBPCAD          | Buy Stop        | 1.8745 | 1.8622 | 1.9166 |        |     | 123 pips   |