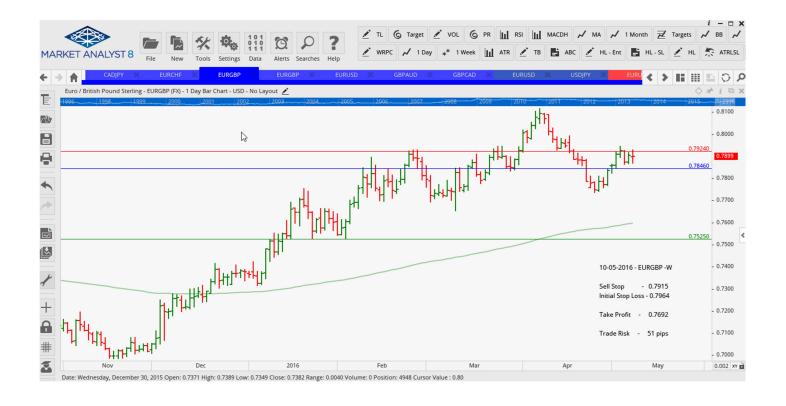

## Retained

Stop Orders

| LUITUOD         | Oeli Otop       | 1.1303 | 1.1400 | 1.1005 |        |     | 100 pips   |
|-----------------|-----------------|--------|--------|--------|--------|-----|------------|
| NEW ORDERS:     |                 |        |        |        |        |     |            |
| Name Order Type |                 | Entry  | S. L.  | TP1    | TP2    | TP3 | Trade Risk |
| Stop Orde       | ers             |        |        |        |        |     |            |
| CADJPY          | Buy Stop        | 83.905 | 83.06  | 87.117 |        |     | 85 pips    |
| EURCHF          | Sell Stop       | 1.1019 | 1.1098 | 1.0760 |        |     | 79 pips    |
| EURGBP          | Sell Stop       | 0.7915 | 0.1967 | 0.7692 |        |     | 51 pips    |
| <b>EURGBP</b>   | <b>Buy Stop</b> | 0.7942 | 0.7849 | 0.8272 |        |     | 93 pips    |
| <b>EURUSD</b>   | Buy Stop        | 1.1444 | 1.1362 | 1.1529 | 1.1613 |     | 82 pips    |
| GBPAUD          | <b>Buy Stop</b> | 1.9740 | 1.9645 | 2.0185 |        |     | 218 pips   |
| GBPCAD          | Buy Stop        | 1.8745 | 1.8622 | 1.9166 |        |     | 123 pips   |