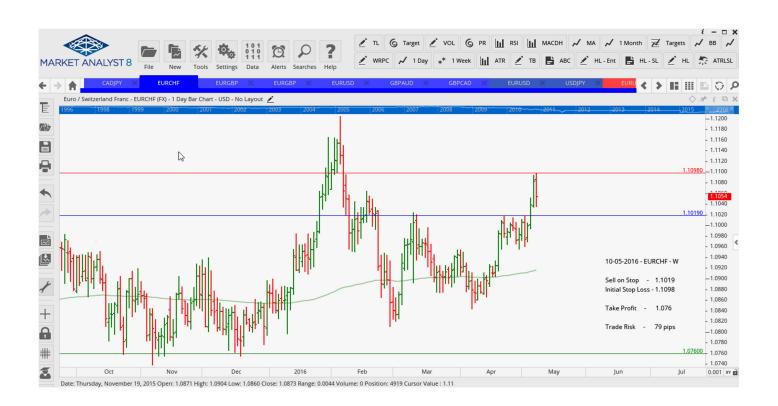

## Retained

Stop Orders

| LUITUOD         | Oeli Otop       | 1.1303 | 1.1400 | 1.1005 |        |     | 100 pips   |
|-----------------|-----------------|--------|--------|--------|--------|-----|------------|
| NEW ORDERS:     |                 |        |        |        |        |     |            |
| Name Order Type |                 | Entry  | S. L.  | TP1    | TP2    | TP3 | Trade Risk |
| Stop Orde       | ers             |        |        |        |        |     |            |
| CADJPY          | Buy Stop        | 83.905 | 83.06  | 87.117 |        |     | 85 pips    |
| EURCHF          | Sell Stop       | 1.1019 | 1.1098 | 1.0760 |        |     | 79 pips    |
| EURGBP          | Sell Stop       | 0.7915 | 0.1967 | 0.7692 |        |     | 51 pips    |
| <b>EURGBP</b>   | <b>Buy Stop</b> | 0.7942 | 0.7849 | 0.8272 |        |     | 93 pips    |
| <b>EURUSD</b>   | Buy Stop        | 1.1444 | 1.1362 | 1.1529 | 1.1613 |     | 82 pips    |
| GBPAUD          | <b>Buy Stop</b> | 1.9740 | 1.9645 | 2.0185 |        |     | 218 pips   |
| GBPCAD          | Buy Stop        | 1.8745 | 1.8622 | 1.9166 |        |     | 123 pips   |