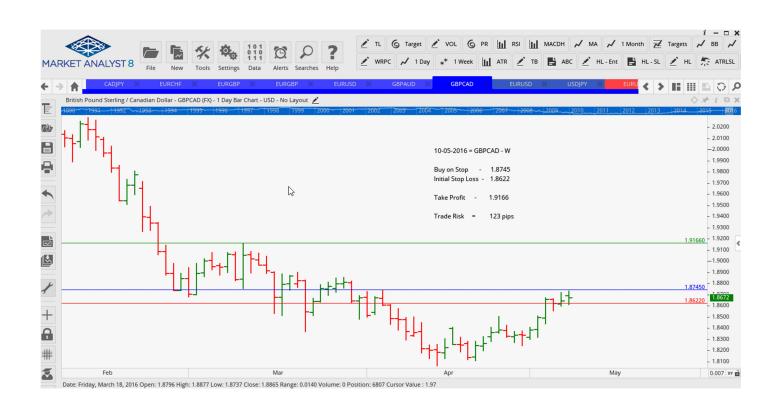

## Retained

Stop Orders

| LUITUOD         | Oeli Otop       | 1.1303 | 1.1400 | 1.1005 |        |     | 100 pips   |
|-----------------|-----------------|--------|--------|--------|--------|-----|------------|
| NEW ORDERS:     |                 |        |        |        |        |     |            |
| Name Order Type |                 | Entry  | S. L.  | TP1    | TP2    | TP3 | Trade Risk |
| Stop Orde       | ers             |        |        |        |        |     |            |
| CADJPY          | Buy Stop        | 83.905 | 83.06  | 87.117 |        |     | 85 pips    |
| EURCHF          | Sell Stop       | 1.1019 | 1.1098 | 1.0760 |        |     | 79 pips    |
| EURGBP          | Sell Stop       | 0.7915 | 0.1967 | 0.7692 |        |     | 51 pips    |
| <b>EURGBP</b>   | <b>Buy Stop</b> | 0.7942 | 0.7849 | 0.8272 |        |     | 93 pips    |
| <b>EURUSD</b>   | Buy Stop        | 1.1444 | 1.1362 | 1.1529 | 1.1613 |     | 82 pips    |
| GBPAUD          | <b>Buy Stop</b> | 1.9740 | 1.9645 | 2.0185 |        |     | 218 pips   |
| GBPCAD          | Buy Stop        | 1.8745 | 1.8622 | 1.9166 |        |     | 123 pips   |