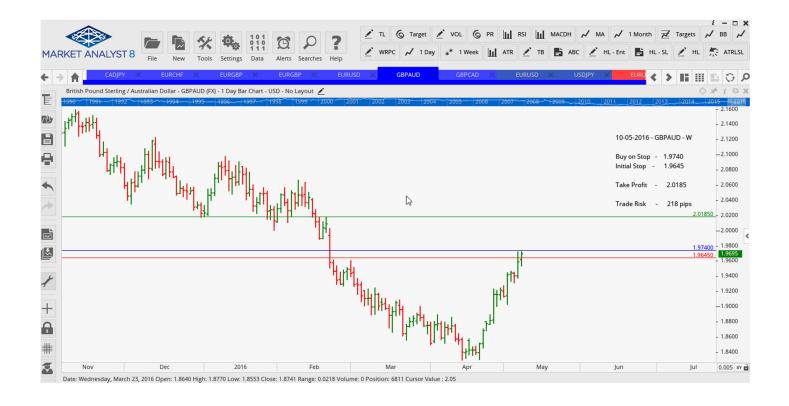

## Retained

Stop Orders

| LUITUOD         | Oeli Otop       | 1.1303 | 1.1400 | 1.1005 |        |     | 100 pips   |
|-----------------|-----------------|--------|--------|--------|--------|-----|------------|
| NEW ORDERS:     |                 |        |        |        |        |     |            |
| Name Order Type |                 | Entry  | S. L.  | TP1    | TP2    | TP3 | Trade Risk |
| Stop Orde       | ers             |        |        |        |        |     |            |
| CADJPY          | Buy Stop        | 83.905 | 83.06  | 87.117 |        |     | 85 pips    |
| EURCHF          | Sell Stop       | 1.1019 | 1.1098 | 1.0760 |        |     | 79 pips    |
| EURGBP          | Sell Stop       | 0.7915 | 0.1967 | 0.7692 |        |     | 51 pips    |
| <b>EURGBP</b>   | <b>Buy Stop</b> | 0.7942 | 0.7849 | 0.8272 |        |     | 93 pips    |
| <b>EURUSD</b>   | Buy Stop        | 1.1444 | 1.1362 | 1.1529 | 1.1613 |     | 82 pips    |
| GBPAUD          | <b>Buy Stop</b> | 1.9740 | 1.9645 | 2.0185 |        |     | 218 pips   |
| GBPCAD          | Buy Stop        | 1.8745 | 1.8622 | 1.9166 |        |     | 123 pips   |