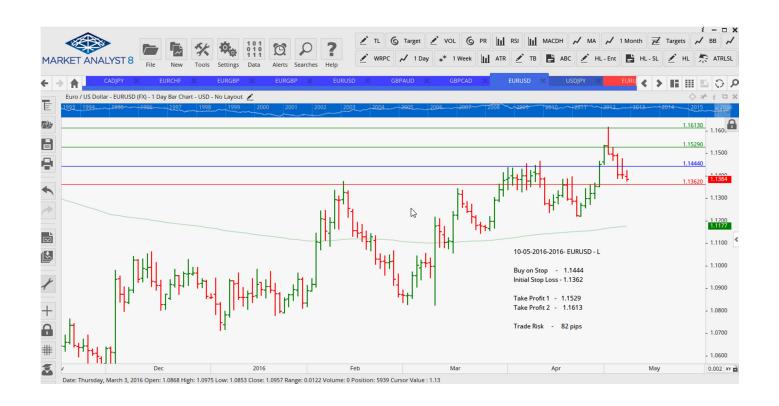

## Retained

Stop Orders

| LUITUOD         | Oeli Otop       | 1.1303 | 1.1400 | 1.1005 |        |     | 100 pips   |
|-----------------|-----------------|--------|--------|--------|--------|-----|------------|
| NEW ORDERS:     |                 |        |        |        |        |     |            |
| Name Order Type |                 | Entry  | S. L.  | TP1    | TP2    | TP3 | Trade Risk |
| Stop Orde       | ers             |        |        |        |        |     |            |
| CADJPY          | Buy Stop        | 83.905 | 83.06  | 87.117 |        |     | 85 pips    |
| EURCHF          | Sell Stop       | 1.1019 | 1.1098 | 1.0760 |        |     | 79 pips    |
| EURGBP          | Sell Stop       | 0.7915 | 0.1967 | 0.7692 |        |     | 51 pips    |
| <b>EURGBP</b>   | <b>Buy Stop</b> | 0.7942 | 0.7849 | 0.8272 |        |     | 93 pips    |
| <b>EURUSD</b>   | Buy Stop        | 1.1444 | 1.1362 | 1.1529 | 1.1613 |     | 82 pips    |
| GBPAUD          | <b>Buy Stop</b> | 1.9740 | 1.9645 | 2.0185 |        |     | 218 pips   |
| GBPCAD          | Buy Stop        | 1.8745 | 1.8622 | 1.9166 |        |     | 123 pips   |