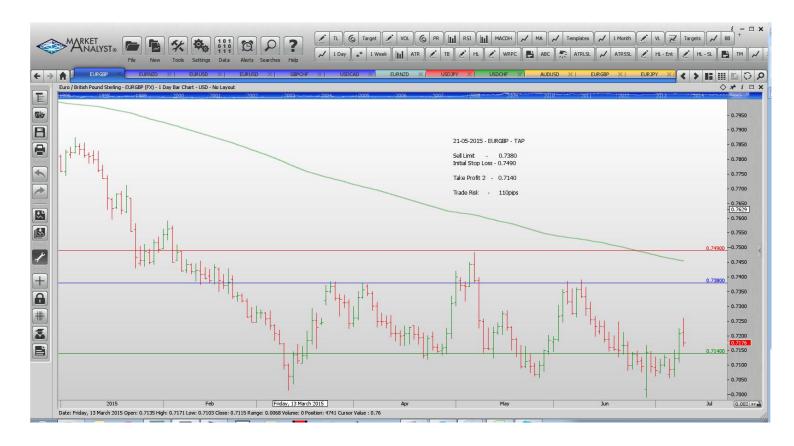

#### **Limit Orders**

| EURCAD        | Buy Limit        | 1.3820 | 1.3760 | 1.3960 | 60 pips  |
|---------------|------------------|--------|--------|--------|----------|
| <b>EURGBP</b> | Sell Limit       | 0.7380 | 0.7490 | 0.7140 | 110      |
| EURNZD        | <b>Buy Limit</b> | 1.5700 | 1.561  | 1.6250 | 90 pips  |
| EURUSD        | <b>Buy Limit</b> | 1.0870 | 1.0770 | 1.1440 | 100 pips |
| EURUSD        | Sell Limit       | 1.1500 | 1.1565 | 1.1250 | 65 pips  |
| <b>GBPCHF</b> | <b>Buy Limit</b> | 1.4070 | 1.4020 | 1.4800 | 50 pips  |
| USDCAD        | <b>Buy Limit</b> | 1.1980 | 1.1910 | 1.2500 | 70 pips  |
|               |                  |        |        |        |          |