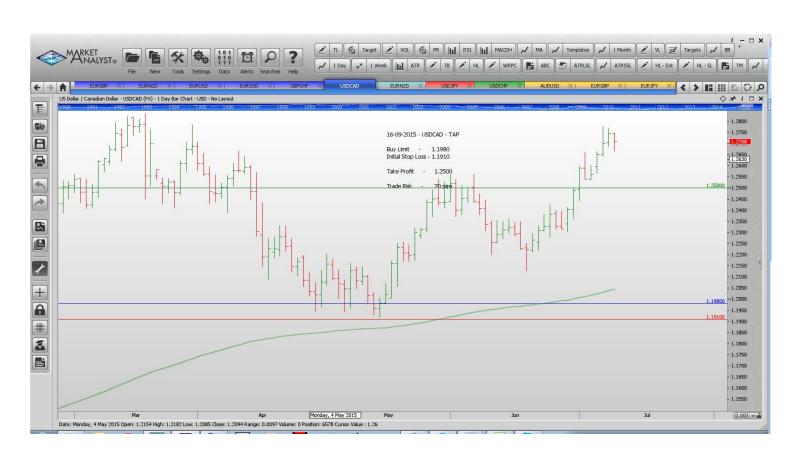

#### **Limit Orders**

| EURCAD        | Buy Limit        | 1.3820 | 1.3760 | 1.3960 | 60 pips  |
|---------------|------------------|--------|--------|--------|----------|
| <b>EURGBP</b> | Sell Limit       | 0.7380 | 0.7490 | 0.7140 | 110      |
| EURNZD        | <b>Buy Limit</b> | 1.5700 | 1.561  | 1.6250 | 90 pips  |
| EURUSD        | <b>Buy Limit</b> | 1.0870 | 1.0770 | 1.1440 | 100 pips |
| EURUSD        | Sell Limit       | 1.1500 | 1.1565 | 1.1250 | 65 pips  |
| <b>GBPCHF</b> | <b>Buy Limit</b> | 1.4070 | 1.4020 | 1.4800 | 50 pips  |
| USDCAD        | <b>Buy Limit</b> | 1.1980 | 1.1910 | 1.2500 | 70 pips  |
|               |                  |        |        |        |          |