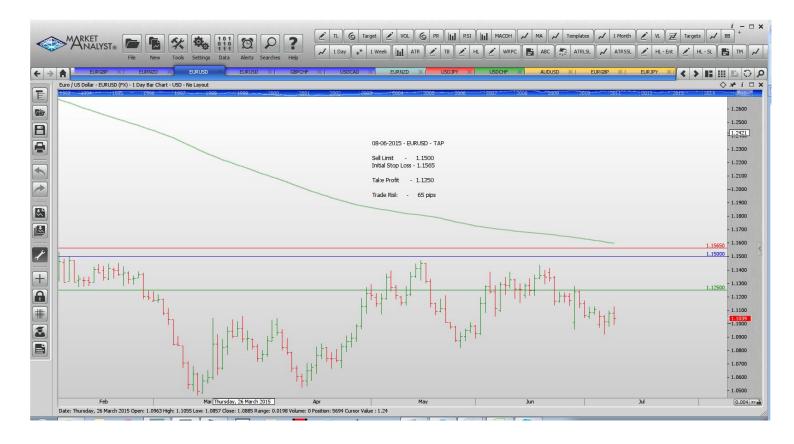

#### **Limit Orders**

| EURCAD        | Buy Limit        | 1.3820 | 1.3760 | 1.3960 | 60 pips  |
|---------------|------------------|--------|--------|--------|----------|
| <b>EURGBP</b> | Sell Limit       | 0.7380 | 0.7490 | 0.7140 | 110      |
| EURNZD        | <b>Buy Limit</b> | 1.5700 | 1.561  | 1.6250 | 90 pips  |
| EURUSD        | <b>Buy Limit</b> | 1.0870 | 1.0770 | 1.1440 | 100 pips |
| EURUSD        | Sell Limit       | 1.1500 | 1.1565 | 1.1250 | 65 pips  |
| <b>GBPCHF</b> | <b>Buy Limit</b> | 1.4070 | 1.4020 | 1.4800 | 50 pips  |
| USDCAD        | <b>Buy Limit</b> | 1.1980 | 1.1910 | 1.2500 | 70 pips  |
|               |                  |        |        |        |          |