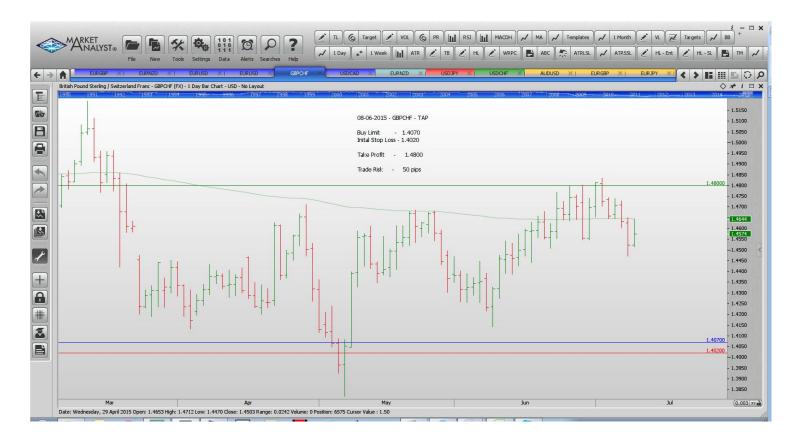

#### **Limit Orders**

| EURCAD        | Buy Limit        | 1.3820 | 1.3760 | 1.3960 | 60 pips  |
|---------------|------------------|--------|--------|--------|----------|
| <b>EURGBP</b> | Sell Limit       | 0.7380 | 0.7490 | 0.7140 | 110      |
| EURNZD        | <b>Buy Limit</b> | 1.5700 | 1.561  | 1.6250 | 90 pips  |
| EURUSD        | <b>Buy Limit</b> | 1.0870 | 1.0770 | 1.1440 | 100 pips |
| EURUSD        | Sell Limit       | 1.1500 | 1.1565 | 1.1250 | 65 pips  |
| <b>GBPCHF</b> | <b>Buy Limit</b> | 1.4070 | 1.4020 | 1.4800 | 50 pips  |
| USDCAD        | <b>Buy Limit</b> | 1.1980 | 1.1910 | 1.2500 | 70 pips  |
|               |                  |        |        |        |          |