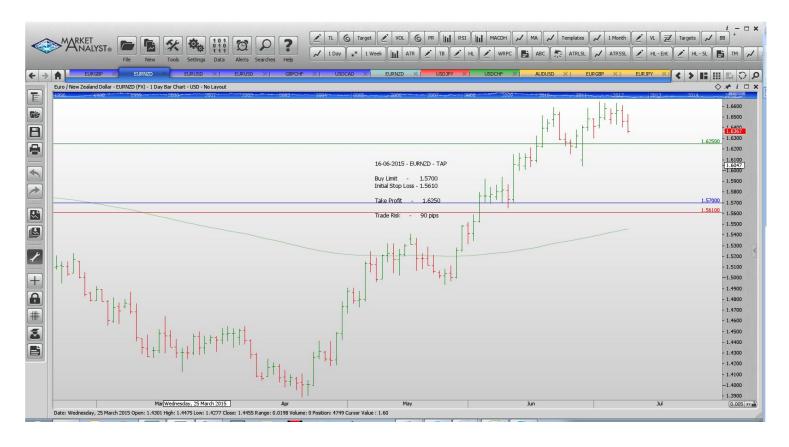

#### **Limit Orders**

| EURCAD        | Buy Limit        | 1.3820 | 1.3760 | 1.3960 | 60 pips  |
|---------------|------------------|--------|--------|--------|----------|
| <b>EURGBP</b> | Sell Limit       | 0.7380 | 0.7490 | 0.7140 | 110      |
| EURNZD        | <b>Buy Limit</b> | 1.5700 | 1.561  | 1.6250 | 90 pips  |
| EURUSD        | <b>Buy Limit</b> | 1.0870 | 1.0770 | 1.1440 | 100 pips |
| EURUSD        | Sell Limit       | 1.1500 | 1.1565 | 1.1250 | 65 pips  |
| <b>GBPCHF</b> | <b>Buy Limit</b> | 1.4070 | 1.4020 | 1.4800 | 50 pips  |
| USDCAD        | <b>Buy Limit</b> | 1.1980 | 1.1910 | 1.2500 | 70 pips  |
|               |                  |        |        |        |          |