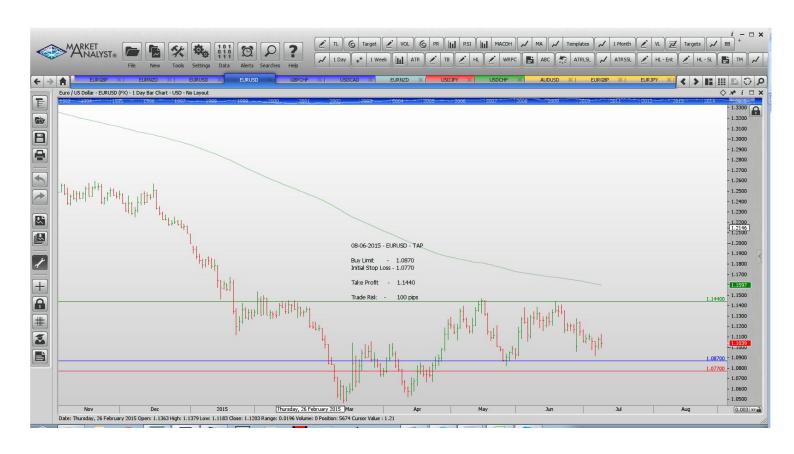

#### **Limit Orders**

| EURCAD        | Buy Limit        | 1.3820 | 1.3760 | 1.3960 | 60 pips  |
|---------------|------------------|--------|--------|--------|----------|
| <b>EURGBP</b> | Sell Limit       | 0.7380 | 0.7490 | 0.7140 | 110      |
| EURNZD        | <b>Buy Limit</b> | 1.5700 | 1.561  | 1.6250 | 90 pips  |
| EURUSD        | <b>Buy Limit</b> | 1.0870 | 1.0770 | 1.1440 | 100 pips |
| EURUSD        | Sell Limit       | 1.1500 | 1.1565 | 1.1250 | 65 pips  |
| <b>GBPCHF</b> | <b>Buy Limit</b> | 1.4070 | 1.4020 | 1.4800 | 50 pips  |
| USDCAD        | <b>Buy Limit</b> | 1.1980 | 1.1910 | 1.2500 | 70 pips  |
|               |                  |        |        |        |          |