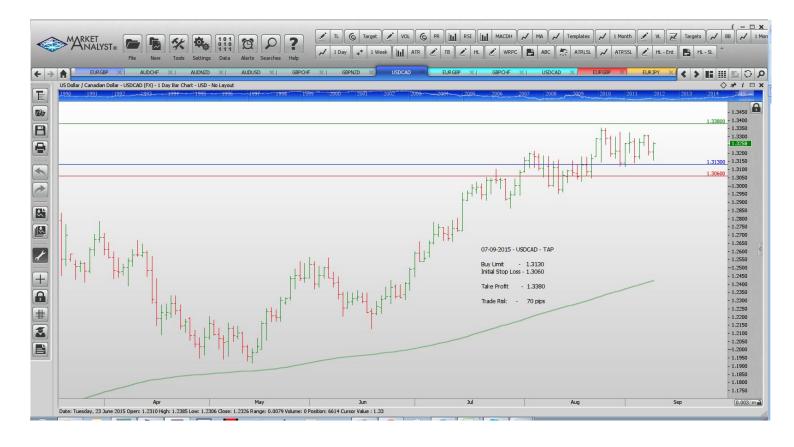

#### **Limit Orders**

| AUDCHF        | Sell Limit       | 0.6950 | 0.7020 | 0.6750 | 70 pips  |
|---------------|------------------|--------|--------|--------|----------|
| AUDNZD        | <b>Buy Limit</b> | 1.0932 | 1.0852 | 1.1280 | 80 pips  |
| AUDUSD        | Sell Limit       | 0.7150 | 0.7220 | 0.7000 | 70 pips  |
| <b>GBPCHF</b> | <b>Buy Limit</b> | 1.4682 | 1.4582 | 1.5250 | 100 pips |
| GBPNZD        | Buy Limit        | 2.3800 | 2.3680 | 2.4500 | 120 pips |
| USDCAD        | Buy Limit        | 1.3130 | 1.3060 | 1.3380 | 70 pips  |