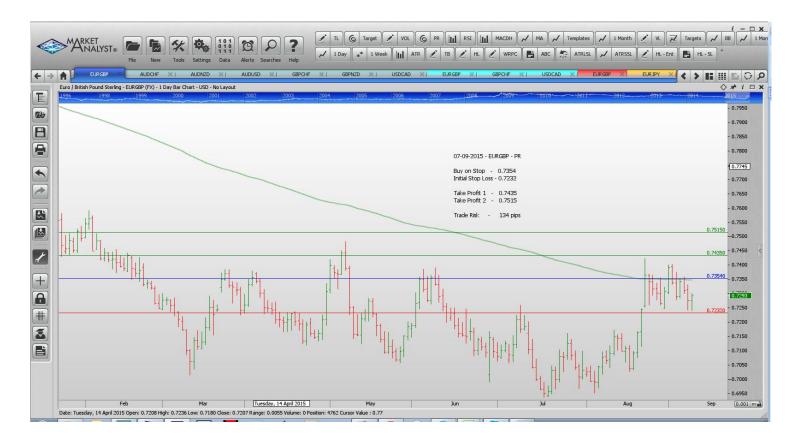

#### **Amended**

**Stop Orders** 

EURGBP Buy Stop 0.7354 0.7232 0.7435 0.7515 134 pips