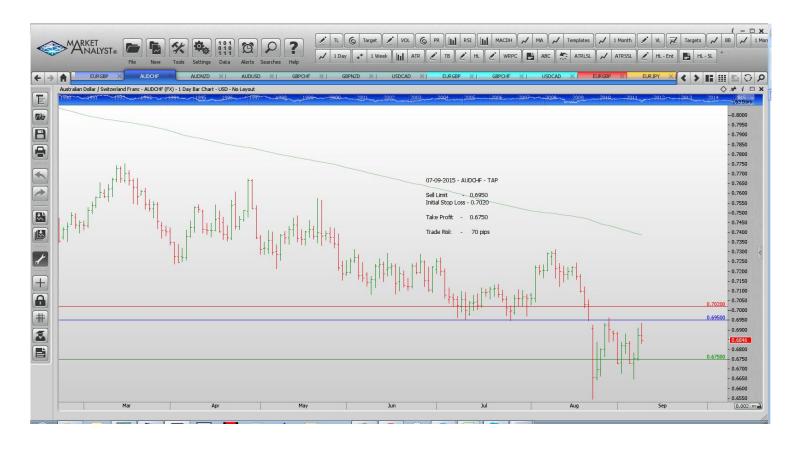

#### **Limit Orders**

| AUDCHF        | Sell Limit       | 0.6950 | 0.7020 | 0.6750 | 70 pips  |
|---------------|------------------|--------|--------|--------|----------|
| AUDNZD        | <b>Buy Limit</b> | 1.0932 | 1.0852 | 1.1280 | 80 pips  |
| AUDUSD        | Sell Limit       | 0.7150 | 0.7220 | 0.7000 | 70 pips  |
| <b>GBPCHF</b> | <b>Buy Limit</b> | 1.4682 | 1.4582 | 1.5250 | 100 pips |
| GBPNZD        | Buy Limit        | 2.3800 | 2.3680 | 2.4500 | 120 pips |
| USDCAD        | Buy Limit        | 1.3130 | 1.3060 | 1.3380 | 70 pips  |