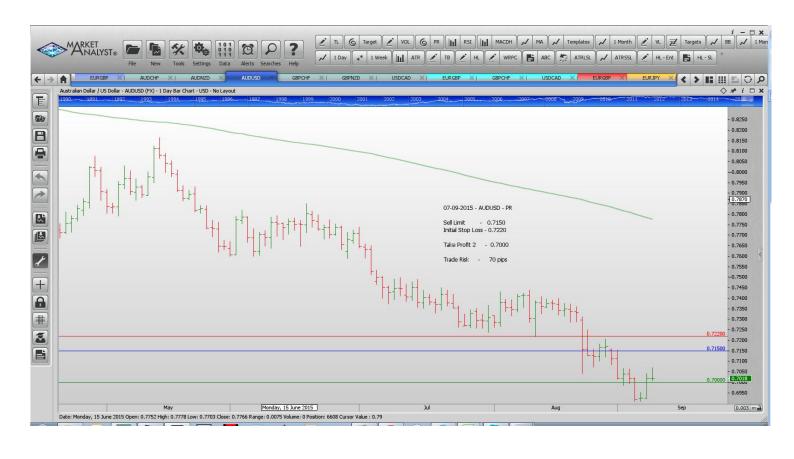

#### **Limit Orders**

| AUDCHF        | Sell Limit       | 0.6950 | 0.7020 | 0.6750 | 70 pips  |
|---------------|------------------|--------|--------|--------|----------|
| AUDNZD        | <b>Buy Limit</b> | 1.0932 | 1.0852 | 1.1280 | 80 pips  |
| AUDUSD        | Sell Limit       | 0.7150 | 0.7220 | 0.7000 | 70 pips  |
| <b>GBPCHF</b> | <b>Buy Limit</b> | 1.4682 | 1.4582 | 1.5250 | 100 pips |
| GBPNZD        | Buy Limit        | 2.3800 | 2.3680 | 2.4500 | 120 pips |
| USDCAD        | Buy Limit        | 1.3130 | 1.3060 | 1.3380 | 70 pips  |