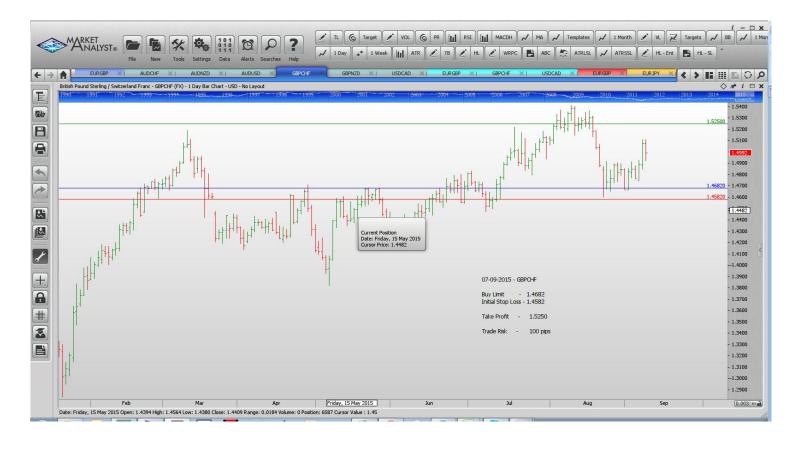

#### **Limit Orders**

| AUDCHF        | Sell Limit       | 0.6950 | 0.7020 | 0.6750 | 70 pips  |
|---------------|------------------|--------|--------|--------|----------|
| AUDNZD        | <b>Buy Limit</b> | 1.0932 | 1.0852 | 1.1280 | 80 pips  |
| AUDUSD        | Sell Limit       | 0.7150 | 0.7220 | 0.7000 | 70 pips  |
| <b>GBPCHF</b> | <b>Buy Limit</b> | 1.4682 | 1.4582 | 1.5250 | 100 pips |
| GBPNZD        | Buy Limit        | 2.3800 | 2.3680 | 2.4500 | 120 pips |
| USDCAD        | Buy Limit        | 1.3130 | 1.3060 | 1.3380 | 70 pips  |