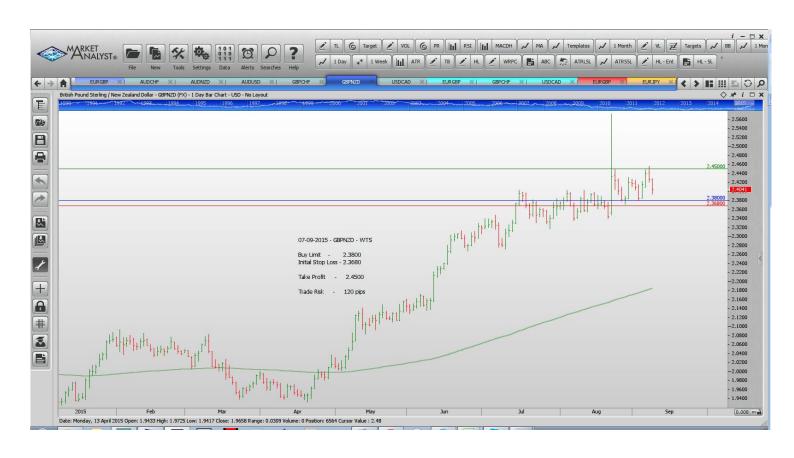

#### **Limit Orders**

| AUDCHF        | Sell Limit       | 0.6950 | 0.7020 | 0.6750 | 70 pips  |
|---------------|------------------|--------|--------|--------|----------|
| AUDNZD        | <b>Buy Limit</b> | 1.0932 | 1.0852 | 1.1280 | 80 pips  |
| AUDUSD        | Sell Limit       | 0.7150 | 0.7220 | 0.7000 | 70 pips  |
| <b>GBPCHF</b> | <b>Buy Limit</b> | 1.4682 | 1.4582 | 1.5250 | 100 pips |
| GBPNZD        | Buy Limit        | 2.3800 | 2.3680 | 2.4500 | 120 pips |
| USDCAD        | Buy Limit        | 1.3130 | 1.3060 | 1.3380 | 70 pips  |