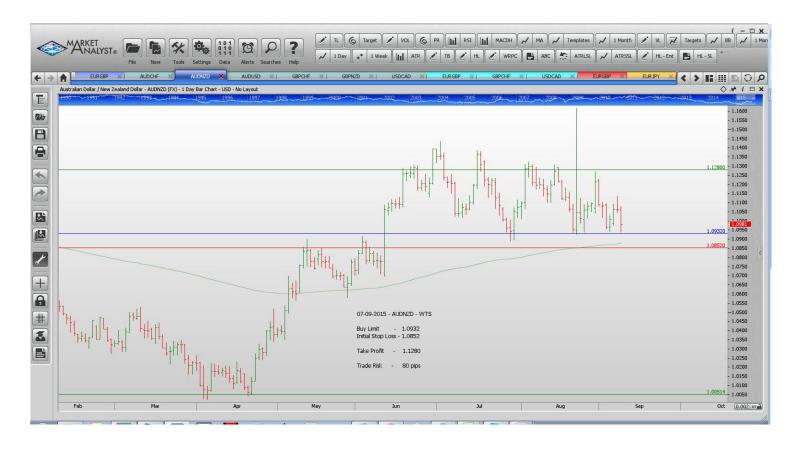

#### **Limit Orders**

| AUDCHF        | Sell Limit       | 0.6950 | 0.7020 | 0.6750 | 70 pips  |
|---------------|------------------|--------|--------|--------|----------|
| AUDNZD        | <b>Buy Limit</b> | 1.0932 | 1.0852 | 1.1280 | 80 pips  |
| AUDUSD        | Sell Limit       | 0.7150 | 0.7220 | 0.7000 | 70 pips  |
| <b>GBPCHF</b> | <b>Buy Limit</b> | 1.4682 | 1.4582 | 1.5250 | 100 pips |
| GBPNZD        | Buy Limit        | 2.3800 | 2.3680 | 2.4500 | 120 pips |
| USDCAD        | Buy Limit        | 1.3130 | 1.3060 | 1.3380 | 70 pips  |