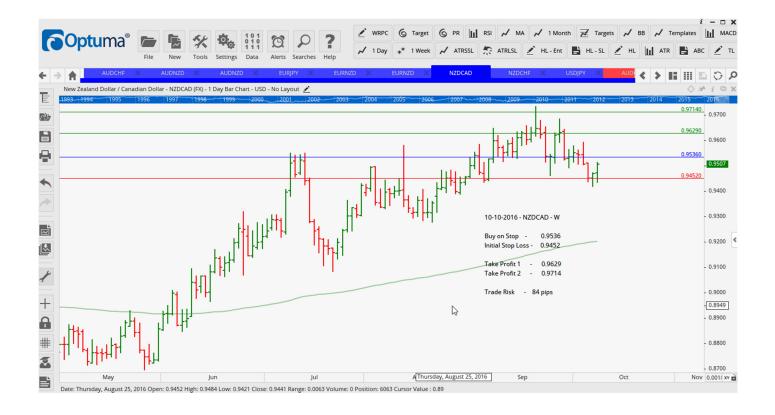

### **NEW ORDERS:**

| Name Orde     | r Type |    | Entry  | S. L.                    | TP1    | TP2       | TP3 | TR pips |
|---------------|--------|----|--------|--------------------------|--------|-----------|-----|---------|
| AUDCHF        | Sell   | NR | 0.7380 | 0.7459                   | 0.7304 | 0.7213    |     | 79      |
| EURJPY        | Sell   | KR | 114.78 | 35 0. <mark>745</mark> 9 | 0.7304 | 0.7213    |     | 102     |
| EURNZD        | Buy    | NC | 1.5693 | 3 1.5546                 | 1.5932 | 1.6088    |     | 147     |
| <b>NZDCAD</b> | Buy    | WC | 0.9536 | 0.9452                   | 0.9629 | 0.9714    |     | 84      |
| USDJPY        | Sell   | NR | 102.67 | 7 103.67                 | 101.64 | 7 100.452 |     | 100     |