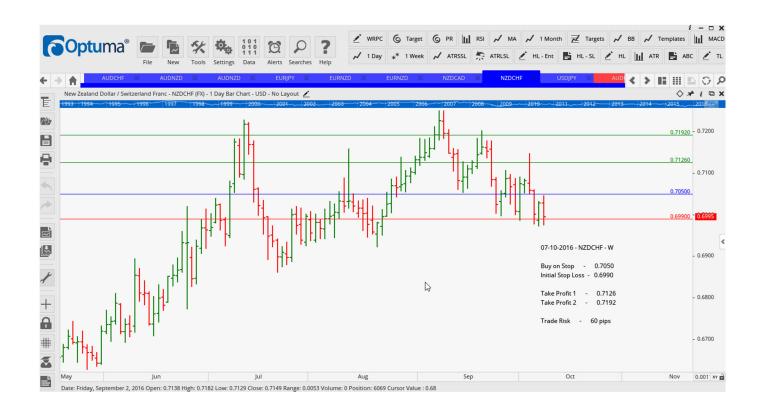

### Retained

| AUDNZD | Buy  | WD - C  | 1.0651 | 1.0599 | 1.0701 | 1.0759 | 52  |
|--------|------|---------|--------|--------|--------|--------|-----|
| AUDNZD | Sell | WD – KR | 1.0556 | 1.0617 | 1.0482 | 1.0377 | 61  |
| EURNZD | Sell | WD – KR | 1.5519 | 1.5626 | 1.5368 | 1.5245 | 107 |
| NZDCHF | Sell | WD – KR | 0.7050 | 0.6990 | 0.7126 | 0.7192 | 60  |