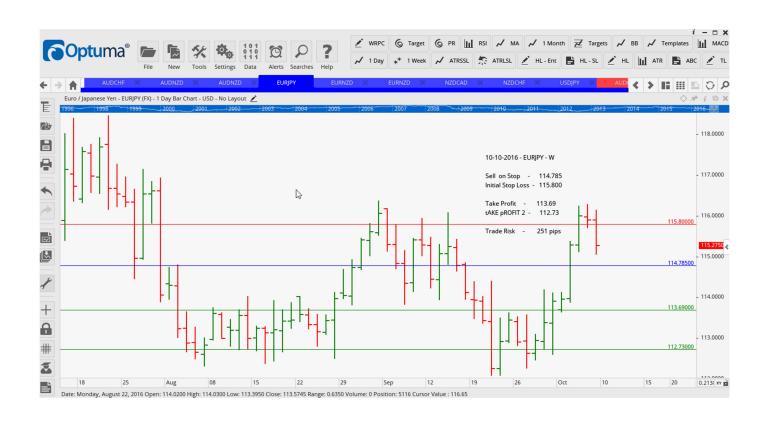

### **NEW ORDERS:**

| Name Orde     | r Type |    | Entry  | S. L.                    | TP1    | TP2       | TP3 | TR pips |
|---------------|--------|----|--------|--------------------------|--------|-----------|-----|---------|
| AUDCHF        | Sell   | NR | 0.7380 | 0.7459                   | 0.7304 | 0.7213    |     | 79      |
| EURJPY        | Sell   | KR | 114.78 | 35 0. <mark>745</mark> 9 | 0.7304 | 0.7213    |     | 102     |
| EURNZD        | Buy    | NC | 1.5693 | 3 1.5546                 | 1.5932 | 1.6088    |     | 147     |
| <b>NZDCAD</b> | Buy    | WC | 0.9536 | 0.9452                   | 0.9629 | 0.9714    |     | 84      |
| USDJPY        | Sell   | NR | 102.67 | 7 103.67                 | 101.64 | 7 100.452 |     | 100     |