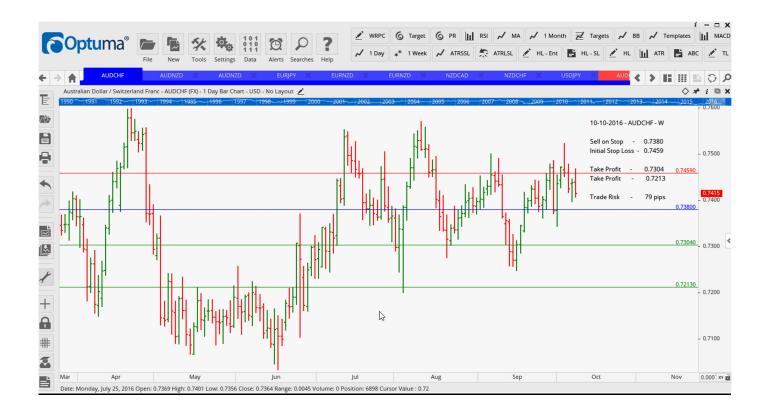

### **NEW ORDERS:**

| Name Orde     | r Type |    | Entry  | S. L.                    | TP1    | TP2       | TP3 | TR pips |
|---------------|--------|----|--------|--------------------------|--------|-----------|-----|---------|
| AUDCHF        | Sell   | NR | 0.7380 | 0.7459                   | 0.7304 | 0.7213    |     | 79      |
| EURJPY        | Sell   | KR | 114.78 | 35 0. <mark>745</mark> 9 | 0.7304 | 0.7213    |     | 102     |
| EURNZD        | Buy    | NC | 1.5693 | 3 1.5546                 | 1.5932 | 1.6088    |     | 147     |
| <b>NZDCAD</b> | Buy    | WC | 0.9536 | 0.9452                   | 0.9629 | 0.9714    |     | 84      |
| USDJPY        | Sell   | NR | 102.67 | 7 103.67                 | 101.64 | 7 100.452 |     | 100     |