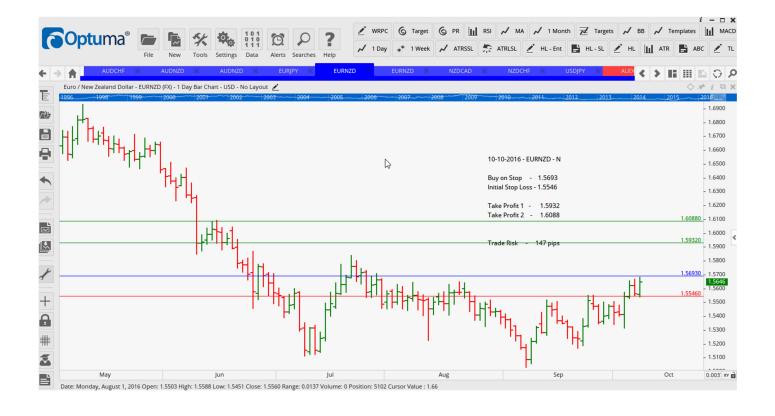

### **NEW ORDERS:**

| Name Orde     | r Type |    | Entry  | S. L.                    | TP1    | TP2       | TP3 | TR pips |
|---------------|--------|----|--------|--------------------------|--------|-----------|-----|---------|
| AUDCHF        | Sell   | NR | 0.7380 | 0.7459                   | 0.7304 | 0.7213    |     | 79      |
| EURJPY        | Sell   | KR | 114.78 | 35 0. <mark>745</mark> 9 | 0.7304 | 0.7213    |     | 102     |
| EURNZD        | Buy    | NC | 1.5693 | 3 1.5546                 | 1.5932 | 1.6088    |     | 147     |
| <b>NZDCAD</b> | Buy    | WC | 0.9536 | 0.9452                   | 0.9629 | 0.9714    |     | 84      |
| USDJPY        | Sell   | NR | 102.67 | 7 103.67                 | 101.64 | 7 100.452 |     | 100     |