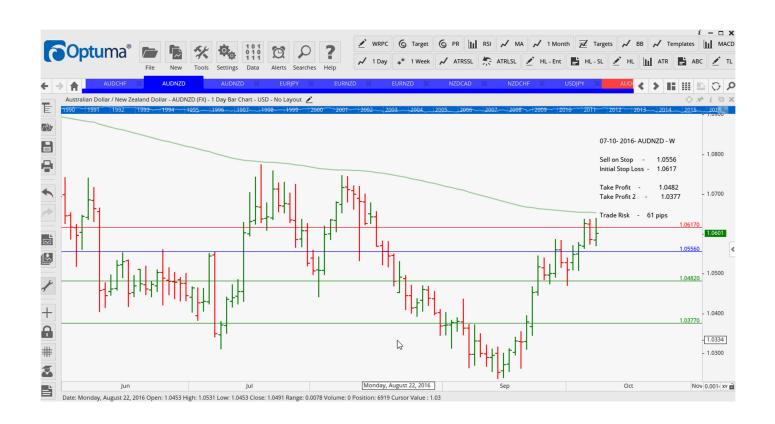

### Retained

| AUDNZD | Buy  | WD - C  | 1.0651 | 1.0599 | 1.0701 | 1.0759 | 52  |
|--------|------|---------|--------|--------|--------|--------|-----|
| AUDNZD | Sell | WD – KR | 1.0556 | 1.0617 | 1.0482 | 1.0377 | 61  |
| EURNZD | Sell | WD – KR | 1.5519 | 1.5626 | 1.5368 | 1.5245 | 107 |
| NZDCHF | Sell | WD – KR | 0.7050 | 0.6990 | 0.7126 | 0.7192 | 60  |