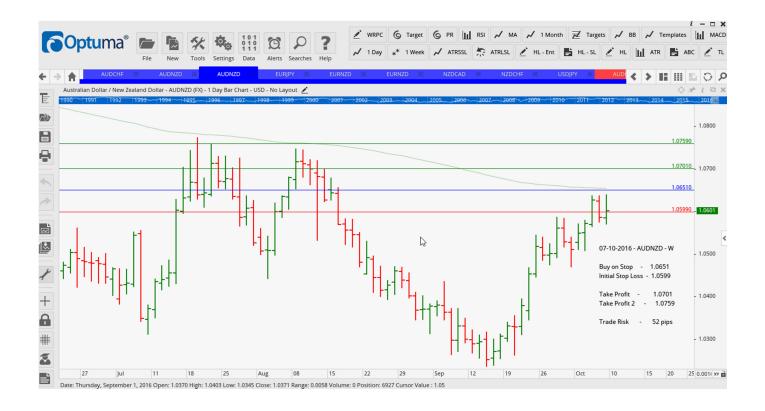

### Retained

| AUDNZD | Buy  | WD - C  | 1.0651 | 1.0599 | 1.0701 | 1.0759 | 52  |
|--------|------|---------|--------|--------|--------|--------|-----|
| AUDNZD | Sell | WD – KR | 1.0556 | 1.0617 | 1.0482 | 1.0377 | 61  |
| EURNZD | Sell | WD – KR | 1.5519 | 1.5626 | 1.5368 | 1.5245 | 107 |
| NZDCHF | Sell | WD – KR | 0.7050 | 0.6990 | 0.7126 | 0.7192 | 60  |