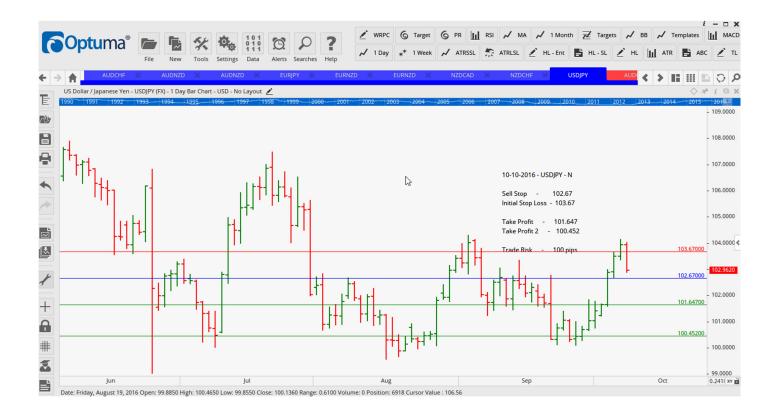

### **NEW ORDERS:**

| Name Orde     | r Type |    | Entry  | S. L.                    | TP1    | TP2       | TP3 | TR pips |
|---------------|--------|----|--------|--------------------------|--------|-----------|-----|---------|
| AUDCHF        | Sell   | NR | 0.7380 | 0.7459                   | 0.7304 | 0.7213    |     | 79      |
| EURJPY        | Sell   | KR | 114.78 | 35 0. <mark>745</mark> 9 | 0.7304 | 0.7213    |     | 102     |
| EURNZD        | Buy    | NC | 1.5693 | 3 1.5546                 | 1.5932 | 1.6088    |     | 147     |
| <b>NZDCAD</b> | Buy    | WC | 0.9536 | 0.9452                   | 0.9629 | 0.9714    |     | 84      |
| USDJPY        | Sell   | NR | 102.67 | 7 103.67                 | 101.64 | 7 100.452 |     | 100     |

### **CHARTS:**