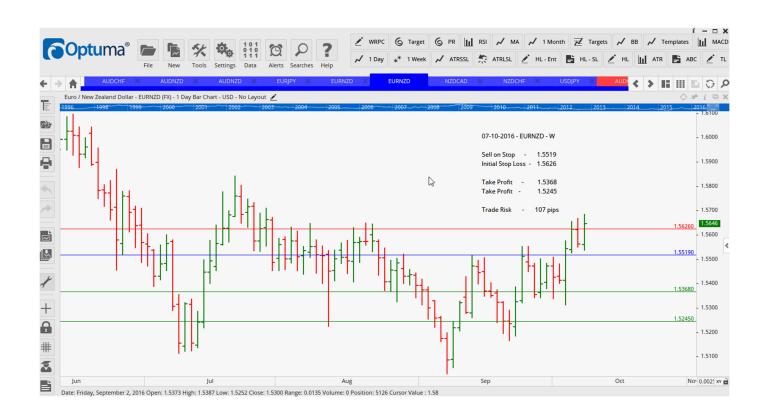

### Retained

| AUDNZD | Buy  | WD - C  | 1.0651 | 1.0599 | 1.0701 | 1.0759 | 52  |
|--------|------|---------|--------|--------|--------|--------|-----|
| AUDNZD | Sell | WD – KR | 1.0556 | 1.0617 | 1.0482 | 1.0377 | 61  |
| EURNZD | Sell | WD – KR | 1.5519 | 1.5626 | 1.5368 | 1.5245 | 107 |
| NZDCHF | Sell | WD – KR | 0.7050 | 0.6990 | 0.7126 | 0.7192 | 60  |