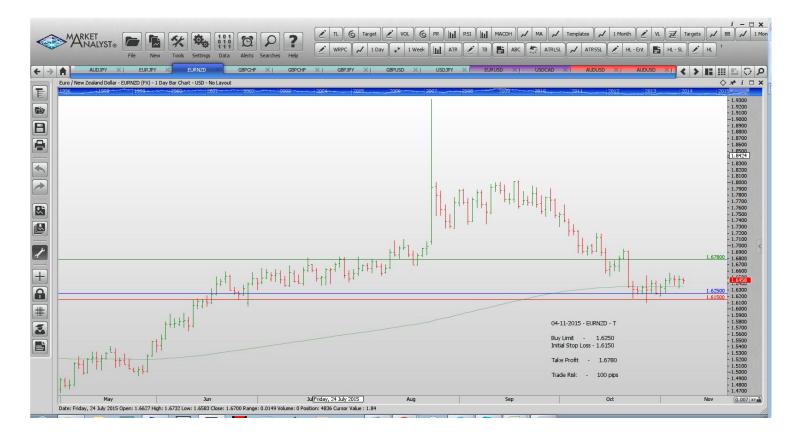

#### **Stop Orders**

**Limit Orders** 

| AUDJPY        | Buy Limit  | 86.00  | 85.20  | 90.00  | 80 pips  |
|---------------|------------|--------|--------|--------|----------|
| EURJPY        | Sell Limit | 137.50 | 138.30 | 134.00 | 80       |
| EURNZD        | Buy Limit  | 1.6250 | 1.6150 | 1.6780 | 100 pips |
| <b>GBPCHF</b> | Sell Limit | 1.5500 | 1.5620 | 14800  | 120 p    |
| <b>GBPCHF</b> | Sell Limit | 1.5485 | 1.5740 | 1.4100 | 100 pips |
| <b>GBPJPY</b> | Sell Limit | 188.10 | 188.90 | 182.00 | 80 pips  |
| <b>GBPUSD</b> | Sell Limit | 1.5640 | 1.5740 | 1.5200 | 100 pips |
| USDJPY        | Buy Limit  | 120.00 | 119.20 | 121.50 | 80 pips  |