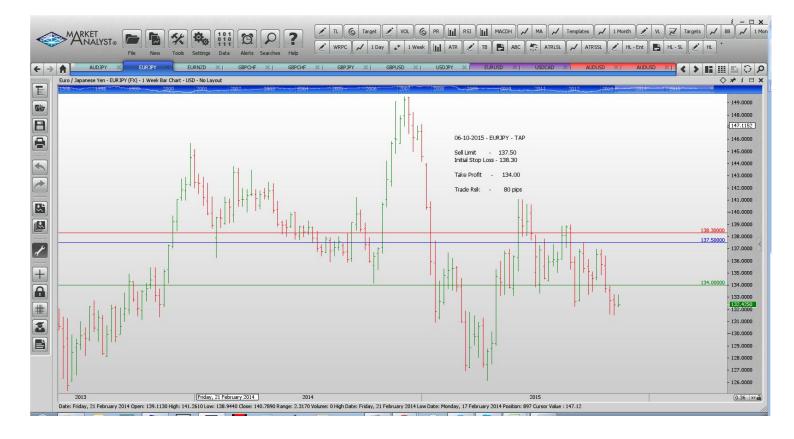

#### **Stop Orders**

**Limit Orders** 

| AUDJPY        | Buy Limit  | 86.00  | 85.20  | 90.00  | 80 pips  |
|---------------|------------|--------|--------|--------|----------|
| EURJPY        | Sell Limit | 137.50 | 138.30 | 134.00 | 80       |
| EURNZD        | Buy Limit  | 1.6250 | 1.6150 | 1.6780 | 100 pips |
| <b>GBPCHF</b> | Sell Limit | 1.5500 | 1.5620 | 14800  | 120 p    |
| <b>GBPCHF</b> | Sell Limit | 1.5485 | 1.5740 | 1.4100 | 100 pips |
| <b>GBPJPY</b> | Sell Limit | 188.10 | 188.90 | 182.00 | 80 pips  |
| <b>GBPUSD</b> | Sell Limit | 1.5640 | 1.5740 | 1.5200 | 100 pips |
| USDJPY        | Buy Limit  | 120.00 | 119.20 | 121.50 | 80 pips  |