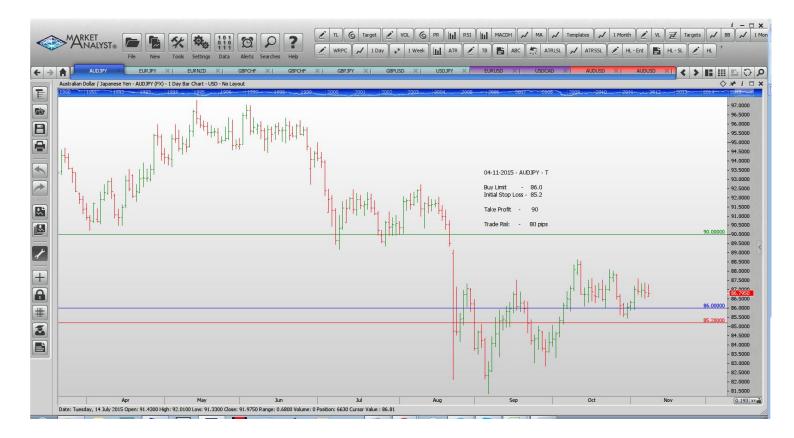

#### **Stop Orders**

**Limit Orders** 

| AUDJPY        | Buy Limit  | 86.00  | 85.20  | 90.00  | 80 pips  |
|---------------|------------|--------|--------|--------|----------|
| EURJPY        | Sell Limit | 137.50 | 138.30 | 134.00 | 80       |
| EURNZD        | Buy Limit  | 1.6250 | 1.6150 | 1.6780 | 100 pips |
| <b>GBPCHF</b> | Sell Limit | 1.5500 | 1.5620 | 14800  | 120 p    |
| <b>GBPCHF</b> | Sell Limit | 1.5485 | 1.5740 | 1.4100 | 100 pips |
| <b>GBPJPY</b> | Sell Limit | 188.10 | 188.90 | 182.00 | 80 pips  |
| <b>GBPUSD</b> | Sell Limit | 1.5640 | 1.5740 | 1.5200 | 100 pips |
| USDJPY        | Buy Limit  | 120.00 | 119.20 | 121.50 | 80 pips  |