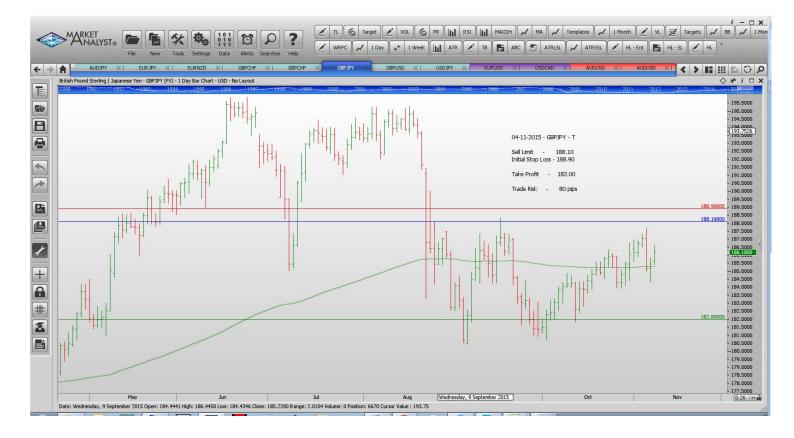

#### **Stop Orders**

**Limit Orders** 

| AUDJPY        | Buy Limit  | 86.00  | 85.20  | 90.00  | 80 pips  |
|---------------|------------|--------|--------|--------|----------|
| EURJPY        | Sell Limit | 137.50 | 138.30 | 134.00 | 80       |
| EURNZD        | Buy Limit  | 1.6250 | 1.6150 | 1.6780 | 100 pips |
| <b>GBPCHF</b> | Sell Limit | 1.5500 | 1.5620 | 14800  | 120 p    |
| <b>GBPCHF</b> | Sell Limit | 1.5485 | 1.5740 | 1.4100 | 100 pips |
| <b>GBPJPY</b> | Sell Limit | 188.10 | 188.90 | 182.00 | 80 pips  |
| <b>GBPUSD</b> | Sell Limit | 1.5640 | 1.5740 | 1.5200 | 100 pips |
| USDJPY        | Buy Limit  | 120.00 | 119.20 | 121.50 | 80 pips  |