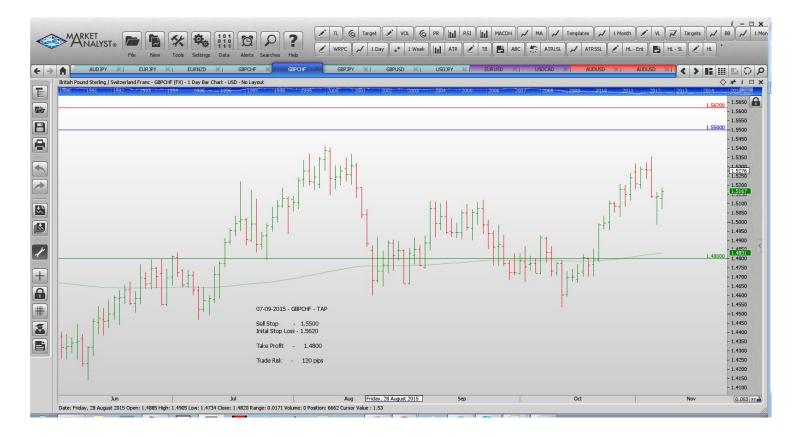

#### **Stop Orders**

**Limit Orders** 

| AUDJPY        | Buy Limit  | 86.00  | 85.20  | 90.00  | 80 pips  |
|---------------|------------|--------|--------|--------|----------|
| EURJPY        | Sell Limit | 137.50 | 138.30 | 134.00 | 80       |
| EURNZD        | Buy Limit  | 1.6250 | 1.6150 | 1.6780 | 100 pips |
| <b>GBPCHF</b> | Sell Limit | 1.5500 | 1.5620 | 14800  | 120 p    |
| <b>GBPCHF</b> | Sell Limit | 1.5485 | 1.5740 | 1.4100 | 100 pips |
| <b>GBPJPY</b> | Sell Limit | 188.10 | 188.90 | 182.00 | 80 pips  |
| <b>GBPUSD</b> | Sell Limit | 1.5640 | 1.5740 | 1.5200 | 100 pips |
| USDJPY        | Buy Limit  | 120.00 | 119.20 | 121.50 | 80 pips  |