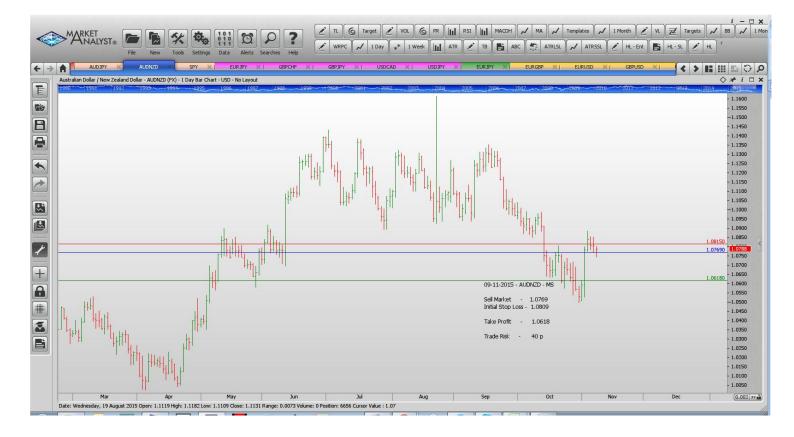

| Name          | Order Type             | Entry           | S.L.            | TP 1                         | TP 2    | TP 3 Trac | de Risk                   |
|---------------|------------------------|-----------------|-----------------|------------------------------|---------|-----------|---------------------------|
| Stop Orders   | 5                      |                 |                 |                              |         |           |                           |
|               |                        |                 |                 |                              |         |           |                           |
|               | Sell Stop<br>Sell Stop |                 | 86.93<br>1.0809 | 85.37<br>1.0618              |         |           | 38 p<br>40 p              |
| EURUSD        | Sell Stop              | 1.06958         | 1.07632         | 1.06755                      | 1.06652 | 1.06535   | 67 p                      |
| SPY<br>USDCAD |                        | 2067<br>1.33022 | 2097<br>1.3259  | <mark>1995</mark><br>1.33232 | 1.33280 | 1.33396   | <mark>30 p</mark><br>43 p |