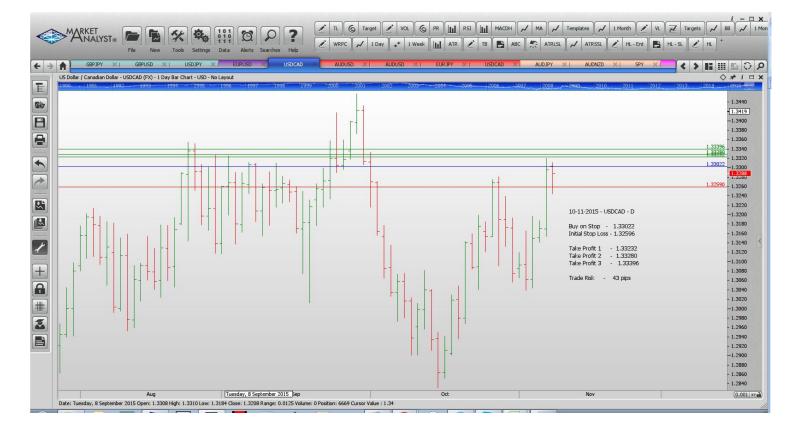

| Name          | Order Type             | Entry           | S.L.            | TP 1                         | TP 2    | TP 3 Trac | de Risk                   |
|---------------|------------------------|-----------------|-----------------|------------------------------|---------|-----------|---------------------------|
| Stop Orders   | 5                      |                 |                 |                              |         |           |                           |
|               |                        |                 |                 |                              |         |           |                           |
|               | Sell Stop<br>Sell Stop |                 | 86.93<br>1.0809 | 85.37<br>1.0618              |         |           | 38 p<br>40 p              |
| EURUSD        | Sell Stop              | 1.06958         | 1.07632         | 1.06755                      | 1.06652 | 1.06535   | 67 p                      |
| SPY<br>USDCAD |                        | 2067<br>1.33022 | 2097<br>1.3259  | <mark>1995</mark><br>1.33232 | 1.33280 | 1.33396   | <mark>30 p</mark><br>43 p |