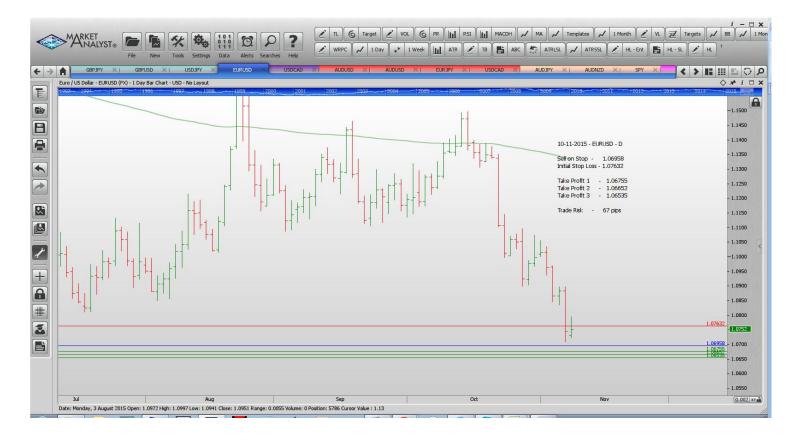

| Name          | Order Type             | Entry           | S.L.            | TP 1                         | TP 2    | TP 3 Trac | de Risk                   |
|---------------|------------------------|-----------------|-----------------|------------------------------|---------|-----------|---------------------------|
| Stop Orders   | 5                      |                 |                 |                              |         |           |                           |
|               |                        |                 |                 |                              |         |           |                           |
|               | Sell Stop<br>Sell Stop |                 | 86.93<br>1.0809 | 85.37<br>1.0618              |         |           | 38 p<br>40 p              |
| EURUSD        | Sell Stop              | 1.06958         | 1.07632         | 1.06755                      | 1.06652 | 1.06535   | 67 p                      |
| SPY<br>USDCAD |                        | 2067<br>1.33022 | 2097<br>1.3259  | <mark>1995</mark><br>1.33232 | 1.33280 | 1.33396   | <mark>30 p</mark><br>43 p |