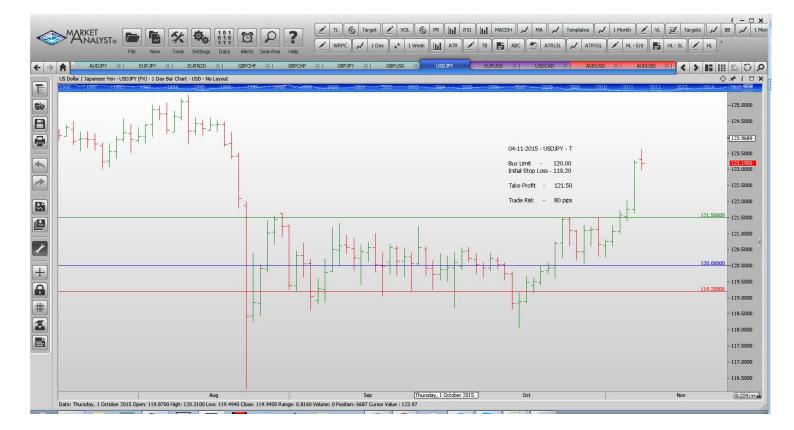

#### **Stop Orders**

**Limit Orders** 

| AUDJPY        | Buy Limit  | 86.00  | 85.20  | 90.00  | 80 pips  |
|---------------|------------|--------|--------|--------|----------|
| EURJPY        | Sell Limit | 137.50 | 138.30 | 134.00 | 80       |
| EURNZD        | Buy Limit  | 1.6250 | 1.6150 | 1.6780 | 100 pips |
| <b>GBPCHF</b> | Sell Limit | 1.5500 | 1.5620 | 14800  | 120 p    |
| <b>GBPCHF</b> | Sell Limit | 1.5485 | 1.5740 | 1.4100 | 100 pips |
| <b>GBPJPY</b> | Sell Limit | 188.10 | 188.90 | 182.00 | 80 pips  |
| <b>GBPUSD</b> | Sell Limit | 1.5640 | 1.5740 | 1.5200 | 100 pips |
| USDJPY        | Buy Limit  | 120.00 | 119.20 | 121.50 | 80 pips  |