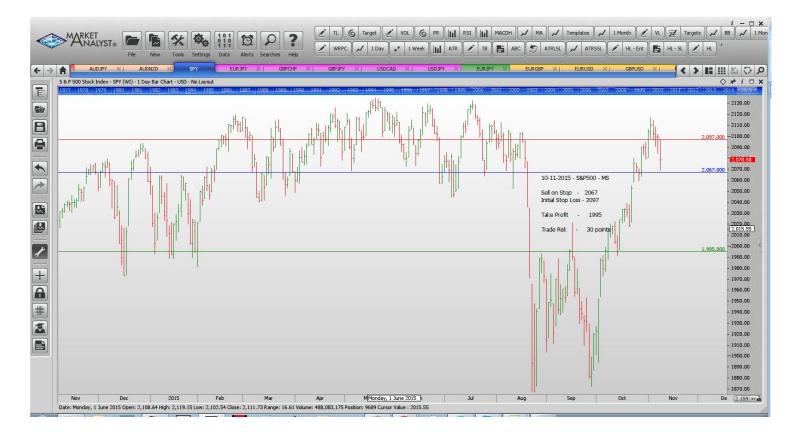

| Name          | Order Type             | Entry           | S.L.            | TP 1                         | TP 2    | TP 3 Trac | de Risk                   |
|---------------|------------------------|-----------------|-----------------|------------------------------|---------|-----------|---------------------------|
| Stop Orders   | 5                      |                 |                 |                              |         |           |                           |
|               |                        |                 |                 |                              |         |           |                           |
|               | Sell Stop<br>Sell Stop |                 | 86.93<br>1.0809 | 85.37<br>1.0618              |         |           | 38 p<br>40 p              |
| EURUSD        | Sell Stop              | 1.06958         | 1.07632         | 1.06755                      | 1.06652 | 1.06535   | 67 p                      |
| SPY<br>USDCAD |                        | 2067<br>1.33022 | 2097<br>1.3259  | <mark>1995</mark><br>1.33232 | 1.33280 | 1.33396   | <mark>30 p</mark><br>43 p |