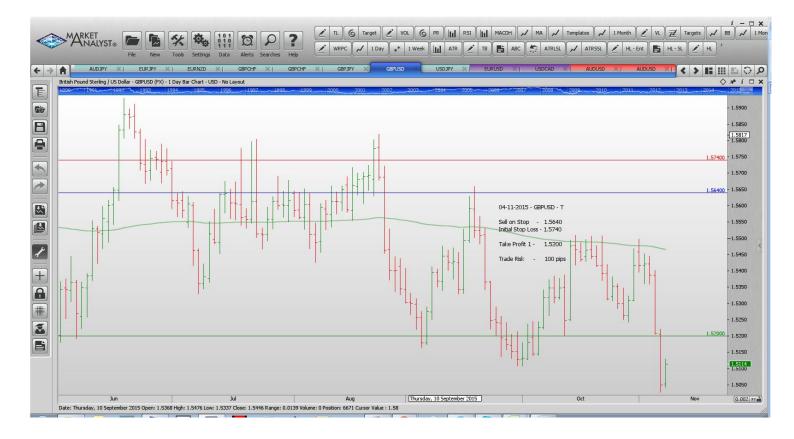

#### **Stop Orders**

**Limit Orders** 

| AUDJPY        | Buy Limit  | 86.00  | 85.20  | 90.00  | 80 pips  |
|---------------|------------|--------|--------|--------|----------|
| EURJPY        | Sell Limit | 137.50 | 138.30 | 134.00 | 80       |
| EURNZD        | Buy Limit  | 1.6250 | 1.6150 | 1.6780 | 100 pips |
| <b>GBPCHF</b> | Sell Limit | 1.5500 | 1.5620 | 14800  | 120 p    |
| <b>GBPCHF</b> | Sell Limit | 1.5485 | 1.5740 | 1.4100 | 100 pips |
| <b>GBPJPY</b> | Sell Limit | 188.10 | 188.90 | 182.00 | 80 pips  |
| <b>GBPUSD</b> | Sell Limit | 1.5640 | 1.5740 | 1.5200 | 100 pips |
| USDJPY        | Buy Limit  | 120.00 | 119.20 | 121.50 | 80 pips  |