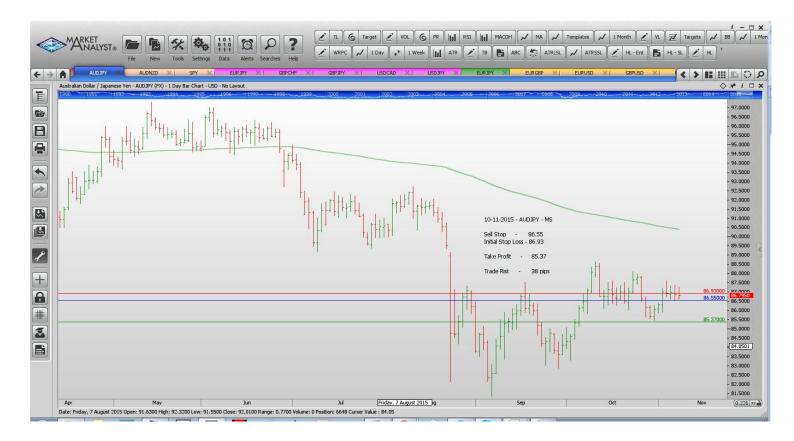

| Name          | Order Type             | Entry           | S.L.            | TP 1                         | TP 2    | TP 3 Trac | de Risk                   |
|---------------|------------------------|-----------------|-----------------|------------------------------|---------|-----------|---------------------------|
| Stop Orders   | 5                      |                 |                 |                              |         |           |                           |
|               |                        |                 |                 |                              |         |           |                           |
|               | Sell Stop<br>Sell Stop |                 | 86.93<br>1.0809 | 85.37<br>1.0618              |         |           | 38 p<br>40 p              |
| EURUSD        | Sell Stop              | 1.06958         | 1.07632         | 1.06755                      | 1.06652 | 1.06535   | 67 p                      |
| SPY<br>USDCAD |                        | 2067<br>1.33022 | 2097<br>1.3259  | <mark>1995</mark><br>1.33232 | 1.33280 | 1.33396   | <mark>30 p</mark><br>43 p |