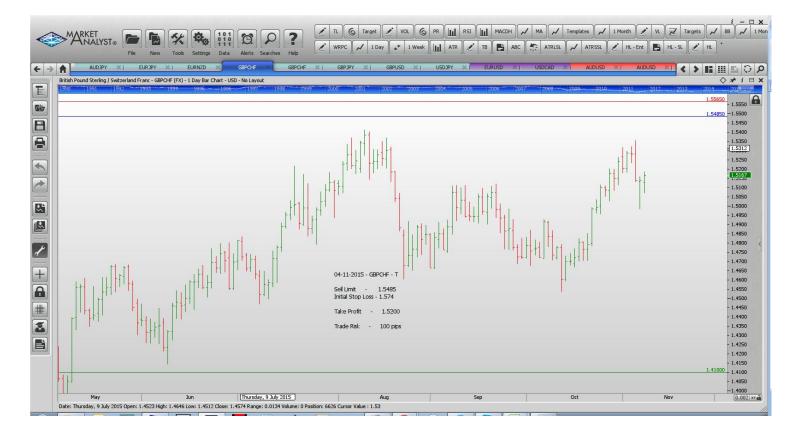

#### **Stop Orders**

**Limit Orders** 

| AUDJPY        | Buy Limit  | 86.00  | 85.20  | 90.00  | 80 pips  |
|---------------|------------|--------|--------|--------|----------|
| EURJPY        | Sell Limit | 137.50 | 138.30 | 134.00 | 80       |
| EURNZD        | Buy Limit  | 1.6250 | 1.6150 | 1.6780 | 100 pips |
| <b>GBPCHF</b> | Sell Limit | 1.5500 | 1.5620 | 14800  | 120 p    |
| <b>GBPCHF</b> | Sell Limit | 1.5485 | 1.5740 | 1.4100 | 100 pips |
| <b>GBPJPY</b> | Sell Limit | 188.10 | 188.90 | 182.00 | 80 pips  |
| <b>GBPUSD</b> | Sell Limit | 1.5640 | 1.5740 | 1.5200 | 100 pips |
| USDJPY        | Buy Limit  | 120.00 | 119.20 | 121.50 | 80 pips  |