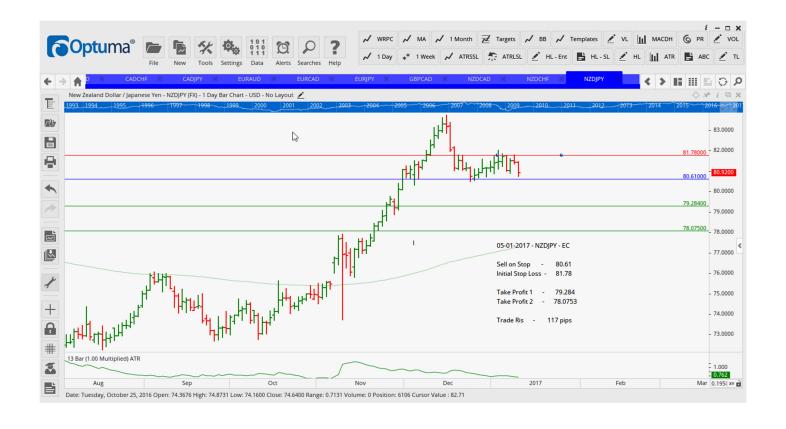

#### **Amended**

| AUDJPY  | Sell | EC | 84.88  | 85.93  | 83.165 | 81.67  | 105 |
|---------|------|----|--------|--------|--------|--------|-----|
| CADJPY  | Sell | EC | 87.24  | 88.66  | 85.51  | 83.669 | 142 |
| Retaine | d    |    |        |        |        |        |     |
| EURCAD  | Buy  | ER | 1.4077 | 1.3899 | 1.4230 | 1.4391 | 178 |
| NZDCAD  | Buy  | ER | 0.9332 | 0.9247 | 0.9420 | 0.9516 | 85  |
| NZDCHF  | Buy  | BU | 0.7145 | 0.7093 | 0.7194 | 0.7249 | 52  |
| NZDJPY  | Sell | EC | 80.61  | 81.78  | 79.35  | 77.73  | 117 |
| USDCAD  | Sell | F  | 1.3169 | 1.3279 | 1.3042 | 1.2938 | 110 |