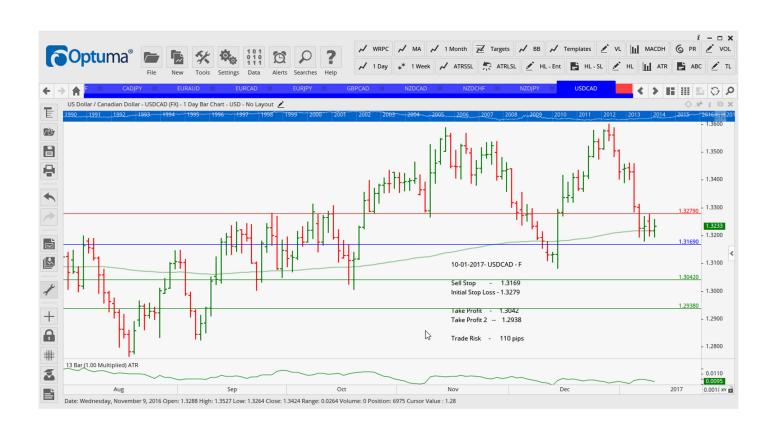

#### **Amended**

| AUDJPY  | Sell | EC | 84.88  | 85.93  | 83.165 | 81.67  | 105 |
|---------|------|----|--------|--------|--------|--------|-----|
| CADJPY  | Sell | EC | 87.24  | 88.66  | 85.51  | 83.669 | 142 |
| Retaine | d    |    |        |        |        |        |     |
| EURCAD  | Buy  | ER | 1.4077 | 1.3899 | 1.4230 | 1.4391 | 178 |
| NZDCAD  | Buy  | ER | 0.9332 | 0.9247 | 0.9420 | 0.9516 | 85  |
| NZDCHF  | Buy  | BU | 0.7145 | 0.7093 | 0.7194 | 0.7249 | 52  |
| NZDJPY  | Sell | EC | 80.61  | 81.78  | 79.35  | 77.73  | 117 |
| USDCAD  | Sell | F  | 1.3169 | 1.3279 | 1.3042 | 1.2938 | 110 |