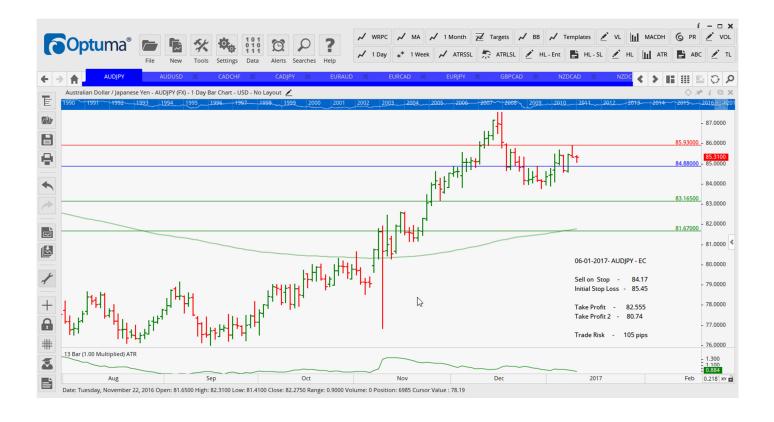

#### **Amended**

| AUDJPY  | Sell | EC | 84.88  | 85.93  | 83.165 | 81.67  | 105 |
|---------|------|----|--------|--------|--------|--------|-----|
| CADJPY  | Sell | EC | 87.24  | 88.66  | 85.51  | 83.669 | 142 |
| Retaine | d    |    |        |        |        |        |     |
| EURCAD  | Buy  | ER | 1.4077 | 1.3899 | 1.4230 | 1.4391 | 178 |
| NZDCAD  | Buy  | ER | 0.9332 | 0.9247 | 0.9420 | 0.9516 | 85  |
| NZDCHF  | Buy  | BU | 0.7145 | 0.7093 | 0.7194 | 0.7249 | 52  |
| NZDJPY  | Sell | EC | 80.61  | 81.78  | 79.35  | 77.73  | 117 |
| USDCAD  | Sell | F  | 1.3169 | 1.3279 | 1.3042 | 1.2938 | 110 |