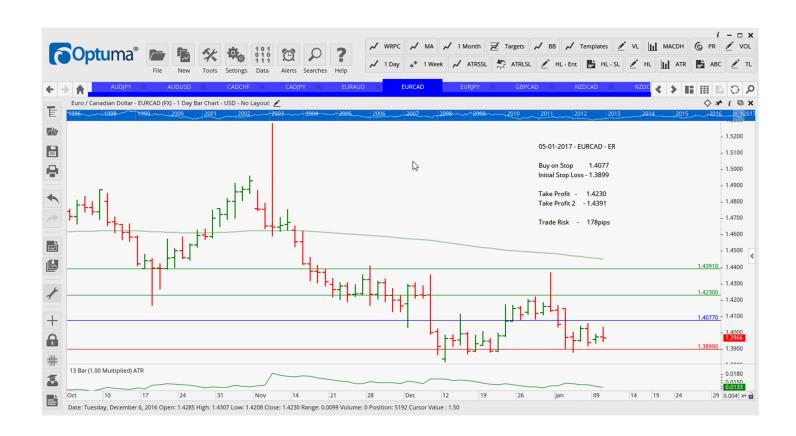

#### **Amended**

| AUDJPY  | Sell | EC | 84.88  | 85.93  | 83.165 | 81.67  | 105 |
|---------|------|----|--------|--------|--------|--------|-----|
| CADJPY  | Sell | EC | 87.24  | 88.66  | 85.51  | 83.669 | 142 |
| Retaine | d    |    |        |        |        |        |     |
| EURCAD  | Buy  | ER | 1.4077 | 1.3899 | 1.4230 | 1.4391 | 178 |
| NZDCAD  | Buy  | ER | 0.9332 | 0.9247 | 0.9420 | 0.9516 | 85  |
| NZDCHF  | Buy  | BU | 0.7145 | 0.7093 | 0.7194 | 0.7249 | 52  |
| NZDJPY  | Sell | EC | 80.61  | 81.78  | 79.35  | 77.73  | 117 |
| USDCAD  | Sell | F  | 1.3169 | 1.3279 | 1.3042 | 1.2938 | 110 |

### **CHARTS:**