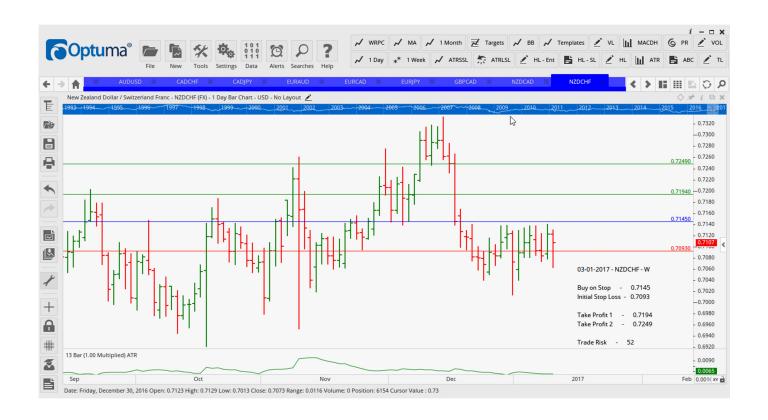

#### **Amended**

| AUDJPY  | Sell | EC | 84.88  | 85.93  | 83.165 | 81.67  | 105 |
|---------|------|----|--------|--------|--------|--------|-----|
| CADJPY  | Sell | EC | 87.24  | 88.66  | 85.51  | 83.669 | 142 |
| Retaine | d    |    |        |        |        |        |     |
| EURCAD  | Buy  | ER | 1.4077 | 1.3899 | 1.4230 | 1.4391 | 178 |
| NZDCAD  | Buy  | ER | 0.9332 | 0.9247 | 0.9420 | 0.9516 | 85  |
| NZDCHF  | Buy  | BU | 0.7145 | 0.7093 | 0.7194 | 0.7249 | 52  |
| NZDJPY  | Sell | EC | 80.61  | 81.78  | 79.35  | 77.73  | 117 |
| USDCAD  | Sell | F  | 1.3169 | 1.3279 | 1.3042 | 1.2938 | 110 |