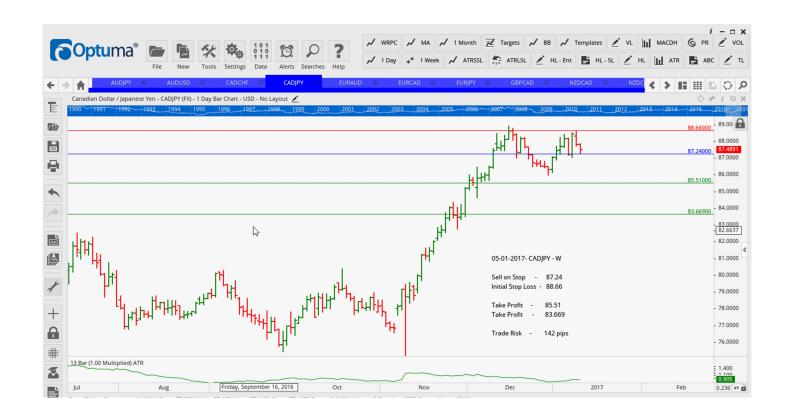

#### **Amended**

| AUDJPY  | Sell | EC | 84.88  | 85.93  | 83.165 | 81.67  | 105 |
|---------|------|----|--------|--------|--------|--------|-----|
| CADJPY  | Sell | EC | 87.24  | 88.66  | 85.51  | 83.669 | 142 |
| Retaine | d    |    |        |        |        |        |     |
| EURCAD  | Buy  | ER | 1.4077 | 1.3899 | 1.4230 | 1.4391 | 178 |
| NZDCAD  | Buy  | ER | 0.9332 | 0.9247 | 0.9420 | 0.9516 | 85  |
| NZDCHF  | Buy  | BU | 0.7145 | 0.7093 | 0.7194 | 0.7249 | 52  |
| NZDJPY  | Sell | EC | 80.61  | 81.78  | 79.35  | 77.73  | 117 |
| USDCAD  | Sell | F  | 1.3169 | 1.3279 | 1.3042 | 1.2938 | 110 |