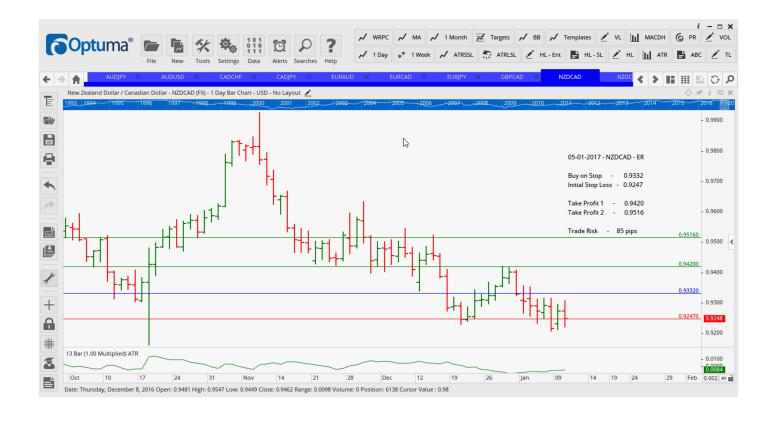

#### **Amended**

| AUDJPY  | Sell | EC | 84.88  | 85.93  | 83.165 | 81.67  | 105 |
|---------|------|----|--------|--------|--------|--------|-----|
| CADJPY  | Sell | EC | 87.24  | 88.66  | 85.51  | 83.669 | 142 |
| Retaine | d    |    |        |        |        |        |     |
| EURCAD  | Buy  | ER | 1.4077 | 1.3899 | 1.4230 | 1.4391 | 178 |
| NZDCAD  | Buy  | ER | 0.9332 | 0.9247 | 0.9420 | 0.9516 | 85  |
| NZDCHF  | Buy  | BU | 0.7145 | 0.7093 | 0.7194 | 0.7249 | 52  |
| NZDJPY  | Sell | EC | 80.61  | 81.78  | 79.35  | 77.73  | 117 |
| USDCAD  | Sell | F  | 1.3169 | 1.3279 | 1.3042 | 1.2938 | 110 |