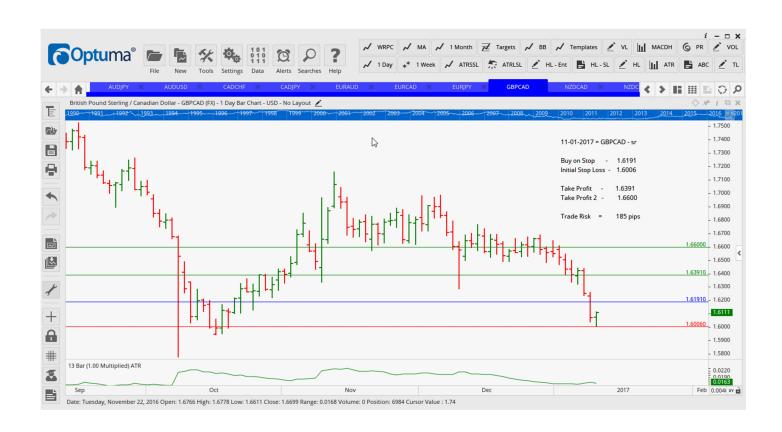

### **NEW ORDERS:**

| Name Order | r Type | Code | Entry  | S. L.  | TP1     | TP2     | TP3 | TR pips          |
|------------|--------|------|--------|--------|---------|---------|-----|------------------|
| AUDUSD     | Buy    | EC   | 0.7387 | 0.7311 | 0.7472  | 07560   |     | 76               |
| CADCHF     | Buy    | EC   | 0.7716 | 0.7650 | 07797   | 037908  |     | 66               |
| EURAUD     | Sell   | EC   | 1.4309 | 1.4452 | 1.4169  | 1.4040  |     | 133              |
| EURJPY     | Sell   | EC   | 121.85 | 123.73 | 119.976 | 117.575 |     | <mark>188</mark> |
| GBPCAD     | Buv    | SR   | 1.6191 | 1.6006 | 1.6391  | 1.6600  |     | 185              |

### **CHARTS:**