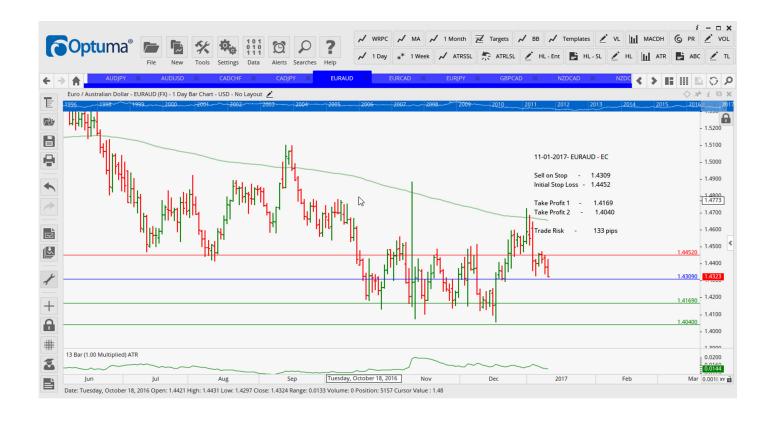

### **NEW ORDERS:**

| Name Order | r Type | Code | Entry  | S. L.  | TP1     | TP2     | TP3 | TR pips          |
|------------|--------|------|--------|--------|---------|---------|-----|------------------|
| AUDUSD     | Buy    | EC   | 0.7387 | 0.7311 | 0.7472  | 07560   |     | 76               |
| CADCHF     | Buy    | EC   | 0.7716 | 0.7650 | 07797   | 037908  |     | 66               |
| EURAUD     | Sell   | EC   | 1.4309 | 1.4452 | 1.4169  | 1.4040  |     | 133              |
| EURJPY     | Sell   | EC   | 121.85 | 123.73 | 119.976 | 117.575 |     | <mark>188</mark> |
| GBPCAD     | Buv    | SR   | 1.6191 | 1.6006 | 1.6391  | 1.6600  |     | 185              |

### **CHARTS:**