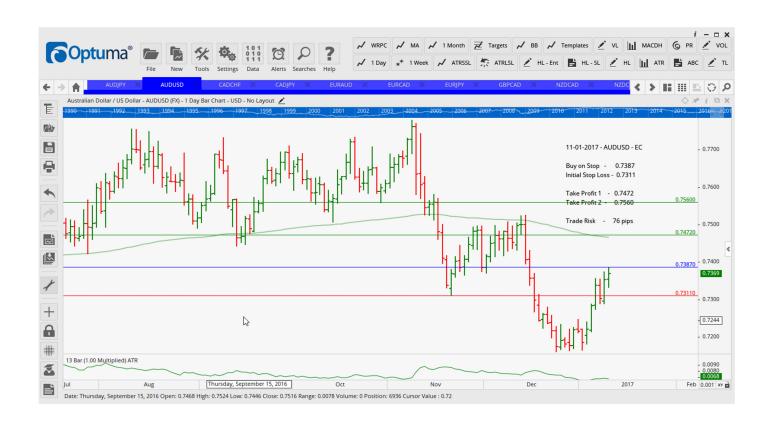

### **NEW ORDERS:**

| Name Order | r Type | Code | Entry  | S. L.  | TP1     | TP2     | TP3 | TR pips          |
|------------|--------|------|--------|--------|---------|---------|-----|------------------|
| AUDUSD     | Buy    | EC   | 0.7387 | 0.7311 | 0.7472  | 07560   |     | 76               |
| CADCHF     | Buy    | EC   | 0.7716 | 0.7650 | 07797   | 037908  |     | 66               |
| EURAUD     | Sell   | EC   | 1.4309 | 1.4452 | 1.4169  | 1.4040  |     | 133              |
| EURJPY     | Sell   | EC   | 121.85 | 123.73 | 119.976 | 117.575 |     | <mark>188</mark> |
| GBPCAD     | Buv    | SR   | 1.6191 | 1.6006 | 1.6391  | 1.6600  |     | 185              |