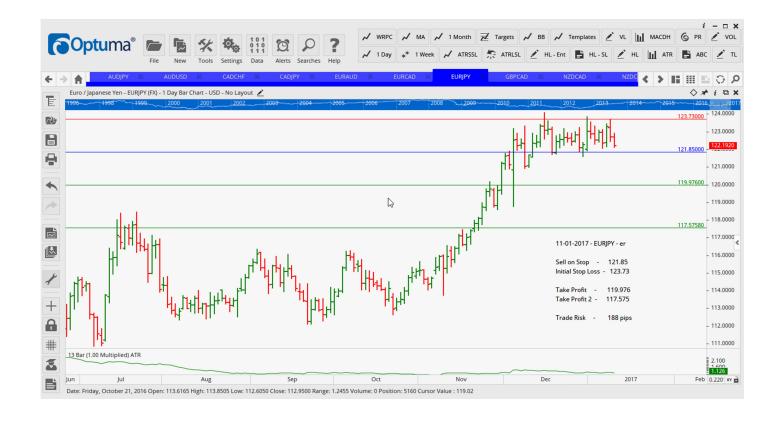

### **NEW ORDERS:**

| Name Order | r Type | Code | Entry  | S. L.  | TP1     | TP2     | TP3 | TR pips          |
|------------|--------|------|--------|--------|---------|---------|-----|------------------|
| AUDUSD     | Buy    | EC   | 0.7387 | 0.7311 | 0.7472  | 07560   |     | 76               |
| CADCHF     | Buy    | EC   | 0.7716 | 0.7650 | 07797   | 037908  |     | 66               |
| EURAUD     | Sell   | EC   | 1.4309 | 1.4452 | 1.4169  | 1.4040  |     | 133              |
| EURJPY     | Sell   | EC   | 121.85 | 123.73 | 119.976 | 117.575 |     | <mark>188</mark> |
| GBPCAD     | Buv    | SR   | 1.6191 | 1.6006 | 1.6391  | 1.6600  |     | 185              |

### **CHARTS:**