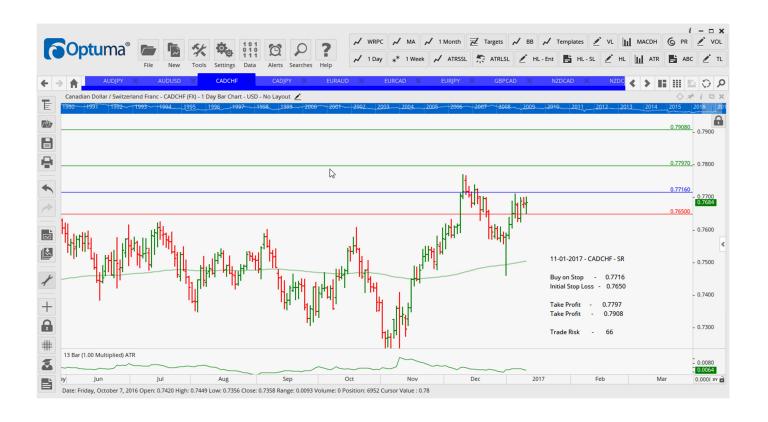

### **NEW ORDERS:**

| Name Order | r Type | Code | Entry  | S. L.  | TP1     | TP2     | TP3 | TR pips          |
|------------|--------|------|--------|--------|---------|---------|-----|------------------|
| AUDUSD     | Buy    | EC   | 0.7387 | 0.7311 | 0.7472  | 07560   |     | 76               |
| CADCHF     | Buy    | EC   | 0.7716 | 0.7650 | 07797   | 037908  |     | 66               |
| EURAUD     | Sell   | EC   | 1.4309 | 1.4452 | 1.4169  | 1.4040  |     | 133              |
| EURJPY     | Sell   | EC   | 121.85 | 123.73 | 119.976 | 117.575 |     | <mark>188</mark> |
| GBPCAD     | Buv    | SR   | 1.6191 | 1.6006 | 1.6391  | 1.6600  |     | 185              |