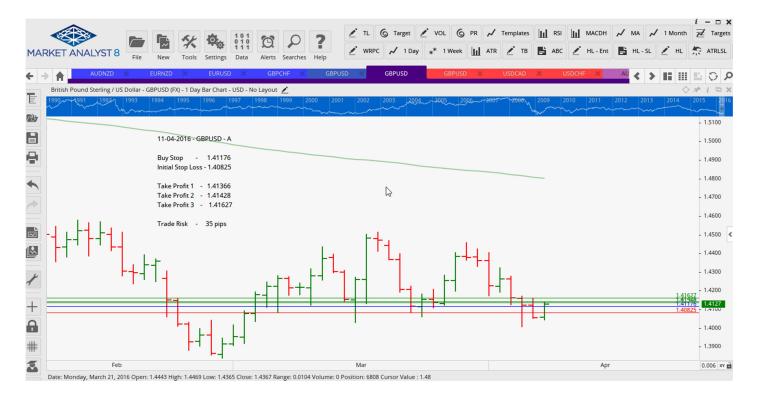

### **NEW ORDERS:**

| Name Order Type                                |                                                           | Entry                                           | S. L.                                            | TP1                                             | TP2     | TP3 Tra | de Risk                                              |
|------------------------------------------------|-----------------------------------------------------------|-------------------------------------------------|--------------------------------------------------|-------------------------------------------------|---------|---------|------------------------------------------------------|
| Stop Orders                                    |                                                           |                                                 |                                                  |                                                 |         |         |                                                      |
| AUDNZD<br>EURNZD<br>EURUSD<br>GBPCHF<br>GBPUSD | Sell Stop<br>Buy Stop<br>Buy Stop<br>Buy Stop<br>Buy Stop | 1.1065<br>1.6839<br>1.1469<br>1.3527<br>1.41176 | 1.1120<br>1.6682<br>1.1371<br>1.3433<br>1.408225 | 1.0877<br>1.7144<br>1.1620<br>1.3838<br>1.41366 | 1.41428 | 1.41627 | 55 pips<br>157 pips<br>98 pips<br>94 pips<br>35 pips |