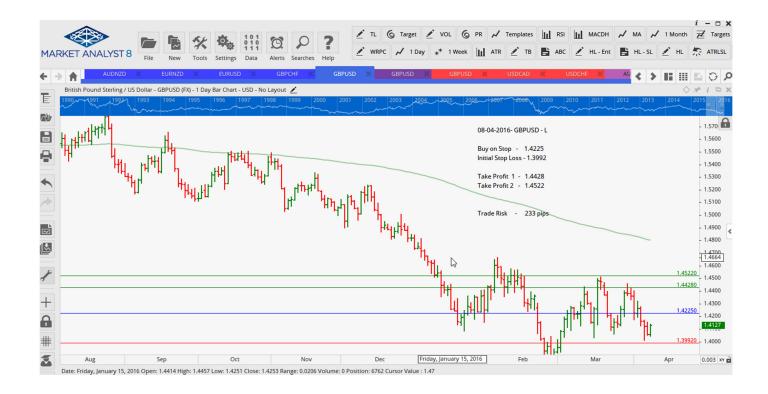

### Ston Positions

|                   | Stop Posit  | tions     |        |           |        |        |     |
|-------------------|-------------|-----------|--------|-----------|--------|--------|-----|
|                   | USDCAD      | Buy Stop  | 1.2960 | Retain    | 1.2960 | 1.3402 |     |
|                   | Limit Posi  | tions     |        |           |        |        |     |
|                   | WORKI       | NG ORDI   | ERS:   |           |        |        |     |
| CANCELLED ORDERS: |             |           |        |           |        |        |     |
|                   | Name        | Direction | Entry  | Stop Loss | TP1    | TP2    | TP3 |
|                   | Amende      | ed        |        |           |        |        |     |
|                   | Stop Orde   | ers       |        |           |        |        |     |
|                   | Limit Orde  | ers       |        |           |        |        |     |
|                   | Retaine     | d         |        |           |        |        |     |
|                   | Stop Order  | ſS        |        |           |        |        |     |
|                   | GBPUSD      | Buy Stop  | 1.4225 | 1.3992    | 1.4428 | 1.4522 |     |
|                   | Limit Order | rs        |        |           |        |        |     |
|                   |             |           |        |           |        |        |     |

Trade Risk

233 pips