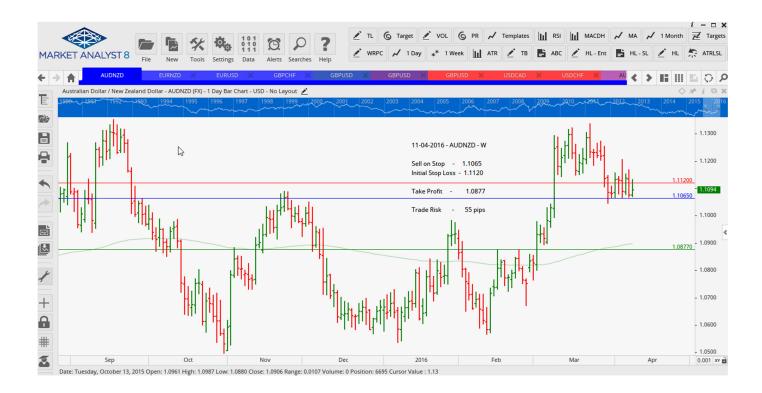

### **NEW ORDERS:**

| Name Order Type                                |                                                           | Entry                                           | S. L.                                            | TP1                                             | TP2     | TP3 Tra | de Risk                                              |
|------------------------------------------------|-----------------------------------------------------------|-------------------------------------------------|--------------------------------------------------|-------------------------------------------------|---------|---------|------------------------------------------------------|
| Stop Orders                                    |                                                           |                                                 |                                                  |                                                 |         |         |                                                      |
| AUDNZD<br>EURNZD<br>EURUSD<br>GBPCHF<br>GBPUSD | Sell Stop<br>Buy Stop<br>Buy Stop<br>Buy Stop<br>Buy Stop | 1.1065<br>1.6839<br>1.1469<br>1.3527<br>1.41176 | 1.1120<br>1.6682<br>1.1371<br>1.3433<br>1.408225 | 1.0877<br>1.7144<br>1.1620<br>1.3838<br>1.41366 | 1.41428 | 1.41627 | 55 pips<br>157 pips<br>98 pips<br>94 pips<br>35 pips |