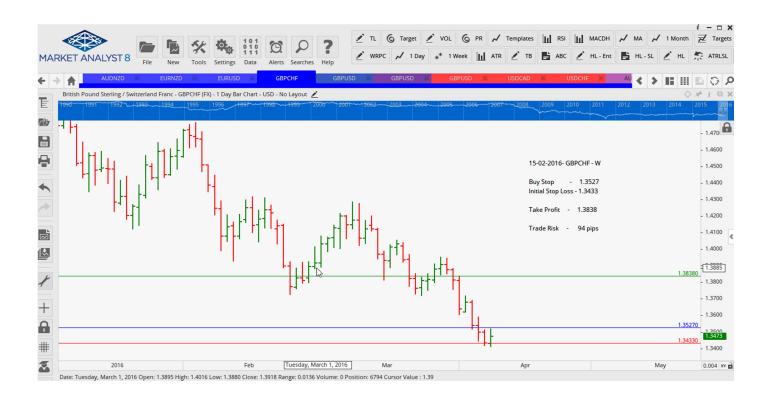

### **NEW ORDERS:**

| Name Order Type                                |                                                           | Entry                                           | S. L.                                            | TP1                                             | TP2     | TP3 Tra | de Risk                                              |
|------------------------------------------------|-----------------------------------------------------------|-------------------------------------------------|--------------------------------------------------|-------------------------------------------------|---------|---------|------------------------------------------------------|
| Stop Orders                                    |                                                           |                                                 |                                                  |                                                 |         |         |                                                      |
| AUDNZD<br>EURNZD<br>EURUSD<br>GBPCHF<br>GBPUSD | Sell Stop<br>Buy Stop<br>Buy Stop<br>Buy Stop<br>Buy Stop | 1.1065<br>1.6839<br>1.1469<br>1.3527<br>1.41176 | 1.1120<br>1.6682<br>1.1371<br>1.3433<br>1.408225 | 1.0877<br>1.7144<br>1.1620<br>1.3838<br>1.41366 | 1.41428 | 1.41627 | 55 pips<br>157 pips<br>98 pips<br>94 pips<br>35 pips |