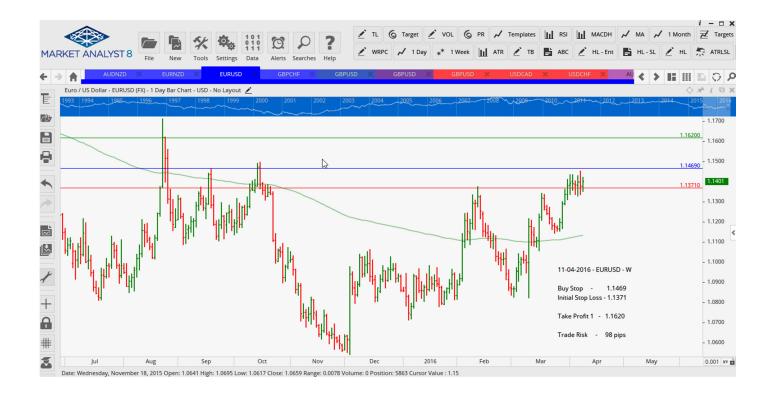

### **NEW ORDERS:**

| Name Order Type                                |                                                           | Entry                                           | S. L.                                            | TP1                                             | TP2     | TP3 Tra | de Risk                                              |
|------------------------------------------------|-----------------------------------------------------------|-------------------------------------------------|--------------------------------------------------|-------------------------------------------------|---------|---------|------------------------------------------------------|
| Stop Orders                                    |                                                           |                                                 |                                                  |                                                 |         |         |                                                      |
| AUDNZD<br>EURNZD<br>EURUSD<br>GBPCHF<br>GBPUSD | Sell Stop<br>Buy Stop<br>Buy Stop<br>Buy Stop<br>Buy Stop | 1.1065<br>1.6839<br>1.1469<br>1.3527<br>1.41176 | 1.1120<br>1.6682<br>1.1371<br>1.3433<br>1.408225 | 1.0877<br>1.7144<br>1.1620<br>1.3838<br>1.41366 | 1.41428 | 1.41627 | 55 pips<br>157 pips<br>98 pips<br>94 pips<br>35 pips |