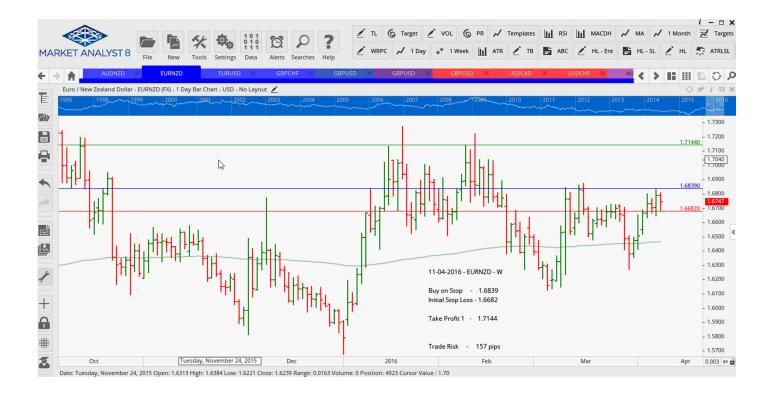

### **NEW ORDERS:**

| Name Order Type                                |                                                           | Entry                                           | S. L.                                            | TP1                                             | TP2     | TP3 Tra | de Risk                                              |
|------------------------------------------------|-----------------------------------------------------------|-------------------------------------------------|--------------------------------------------------|-------------------------------------------------|---------|---------|------------------------------------------------------|
| Stop Orders                                    |                                                           |                                                 |                                                  |                                                 |         |         |                                                      |
| AUDNZD<br>EURNZD<br>EURUSD<br>GBPCHF<br>GBPUSD | Sell Stop<br>Buy Stop<br>Buy Stop<br>Buy Stop<br>Buy Stop | 1.1065<br>1.6839<br>1.1469<br>1.3527<br>1.41176 | 1.1120<br>1.6682<br>1.1371<br>1.3433<br>1.408225 | 1.0877<br>1.7144<br>1.1620<br>1.3838<br>1.41366 | 1.41428 | 1.41627 | 55 pips<br>157 pips<br>98 pips<br>94 pips<br>35 pips |