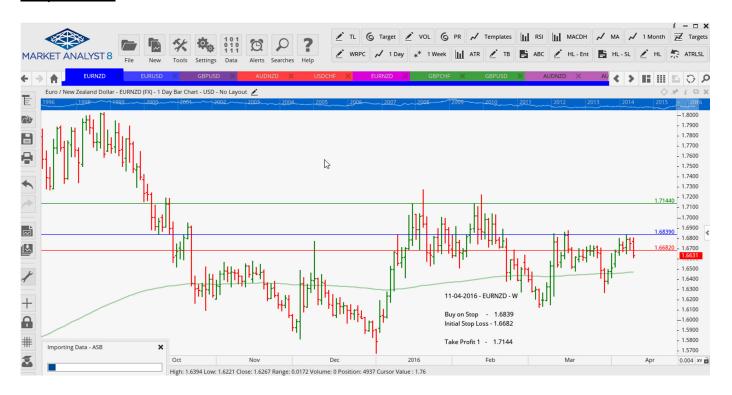

# Retained

**Stop Orders** 

| EURNZD        | Buy Stop | 1.6839 | 1.6682 | 1.7144 | 157 pips |
|---------------|----------|--------|--------|--------|----------|
| <b>EURUSD</b> | Buy Stop | 1.1469 | 1.1371 | 1.1620 | 98 pips  |