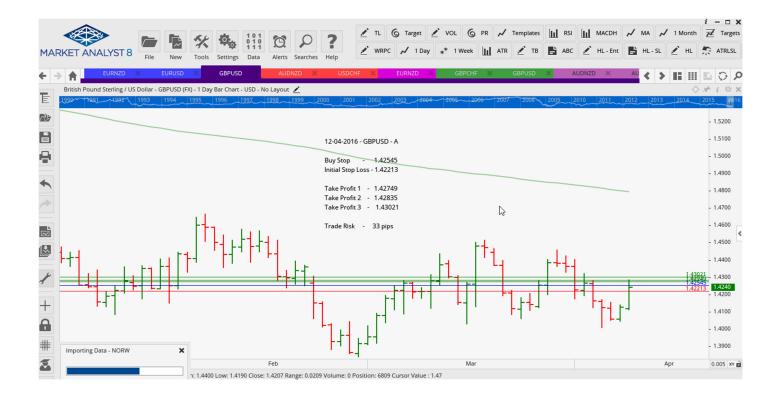

# **NEW ORDERS:**

| Name Order T | уре      | Entry   | S. L.   | TP1     | TP2     | TP3    | Trade | Risk    |
|--------------|----------|---------|---------|---------|---------|--------|-------|---------|
| Stop Orders  |          |         |         |         |         |        |       |         |
| GBPUSD E     | Buy Stop | 1.42545 | 1.42213 | 1.42749 | 1.42835 | 1.4302 | 21    | 33 pips |