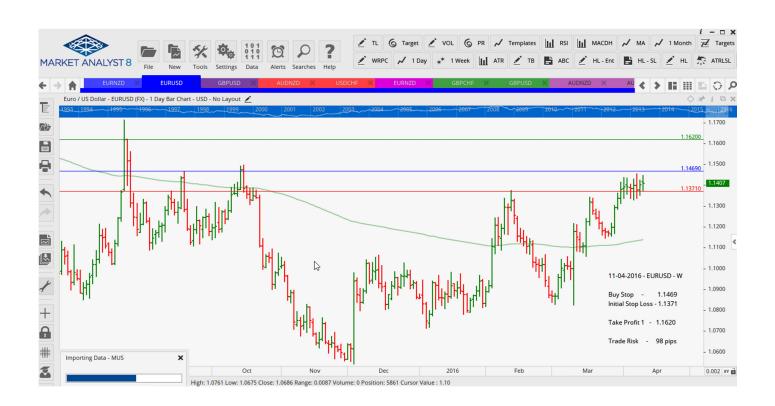

# Retained

**Stop Orders** 

| EURNZD        | Buy Stop | 1.6839 | 1.6682 | 1.7144 | 157 pips |
|---------------|----------|--------|--------|--------|----------|
| <b>EURUSD</b> | Buy Stop | 1.1469 | 1.1371 | 1.1620 | 98 pips  |