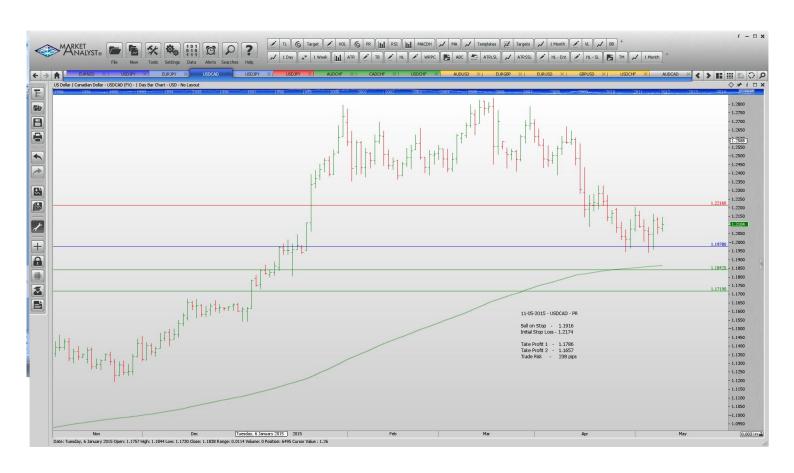

#### **Amended**

| USDCAD           | Sell Stop              | 1.1915 | 1.2174           | 1.1786 | 1.1656           | 259 pips            |
|------------------|------------------------|--------|------------------|--------|------------------|---------------------|
| Retaine          | d                      |        |                  |        |                  |                     |
| EURNZD<br>USDJPY | Buy Limit<br>Buy Limit |        | 1.4685<br>116.70 |        | 1.5350<br>119.80 | 100 pips<br>60 pips |