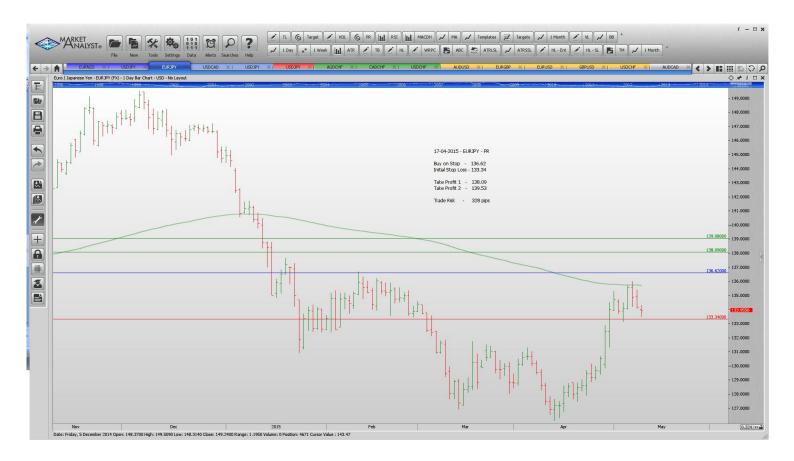

| Name | Order Type           | Entry | S.L. Tak         | ce Profit 1      | Take Profit 2    | Trade Risk           |
|------|----------------------|-------|------------------|------------------|------------------|----------------------|
|      | Buy Stop<br>Buy Stop |       | 133.34<br>118.93 | 138.09<br>121.46 | 139.53<br>121.91 | 328 pips<br>111 pips |