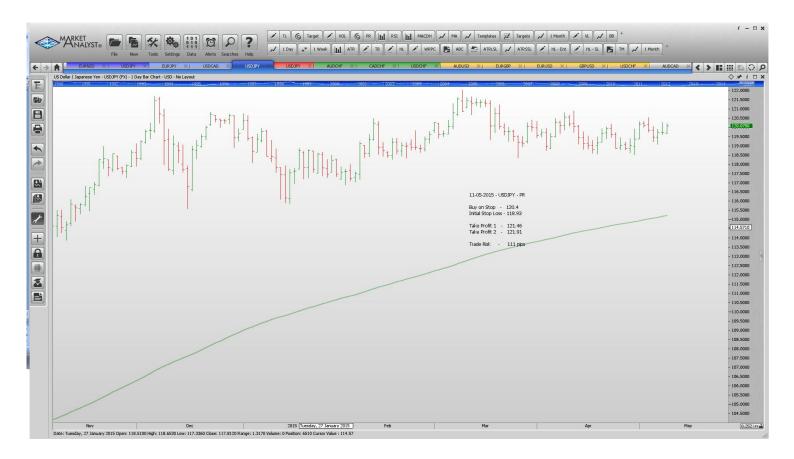

| Name | Order Type           | Entry | S.L. Tak         | ce Profit 1      | Take Profit 2    | Trade Risk           |
|------|----------------------|-------|------------------|------------------|------------------|----------------------|
|      | Buy Stop<br>Buy Stop |       | 133.34<br>118.93 | 138.09<br>121.46 | 139.53<br>121.91 | 328 pips<br>111 pips |

# **CHARTS:**