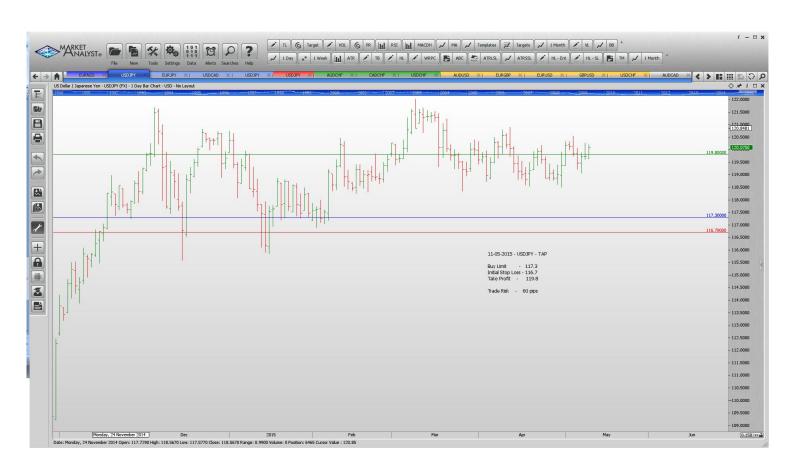

#### **Amended**

| USDCAD           | Sell Stop              | 1.1915 | 1.2174           | 1.1786 | 1.1656           | 259 pips            |
|------------------|------------------------|--------|------------------|--------|------------------|---------------------|
| Retaine          | d                      |        |                  |        |                  |                     |
| EURNZD<br>USDJPY | Buy Limit<br>Buy Limit |        | 1.4685<br>116.70 |        | 1.5350<br>119.80 | 100 pips<br>60 pips |