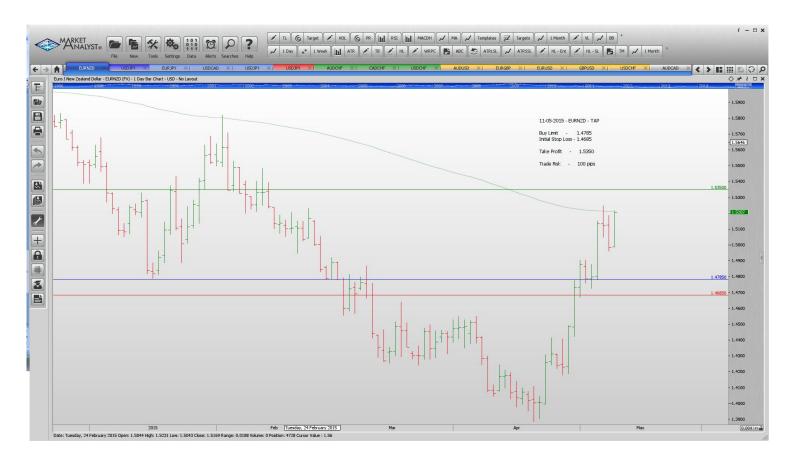

#### **Amended**

| USDCAD           | Sell Stop              | 1.1915 | 1.2174           | 1.1786 | 1.1656           | 259 pips            |
|------------------|------------------------|--------|------------------|--------|------------------|---------------------|
| Retaine          | d                      |        |                  |        |                  |                     |
| EURNZD<br>USDJPY | Buy Limit<br>Buy Limit |        | 1.4685<br>116.70 |        | 1.5350<br>119.80 | 100 pips<br>60 pips |