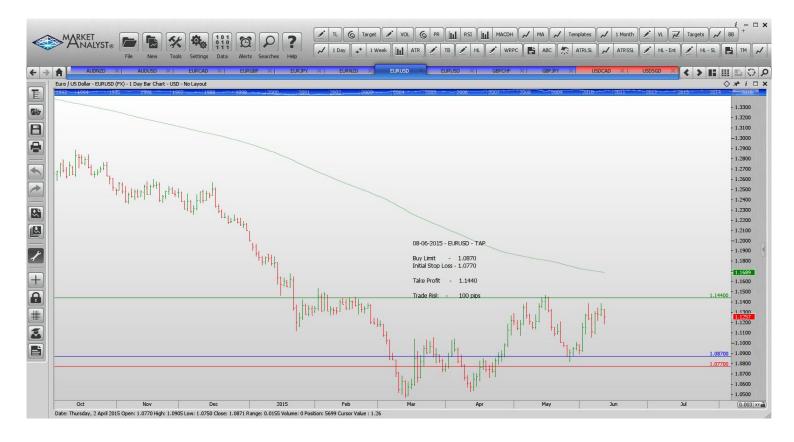

### Retained

**Stop Orders** 

**Limit Orders** 

| AUDNZD        | Sell Limit       | 1.1300 | 1.360  | 1.1050 | 60 pips  |
|---------------|------------------|--------|--------|--------|----------|
| AUDUSD        | <b>Buy Limit</b> | 0.7550 | 0.7480 | 0.7850 | 70 pips  |
| <b>EURCAD</b> | <b>Buy Limit</b> | 1.3700 | 1.3620 | 1.4000 | 80 pips  |
| EURGBP        | Sell Limit       | 0.7420 | 0.7490 | 0.7140 | 70 pips  |
| EURJPY        | <b>Buy Limit</b> | 136.50 | 135.70 | 142.00 | 80 pips  |
| EURNZD        | <b>Buy Limit</b> | 1.4785 | 1.4685 | 1.5350 | 100 pips |
| <b>EURUSD</b> | <b>Buy Limit</b> | 1.0870 | 1.0770 | 1.1440 | 100 pips |
| EURUSD        | Sell Limit       | 1.1500 | 1.1565 | 1.1250 | 65 pips  |
| GBPCHF        | <b>Buy Limit</b> | 1.4070 | 1.4020 | 1.4800 | 50 pips  |
| GBPJPY        | <b>Buy Limit</b> | 188.15 | 187.45 | 192.00 | 70 pips  |
|               |                  |        |        |        |          |