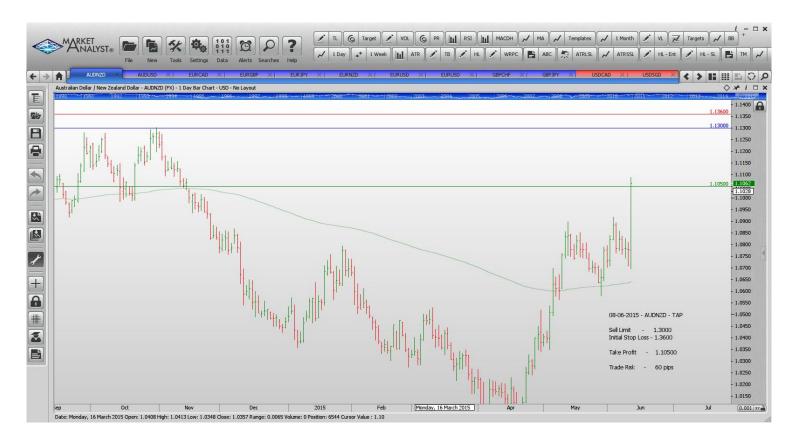

### Retained

**Stop Orders** 

**Limit Orders** 

| AUDNZD        | Sell Limit       | 1.1300 | 1.360  | 1.1050 | 60 pips  |
|---------------|------------------|--------|--------|--------|----------|
| AUDUSD        | <b>Buy Limit</b> | 0.7550 | 0.7480 | 0.7850 | 70 pips  |
| <b>EURCAD</b> | <b>Buy Limit</b> | 1.3700 | 1.3620 | 1.4000 | 80 pips  |
| EURGBP        | Sell Limit       | 0.7420 | 0.7490 | 0.7140 | 70 pips  |
| EURJPY        | <b>Buy Limit</b> | 136.50 | 135.70 | 142.00 | 80 pips  |
| EURNZD        | <b>Buy Limit</b> | 1.4785 | 1.4685 | 1.5350 | 100 pips |
| <b>EURUSD</b> | <b>Buy Limit</b> | 1.0870 | 1.0770 | 1.1440 | 100 pips |
| EURUSD        | Sell Limit       | 1.1500 | 1.1565 | 1.1250 | 65 pips  |
| GBPCHF        | <b>Buy Limit</b> | 1.4070 | 1.4020 | 1.4800 | 50 pips  |
| GBPJPY        | <b>Buy Limit</b> | 188.15 | 187.45 | 192.00 | 70 pips  |
|               |                  |        |        |        |          |