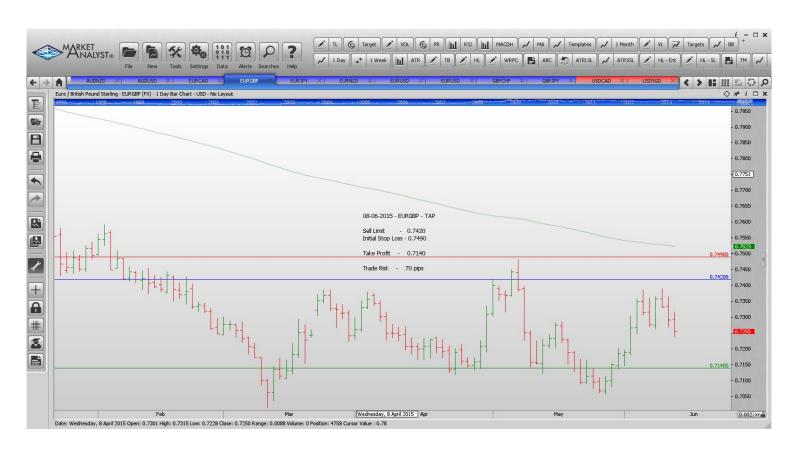

### Retained

**Stop Orders** 

**Limit Orders** 

| AUDNZD        | Sell Limit       | 1.1300 | 1.360  | 1.1050 | 60 pips  |
|---------------|------------------|--------|--------|--------|----------|
| AUDUSD        | <b>Buy Limit</b> | 0.7550 | 0.7480 | 0.7850 | 70 pips  |
| <b>EURCAD</b> | <b>Buy Limit</b> | 1.3700 | 1.3620 | 1.4000 | 80 pips  |
| EURGBP        | Sell Limit       | 0.7420 | 0.7490 | 0.7140 | 70 pips  |
| EURJPY        | <b>Buy Limit</b> | 136.50 | 135.70 | 142.00 | 80 pips  |
| EURNZD        | <b>Buy Limit</b> | 1.4785 | 1.4685 | 1.5350 | 100 pips |
| <b>EURUSD</b> | <b>Buy Limit</b> | 1.0870 | 1.0770 | 1.1440 | 100 pips |
| EURUSD        | Sell Limit       | 1.1500 | 1.1565 | 1.1250 | 65 pips  |
| GBPCHF        | <b>Buy Limit</b> | 1.4070 | 1.4020 | 1.4800 | 50 pips  |
| GBPJPY        | <b>Buy Limit</b> | 188.15 | 187.45 | 192.00 | 70 pips  |
|               |                  |        |        |        |          |