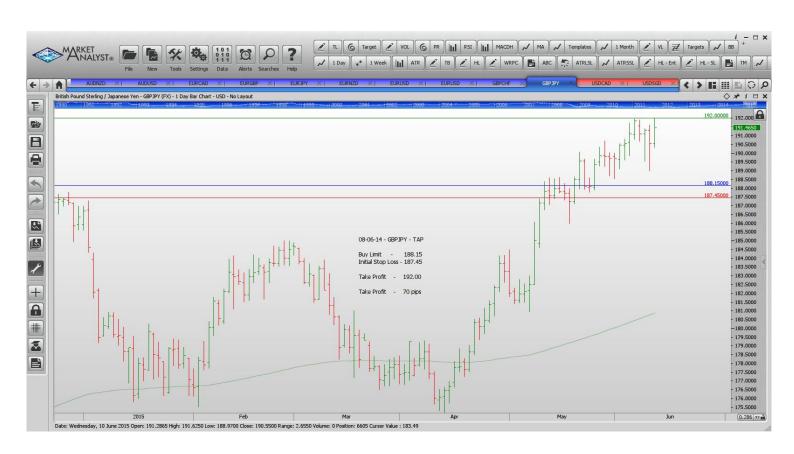

### Retained

**Stop Orders** 

**Limit Orders** 

| AUDNZD        | Sell Limit       | 1.1300 | 1.360  | 1.1050 | 60 pips  |
|---------------|------------------|--------|--------|--------|----------|
| AUDUSD        | <b>Buy Limit</b> | 0.7550 | 0.7480 | 0.7850 | 70 pips  |
| <b>EURCAD</b> | <b>Buy Limit</b> | 1.3700 | 1.3620 | 1.4000 | 80 pips  |
| EURGBP        | Sell Limit       | 0.7420 | 0.7490 | 0.7140 | 70 pips  |
| EURJPY        | <b>Buy Limit</b> | 136.50 | 135.70 | 142.00 | 80 pips  |
| EURNZD        | <b>Buy Limit</b> | 1.4785 | 1.4685 | 1.5350 | 100 pips |
| <b>EURUSD</b> | <b>Buy Limit</b> | 1.0870 | 1.0770 | 1.1440 | 100 pips |
| EURUSD        | Sell Limit       | 1.1500 | 1.1565 | 1.1250 | 65 pips  |
| GBPCHF        | <b>Buy Limit</b> | 1.4070 | 1.4020 | 1.4800 | 50 pips  |
| GBPJPY        | <b>Buy Limit</b> | 188.15 | 187.45 | 192.00 | 70 pips  |
|               |                  |        |        |        |          |