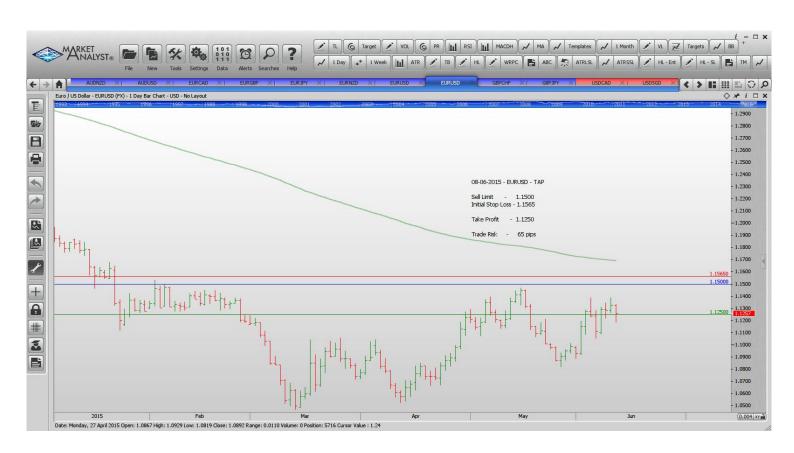

### Retained

**Stop Orders** 

**Limit Orders** 

| AUDNZD        | Sell Limit       | 1.1300 | 1.360  | 1.1050 | 60 pips  |
|---------------|------------------|--------|--------|--------|----------|
| AUDUSD        | <b>Buy Limit</b> | 0.7550 | 0.7480 | 0.7850 | 70 pips  |
| <b>EURCAD</b> | <b>Buy Limit</b> | 1.3700 | 1.3620 | 1.4000 | 80 pips  |
| EURGBP        | Sell Limit       | 0.7420 | 0.7490 | 0.7140 | 70 pips  |
| EURJPY        | <b>Buy Limit</b> | 136.50 | 135.70 | 142.00 | 80 pips  |
| EURNZD        | <b>Buy Limit</b> | 1.4785 | 1.4685 | 1.5350 | 100 pips |
| <b>EURUSD</b> | <b>Buy Limit</b> | 1.0870 | 1.0770 | 1.1440 | 100 pips |
| EURUSD        | Sell Limit       | 1.1500 | 1.1565 | 1.1250 | 65 pips  |
| GBPCHF        | <b>Buy Limit</b> | 1.4070 | 1.4020 | 1.4800 | 50 pips  |
| GBPJPY        | <b>Buy Limit</b> | 188.15 | 187.45 | 192.00 | 70 pips  |
|               |                  |        |        |        |          |