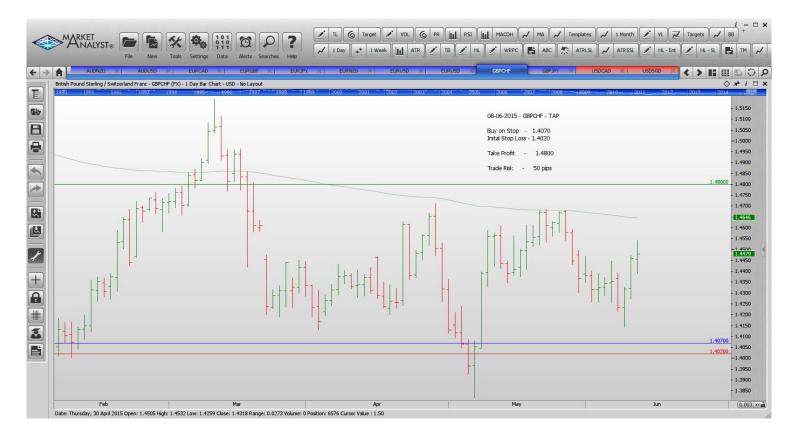

### Retained

**Stop Orders** 

**Limit Orders** 

| AUDNZD        | Sell Limit       | 1.1300 | 1.360  | 1.1050 | 60 pips  |
|---------------|------------------|--------|--------|--------|----------|
| AUDUSD        | <b>Buy Limit</b> | 0.7550 | 0.7480 | 0.7850 | 70 pips  |
| <b>EURCAD</b> | <b>Buy Limit</b> | 1.3700 | 1.3620 | 1.4000 | 80 pips  |
| EURGBP        | Sell Limit       | 0.7420 | 0.7490 | 0.7140 | 70 pips  |
| EURJPY        | <b>Buy Limit</b> | 136.50 | 135.70 | 142.00 | 80 pips  |
| EURNZD        | <b>Buy Limit</b> | 1.4785 | 1.4685 | 1.5350 | 100 pips |
| <b>EURUSD</b> | <b>Buy Limit</b> | 1.0870 | 1.0770 | 1.1440 | 100 pips |
| EURUSD        | Sell Limit       | 1.1500 | 1.1565 | 1.1250 | 65 pips  |
| GBPCHF        | <b>Buy Limit</b> | 1.4070 | 1.4020 | 1.4800 | 50 pips  |
| GBPJPY        | <b>Buy Limit</b> | 188.15 | 187.45 | 192.00 | 70 pips  |
|               |                  |        |        |        |          |