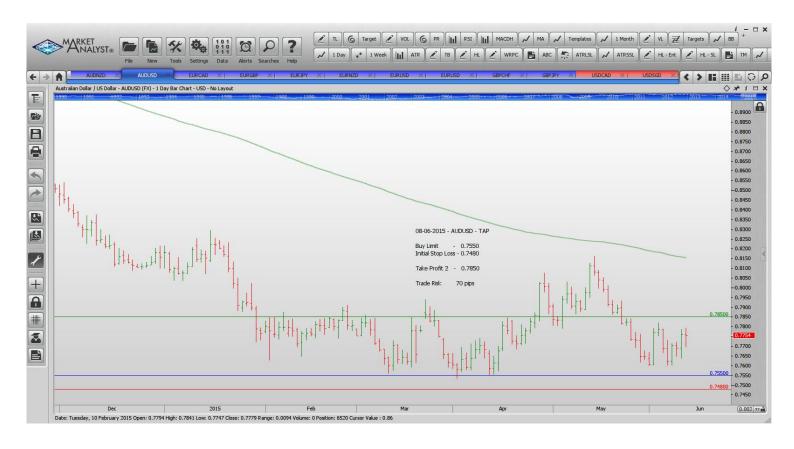

### Retained

**Stop Orders** 

**Limit Orders** 

| AUDNZD        | Sell Limit       | 1.1300 | 1.360  | 1.1050 | 60 pips  |
|---------------|------------------|--------|--------|--------|----------|
| AUDUSD        | <b>Buy Limit</b> | 0.7550 | 0.7480 | 0.7850 | 70 pips  |
| <b>EURCAD</b> | <b>Buy Limit</b> | 1.3700 | 1.3620 | 1.4000 | 80 pips  |
| EURGBP        | Sell Limit       | 0.7420 | 0.7490 | 0.7140 | 70 pips  |
| EURJPY        | <b>Buy Limit</b> | 136.50 | 135.70 | 142.00 | 80 pips  |
| EURNZD        | <b>Buy Limit</b> | 1.4785 | 1.4685 | 1.5350 | 100 pips |
| <b>EURUSD</b> | <b>Buy Limit</b> | 1.0870 | 1.0770 | 1.1440 | 100 pips |
| EURUSD        | Sell Limit       | 1.1500 | 1.1565 | 1.1250 | 65 pips  |
| GBPCHF        | <b>Buy Limit</b> | 1.4070 | 1.4020 | 1.4800 | 50 pips  |
| GBPJPY        | <b>Buy Limit</b> | 188.15 | 187.45 | 192.00 | 70 pips  |
|               |                  |        |        |        |          |