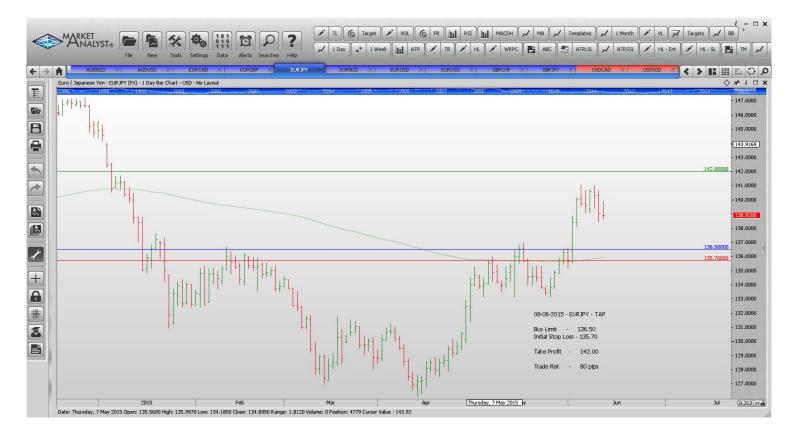

### Retained

**Stop Orders** 

**Limit Orders** 

| AUDNZD        | Sell Limit       | 1.1300 | 1.360  | 1.1050 | 60 pips  |
|---------------|------------------|--------|--------|--------|----------|
| AUDUSD        | <b>Buy Limit</b> | 0.7550 | 0.7480 | 0.7850 | 70 pips  |
| <b>EURCAD</b> | <b>Buy Limit</b> | 1.3700 | 1.3620 | 1.4000 | 80 pips  |
| EURGBP        | Sell Limit       | 0.7420 | 0.7490 | 0.7140 | 70 pips  |
| EURJPY        | <b>Buy Limit</b> | 136.50 | 135.70 | 142.00 | 80 pips  |
| EURNZD        | <b>Buy Limit</b> | 1.4785 | 1.4685 | 1.5350 | 100 pips |
| <b>EURUSD</b> | <b>Buy Limit</b> | 1.0870 | 1.0770 | 1.1440 | 100 pips |
| EURUSD        | Sell Limit       | 1.1500 | 1.1565 | 1.1250 | 65 pips  |
| GBPCHF        | <b>Buy Limit</b> | 1.4070 | 1.4020 | 1.4800 | 50 pips  |
| GBPJPY        | <b>Buy Limit</b> | 188.15 | 187.45 | 192.00 | 70 pips  |
|               |                  |        |        |        |          |