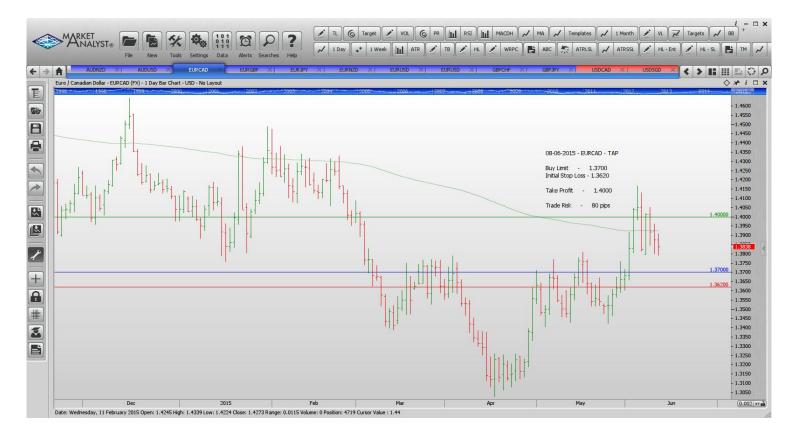

### Retained

**Stop Orders** 

**Limit Orders** 

| AUDNZD        | Sell Limit       | 1.1300 | 1.360  | 1.1050 | 60 pips  |
|---------------|------------------|--------|--------|--------|----------|
| AUDUSD        | <b>Buy Limit</b> | 0.7550 | 0.7480 | 0.7850 | 70 pips  |
| <b>EURCAD</b> | <b>Buy Limit</b> | 1.3700 | 1.3620 | 1.4000 | 80 pips  |
| EURGBP        | Sell Limit       | 0.7420 | 0.7490 | 0.7140 | 70 pips  |
| EURJPY        | <b>Buy Limit</b> | 136.50 | 135.70 | 142.00 | 80 pips  |
| EURNZD        | <b>Buy Limit</b> | 1.4785 | 1.4685 | 1.5350 | 100 pips |
| <b>EURUSD</b> | <b>Buy Limit</b> | 1.0870 | 1.0770 | 1.1440 | 100 pips |
| EURUSD        | Sell Limit       | 1.1500 | 1.1565 | 1.1250 | 65 pips  |
| GBPCHF        | <b>Buy Limit</b> | 1.4070 | 1.4020 | 1.4800 | 50 pips  |
| GBPJPY        | <b>Buy Limit</b> | 188.15 | 187.45 | 192.00 | 70 pips  |
|               |                  |        |        |        |          |