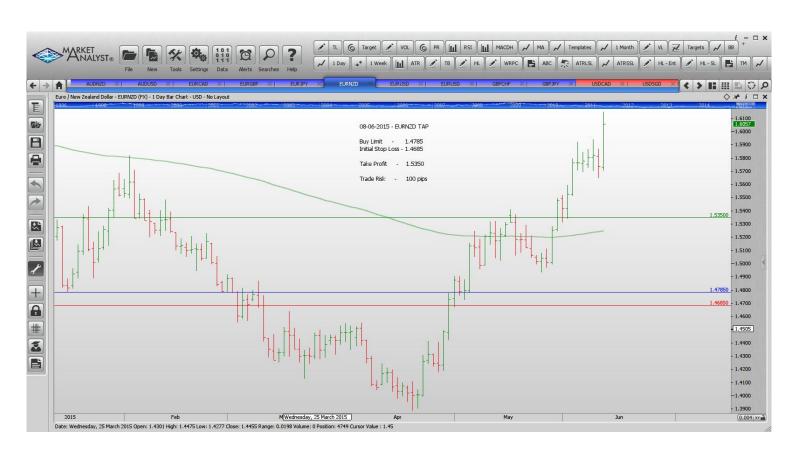

### Retained

**Stop Orders** 

**Limit Orders** 

| AUDNZD        | Sell Limit       | 1.1300 | 1.360  | 1.1050 | 60 pips  |
|---------------|------------------|--------|--------|--------|----------|
| AUDUSD        | <b>Buy Limit</b> | 0.7550 | 0.7480 | 0.7850 | 70 pips  |
| <b>EURCAD</b> | <b>Buy Limit</b> | 1.3700 | 1.3620 | 1.4000 | 80 pips  |
| EURGBP        | Sell Limit       | 0.7420 | 0.7490 | 0.7140 | 70 pips  |
| EURJPY        | <b>Buy Limit</b> | 136.50 | 135.70 | 142.00 | 80 pips  |
| EURNZD        | <b>Buy Limit</b> | 1.4785 | 1.4685 | 1.5350 | 100 pips |
| <b>EURUSD</b> | <b>Buy Limit</b> | 1.0870 | 1.0770 | 1.1440 | 100 pips |
| EURUSD        | Sell Limit       | 1.1500 | 1.1565 | 1.1250 | 65 pips  |
| GBPCHF        | <b>Buy Limit</b> | 1.4070 | 1.4020 | 1.4800 | 50 pips  |
| GBPJPY        | <b>Buy Limit</b> | 188.15 | 187.45 | 192.00 | 70 pips  |
|               |                  |        |        |        |          |