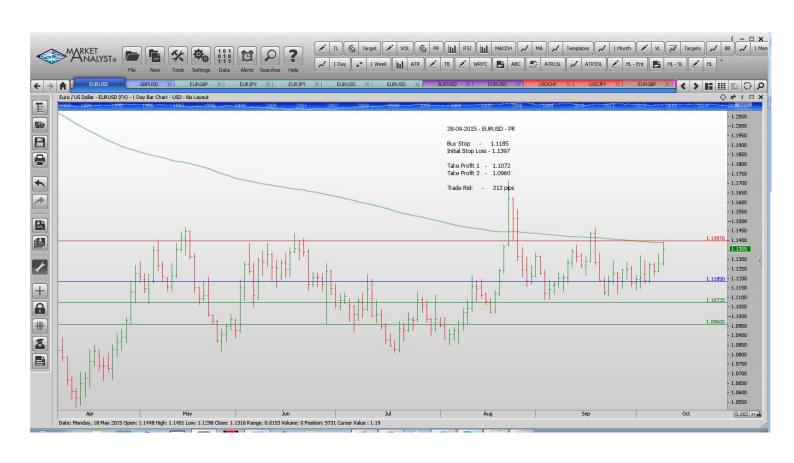

Name Order Type Entry S.L. TP 1 TP 2 TP 3 Trade Risk

**Stop Orders** 

AUDUSD Buy Stop 0.7349 0.72859 0.73701 0.73822 0.74046 64 EURUSD Sell Stop 1.1185 1.1397 1.1072 1.0960 212

**Limit Orders** 