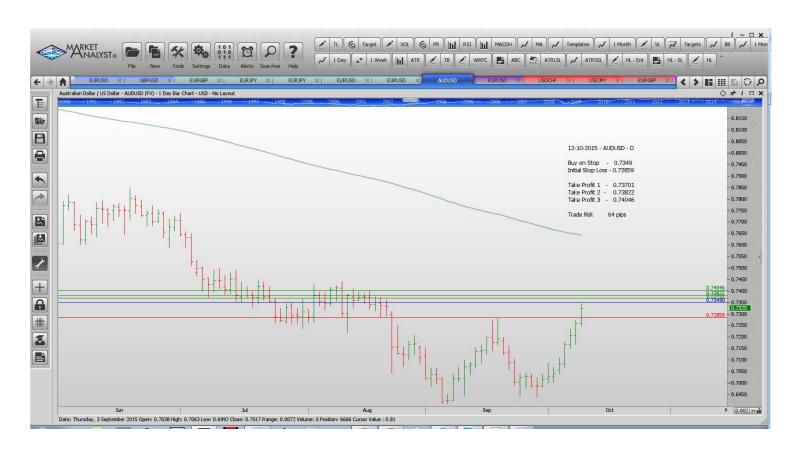

Name Order Type Entry S.L. TP 1 TP 2 TP 3 Trade Risk

**Stop Orders** 

AUDUSD Buy Stop 0.7349 0.72859 0.73701 0.73822 0.74046 64 EURUSD Sell Stop 1.1185 1.1397 1.1072 1.0960 212

**Limit Orders** 