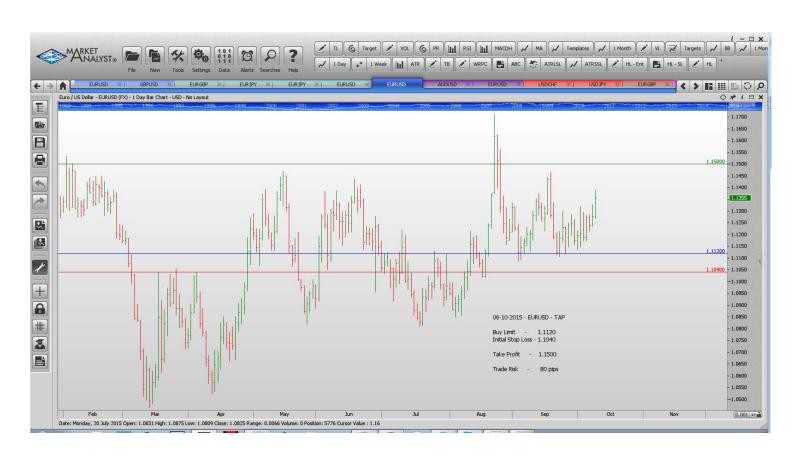

## **Stop Orders**

| Limit Order   | s                |        |        |        |          |
|---------------|------------------|--------|--------|--------|----------|
| EURJPY        | Buy Limit        | 132.50 | 131.50 | 136.50 | 100 pips |
| EURUSD        | Buy Limit        | 1.1000 | 1.0920 | 1.1500 | 80 pips  |
| EURJPY        | Sell Limit       | 137.50 | 138.30 | 134.00 | 80 p     |
| <b>EURGBP</b> | Sell Limit       | 0.7440 | 0.7490 | 0.7365 | 50 p     |
| EURUSD        | <b>Buv Limit</b> | 1.1120 | 1.1040 | 1.1500 | a 08     |