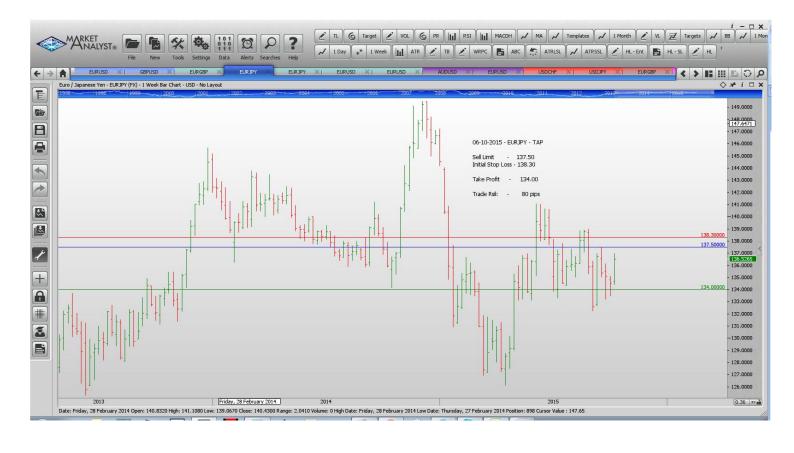

## **Stop Orders**

| Limit Order   | s                |        |        |        |          |
|---------------|------------------|--------|--------|--------|----------|
| EURJPY        | Buy Limit        | 132.50 | 131.50 | 136.50 | 100 pips |
| EURUSD        | Buy Limit        | 1.1000 | 1.0920 | 1.1500 | 80 pips  |
| EURJPY        | Sell Limit       | 137.50 | 138.30 | 134.00 | 80 p     |
| <b>EURGBP</b> | Sell Limit       | 0.7440 | 0.7490 | 0.7365 | 50 p     |
| EURUSD        | <b>Buv Limit</b> | 1.1120 | 1.1040 | 1.1500 | a 08     |