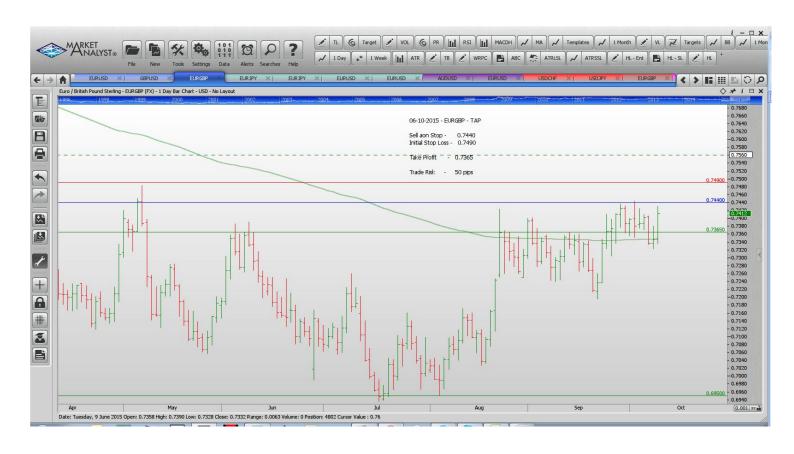

## **Stop Orders**

| Limit Order   | s                |        |        |        |          |
|---------------|------------------|--------|--------|--------|----------|
| EURJPY        | Buy Limit        | 132.50 | 131.50 | 136.50 | 100 pips |
| EURUSD        | Buy Limit        | 1.1000 | 1.0920 | 1.1500 | 80 pips  |
| EURJPY        | Sell Limit       | 137.50 | 138.30 | 134.00 | 80 p     |
| <b>EURGBP</b> | Sell Limit       | 0.7440 | 0.7490 | 0.7365 | 50 p     |
| EURUSD        | <b>Buv Limit</b> | 1.1120 | 1.1040 | 1.1500 | a 08     |