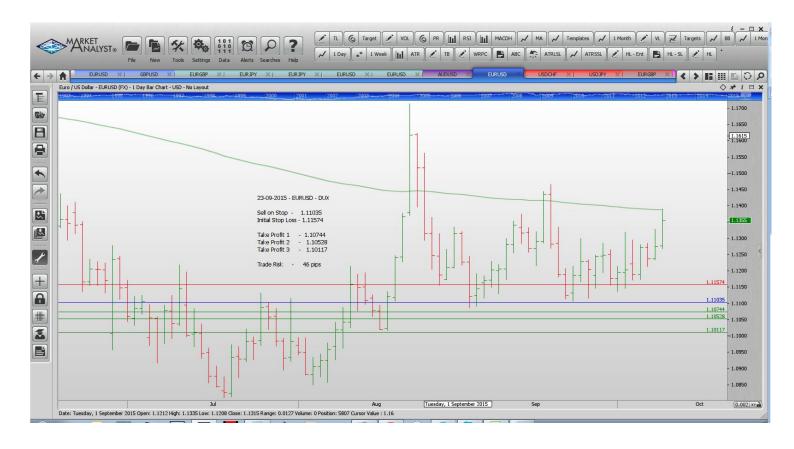

80 p     |
| <b>EURGBP</b> | Sell Limit       | 0.7440 | 0.7490 | 0.7365 | 50 p     |
| EURUSD        | <b>Buv Limit</b> | 1.1120 | 1.1040 | 1.1500 | a 08     |

EURUSD Sell Stop 1.11035 1.11574 1.10744 1.10528 1.10117 46 pips

## **NEW ORDERS:**

With multiple take profit orders - Place an on Stop Order for half the position with the entry & Stop Loss and Take Profit at the "Take Profit 1". Place a 2nd order for half the position as before but Take Profit at the "Take Profit 2" target. Once the 1st target has been reached move the stop to the entry value.

Name Order Type Entry S.L. TP 1 TP 2 TP 3 Trade Risk

**Stop Orders** 

AUDUSD Buy Stop 0.7349 0.72859 0.73701 0.73822 0.74046 64 EURUSD Sell Stop 1.1185 1.1397 1.1072 1.0960 212

**Limit Orders** 

# **CHARTS:**

## **Stop Orders**









#### **Limit Orders**