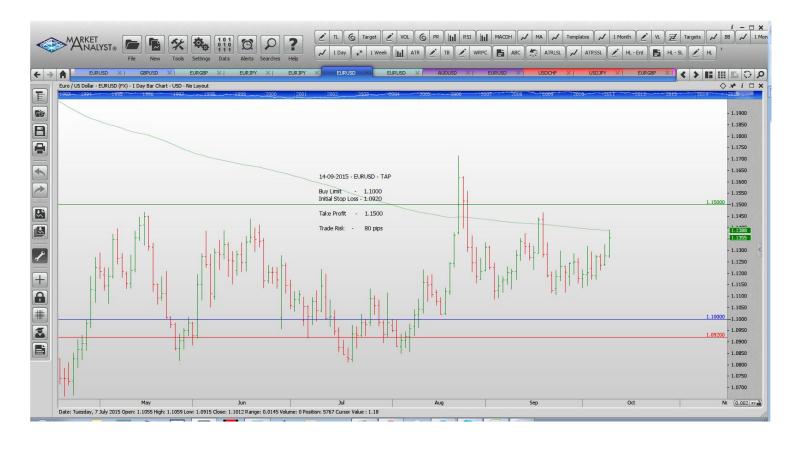

## **Stop Orders**

| Limit Order   | s                |        |        |        |          |
|---------------|------------------|--------|--------|--------|----------|
| EURJPY        | Buy Limit        | 132.50 | 131.50 | 136.50 | 100 pips |
| EURUSD        | Buy Limit        | 1.1000 | 1.0920 | 1.1500 | 80 pips  |
| EURJPY        | Sell Limit       | 137.50 | 138.30 | 134.00 | 80 p     |
| <b>EURGBP</b> | Sell Limit       | 0.7440 | 0.7490 | 0.7365 | 50 p     |
| EURUSD        | <b>Buv Limit</b> | 1.1120 | 1.1040 | 1.1500 | a 08     |