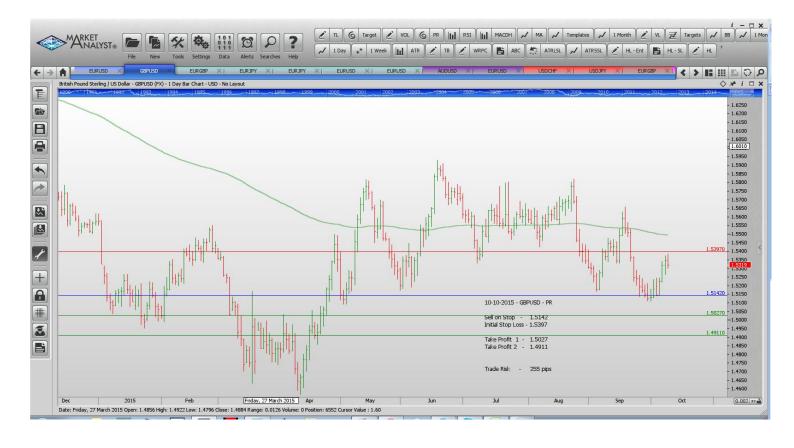

#### **Stop Orders**

| GBPUSD Sell Stop 1.5142 1.5397 1.5027 1.4911 | 255 p |
|----------------------------------------------|-------|
|----------------------------------------------|-------|