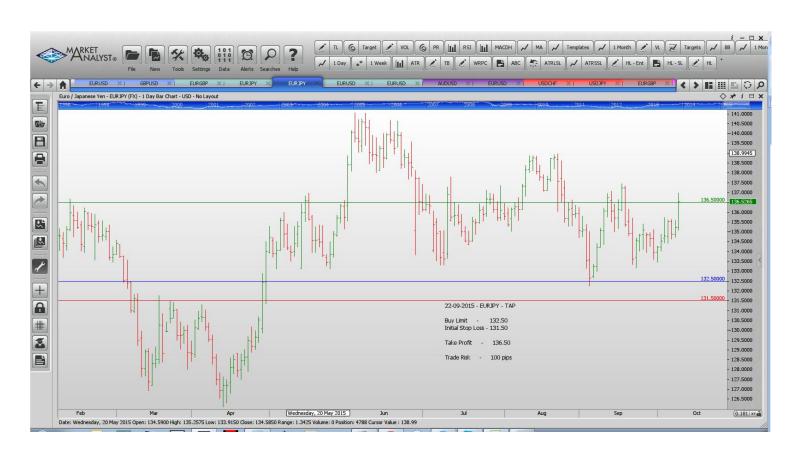

## **Stop Orders**

| Limit Order   | s                |        |        |        |          |
|---------------|------------------|--------|--------|--------|----------|
| EURJPY        | Buy Limit        | 132.50 | 131.50 | 136.50 | 100 pips |
| EURUSD        | Buy Limit        | 1.1000 | 1.0920 | 1.1500 | 80 pips  |
| EURJPY        | Sell Limit       | 137.50 | 138.30 | 134.00 | 80 p     |
| <b>EURGBP</b> | Sell Limit       | 0.7440 | 0.7490 | 0.7365 | 50 p     |
| EURUSD        | <b>Buv Limit</b> | 1.1120 | 1.1040 | 1.1500 | a 08     |