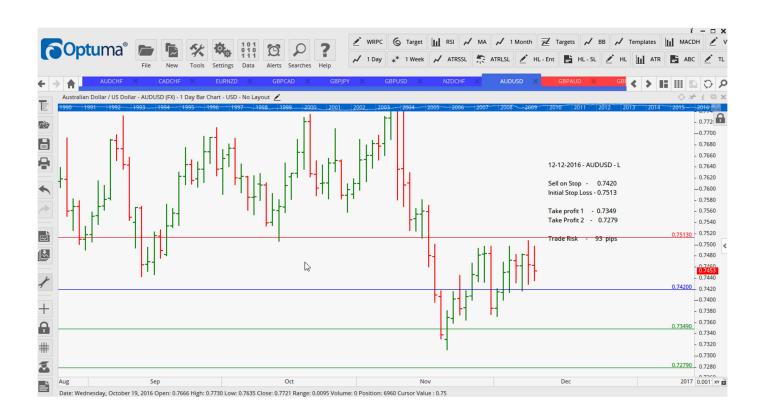

### **NEW ORDERS:**

| Name Orde | r Type | Code | Entry  | S. L.   | TP1    | TP2    | TP3 | TR pips         |
|-----------|--------|------|--------|---------|--------|--------|-----|-----------------|
|           |        |      |        |         |        |        |     |                 |
| AUDCHF    | Sell   | SR   | 0.7542 | 0.7605  | 0.7474 | 0.7411 |     | 63              |
| AUDUSD    | Sell   | LD   | 0.7420 | 0.7513  | 0.7349 | 0.7279 |     | <mark>93</mark> |
| CADCHF    | Sell   | SR   | 0.7684 | 0.7771  | 0.7579 | 0.7451 |     | 87              |
| EURCHF    | Buy    | SR   | 1.4878 | 1.4721  | 1.5008 | 1.5150 |     | 157             |
| GBPCAD    | Buy    | SR   | 1.6673 | 1.6477  | 1.6905 | 1.7065 |     | 196             |
| GBPJPY    | Buy    | NC   | 145.63 | 143.423 | 148.02 | 150.55 |     | 221             |
| GBPUSD    | Sell   | WC   | 1.2510 | 1.2626  | 1.2355 | 1.2222 |     | 116             |
| NZDCHF    | Sell   | KR   | 0.7250 | 0.7307  | 0.7194 | 0.7128 |     | <mark>57</mark> |

# **CHARTS:**