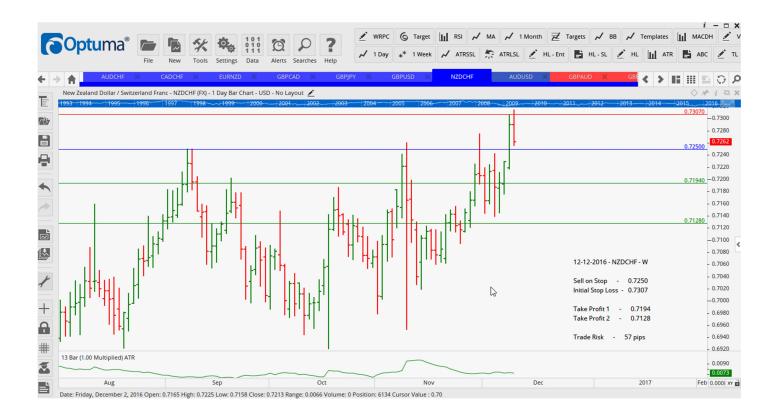

### **NEW ORDERS:**

| Name Orde | r Type | Code | Entry  | S. L.   | TP1    | TP2    | TP3 | TR pips         |
|-----------|--------|------|--------|---------|--------|--------|-----|-----------------|
|           |        |      |        |         |        |        |     |                 |
| AUDCHF    | Sell   | SR   | 0.7542 | 0.7605  | 0.7474 | 0.7411 |     | 63              |
| AUDUSD    | Sell   | LD   | 0.7420 | 0.7513  | 0.7349 | 0.7279 |     | <mark>93</mark> |
| CADCHF    | Sell   | SR   | 0.7684 | 0.7771  | 0.7579 | 0.7451 |     | 87              |
| EURCHF    | Buy    | SR   | 1.4878 | 1.4721  | 1.5008 | 1.5150 |     | 157             |
| GBPCAD    | Buy    | SR   | 1.6673 | 1.6477  | 1.6905 | 1.7065 |     | 196             |
| GBPJPY    | Buy    | NC   | 145.63 | 143.423 | 148.02 | 150.55 |     | 221             |
| GBPUSD    | Sell   | WC   | 1.2510 | 1.2626  | 1.2355 | 1.2222 |     | 116             |
| NZDCHF    | Sell   | KR   | 0.7250 | 0.7307  | 0.7194 | 0.7128 |     | <mark>57</mark> |

# **CHARTS:**