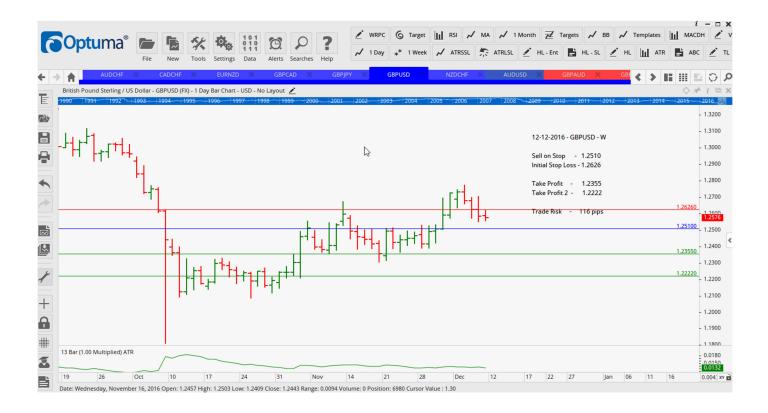

### **NEW ORDERS:**

| Name Orde | r Type | Code | Entry  | S. L.   | TP1    | TP2    | TP3 | TR pips         |
|-----------|--------|------|--------|---------|--------|--------|-----|-----------------|
|           |        |      |        |         |        |        |     |                 |
| AUDCHF    | Sell   | SR   | 0.7542 | 0.7605  | 0.7474 | 0.7411 |     | 63              |
| AUDUSD    | Sell   | LD   | 0.7420 | 0.7513  | 0.7349 | 0.7279 |     | <mark>93</mark> |
| CADCHF    | Sell   | SR   | 0.7684 | 0.7771  | 0.7579 | 0.7451 |     | 87              |
| EURCHF    | Buy    | SR   | 1.4878 | 1.4721  | 1.5008 | 1.5150 |     | 157             |
| GBPCAD    | Buy    | SR   | 1.6673 | 1.6477  | 1.6905 | 1.7065 |     | 196             |
| GBPJPY    | Buy    | NC   | 145.63 | 143.423 | 148.02 | 150.55 |     | 221             |
| GBPUSD    | Sell   | WC   | 1.2510 | 1.2626  | 1.2355 | 1.2222 |     | 116             |
| NZDCHF    | Sell   | KR   | 0.7250 | 0.7307  | 0.7194 | 0.7128 |     | <mark>57</mark> |

# **CHARTS:**