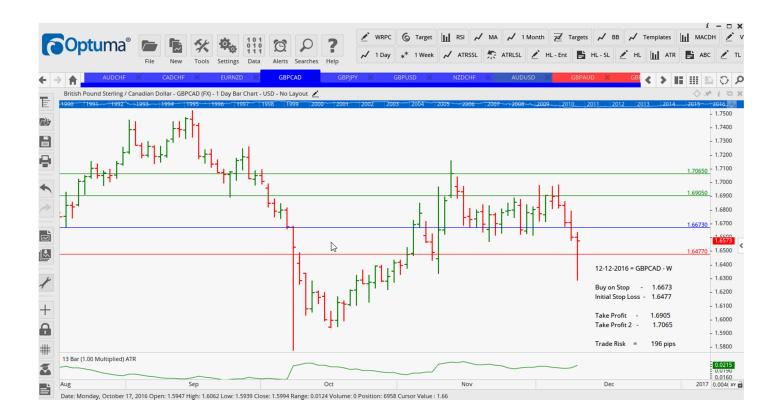

### **NEW ORDERS:**

| Name Orde | r Type | Code | Entry  | S. L.   | TP1    | TP2    | TP3 | TR pips         |
|-----------|--------|------|--------|---------|--------|--------|-----|-----------------|
|           |        |      |        |         |        |        |     |                 |
| AUDCHF    | Sell   | SR   | 0.7542 | 0.7605  | 0.7474 | 0.7411 |     | 63              |
| AUDUSD    | Sell   | LD   | 0.7420 | 0.7513  | 0.7349 | 0.7279 |     | <mark>93</mark> |
| CADCHF    | Sell   | SR   | 0.7684 | 0.7771  | 0.7579 | 0.7451 |     | 87              |
| EURCHF    | Buy    | SR   | 1.4878 | 1.4721  | 1.5008 | 1.5150 |     | 157             |
| GBPCAD    | Buy    | SR   | 1.6673 | 1.6477  | 1.6905 | 1.7065 |     | 196             |
| GBPJPY    | Buy    | NC   | 145.63 | 143.423 | 148.02 | 150.55 |     | 221             |
| GBPUSD    | Sell   | WC   | 1.2510 | 1.2626  | 1.2355 | 1.2222 |     | 116             |
| NZDCHF    | Sell   | KR   | 0.7250 | 0.7307  | 0.7194 | 0.7128 |     | <mark>57</mark> |

# **CHARTS:**