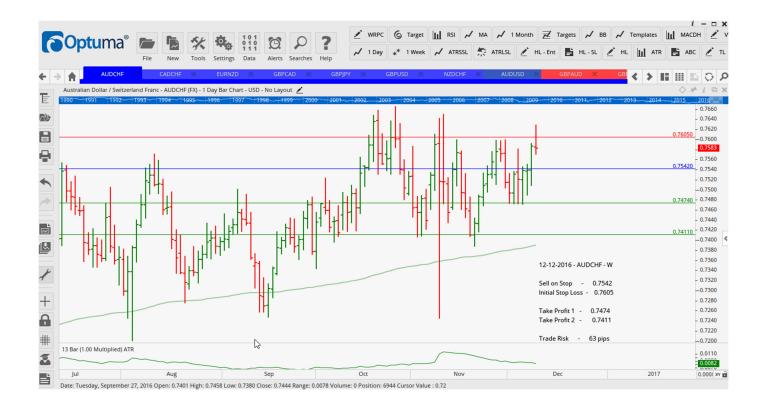

### **NEW ORDERS:**

| Name Orde | r Type | Code | Entry  | S. L.   | TP1    | TP2    | TP3 | TR pips         |
|-----------|--------|------|--------|---------|--------|--------|-----|-----------------|
|           |        |      |        |         |        |        |     |                 |
| AUDCHF    | Sell   | SR   | 0.7542 | 0.7605  | 0.7474 | 0.7411 |     | 63              |
| AUDUSD    | Sell   | LD   | 0.7420 | 0.7513  | 0.7349 | 0.7279 |     | <mark>93</mark> |
| CADCHF    | Sell   | SR   | 0.7684 | 0.7771  | 0.7579 | 0.7451 |     | 87              |
| EURCHF    | Buy    | SR   | 1.4878 | 1.4721  | 1.5008 | 1.5150 |     | 157             |
| GBPCAD    | Buy    | SR   | 1.6673 | 1.6477  | 1.6905 | 1.7065 |     | 196             |
| GBPJPY    | Buy    | NC   | 145.63 | 143.423 | 148.02 | 150.55 |     | 221             |
| GBPUSD    | Sell   | WC   | 1.2510 | 1.2626  | 1.2355 | 1.2222 |     | 116             |
| NZDCHF    | Sell   | KR   | 0.7250 | 0.7307  | 0.7194 | 0.7128 |     | <mark>57</mark> |

# **CHARTS:**