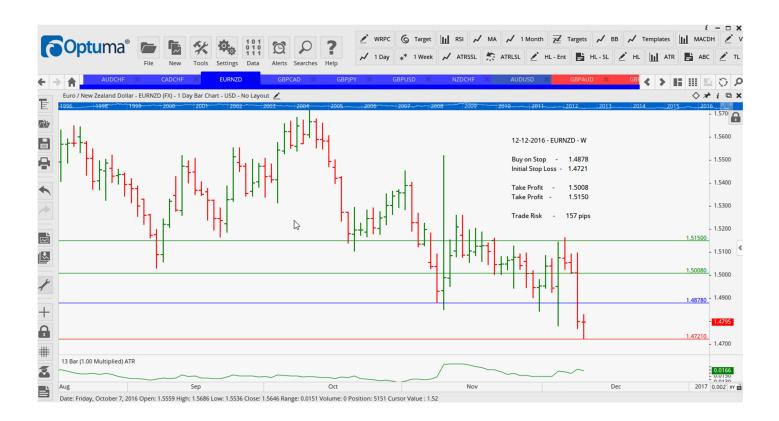

|        |        |     |                 |
| AUDCHF    | Sell   | SR   | 0.7542 | 0.7605  | 0.7474 | 0.7411 |     | 63              |
| AUDUSD    | Sell   | LD   | 0.7420 | 0.7513  | 0.7349 | 0.7279 |     | <mark>93</mark> |
| CADCHF    | Sell   | SR   | 0.7684 | 0.7771  | 0.7579 | 0.7451 |     | 87              |
| EURCHF    | Buy    | SR   | 1.4878 | 1.4721  | 1.5008 | 1.5150 |     | 157             |
| GBPCAD    | Buy    | SR   | 1.6673 | 1.6477  | 1.6905 | 1.7065 |     | 196             |
| GBPJPY    | Buy    | NC   | 145.63 | 143.423 | 148.02 | 150.55 |     | 221             |
| GBPUSD    | Sell   | WC   | 1.2510 | 1.2626  | 1.2355 | 1.2222 |     | 116             |
| NZDCHF    | Sell   | KR   | 0.7250 | 0.7307  | 0.7194 | 0.7128 |     | <mark>57</mark> |

# **CHARTS:**