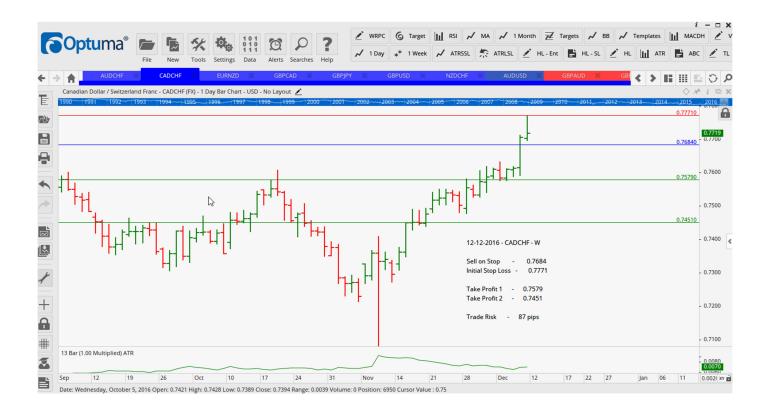

### **NEW ORDERS:**

| Name Orde | r Type | Code | Entry  | S. L.   | TP1    | TP2    | TP3 | TR pips         |
|-----------|--------|------|--------|---------|--------|--------|-----|-----------------|
|           |        |      |        |         |        |        |     |                 |
| AUDCHF    | Sell   | SR   | 0.7542 | 0.7605  | 0.7474 | 0.7411 |     | 63              |
| AUDUSD    | Sell   | LD   | 0.7420 | 0.7513  | 0.7349 | 0.7279 |     | <mark>93</mark> |
| CADCHF    | Sell   | SR   | 0.7684 | 0.7771  | 0.7579 | 0.7451 |     | 87              |
| EURCHF    | Buy    | SR   | 1.4878 | 1.4721  | 1.5008 | 1.5150 |     | 157             |
| GBPCAD    | Buy    | SR   | 1.6673 | 1.6477  | 1.6905 | 1.7065 |     | 196             |
| GBPJPY    | Buy    | NC   | 145.63 | 143.423 | 148.02 | 150.55 |     | 221             |
| GBPUSD    | Sell   | WC   | 1.2510 | 1.2626  | 1.2355 | 1.2222 |     | 116             |
| NZDCHF    | Sell   | KR   | 0.7250 | 0.7307  | 0.7194 | 0.7128 |     | <mark>57</mark> |

# **CHARTS:**