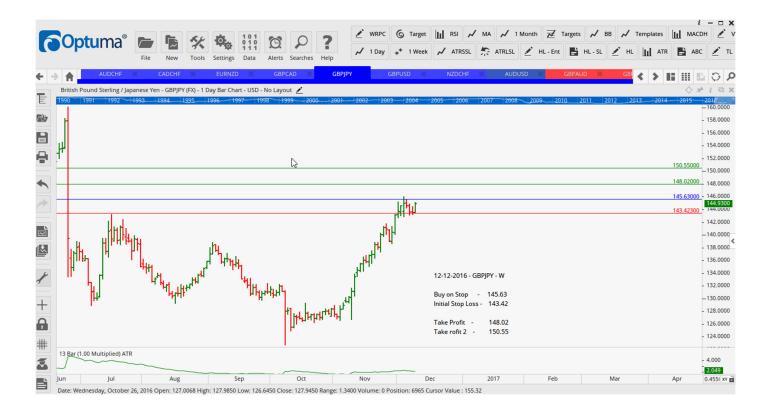

### **NEW ORDERS:**

| Name Orde | r Type | Code | Entry  | S. L.   | TP1    | TP2    | TP3 | TR pips         |
|-----------|--------|------|--------|---------|--------|--------|-----|-----------------|
|           |        |      |        |         |        |        |     |                 |
| AUDCHF    | Sell   | SR   | 0.7542 | 0.7605  | 0.7474 | 0.7411 |     | 63              |
| AUDUSD    | Sell   | LD   | 0.7420 | 0.7513  | 0.7349 | 0.7279 |     | <mark>93</mark> |
| CADCHF    | Sell   | SR   | 0.7684 | 0.7771  | 0.7579 | 0.7451 |     | 87              |
| EURCHF    | Buy    | SR   | 1.4878 | 1.4721  | 1.5008 | 1.5150 |     | 157             |
| GBPCAD    | Buy    | SR   | 1.6673 | 1.6477  | 1.6905 | 1.7065 |     | 196             |
| GBPJPY    | Buy    | NC   | 145.63 | 143.423 | 148.02 | 150.55 |     | 221             |
| GBPUSD    | Sell   | WC   | 1.2510 | 1.2626  | 1.2355 | 1.2222 |     | 116             |
| NZDCHF    | Sell   | KR   | 0.7250 | 0.7307  | 0.7194 | 0.7128 |     | <mark>57</mark> |

# **CHARTS:**