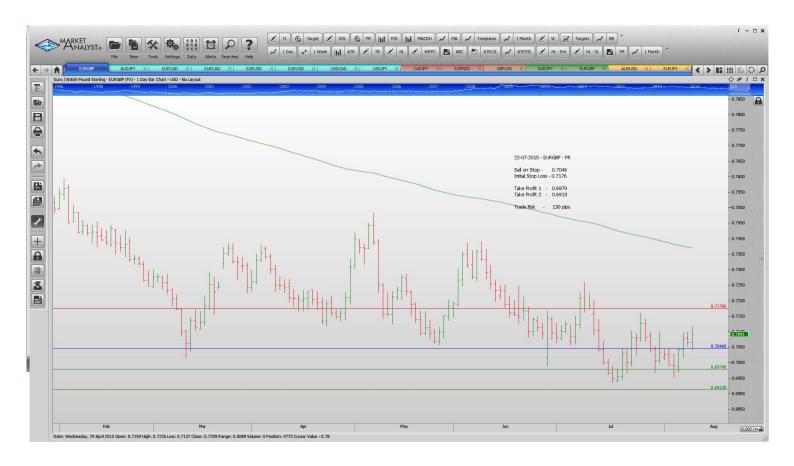

#### **Stop Orders**

| EURGBP | Sell Stop | 0.7046 | 0.7176 | 0.6979 | 0.6913 | 130 pips |
|--------|-----------|--------|--------|--------|--------|----------|
| EURNZD | Sell Stop | 1.6722 | 1.7082 |        | 1.6363 | 360 pips |