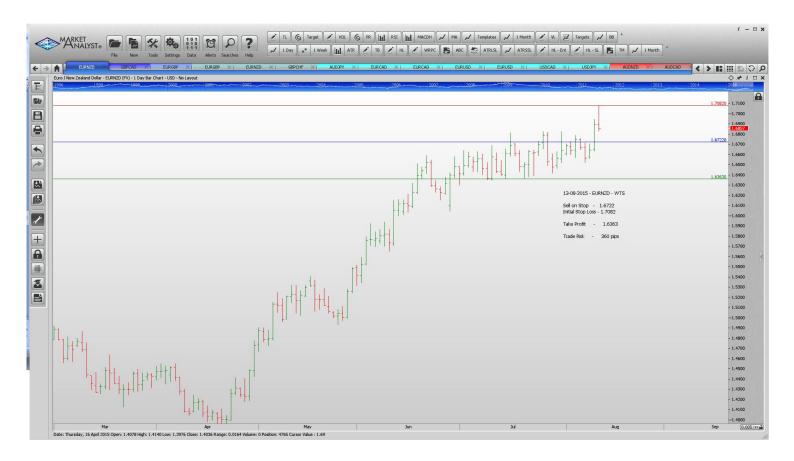

#### **Stop Orders**

| GBPC/         | AD Sell Stop  | 2.0061 | 2.0540 | 1.9363 | 479 pips |
|---------------|---------------|--------|--------|--------|----------|
| <b>GBPCH</b>  | HF Sell Stop  | 1.5141 | 1.5369 | 1.4830 | 228 pip  |
| Limit Or      | ders          |        |        |        |          |
| EURGE         | BP Buy Limit  | 0.6930 | 0.6860 | 0.7120 | 70 pips  |
| <b>EURN</b> Z | ZD Sell Limit | 1.6790 | 1.6870 | 1.6420 | 80 pips  |