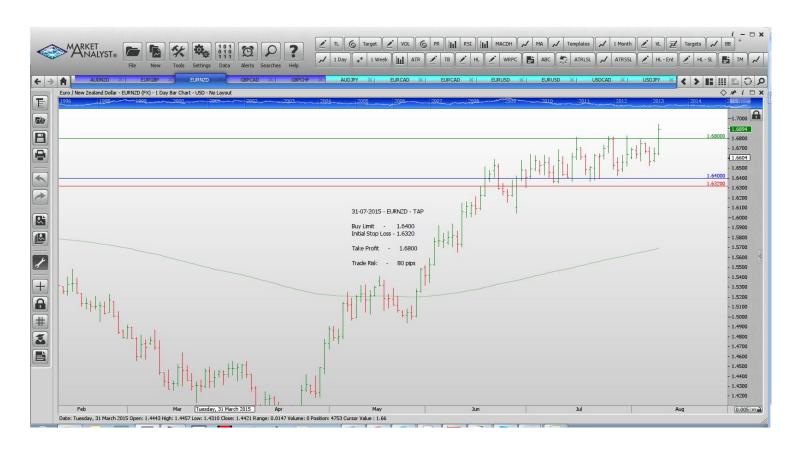

#### **Stop Orders**

| GBPC/         | AD Sell Stop  | 2.0061 | 2.0540 | 1.9363 | 479 pips |
|---------------|---------------|--------|--------|--------|----------|
| <b>GBPCH</b>  | HF Sell Stop  | 1.5141 | 1.5369 | 1.4830 | 228 pip  |
| Limit Or      | ders          |        |        |        |          |
| EURGE         | BP Buy Limit  | 0.6930 | 0.6860 | 0.7120 | 70 pips  |
| <b>EURN</b> Z | ZD Sell Limit | 1.6790 | 1.6870 | 1.6420 | 80 pips  |