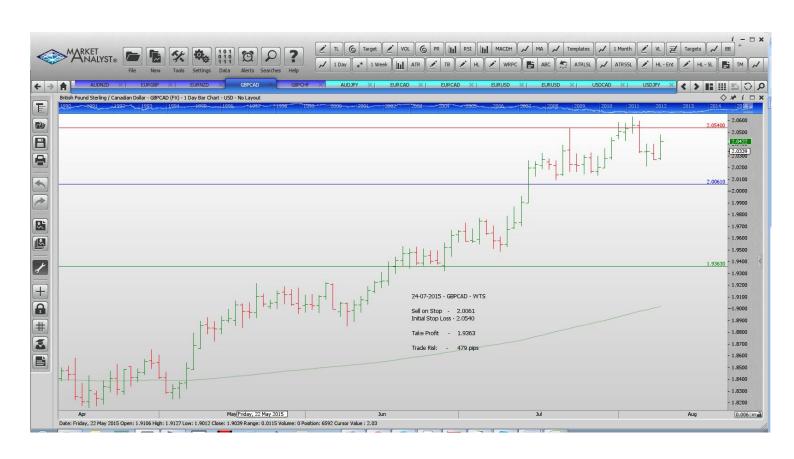

#### **Stop Orders**

| GBPC/         | AD Sell Stop  | 2.0061 | 2.0540 | 1.9363 | 479 pips |
|---------------|---------------|--------|--------|--------|----------|
| <b>GBPCH</b>  | HF Sell Stop  | 1.5141 | 1.5369 | 1.4830 | 228 pip  |
| Limit Or      | ders          |        |        |        |          |
| EURGE         | BP Buy Limit  | 0.6930 | 0.6860 | 0.7120 | 70 pips  |
| <b>EURN</b> Z | ZD Sell Limit | 1.6790 | 1.6870 | 1.6420 | 80 pips  |