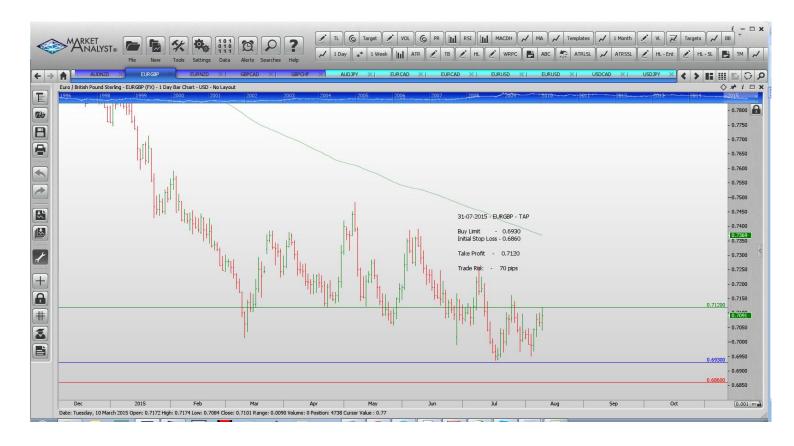

#### **Stop Orders**

| GBPC/         | AD Sell Stop  | 2.0061 | 2.0540 | 1.9363 | 479 pips |
|---------------|---------------|--------|--------|--------|----------|
| <b>GBPCH</b>  | HF Sell Stop  | 1.5141 | 1.5369 | 1.4830 | 228 pip  |
| Limit Or      | ders          |        |        |        |          |
| EURGE         | BP Buy Limit  | 0.6930 | 0.6860 | 0.7120 | 70 pips  |
| <b>EURN</b> Z | ZD Sell Limit | 1.6790 | 1.6870 | 1.6420 | 80 pips  |