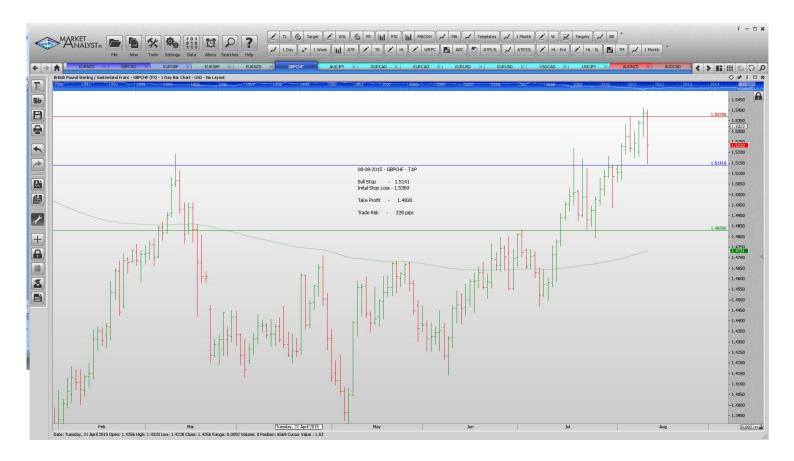

#### **Stop Orders**

| GBPC/         | AD Sell Stop  | 2.0061 | 2.0540 | 1.9363 | 479 pips |
|---------------|---------------|--------|--------|--------|----------|
| <b>GBPCH</b>  | HF Sell Stop  | 1.5141 | 1.5369 | 1.4830 | 228 pip  |
| Limit Or      | ders          |        |        |        |          |
| EURGE         | BP Buy Limit  | 0.6930 | 0.6860 | 0.7120 | 70 pips  |
| <b>EURN</b> Z | ZD Sell Limit | 1.6790 | 1.6870 | 1.6420 | 80 pips  |