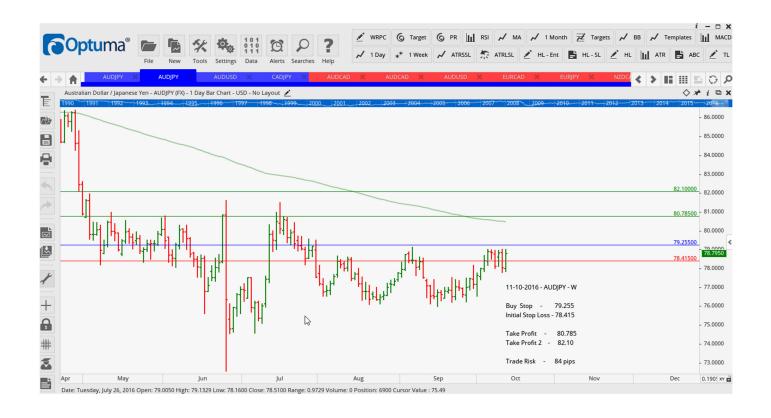

### Retained

| AUDJPY | Buy  | С  | 79.255 | 78.415 | 80.785 | 82.100 | 84        |
|--------|------|----|--------|--------|--------|--------|-----------|
| AUDJPY | Sell | KR | 77.82  | 78.625 | 76.860 | 76.000 | 81        |
| AUDUSD | Sell | NC | 0.7531 | 0.7586 | 0.7482 | 0.7421 | <u>55</u> |
| CADJPY | Sell | NR | 77.758 | 78.555 | 76.758 | 76.105 | 80        |