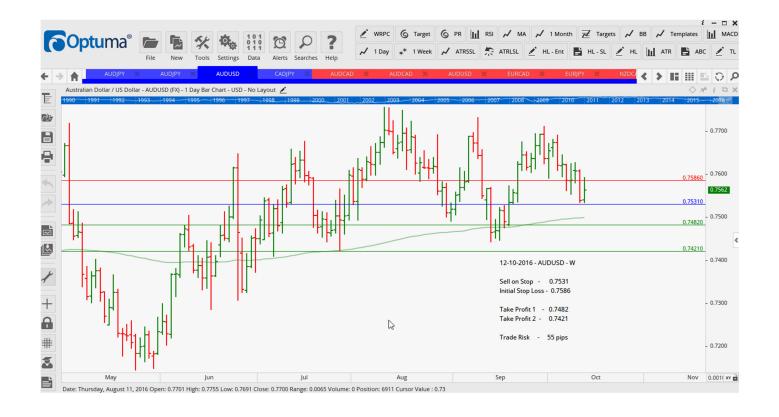

### Retained

| AUDJPY | Buy  | С  | 79.255 | 78.415 | 80.785 | 82.100 | 84        |
|--------|------|----|--------|--------|--------|--------|-----------|
| AUDJPY | Sell | KR | 77.82  | 78.625 | 76.860 | 76.000 | 81        |
| AUDUSD | Sell | NC | 0.7531 | 0.7586 | 0.7482 | 0.7421 | <u>55</u> |
| CADJPY | Sell | NR | 77.758 | 78.555 | 76.758 | 76.105 | 80        |