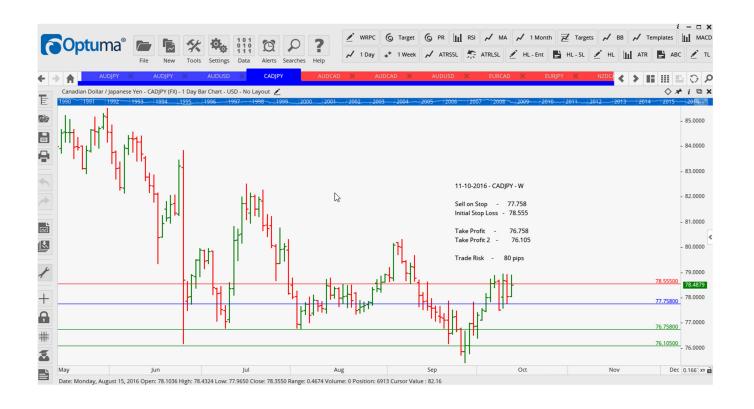

### Retained

| AUDJPY | Buy  | С  | 79.255 | 78.415 | 80.785 | 82.100 | 84        |
|--------|------|----|--------|--------|--------|--------|-----------|
| AUDJPY | Sell | KR | 77.82  | 78.625 | 76.860 | 76.000 | 81        |
| AUDUSD | Sell | NC | 0.7531 | 0.7586 | 0.7482 | 0.7421 | <u>55</u> |
| CADJPY | Sell | NR | 77.758 | 78.555 | 76.758 | 76.105 | 80        |