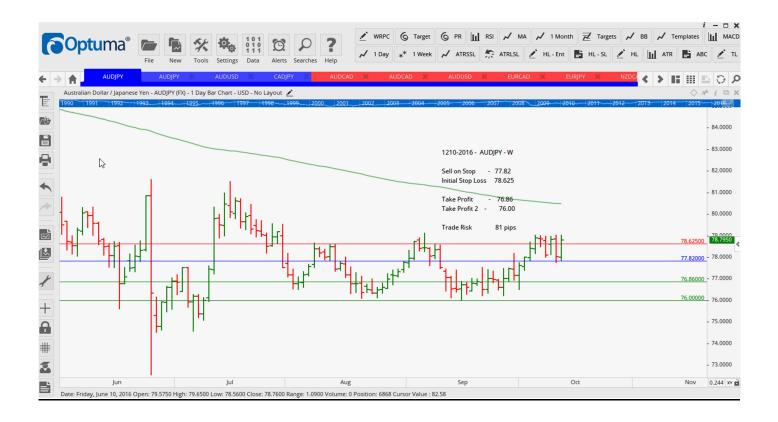

### Retained

| AUDJPY | Buy  | С  | 79.255 | 78.415 | 80.785 | 82.100 | 84        |
|--------|------|----|--------|--------|--------|--------|-----------|
| AUDJPY | Sell | KR | 77.82  | 78.625 | 76.860 | 76.000 | 81        |
| AUDUSD | Sell | NC | 0.7531 | 0.7586 | 0.7482 | 0.7421 | <u>55</u> |
| CADJPY | Sell | NR | 77.758 | 78.555 | 76.758 | 76.105 | 80        |