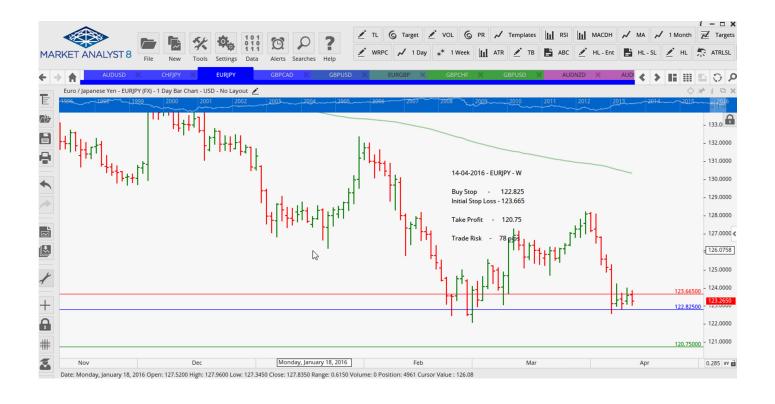

# **NEW ORDERS:**

| Name Order Type |                  | Entry                               | S. L.              | TP1                          | TP2                        | TP3 | Trade Risk |                               |  |  |
|-----------------|------------------|-------------------------------------|--------------------|------------------------------|----------------------------|-----|------------|-------------------------------|--|--|
| Stop Orders     |                  |                                     |                    |                              |                            |     |            |                               |  |  |
|                 | EURJPY<br>EURJPY | Sell Stop<br>Sell Stop<br>Sell Stop | 112.715<br>122.825 | 0.7693<br>113.495<br>123.665 | 0.7383<br>110.77<br>120.75 |     |            | 68 pips<br>78 pips<br>84 pips |  |  |
|                 | EURGBP<br>GBPCAD | Buy Stop<br>Buy Stop                | 0.8010<br>1.8257   | 0.7910<br>1.8170             | 0.8200<br>1.8854           |     |            | 100 pips<br>87 pips           |  |  |