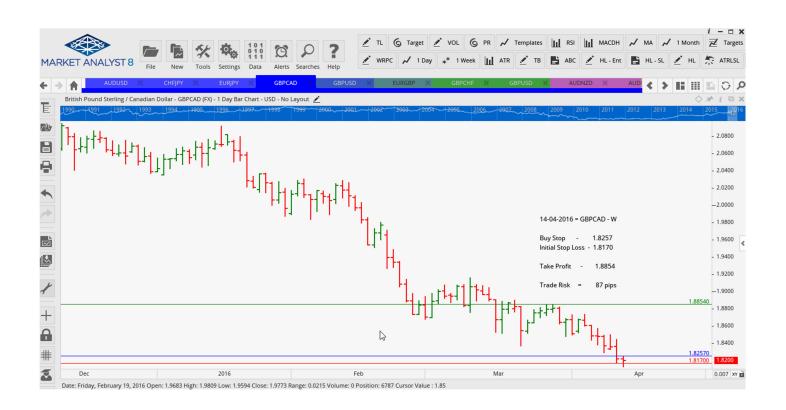

# **NEW ORDERS:**

| Name Order Type |                  | Entry                               | S. L.              | TP1                          | TP2                        | TP3 | Trade Risk |                               |  |  |
|-----------------|------------------|-------------------------------------|--------------------|------------------------------|----------------------------|-----|------------|-------------------------------|--|--|
| Stop Orders     |                  |                                     |                    |                              |                            |     |            |                               |  |  |
|                 | EURJPY<br>EURJPY | Sell Stop<br>Sell Stop<br>Sell Stop | 112.715<br>122.825 | 0.7693<br>113.495<br>123.665 | 0.7383<br>110.77<br>120.75 |     |            | 68 pips<br>78 pips<br>84 pips |  |  |
|                 | EURGBP<br>GBPCAD | Buy Stop<br>Buy Stop                | 0.8010<br>1.8257   | 0.7910<br>1.8170             | 0.8200<br>1.8854           |     |            | 100 pips<br>87 pips           |  |  |