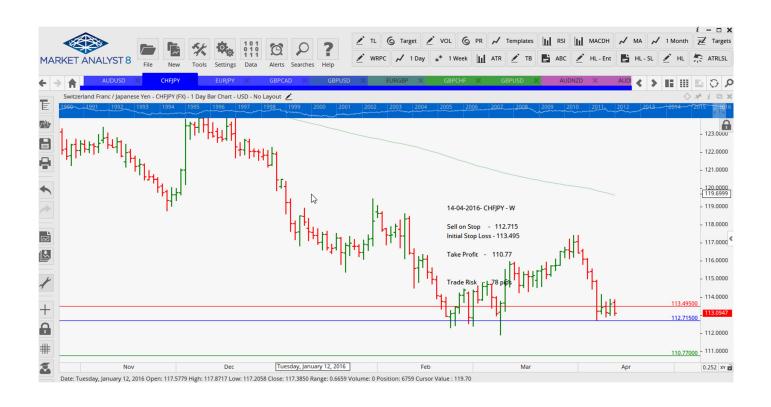

# **NEW ORDERS:**

| Name Order Type |                  | Entry                               | S. L.              | TP1                          | TP2                        | TP3 | Trade Risk |                               |  |  |
|-----------------|------------------|-------------------------------------|--------------------|------------------------------|----------------------------|-----|------------|-------------------------------|--|--|
| Stop Orders     |                  |                                     |                    |                              |                            |     |            |                               |  |  |
|                 | EURJPY<br>EURJPY | Sell Stop<br>Sell Stop<br>Sell Stop | 112.715<br>122.825 | 0.7693<br>113.495<br>123.665 | 0.7383<br>110.77<br>120.75 |     |            | 68 pips<br>78 pips<br>84 pips |  |  |
|                 | EURGBP<br>GBPCAD | Buy Stop<br>Buy Stop                | 0.8010<br>1.8257   | 0.7910<br>1.8170             | 0.8200<br>1.8854           |     |            | 100 pips<br>87 pips           |  |  |