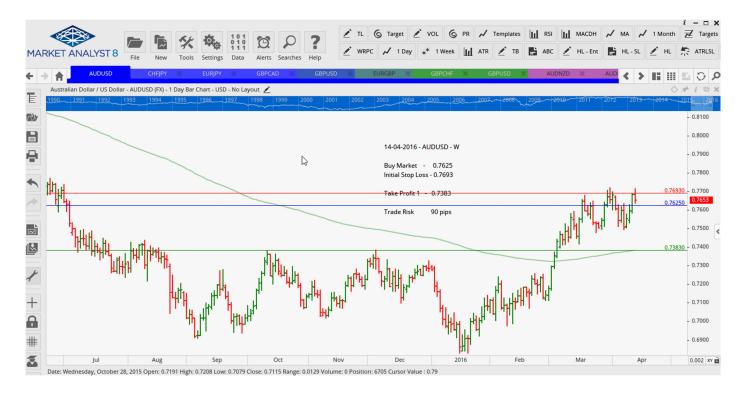

# **NEW ORDERS:**

| Name Order Type |                  | Entry                               | S. L.              | TP1                          | TP2                        | TP3 | Trade Risk |                               |  |  |
|-----------------|------------------|-------------------------------------|--------------------|------------------------------|----------------------------|-----|------------|-------------------------------|--|--|
| Stop Orders     |                  |                                     |                    |                              |                            |     |            |                               |  |  |
|                 | EURJPY<br>EURJPY | Sell Stop<br>Sell Stop<br>Sell Stop | 112.715<br>122.825 | 0.7693<br>113.495<br>123.665 | 0.7383<br>110.77<br>120.75 |     |            | 68 pips<br>78 pips<br>84 pips |  |  |
|                 | EURGBP<br>GBPCAD | Buy Stop<br>Buy Stop                | 0.8010<br>1.8257   | 0.7910<br>1.8170             | 0.8200<br>1.8854           |     |            | 100 pips<br>87 pips           |  |  |