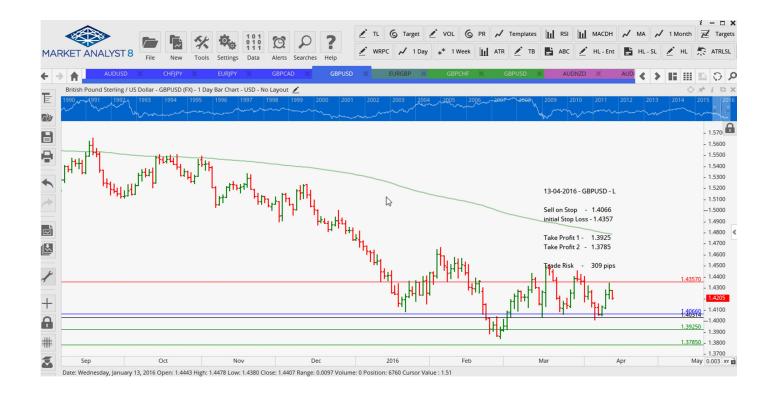

# Retained

**Stop Orders** 

| GBPUSD | Sell Stop | 1.4066 | 1.4357 | 1.3925 | 1.3785 | 291 pips |
|--------|-----------|--------|--------|--------|--------|----------|
|        |           |        |        |        |        |          |