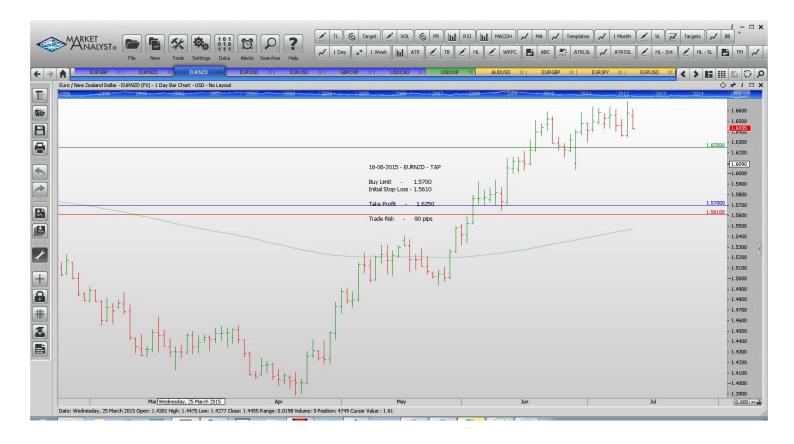

#### **Limit Orders**

| EURCAD        | Buy Limit        | 1.3820 | 1.3760 | 1.3960 | 60 pips  |
|---------------|------------------|--------|--------|--------|----------|
| <b>EURGBP</b> | Sell Limit       | 0.7380 | 0.7490 | 0.7140 | 110      |
| EURNZD        | <b>Buy Limit</b> | 1.5700 | 1.561  | 1.6250 | 90 pips  |
| EURUSD        | <b>Buy Limit</b> | 1.0870 | 1.0770 | 1.1440 | 100 pips |
| EURUSD        | Sell Limit       | 1.1500 | 1.1565 | 1.1250 | 65 pips  |
| GBPCHF        | <b>Buy Limit</b> | 1.4070 | 1.4020 | 1.4800 | 50 pips  |
| USDCAD        | Buy Limit        | 1.1980 | 1.1910 | 1.2500 | 70 pips  |
|               |                  |        |        |        |          |