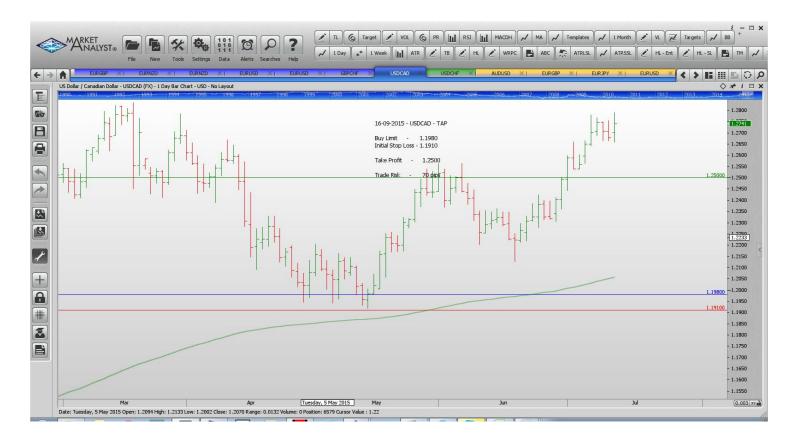

#### **Limit Orders**

| EURCAD        | Buy Limit        | 1.3820 | 1.3760 | 1.3960 | 60 pips  |
|---------------|------------------|--------|--------|--------|----------|
| <b>EURGBP</b> | Sell Limit       | 0.7380 | 0.7490 | 0.7140 | 110      |
| EURNZD        | <b>Buy Limit</b> | 1.5700 | 1.561  | 1.6250 | 90 pips  |
| EURUSD        | <b>Buy Limit</b> | 1.0870 | 1.0770 | 1.1440 | 100 pips |
| EURUSD        | Sell Limit       | 1.1500 | 1.1565 | 1.1250 | 65 pips  |
| GBPCHF        | <b>Buy Limit</b> | 1.4070 | 1.4020 | 1.4800 | 50 pips  |
| USDCAD        | Buy Limit        | 1.1980 | 1.1910 | 1.2500 | 70 pips  |
|               |                  |        |        |        |          |