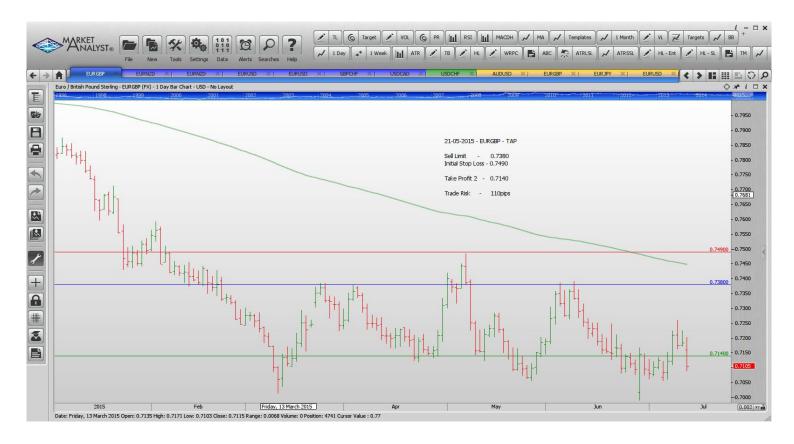

#### **Limit Orders**

| EURCAD        | Buy Limit        | 1.3820 | 1.3760 | 1.3960 | 60 pips  |
|---------------|------------------|--------|--------|--------|----------|
| <b>EURGBP</b> | Sell Limit       | 0.7380 | 0.7490 | 0.7140 | 110      |
| EURNZD        | <b>Buy Limit</b> | 1.5700 | 1.561  | 1.6250 | 90 pips  |
| EURUSD        | <b>Buy Limit</b> | 1.0870 | 1.0770 | 1.1440 | 100 pips |
| EURUSD        | Sell Limit       | 1.1500 | 1.1565 | 1.1250 | 65 pips  |
| GBPCHF        | <b>Buy Limit</b> | 1.4070 | 1.4020 | 1.4800 | 50 pips  |
| USDCAD        | Buy Limit        | 1.1980 | 1.1910 | 1.2500 | 70 pips  |
|               |                  |        |        |        |          |