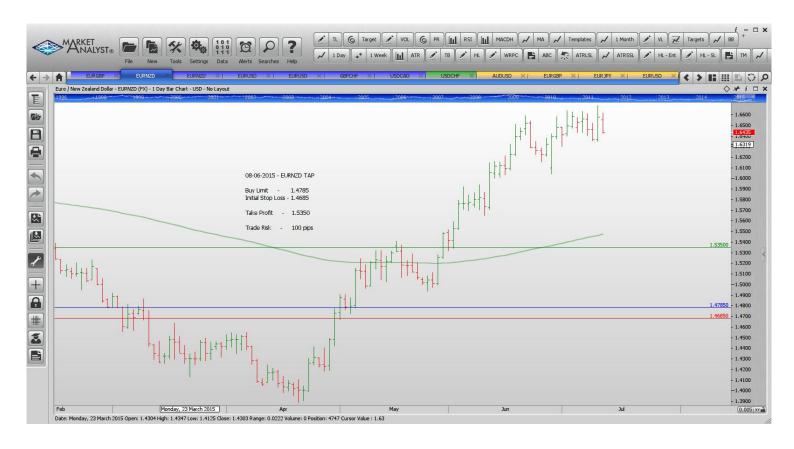

#### **Limit Orders**

| EURCAD        | Buy Limit        | 1.3820 | 1.3760 | 1.3960 | 60 pips  |
|---------------|------------------|--------|--------|--------|----------|
| <b>EURGBP</b> | Sell Limit       | 0.7380 | 0.7490 | 0.7140 | 110      |
| EURNZD        | <b>Buy Limit</b> | 1.5700 | 1.561  | 1.6250 | 90 pips  |
| EURUSD        | <b>Buy Limit</b> | 1.0870 | 1.0770 | 1.1440 | 100 pips |
| EURUSD        | Sell Limit       | 1.1500 | 1.1565 | 1.1250 | 65 pips  |
| GBPCHF        | <b>Buy Limit</b> | 1.4070 | 1.4020 | 1.4800 | 50 pips  |
| USDCAD        | Buy Limit        | 1.1980 | 1.1910 | 1.2500 | 70 pips  |
|               |                  |        |        |        |          |