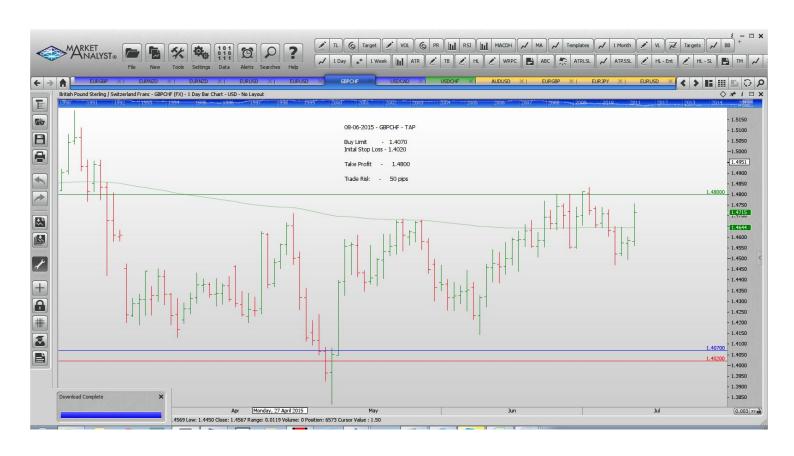

#### **Limit Orders**

| EURCAD        | Buy Limit        | 1.3820 | 1.3760 | 1.3960 | 60 pips  |
|---------------|------------------|--------|--------|--------|----------|
| <b>EURGBP</b> | Sell Limit       | 0.7380 | 0.7490 | 0.7140 | 110      |
| EURNZD        | <b>Buy Limit</b> | 1.5700 | 1.561  | 1.6250 | 90 pips  |
| EURUSD        | <b>Buy Limit</b> | 1.0870 | 1.0770 | 1.1440 | 100 pips |
| EURUSD        | Sell Limit       | 1.1500 | 1.1565 | 1.1250 | 65 pips  |
| GBPCHF        | <b>Buy Limit</b> | 1.4070 | 1.4020 | 1.4800 | 50 pips  |
| USDCAD        | Buy Limit        | 1.1980 | 1.1910 | 1.2500 | 70 pips  |
|               |                  |        |        |        |          |