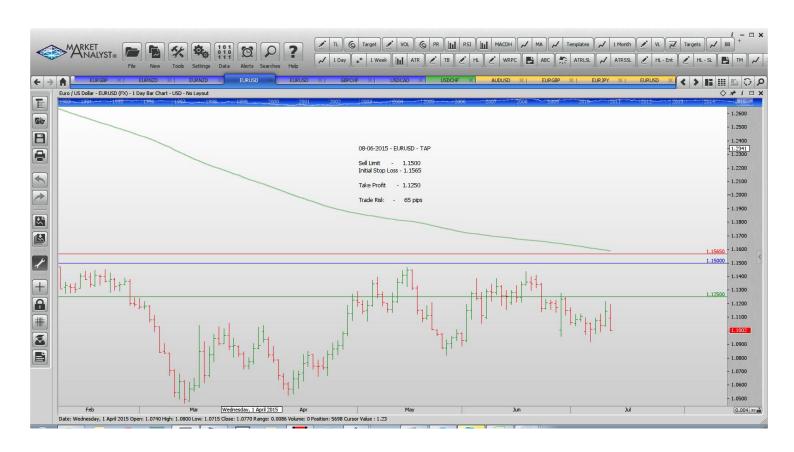

#### **Limit Orders**

| EURCAD        | Buy Limit        | 1.3820 | 1.3760 | 1.3960 | 60 pips  |
|---------------|------------------|--------|--------|--------|----------|
| <b>EURGBP</b> | Sell Limit       | 0.7380 | 0.7490 | 0.7140 | 110      |
| EURNZD        | <b>Buy Limit</b> | 1.5700 | 1.561  | 1.6250 | 90 pips  |
| EURUSD        | <b>Buy Limit</b> | 1.0870 | 1.0770 | 1.1440 | 100 pips |
| EURUSD        | Sell Limit       | 1.1500 | 1.1565 | 1.1250 | 65 pips  |
| GBPCHF        | <b>Buy Limit</b> | 1.4070 | 1.4020 | 1.4800 | 50 pips  |
| USDCAD        | Buy Limit        | 1.1980 | 1.1910 | 1.2500 | 70 pips  |
|               |                  |        |        |        |          |