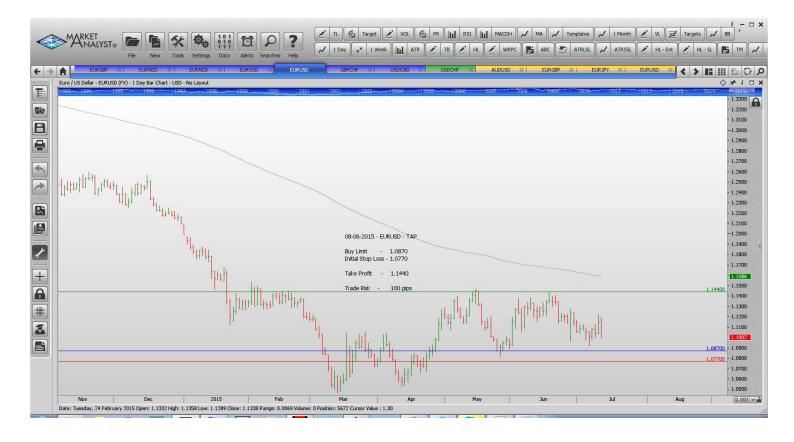

#### **Limit Orders**

| EURCAD        | Buy Limit        | 1.3820 | 1.3760 | 1.3960 | 60 pips  |
|---------------|------------------|--------|--------|--------|----------|
| <b>EURGBP</b> | Sell Limit       | 0.7380 | 0.7490 | 0.7140 | 110      |
| EURNZD        | <b>Buy Limit</b> | 1.5700 | 1.561  | 1.6250 | 90 pips  |
| EURUSD        | <b>Buy Limit</b> | 1.0870 | 1.0770 | 1.1440 | 100 pips |
| EURUSD        | Sell Limit       | 1.1500 | 1.1565 | 1.1250 | 65 pips  |
| GBPCHF        | <b>Buy Limit</b> | 1.4070 | 1.4020 | 1.4800 | 50 pips  |
| USDCAD        | Buy Limit        | 1.1980 | 1.1910 | 1.2500 | 70 pips  |
|               |                  |        |        |        |          |