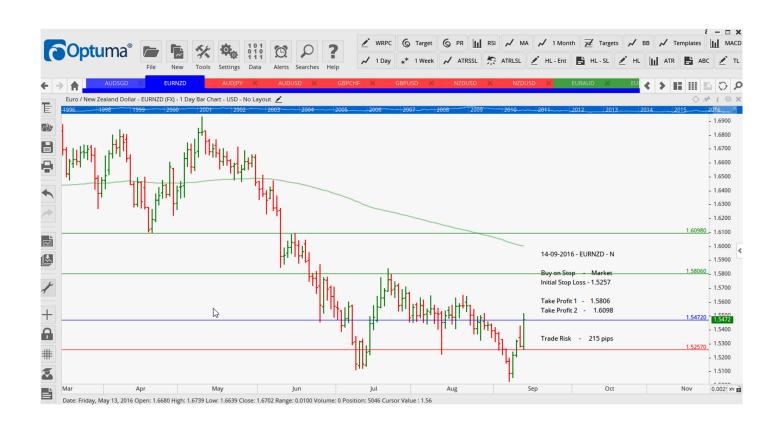

## **NEW ORDERS:**

| Name Order Type              | Entry | S. L.            | TP1              | TP2              | TP3 | Trade Risk          |
|------------------------------|-------|------------------|------------------|------------------|-----|---------------------|
| Stop Orders                  |       |                  |                  |                  |     |                     |
| AUDSGD Buy W<br>EURNZD Buy N |       | 1.0225<br>1.5257 | 1.0373<br>1.5806 | 1.0475<br>1.6098 |     | 58 pips<br>215 pips |

#### **CHARTS:**