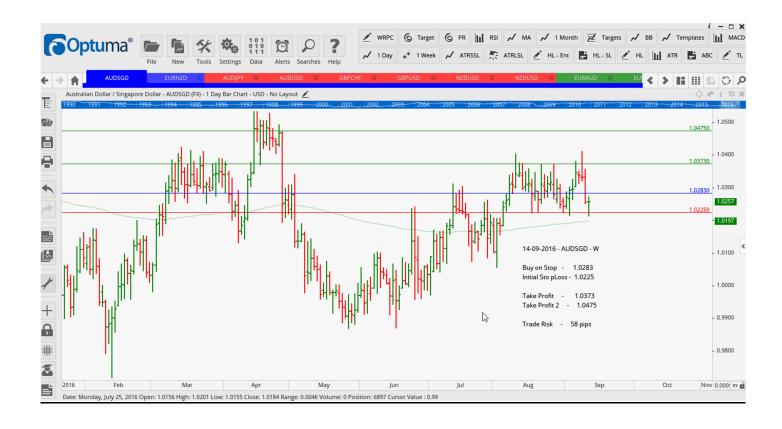

## **NEW ORDERS:**

| Name Order Type              | Entry | S. L.            | TP1              | TP2              | TP3 | Trade Risk          |
|------------------------------|-------|------------------|------------------|------------------|-----|---------------------|
| Stop Orders                  |       |                  |                  |                  |     |                     |
| AUDSGD Buy W<br>EURNZD Buy N |       | 1.0225<br>1.5257 | 1.0373<br>1.5806 | 1.0475<br>1.6098 |     | 58 pips<br>215 pips |

#### **CHARTS:**