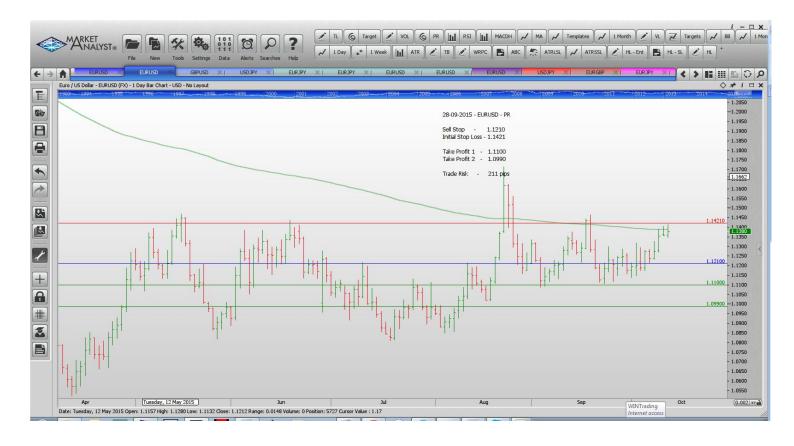

#### **Stop Orders**

| USDJPY |           |        |        |        |        | 103 p |
|--------|-----------|--------|--------|--------|--------|-------|
| GBPUSD | Sell Stop | 1.5142 | 1.5397 | 1.5027 | 1.4911 | 244 p |
| EURUSD | Sell Stop | 1.1210 | 1.1421 | 1.1100 | 1.0990 | 211 p |