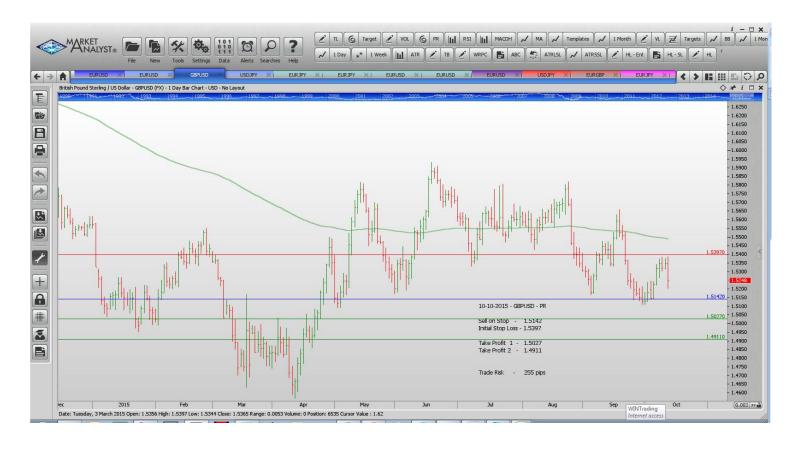

#### **Stop Orders**

| USDJPY |           |        |        |        |        | 103 p |
|--------|-----------|--------|--------|--------|--------|-------|
| GBPUSD | Sell Stop | 1.5142 | 1.5397 | 1.5027 | 1.4911 | 244 p |
| EURUSD | Sell Stop | 1.1210 | 1.1421 | 1.1100 | 1.0990 | 211 p |