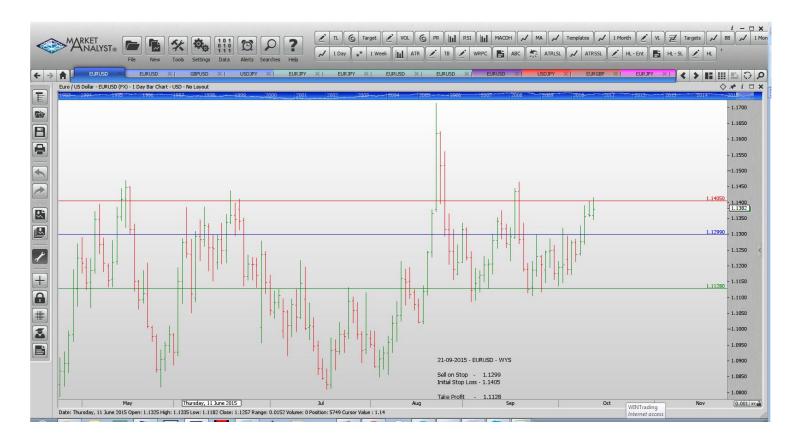

## **Stop Orders**

| EURUSD | Sell Stop | 1.11035 | 1.11574 | 1.10744 | 1.10528 | 1.10117 | 46 pips |
|--------|-----------|---------|---------|---------|---------|---------|---------|
| EURUSD | Sell Stop | 1.1299  | 1.1405  |         | 1.1128  |         | 106 p   |
|        | -         |         |         |         |         |         |         |