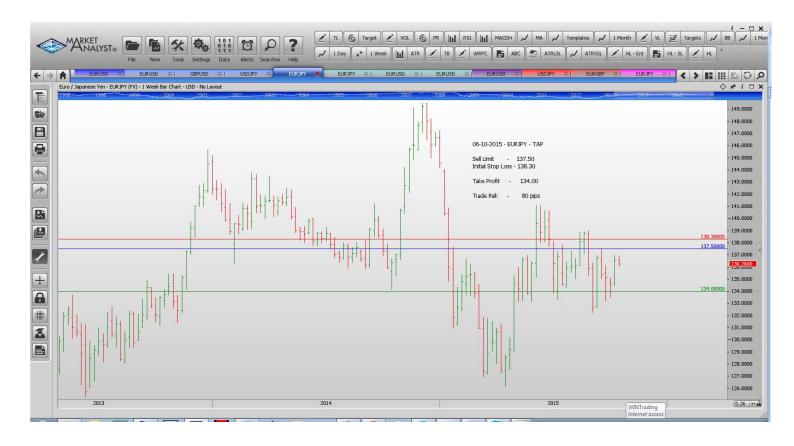

## **Limit Orders**

| EURJPY | Buy Limit        | 132.50 | 131.50 | 136.50 | 100 pips |
|--------|------------------|--------|--------|--------|----------|
| EURUSD | Buy Limit        | 1.1000 | 1.0920 | 1.1500 | 80 pips  |
| EURJPY | Sell Limit       | 137.50 | 138.30 | 134.00 | 80 p     |
| EURUSD | <b>Buy Limit</b> | 1.1120 | 1.1040 | 1.1500 | 80 p     |