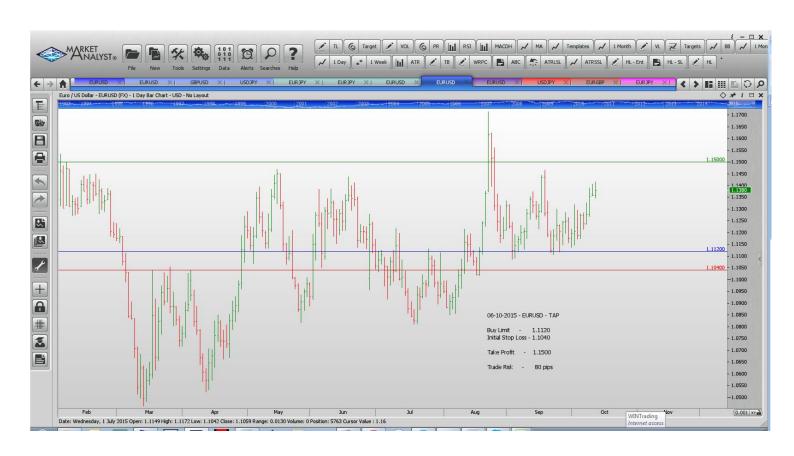

## **Limit Orders**

| EURJPY | Buy Limit        | 132.50 | 131.50 | 136.50 | 100 pips |
|--------|------------------|--------|--------|--------|----------|
| EURUSD | Buy Limit        | 1.1000 | 1.0920 | 1.1500 | 80 pips  |
| EURJPY | Sell Limit       | 137.50 | 138.30 | 134.00 | 80 p     |
| EURUSD | <b>Buy Limit</b> | 1.1120 | 1.1040 | 1.1500 | 80 p     |