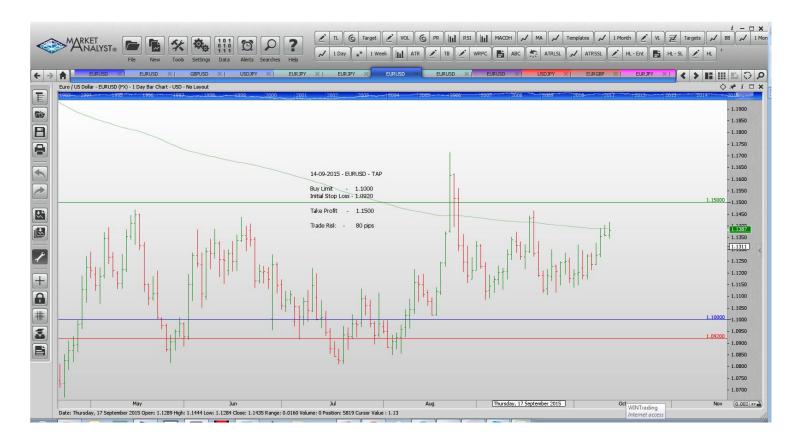

## **Limit Orders**

| EURJPY | Buy Limit        | 132.50 | 131.50 | 136.50 | 100 pips |
|--------|------------------|--------|--------|--------|----------|
| EURUSD | Buy Limit        | 1.1000 | 1.0920 | 1.1500 | 80 pips  |
| EURJPY | Sell Limit       | 137.50 | 138.30 | 134.00 | 80 p     |
| EURUSD | <b>Buy Limit</b> | 1.1120 | 1.1040 | 1.1500 | 80 p     |