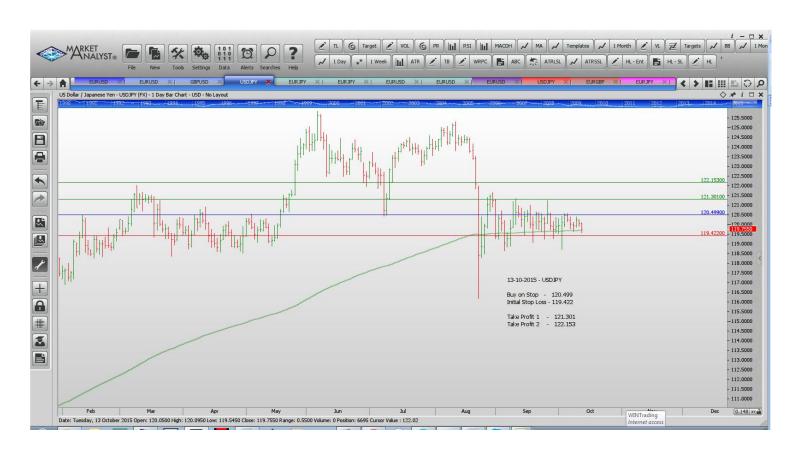

### **Stop Positions**

| <b>EURCAD</b> | <b>Buy Stop</b> | 1.4549  | Retain | 1.4549  |         | 1.5123  |
|---------------|-----------------|---------|--------|---------|---------|---------|
| USDCAD        | Buy Stop        | 1.2887  | Retain | 1.2887  | 1.3144  | 1.3251  |
| USDCAD        | Buy Stop        | 1.2895  | Retain | 1.2895  |         | 1.3354  |
| USDJPY        | Sell Stop       | 120.466 | Retain | 120.466 | 117.921 | 116.780 |