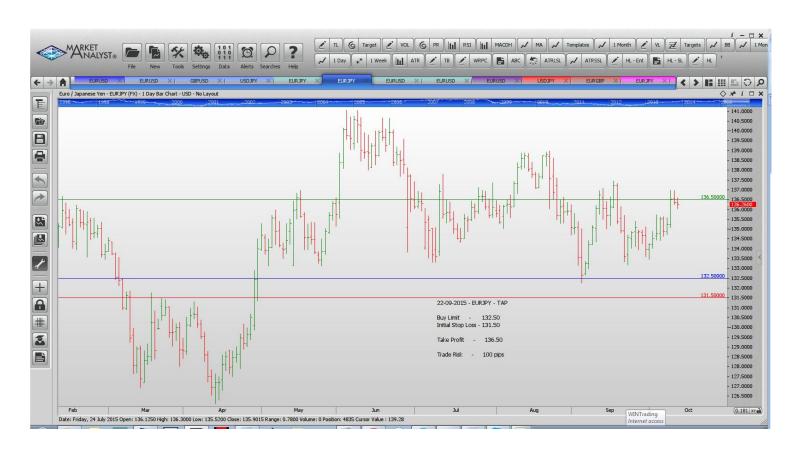

## **Limit Orders**

| EURJPY | Buy Limit        | 132.50 | 131.50 | 136.50 | 100 pips |
|--------|------------------|--------|--------|--------|----------|
| EURUSD | Buy Limit        | 1.1000 | 1.0920 | 1.1500 | 80 pips  |
| EURJPY | Sell Limit       | 137.50 | 138.30 | 134.00 | 80 p     |
| EURUSD | <b>Buy Limit</b> | 1.1120 | 1.1040 | 1.1500 | 80 p     |