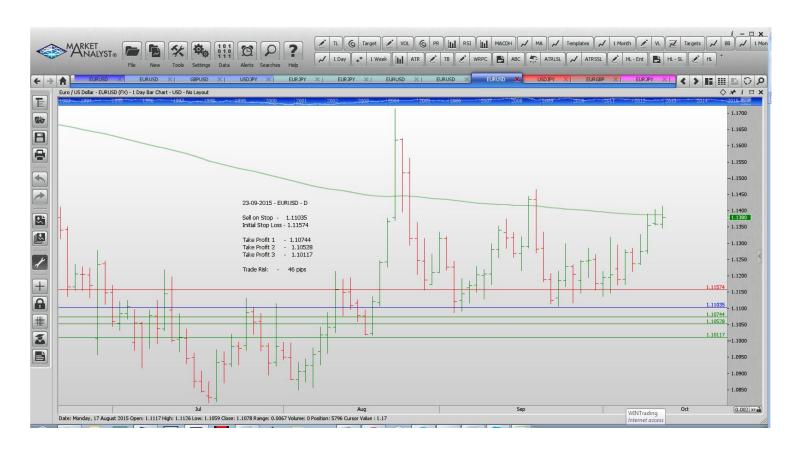

## **Stop Orders**

| EURUSD | Sell Stop | 1.11035 | 1.11574 | 1.10744 | 1.10528 | 1.10117 | 46 pips |
|--------|-----------|---------|---------|---------|---------|---------|---------|
| EURUSD | Sell Stop | 1.1299  | 1.1405  |         | 1.1128  |         | 106 p   |
|        | -         |         |         |         |         |         |         |