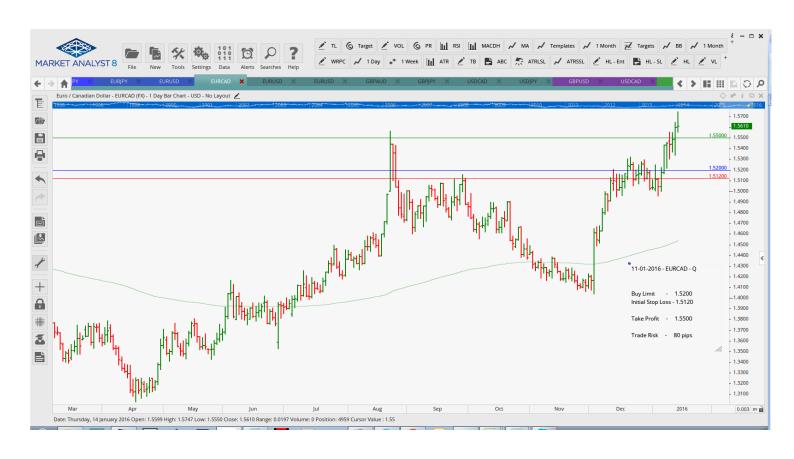

#### **Stop Orders**

|              | EURNZD | Sell Stop | 1.6409  | 1.6840  | 1.5825  |         |         | 431 pips |  |  |  |
|--------------|--------|-----------|---------|---------|---------|---------|---------|----------|--|--|--|
|              | GBPUSD | Buy Stop  | 1.46086 | 1.45712 | 1.46262 | 1.46316 | 1.46481 | 38 pips  |  |  |  |
|              |        | ,         |         |         |         |         |         |          |  |  |  |
| Limit Orders |        |           |         |         |         |         |         |          |  |  |  |
|              | EURCAD | Buy Limit | 1.5200  | 1.5120  | 1.5500  |         |         | 80 pips  |  |  |  |

0.7197

**153** pips

0.7555

| EURCAD | Buy Limit        | 1.5200 | 1.5120 | 1.5500 | 80 pips  |
|--------|------------------|--------|--------|--------|----------|
| EURUSD | Sell Limit       | 1.1120 | 1.1220 | 1.0840 | 100 pips |
| USDCAD | <b>Buy Limit</b> | 1.4000 | 1.3920 | 1.4200 | 80 pips  |