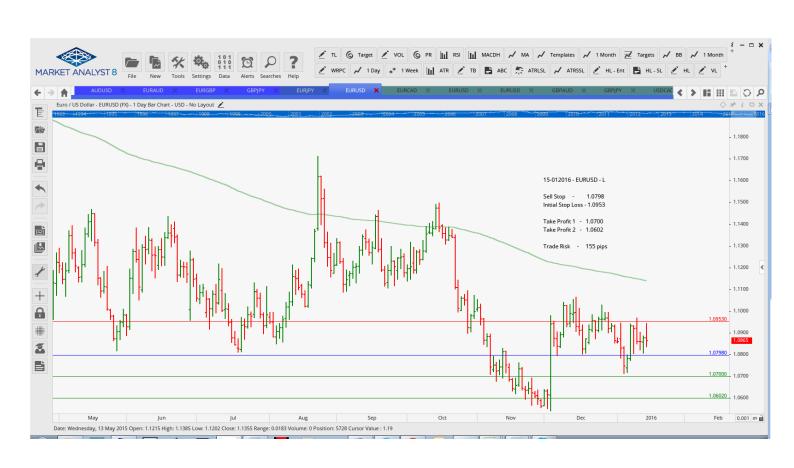

| EURJPY        | Sell Stop         | 127.476 | 128.87  | 126.337 | 125.200 |         | 140 pips |  |  |
|---------------|-------------------|---------|---------|---------|---------|---------|----------|--|--|
| EURUSD        | Sell Stop         | 1.0798  | 1.0953  | 1.0700  | 1.0602  |         | 155 pips |  |  |
| GBPJPY        | Buy Stop          | 171.51  | 168.84  | 180.42  |         |         | 267 pips |  |  |
| USDCAD        | Buy Stop          | 1.44060 | 1.43554 | 1.44184 | 1.44206 | 1.44252 | 50 pips  |  |  |
| Limit Orders  |                   |         |         |         |         |         |          |  |  |
| EURUSD        | Sell Limit        | 1.1010  | 1.1110  | 1.0610  |         |         | 100 pips |  |  |
| <b>GBPAUD</b> | Sell Limit        | 2.095   | 2.1050  | 2.0350  |         |         | 90 pips  |  |  |
| <b>GBPJPY</b> | Buy Market 170.20 |         | 169.20  | 175.00  |         |         | 100 pips |  |  |
| USDJPY        | <b>Buy Limit</b>  | 117.320 | 116.520 | 118.600 |         |         | 80 pips  |  |  |