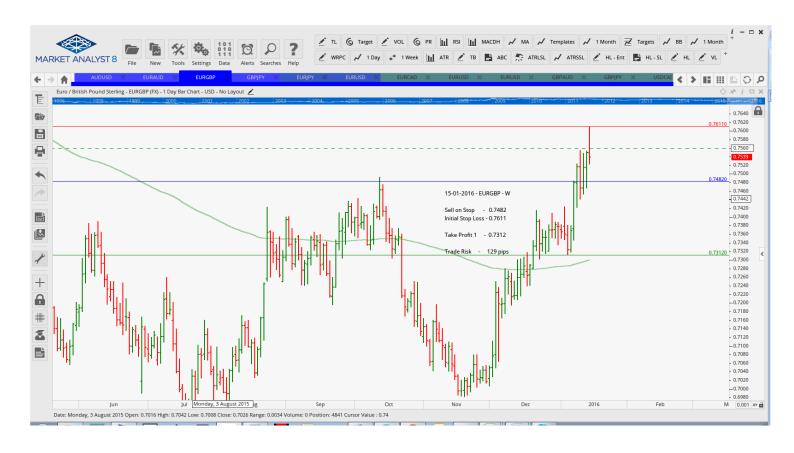

| Name Order Type E |           | Entry  | S.L.   | TP 1   | TP 2 | TP 3 Trade Risk |
|-------------------|-----------|--------|--------|--------|------|-----------------|
| Stop Orde         | ers       |        |        |        |      |                 |
| AUDUSD            | Buy Stop  | 0.7039 | 0.6909 | 0.7329 |      | 130 pips        |
| EURAUD            | Sell Stop | 1.5398 | 1.5827 | 1.4742 |      | 429 pips        |
| EURGBP            | Sell Stop | 0.7482 | 0.7611 | 0.7312 |      | 129 pips        |