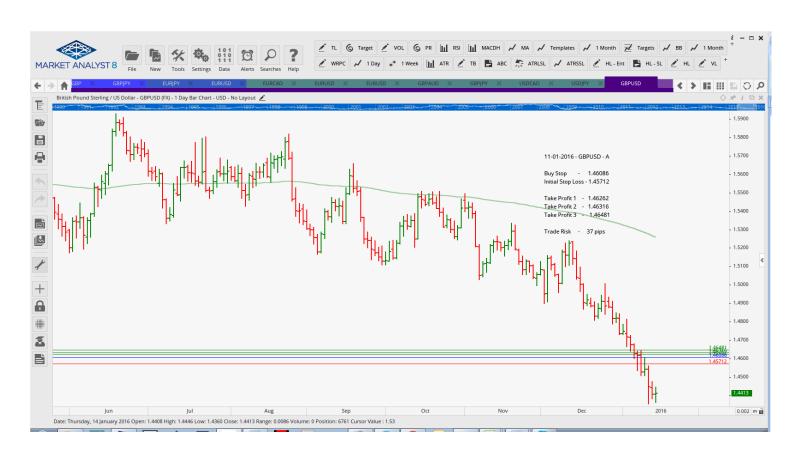

#### **Stop Orders**

|              | EURNZD | Sell Stop | 1.6409  | 1.6840  | 1.5825  |         |         | 431 pips |  |  |  |
|--------------|--------|-----------|---------|---------|---------|---------|---------|----------|--|--|--|
|              | GBPUSD | Buy Stop  | 1.46086 | 1.45712 | 1.46262 | 1.46316 | 1.46481 | 38 pips  |  |  |  |
|              |        | ,         |         |         |         |         |         |          |  |  |  |
| Limit Orders |        |           |         |         |         |         |         |          |  |  |  |
|              | EURCAD | Buy Limit | 1.5200  | 1.5120  | 1.5500  |         |         | 80 pips  |  |  |  |