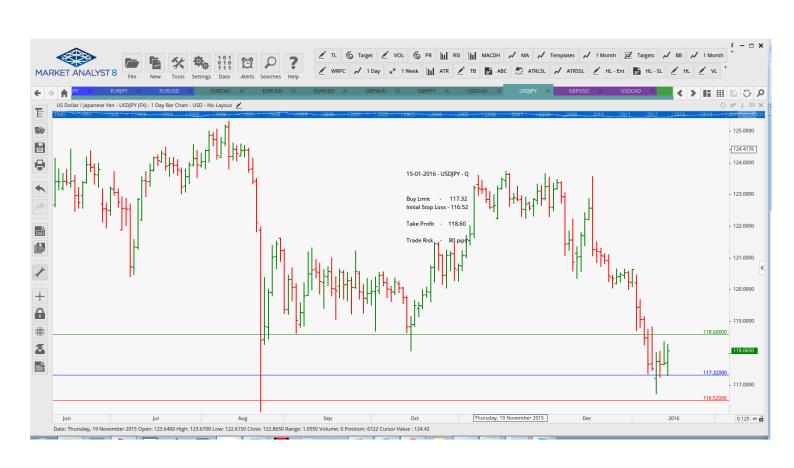

| EURJPY        | Sell Stop         | 127.476 | 128.87  | 126.337 | 125.200 |         | 140 pips |  |  |
|---------------|-------------------|---------|---------|---------|---------|---------|----------|--|--|
| EURUSD        | Sell Stop         | 1.0798  | 1.0953  | 1.0700  | 1.0602  |         | 155 pips |  |  |
| GBPJPY        | Buy Stop          | 171.51  | 168.84  | 180.42  |         |         | 267 pips |  |  |
| USDCAD        | Buy Stop          | 1.44060 | 1.43554 | 1.44184 | 1.44206 | 1.44252 | 50 pips  |  |  |
| Limit Orders  |                   |         |         |         |         |         |          |  |  |
| EURUSD        | Sell Limit        | 1.1010  | 1.1110  | 1.0610  |         |         | 100 pips |  |  |
| <b>GBPAUD</b> | Sell Limit        | 2.095   | 2.1050  | 2.0350  |         |         | 90 pips  |  |  |
| <b>GBPJPY</b> | Buy Market 170.20 |         | 169.20  | 175.00  |         |         | 100 pips |  |  |
| USDJPY        | <b>Buy Limit</b>  | 117.320 | 116.520 | 118.600 |         |         | 80 pips  |  |  |