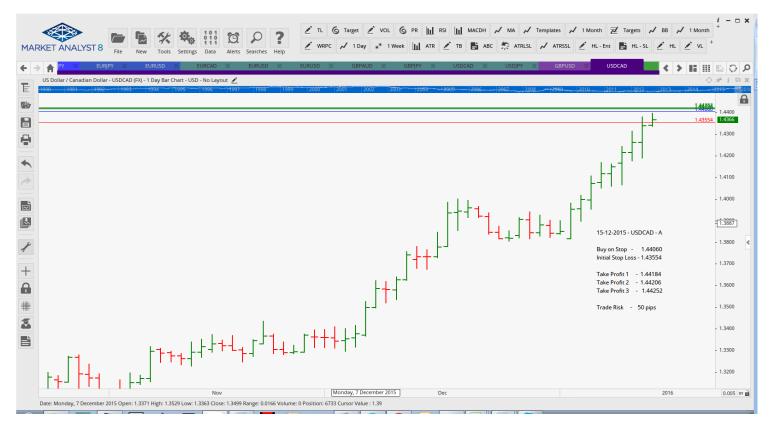

| EURJPY        | Sell Stop         | 127.476 | 128.87  | 126.337 | 125.200 |         | 140 pips |  |  |
|---------------|-------------------|---------|---------|---------|---------|---------|----------|--|--|
| EURUSD        | Sell Stop         | 1.0798  | 1.0953  | 1.0700  | 1.0602  |         | 155 pips |  |  |
| GBPJPY        | Buy Stop          | 171.51  | 168.84  | 180.42  |         |         | 267 pips |  |  |
| USDCAD        | Buy Stop          | 1.44060 | 1.43554 | 1.44184 | 1.44206 | 1.44252 | 50 pips  |  |  |
| Limit Orders  |                   |         |         |         |         |         |          |  |  |
| EURUSD        | Sell Limit        | 1.1010  | 1.1110  | 1.0610  |         |         | 100 pips |  |  |
| <b>GBPAUD</b> | Sell Limit        | 2.095   | 2.1050  | 2.0350  |         |         | 90 pips  |  |  |
| <b>GBPJPY</b> | Buy Market 170.20 |         | 169.20  | 175.00  |         |         | 100 pips |  |  |
| USDJPY        | <b>Buy Limit</b>  | 117.320 | 116.520 | 118.600 |         |         | 80 pips  |  |  |