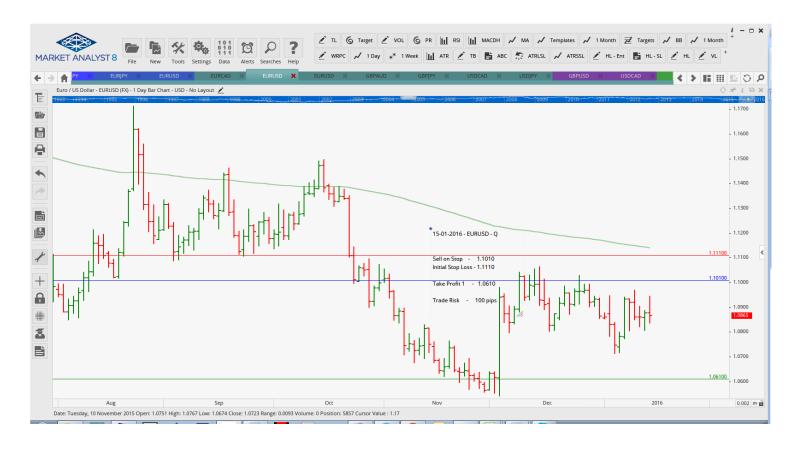

| EURJPY        | Sell Stop         | 127.476 | 128.87  | 126.337 | 125.200 |         | 140 pips |  |  |
|---------------|-------------------|---------|---------|---------|---------|---------|----------|--|--|
| EURUSD        | Sell Stop         | 1.0798  | 1.0953  | 1.0700  | 1.0602  |         | 155 pips |  |  |
| GBPJPY        | Buy Stop          | 171.51  | 168.84  | 180.42  |         |         | 267 pips |  |  |
| USDCAD        | Buy Stop          | 1.44060 | 1.43554 | 1.44184 | 1.44206 | 1.44252 | 50 pips  |  |  |
| Limit Orders  |                   |         |         |         |         |         |          |  |  |
| EURUSD        | Sell Limit        | 1.1010  | 1.1110  | 1.0610  |         |         | 100 pips |  |  |
| <b>GBPAUD</b> | Sell Limit        | 2.095   | 2.1050  | 2.0350  |         |         | 90 pips  |  |  |
| <b>GBPJPY</b> | Buy Market 170.20 |         | 169.20  | 175.00  |         |         | 100 pips |  |  |
| USDJPY        | <b>Buy Limit</b>  | 117.320 | 116.520 | 118.600 |         |         | 80 pips  |  |  |