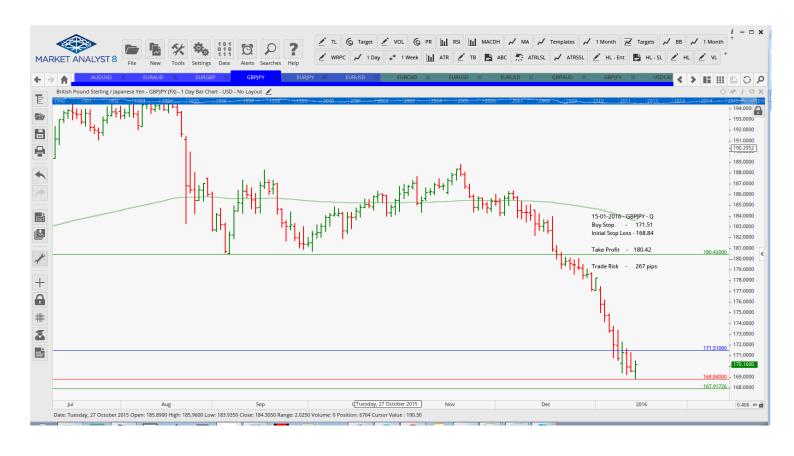

| EURJPY        | Sell Stop         | 127.476 | 128.87  | 126.337 | 125.200 |         | 140 pips |  |  |
|---------------|-------------------|---------|---------|---------|---------|---------|----------|--|--|
| EURUSD        | Sell Stop         | 1.0798  | 1.0953  | 1.0700  | 1.0602  |         | 155 pips |  |  |
| GBPJPY        | Buy Stop          | 171.51  | 168.84  | 180.42  |         |         | 267 pips |  |  |
| USDCAD        | Buy Stop          | 1.44060 | 1.43554 | 1.44184 | 1.44206 | 1.44252 | 50 pips  |  |  |
| Limit Orders  |                   |         |         |         |         |         |          |  |  |
| EURUSD        | Sell Limit        | 1.1010  | 1.1110  | 1.0610  |         |         | 100 pips |  |  |
| <b>GBPAUD</b> | Sell Limit        | 2.095   | 2.1050  | 2.0350  |         |         | 90 pips  |  |  |
| <b>GBPJPY</b> | Buy Market 170.20 |         | 169.20  | 175.00  |         |         | 100 pips |  |  |
| USDJPY        | <b>Buy Limit</b>  | 117.320 | 116.520 | 118.600 |         |         | 80 pips  |  |  |