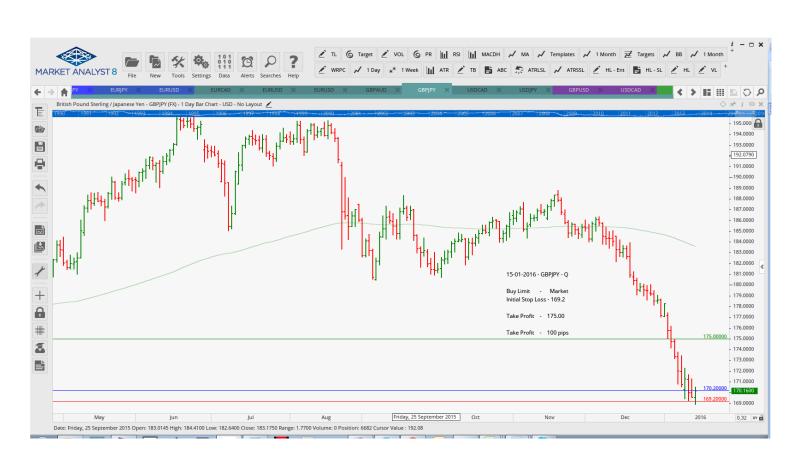

| EURJPY        | Sell Stop         | 127.476 | 128.87  | 126.337 | 125.200 |         | 140 pips |  |  |
|---------------|-------------------|---------|---------|---------|---------|---------|----------|--|--|
| EURUSD        | Sell Stop         | 1.0798  | 1.0953  | 1.0700  | 1.0602  |         | 155 pips |  |  |
| GBPJPY        | Buy Stop          | 171.51  | 168.84  | 180.42  |         |         | 267 pips |  |  |
| USDCAD        | Buy Stop          | 1.44060 | 1.43554 | 1.44184 | 1.44206 | 1.44252 | 50 pips  |  |  |
| Limit Orders  |                   |         |         |         |         |         |          |  |  |
| EURUSD        | Sell Limit        | 1.1010  | 1.1110  | 1.0610  |         |         | 100 pips |  |  |
| <b>GBPAUD</b> | Sell Limit        | 2.095   | 2.1050  | 2.0350  |         |         | 90 pips  |  |  |
| <b>GBPJPY</b> | Buy Market 170.20 |         | 169.20  | 175.00  |         |         | 100 pips |  |  |
| USDJPY        | <b>Buy Limit</b>  | 117.320 | 116.520 | 118.600 |         |         | 80 pips  |  |  |