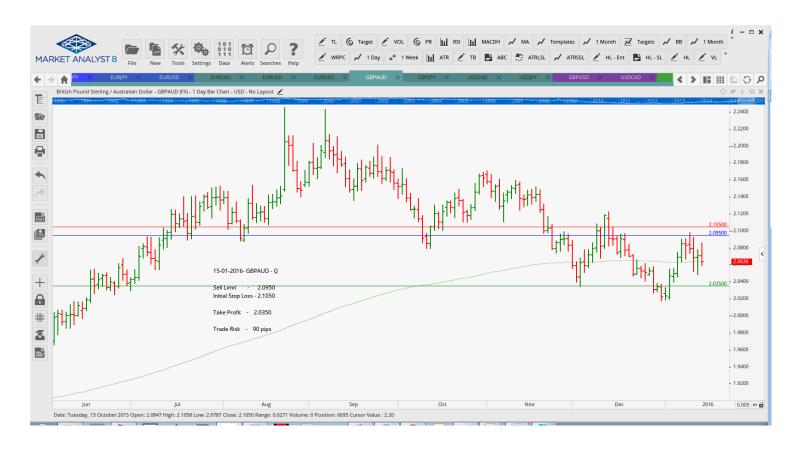

| EURJPY        | Sell Stop         | 127.476 | 128.87  | 126.337 | 125.200 |         | 140 pips |  |  |
|---------------|-------------------|---------|---------|---------|---------|---------|----------|--|--|
| EURUSD        | Sell Stop         | 1.0798  | 1.0953  | 1.0700  | 1.0602  |         | 155 pips |  |  |
| GBPJPY        | Buy Stop          | 171.51  | 168.84  | 180.42  |         |         | 267 pips |  |  |
| USDCAD        | Buy Stop          | 1.44060 | 1.43554 | 1.44184 | 1.44206 | 1.44252 | 50 pips  |  |  |
| Limit Orders  |                   |         |         |         |         |         |          |  |  |
| EURUSD        | Sell Limit        | 1.1010  | 1.1110  | 1.0610  |         |         | 100 pips |  |  |
| <b>GBPAUD</b> | Sell Limit        | 2.095   | 2.1050  | 2.0350  |         |         | 90 pips  |  |  |
| <b>GBPJPY</b> | Buy Market 170.20 |         | 169.20  | 175.00  |         |         | 100 pips |  |  |
| USDJPY        | <b>Buy Limit</b>  | 117.320 | 116.520 | 118.600 |         |         | 80 pips  |  |  |