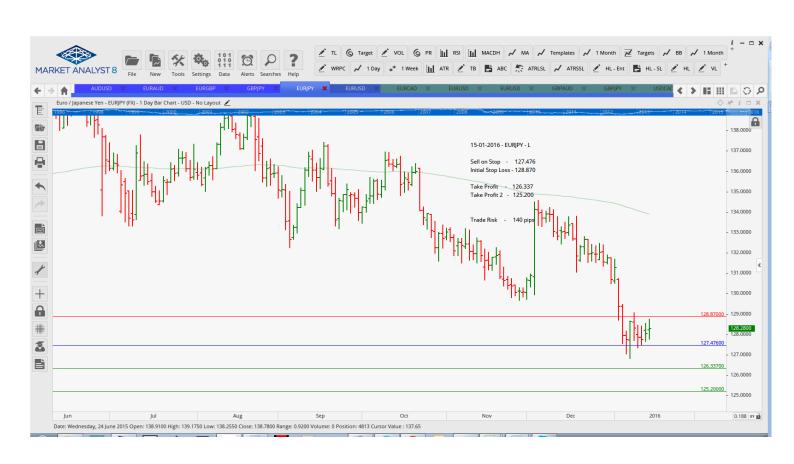

| EURJPY        | Sell Stop         | 127.476 | 128.87  | 126.337 | 125.200 |         | 140 pips |  |  |
|---------------|-------------------|---------|---------|---------|---------|---------|----------|--|--|
| EURUSD        | Sell Stop         | 1.0798  | 1.0953  | 1.0700  | 1.0602  |         | 155 pips |  |  |
| GBPJPY        | Buy Stop          | 171.51  | 168.84  | 180.42  |         |         | 267 pips |  |  |
| USDCAD        | Buy Stop          | 1.44060 | 1.43554 | 1.44184 | 1.44206 | 1.44252 | 50 pips  |  |  |
| Limit Orders  |                   |         |         |         |         |         |          |  |  |
| EURUSD        | Sell Limit        | 1.1010  | 1.1110  | 1.0610  |         |         | 100 pips |  |  |
| <b>GBPAUD</b> | Sell Limit        | 2.095   | 2.1050  | 2.0350  |         |         | 90 pips  |  |  |
| <b>GBPJPY</b> | Buy Market 170.20 |         | 169.20  | 175.00  |         |         | 100 pips |  |  |
| USDJPY        | <b>Buy Limit</b>  | 117.320 | 116.520 | 118.600 |         |         | 80 pips  |  |  |