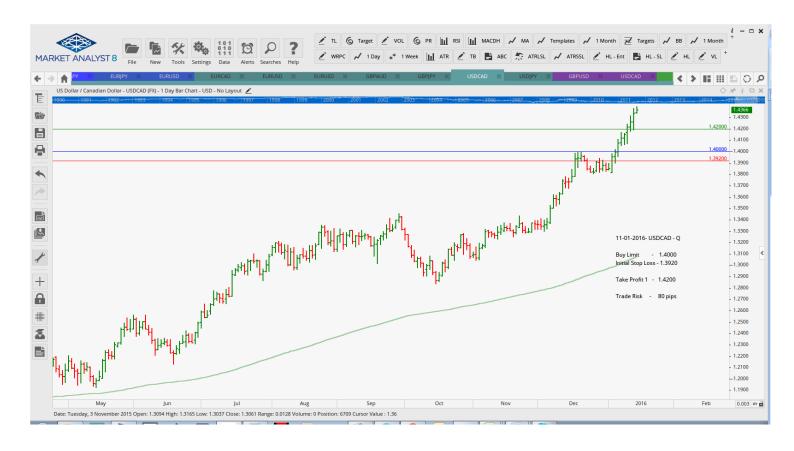

0.7197

**153** pips

0.7555

| EURCAD | Buy Limit        | 1.5200 | 1.5120 | 1.5500 | 80 pips  |
|--------|------------------|--------|--------|--------|----------|
| EURUSD | Sell Limit       | 1.1120 | 1.1220 | 1.0840 | 100 pips |
| USDCAD | <b>Buy Limit</b> | 1.4000 | 1.3920 | 1.4200 | 80 pips  |