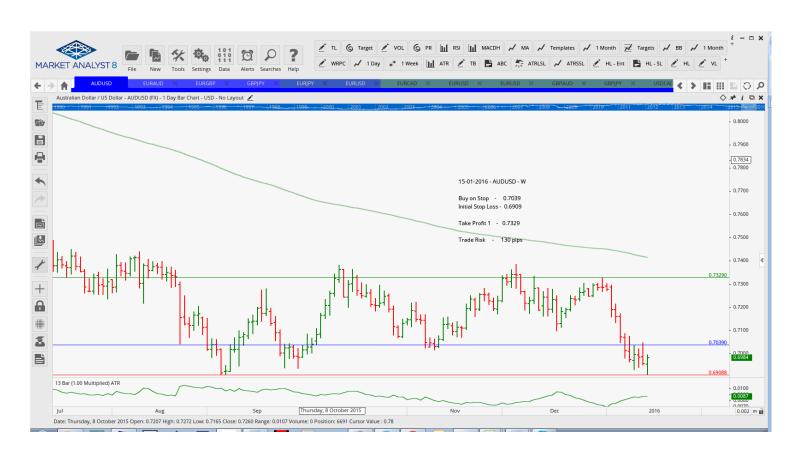

| Name Order Type E |           | Entry  | S.L.   | TP 1   | TP 2 | TP 3 Trade Risk |
|-------------------|-----------|--------|--------|--------|------|-----------------|
| Stop Orde         | ers       |        |        |        |      |                 |
| AUDUSD            | Buy Stop  | 0.7039 | 0.6909 | 0.7329 |      | 130 pips        |
| EURAUD            | Sell Stop | 1.5398 | 1.5827 | 1.4742 |      | 429 pips        |
| EURGBP            | Sell Stop | 0.7482 | 0.7611 | 0.7312 |      | 129 pips        |