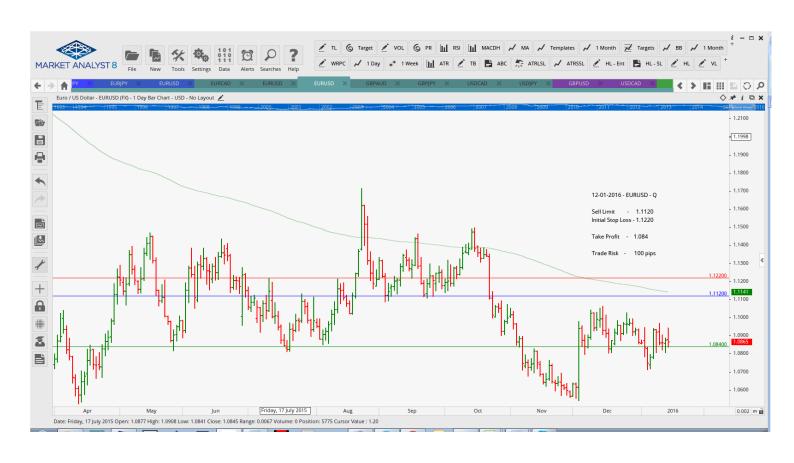

0.7197

**153** pips

0.7555

| EURCAD | Buy Limit        | 1.5200 | 1.5120 | 1.5500 | 80 pips  |
|--------|------------------|--------|--------|--------|----------|
| EURUSD | Sell Limit       | 1.1120 | 1.1220 | 1.0840 | 100 pips |
| USDCAD | <b>Buy Limit</b> | 1.4000 | 1.3920 | 1.4200 | 80 pips  |