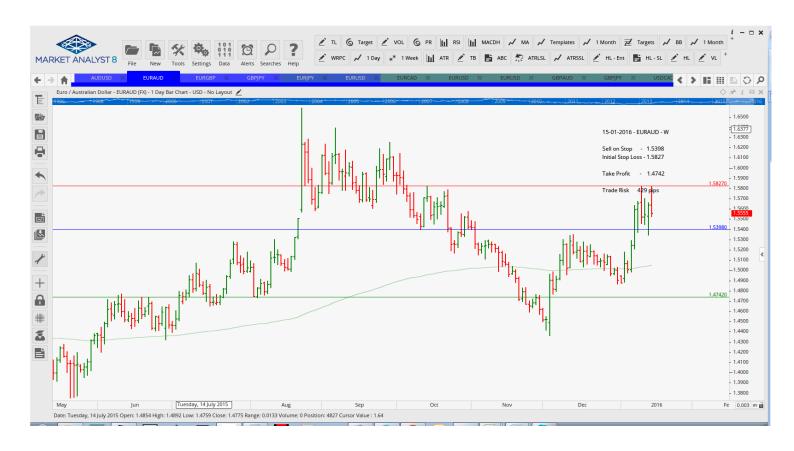

| Name Order Type E |           | Entry  | S.L.   | TP 1   | TP 2 | TP 3 Trade Risk |
|-------------------|-----------|--------|--------|--------|------|-----------------|
| Stop Orde         | ers       |        |        |        |      |                 |
| AUDUSD            | Buy Stop  | 0.7039 | 0.6909 | 0.7329 |      | 130 pips        |
| EURAUD            | Sell Stop | 1.5398 | 1.5827 | 1.4742 |      | 429 pips        |
| EURGBP            | Sell Stop | 0.7482 | 0.7611 | 0.7312 |      | 129 pips        |