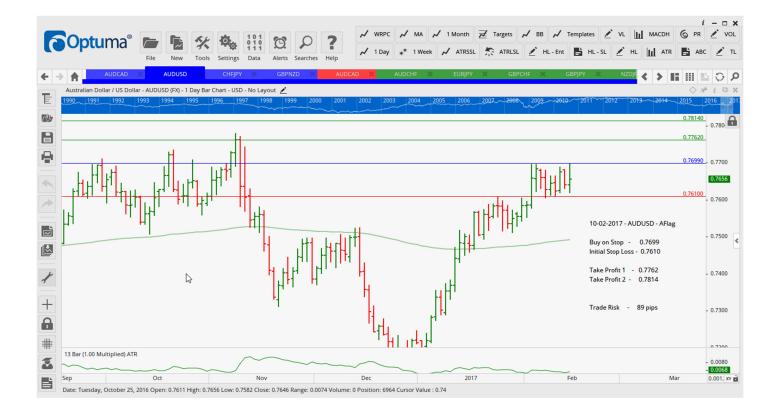

### Retained

| AUDCAD | Buy AFlag | 1.0082 | 0.9996 | 1.0206 | 1.0291 | 86 |
|--------|-----------|--------|--------|--------|--------|----|
| AUDUSD | Buy AFlag | 0.7699 | 0.7610 | 0.7762 | 0.7814 | 89 |