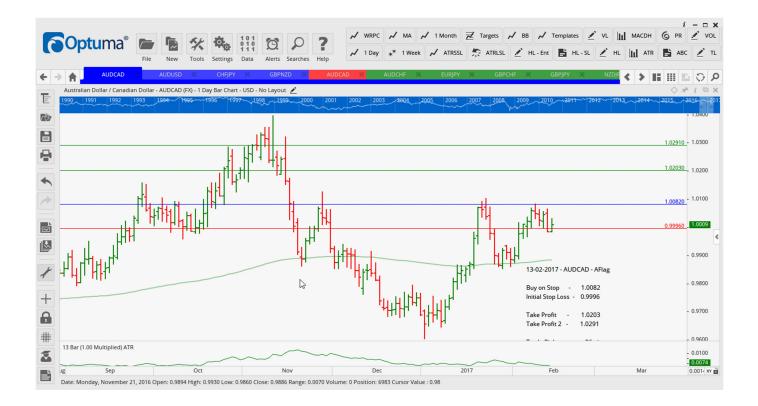

### Retained

| AUDCAD | Buy AFlag | 1.0082 | 0.9996 | 1.0206 | 1.0291 | 86 |
|--------|-----------|--------|--------|--------|--------|----|
| AUDUSD | Buy AFlag | 0.7699 | 0.7610 | 0.7762 | 0.7814 | 89 |