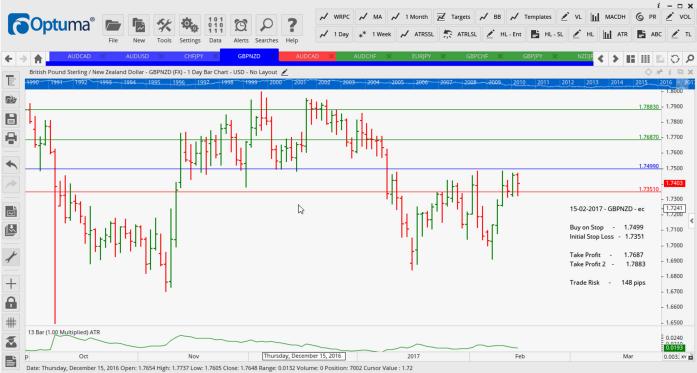

#### **NEW ORDERS:**

| Name Order       | r Type Code | Entry | S. L.             | TP1 | TP2               | TP3 | TR pips   |
|------------------|-------------|-------|-------------------|-----|-------------------|-----|-----------|
| CHFJPY<br>GBPNZD |             |       | 112.956<br>1.7351 |     | 116.023<br>1.7883 |     | 83<br>148 |

### **CHARTS:**

, December 15, 2016 Open: 1.7654 High: 1.7737 Low: 1.7605 Close: 1.7648 Range: 0.0132 Volume: 0 Position: 7002 Cursor Value