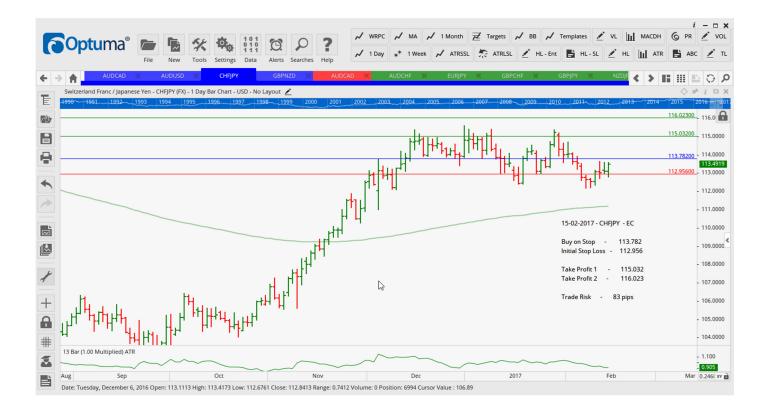

#### **NEW ORDERS:**

| Name Order       | r Type Code | Entry | S. L.             | TP1 | TP2               | TP3 | TR pips   |
|------------------|-------------|-------|-------------------|-----|-------------------|-----|-----------|
| CHFJPY<br>GBPNZD |             |       | 112.956<br>1.7351 |     | 116.023<br>1.7883 |     | 83<br>148 |