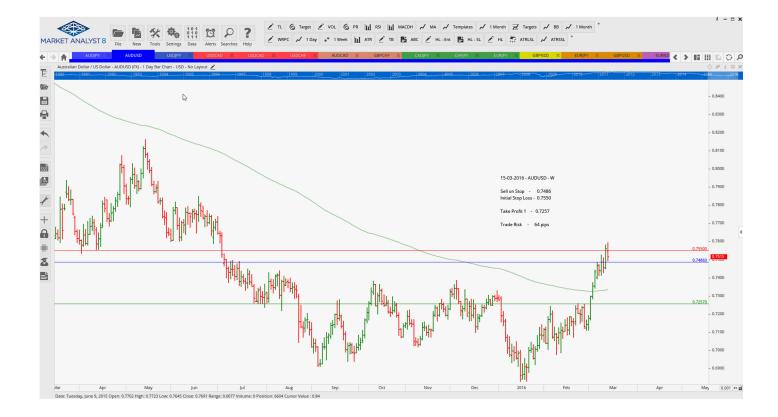

Stop Orders

| USDJPY                               | Sell Stop                                        | 111.95                               | 114.28                              | 110.39                               | 108.84  | 233 pips                                 |  |
|--------------------------------------|--------------------------------------------------|--------------------------------------|-------------------------------------|--------------------------------------|---------|------------------------------------------|--|
|                                      |                                                  |                                      |                                     |                                      |         |                                          |  |
| Limit Orders                         |                                                  |                                      |                                     |                                      |         |                                          |  |
| NEW ORDERS:                          |                                                  |                                      |                                     |                                      |         |                                          |  |
| Name Order Type                      |                                                  | Entry                                | S. L.                               | TP1                                  | TP2 TP3 | Trade Risk                               |  |
| Stop Orde                            | rs                                               |                                      |                                     |                                      |         |                                          |  |
| AUDCAD<br>AUDJPY<br>AUDUSD<br>GBPCHF | Sell Stop<br>Sell Stop<br>Sell Stop<br>Sell Stop | 0.9939<br>85.165<br>0.7486<br>1.4100 | 0.9989<br>85.88<br>0.7550<br>1.4156 | 0.9718<br>82.815<br>0.7257<br>1.3926 |         | 48 pips<br>62 pips<br>64 pips<br>51 pips |  |