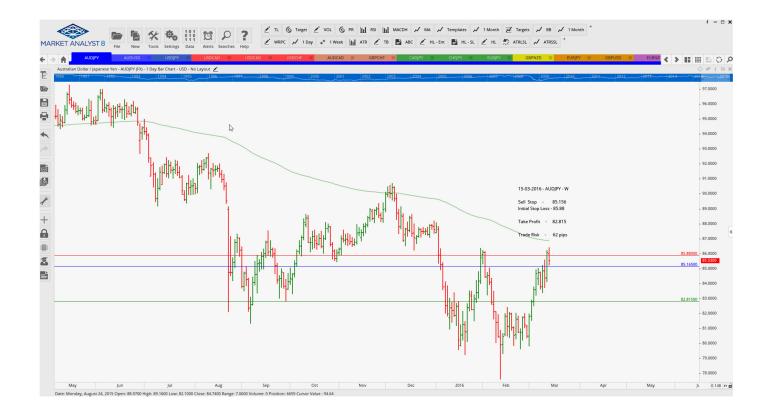

Stop Orders

| USDJPY                               | Sell Stop                                        | 111.95                               | 114.28                              | 110.39                               | 108.84  | 233 pips                                 |  |
|--------------------------------------|--------------------------------------------------|--------------------------------------|-------------------------------------|--------------------------------------|---------|------------------------------------------|--|
|                                      |                                                  |                                      |                                     |                                      |         |                                          |  |
| Limit Orders                         |                                                  |                                      |                                     |                                      |         |                                          |  |
| NEW ORDERS:                          |                                                  |                                      |                                     |                                      |         |                                          |  |
| Name Order Type                      |                                                  | Entry                                | S. L.                               | TP1                                  | TP2 TP3 | Trade Risk                               |  |
| Stop Orde                            | rs                                               |                                      |                                     |                                      |         |                                          |  |
| AUDCAD<br>AUDJPY<br>AUDUSD<br>GBPCHF | Sell Stop<br>Sell Stop<br>Sell Stop<br>Sell Stop | 0.9939<br>85.165<br>0.7486<br>1.4100 | 0.9989<br>85.88<br>0.7550<br>1.4156 | 0.9718<br>82.815<br>0.7257<br>1.3926 |         | 48 pips<br>62 pips<br>64 pips<br>51 pips |  |