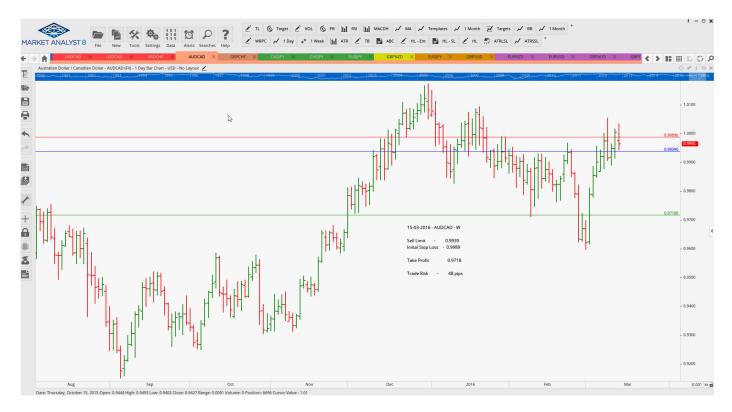

Stop Orders

| USDJPY                               | Sell Stop                                        | 111.95                               | 114.28                              | 110.39                               | 108.84  | 233 pips                                 |  |
|--------------------------------------|--------------------------------------------------|--------------------------------------|-------------------------------------|--------------------------------------|---------|------------------------------------------|--|
|                                      |                                                  |                                      |                                     |                                      |         |                                          |  |
| Limit Orders                         |                                                  |                                      |                                     |                                      |         |                                          |  |
| NEW ORDERS:                          |                                                  |                                      |                                     |                                      |         |                                          |  |
| Name Order Type                      |                                                  | Entry                                | S. L.                               | TP1                                  | TP2 TP3 | Trade Risk                               |  |
| Stop Orde                            | rs                                               |                                      |                                     |                                      |         |                                          |  |
| AUDCAD<br>AUDJPY<br>AUDUSD<br>GBPCHF | Sell Stop<br>Sell Stop<br>Sell Stop<br>Sell Stop | 0.9939<br>85.165<br>0.7486<br>1.4100 | 0.9989<br>85.88<br>0.7550<br>1.4156 | 0.9718<br>82.815<br>0.7257<br>1.3926 |         | 48 pips<br>62 pips<br>64 pips<br>51 pips |  |