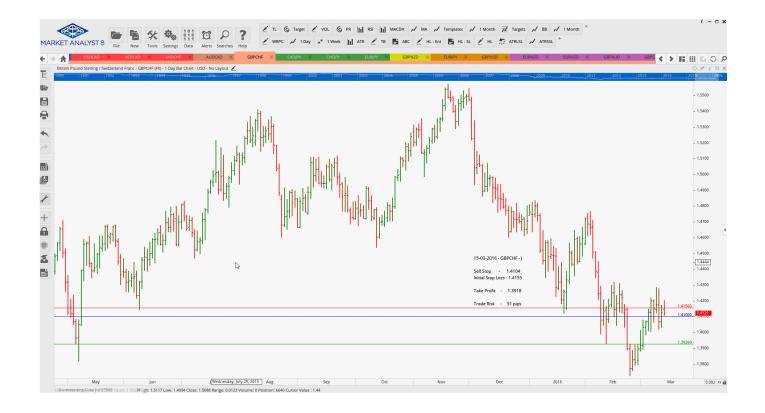

Stop Orders

| USDJPY                               | Sell Stop                                        | 111.95                               | 114.28                              | 110.39                               | 108.84  | 233 pips                                 |  |
|--------------------------------------|--------------------------------------------------|--------------------------------------|-------------------------------------|--------------------------------------|---------|------------------------------------------|--|
|                                      |                                                  |                                      |                                     |                                      |         |                                          |  |
| Limit Orders                         |                                                  |                                      |                                     |                                      |         |                                          |  |
| NEW ORDERS:                          |                                                  |                                      |                                     |                                      |         |                                          |  |
| Name Order Type                      |                                                  | Entry                                | S. L.                               | TP1                                  | TP2 TP3 | Trade Risk                               |  |
| Stop Orde                            | rs                                               |                                      |                                     |                                      |         |                                          |  |
| AUDCAD<br>AUDJPY<br>AUDUSD<br>GBPCHF | Sell Stop<br>Sell Stop<br>Sell Stop<br>Sell Stop | 0.9939<br>85.165<br>0.7486<br>1.4100 | 0.9989<br>85.88<br>0.7550<br>1.4156 | 0.9718<br>82.815<br>0.7257<br>1.3926 |         | 48 pips<br>62 pips<br>64 pips<br>51 pips |  |