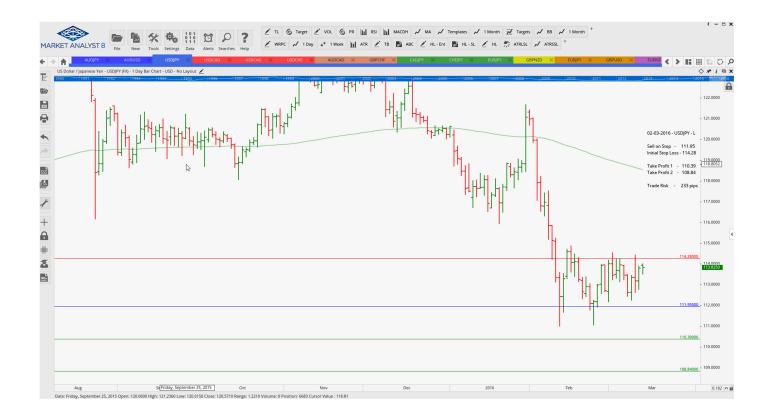

Stop Orders

| USDJPY                               | Sell Stop                                        | 111.95                               | 114.28                              | 110.39                               | 108.84  | 233 pips                                 |  |
|--------------------------------------|--------------------------------------------------|--------------------------------------|-------------------------------------|--------------------------------------|---------|------------------------------------------|--|
|                                      |                                                  |                                      |                                     |                                      |         |                                          |  |
| Limit Orders                         |                                                  |                                      |                                     |                                      |         |                                          |  |
| NEW ORDERS:                          |                                                  |                                      |                                     |                                      |         |                                          |  |
| Name Order Type                      |                                                  | Entry                                | S. L.                               | TP1                                  | TP2 TP3 | Trade Risk                               |  |
| Stop Orde                            | rs                                               |                                      |                                     |                                      |         |                                          |  |
| AUDCAD<br>AUDJPY<br>AUDUSD<br>GBPCHF | Sell Stop<br>Sell Stop<br>Sell Stop<br>Sell Stop | 0.9939<br>85.165<br>0.7486<br>1.4100 | 0.9989<br>85.88<br>0.7550<br>1.4156 | 0.9718<br>82.815<br>0.7257<br>1.3926 |         | 48 pips<br>62 pips<br>64 pips<br>51 pips |  |