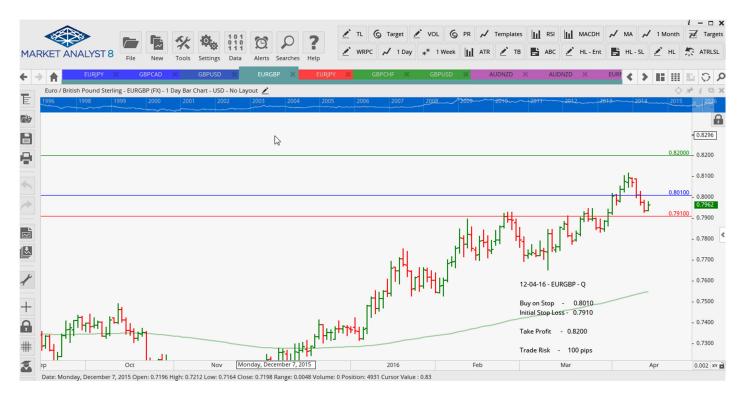

## **Stop Positions**

| <mark>EURJPY</mark><br>GBPUSD | <mark>Sell Stop</mark><br>Buy Stop | <mark>123.665</mark><br>1.4076 | <mark>Retain</mark><br>Retain | <mark>123.665</mark><br>1.4076 | <mark>120.75</mark><br>1.4428 | 1.4522   |                     |  |  |  |  |  |
|-------------------------------|------------------------------------|--------------------------------|-------------------------------|--------------------------------|-------------------------------|----------|---------------------|--|--|--|--|--|
| Limit Positions               |                                    |                                |                               |                                |                               |          |                     |  |  |  |  |  |
| WORKING ORDERS:               |                                    |                                |                               |                                |                               |          |                     |  |  |  |  |  |
| CANCELLED ORDERS:             |                                    |                                |                               |                                |                               |          |                     |  |  |  |  |  |
| Name                          | Direction                          | Entry                          | Stop Loss                     | TP1                            | TP2                           | TP3 Tra  | de Risk             |  |  |  |  |  |
| Amende                        | ed                                 |                                |                               |                                |                               |          |                     |  |  |  |  |  |
| Stop Orders                   |                                    |                                |                               |                                |                               |          |                     |  |  |  |  |  |
| GBPUSD                        | Sell Stop                          | 1.4062                         | 1.4357                        | 1.3930                         | 1.3797                        |          | 295 pips            |  |  |  |  |  |
| Limit Orde                    | ers                                |                                |                               |                                |                               |          |                     |  |  |  |  |  |
| Retained                      |                                    |                                |                               |                                |                               |          |                     |  |  |  |  |  |
| Stop Orde                     | rs                                 |                                |                               |                                |                               |          |                     |  |  |  |  |  |
| EURGBP<br>GBPCAD              | Buy Stop<br>Buy Stop               | 0.8010<br>1.8257               | 0.7910<br>1.8170              | 0.8200<br>1.8854               |                               |          | 100 pips<br>87 pips |  |  |  |  |  |
| Limit Orde                    | rs                                 |                                |                               |                                |                               |          |                     |  |  |  |  |  |
| NEW ORDERS:                   |                                    |                                |                               |                                |                               |          |                     |  |  |  |  |  |
| Name Orde                     | r Туре                             | Entry                          | S. L.                         | TP1                            | TP2                           | TP3 Trad | e Risk              |  |  |  |  |  |
| Stop Orders                   |                                    |                                |                               |                                |                               |          |                     |  |  |  |  |  |
| EURJPY                        | Buy Stop                           | 123.636                        | 122.715                       | 126.64                         |                               |          | 92 pips             |  |  |  |  |  |
| Limit Orde                    | rs                                 |                                |                               |                                |                               |          |                     |  |  |  |  |  |