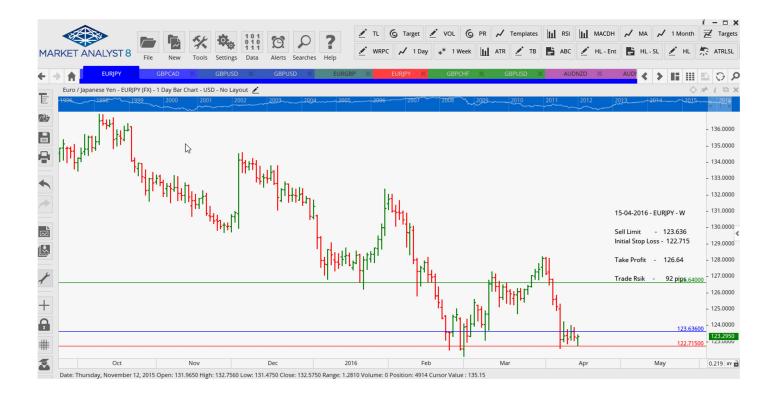

## **Stop Positions**

| <mark>EURJPY</mark><br>GBPUSD | <mark>Sell Stop</mark><br>Buy Stop | <mark>123.665</mark><br>1.4076 | <mark>Retain</mark><br>Retain | <mark>123.665</mark><br>1.4076 | <mark>120.75</mark><br>1.4428 | 1.4522   |                     |  |  |  |  |  |
|-------------------------------|------------------------------------|--------------------------------|-------------------------------|--------------------------------|-------------------------------|----------|---------------------|--|--|--|--|--|
| Limit Positions               |                                    |                                |                               |                                |                               |          |                     |  |  |  |  |  |
| WORKING ORDERS:               |                                    |                                |                               |                                |                               |          |                     |  |  |  |  |  |
| CANCELLED ORDERS:             |                                    |                                |                               |                                |                               |          |                     |  |  |  |  |  |
| Name                          | Direction                          | Entry                          | Stop Loss                     | TP1                            | TP2                           | TP3 Tra  | de Risk             |  |  |  |  |  |
| Amende                        | ed                                 |                                |                               |                                |                               |          |                     |  |  |  |  |  |
| Stop Orders                   |                                    |                                |                               |                                |                               |          |                     |  |  |  |  |  |
| GBPUSD                        | Sell Stop                          | 1.4062                         | 1.4357                        | 1.3930                         | 1.3797                        |          | 295 pips            |  |  |  |  |  |
| Limit Orde                    | ers                                |                                |                               |                                |                               |          |                     |  |  |  |  |  |
| Retained                      |                                    |                                |                               |                                |                               |          |                     |  |  |  |  |  |
| Stop Orde                     | rs                                 |                                |                               |                                |                               |          |                     |  |  |  |  |  |
| EURGBP<br>GBPCAD              | Buy Stop<br>Buy Stop               | 0.8010<br>1.8257               | 0.7910<br>1.8170              | 0.8200<br>1.8854               |                               |          | 100 pips<br>87 pips |  |  |  |  |  |
| Limit Orde                    | rs                                 |                                |                               |                                |                               |          |                     |  |  |  |  |  |
| NEW ORDERS:                   |                                    |                                |                               |                                |                               |          |                     |  |  |  |  |  |
| Name Orde                     | r Туре                             | Entry                          | S. L.                         | TP1                            | TP2                           | TP3 Trad | e Risk              |  |  |  |  |  |
| Stop Orders                   |                                    |                                |                               |                                |                               |          |                     |  |  |  |  |  |
| EURJPY                        | Buy Stop                           | 123.636                        | 122.715                       | 126.64                         |                               |          | 92 pips             |  |  |  |  |  |
| Limit Orde                    | rs                                 |                                |                               |                                |                               |          |                     |  |  |  |  |  |