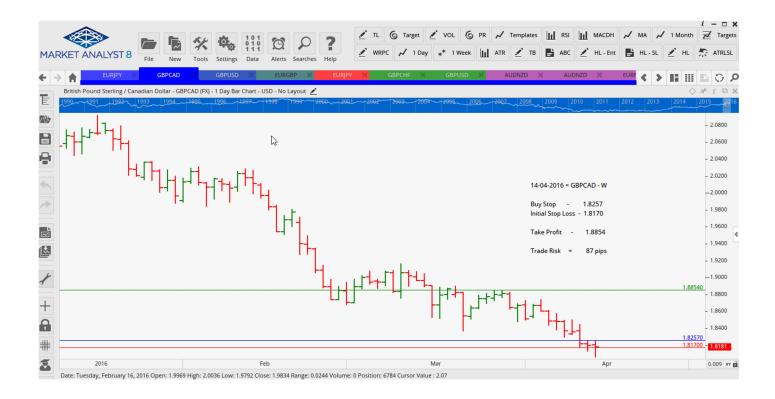

## **Stop Positions**

| <mark>EURJPY</mark><br>GBPUSD | <mark>Sell Stop</mark><br>Buy Stop | <mark>123.665</mark><br>1.4076 | <mark>Retain</mark><br>Retain | <mark>123.665</mark><br>1.4076 | <mark>120.75</mark><br>1.4428 | 1.4522   |                     |  |  |  |  |  |
|-------------------------------|------------------------------------|--------------------------------|-------------------------------|--------------------------------|-------------------------------|----------|---------------------|--|--|--|--|--|
| Limit Positions               |                                    |                                |                               |                                |                               |          |                     |  |  |  |  |  |
| WORKING ORDERS:               |                                    |                                |                               |                                |                               |          |                     |  |  |  |  |  |
| CANCELLED ORDERS:             |                                    |                                |                               |                                |                               |          |                     |  |  |  |  |  |
| Name                          | Direction                          | Entry                          | Stop Loss                     | TP1                            | TP2                           | TP3 Tra  | de Risk             |  |  |  |  |  |
| Amende                        | ed                                 |                                |                               |                                |                               |          |                     |  |  |  |  |  |
| Stop Orders                   |                                    |                                |                               |                                |                               |          |                     |  |  |  |  |  |
| GBPUSD                        | Sell Stop                          | 1.4062                         | 1.4357                        | 1.3930                         | 1.3797                        |          | 295 pips            |  |  |  |  |  |
| Limit Orde                    | ers                                |                                |                               |                                |                               |          |                     |  |  |  |  |  |
| Retained                      |                                    |                                |                               |                                |                               |          |                     |  |  |  |  |  |
| Stop Orde                     | rs                                 |                                |                               |                                |                               |          |                     |  |  |  |  |  |
| EURGBP<br>GBPCAD              | Buy Stop<br>Buy Stop               | 0.8010<br>1.8257               | 0.7910<br>1.8170              | 0.8200<br>1.8854               |                               |          | 100 pips<br>87 pips |  |  |  |  |  |
| Limit Orde                    | rs                                 |                                |                               |                                |                               |          |                     |  |  |  |  |  |
| NEW ORDERS:                   |                                    |                                |                               |                                |                               |          |                     |  |  |  |  |  |
| Name Orde                     | r Туре                             | Entry                          | S. L.                         | TP1                            | TP2                           | TP3 Trad | e Risk              |  |  |  |  |  |
| Stop Orders                   |                                    |                                |                               |                                |                               |          |                     |  |  |  |  |  |
| EURJPY                        | Buy Stop                           | 123.636                        | 122.715                       | 126.64                         |                               |          | 92 pips             |  |  |  |  |  |
| Limit Orde                    | rs                                 |                                |                               |                                |                               |          |                     |  |  |  |  |  |