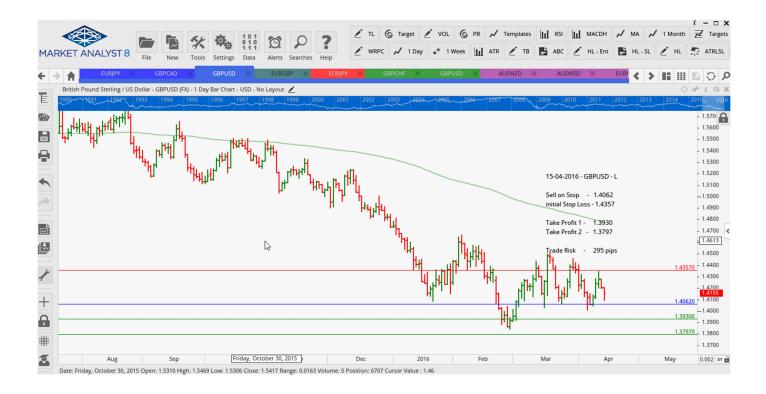

## **Stop Positions**

| <mark>EURJPY</mark><br>GBPUSD | <mark>Sell Stop</mark><br>Buy Stop | <mark>123.665</mark><br>1.4076 | <mark>Retain</mark><br>Retain | <mark>123.665</mark><br>1.4076 | <mark>120.75</mark><br>1.4428 | 1.4522   |                     |  |  |  |  |  |
|-------------------------------|------------------------------------|--------------------------------|-------------------------------|--------------------------------|-------------------------------|----------|---------------------|--|--|--|--|--|
| Limit Positions               |                                    |                                |                               |                                |                               |          |                     |  |  |  |  |  |
| WORKING ORDERS:               |                                    |                                |                               |                                |                               |          |                     |  |  |  |  |  |
| CANCELLED ORDERS:             |                                    |                                |                               |                                |                               |          |                     |  |  |  |  |  |
| Name                          | Direction                          | Entry                          | Stop Loss                     | TP1                            | TP2                           | TP3 Tra  | de Risk             |  |  |  |  |  |
| Amende                        | ed                                 |                                |                               |                                |                               |          |                     |  |  |  |  |  |
| Stop Orders                   |                                    |                                |                               |                                |                               |          |                     |  |  |  |  |  |
| GBPUSD                        | Sell Stop                          | 1.4062                         | 1.4357                        | 1.3930                         | 1.3797                        |          | 295 pips            |  |  |  |  |  |
| Limit Orde                    | ers                                |                                |                               |                                |                               |          |                     |  |  |  |  |  |
| Retained                      |                                    |                                |                               |                                |                               |          |                     |  |  |  |  |  |
| Stop Orde                     | rs                                 |                                |                               |                                |                               |          |                     |  |  |  |  |  |
| EURGBP<br>GBPCAD              | Buy Stop<br>Buy Stop               | 0.8010<br>1.8257               | 0.7910<br>1.8170              | 0.8200<br>1.8854               |                               |          | 100 pips<br>87 pips |  |  |  |  |  |
| Limit Orde                    | rs                                 |                                |                               |                                |                               |          |                     |  |  |  |  |  |
| NEW ORDERS:                   |                                    |                                |                               |                                |                               |          |                     |  |  |  |  |  |
| Name Orde                     | r Туре                             | Entry                          | S. L.                         | TP1                            | TP2                           | TP3 Trad | e Risk              |  |  |  |  |  |
| Stop Orders                   |                                    |                                |                               |                                |                               |          |                     |  |  |  |  |  |
| EURJPY                        | Buy Stop                           | 123.636                        | 122.715                       | 126.64                         |                               |          | 92 pips             |  |  |  |  |  |
| Limit Orde                    | rs                                 |                                |                               |                                |                               |          |                     |  |  |  |  |  |