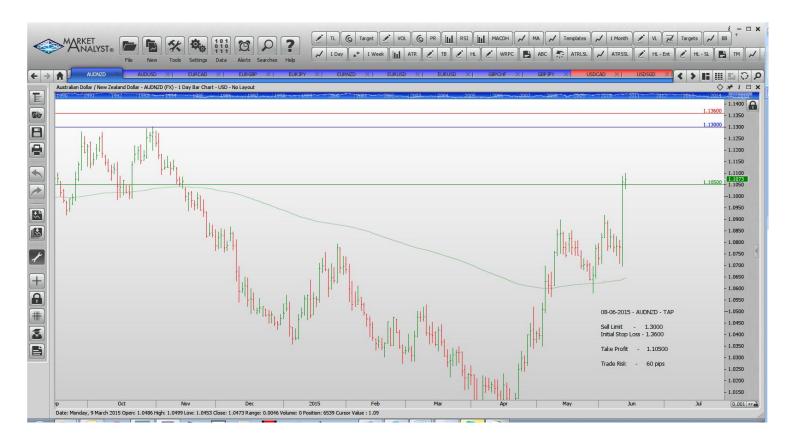

## Retained

**Stop Orders** 

**Limit Orders** 

| AUDNZD | Sell Limit       | 1.1300 | 1.360  | 1.1050 | 60 pips  |
|--------|------------------|--------|--------|--------|----------|
| AUDUSD | <b>Buy Limit</b> | 0.7550 | 0.7480 | 0.7850 | 70 pips  |
| EURCAD | <b>Buy Limit</b> | 1.3700 | 1.3620 | 1.4000 | 80 pips  |
| EURGBP | Sell Limit       | 0.7420 | 0.7490 | 0.7140 | 70 pips  |
| EURJPY | <b>Buy Limit</b> | 136.50 | 135.70 | 142.00 | 80 pips  |
| EURNZD | <b>Buy Limit</b> | 1.4785 | 1.4685 | 1.5350 | 100 pips |
| EURUSD | <b>Buy Limit</b> | 1.0870 | 1.0770 | 1.1440 | 100 pips |
| EURUSD | Sell Limit       | 1.1500 | 1.1565 | 1.1250 | 65 pips  |
| GBPCHF | <b>Buy Limit</b> | 1.4070 | 1.4020 | 1.4800 | 50 pips  |
| GBPJPY | <b>Buy Limit</b> | 188.15 | 187.45 | 192.00 | 70 pips  |
|        |                  |        |        |        |          |