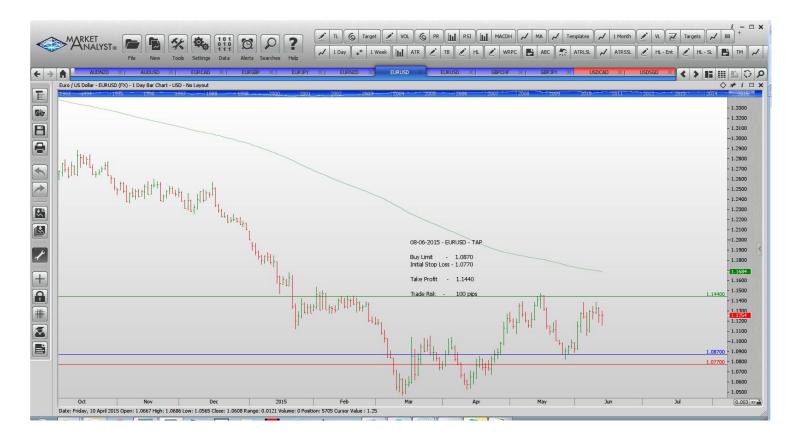

## Retained

**Stop Orders** 

**Limit Orders** 

| AUDNZD | Sell Limit       | 1.1300 | 1.360  | 1.1050 | 60 pips  |
|--------|------------------|--------|--------|--------|----------|
| AUDUSD | <b>Buy Limit</b> | 0.7550 | 0.7480 | 0.7850 | 70 pips  |
| EURCAD | <b>Buy Limit</b> | 1.3700 | 1.3620 | 1.4000 | 80 pips  |
| EURGBP | Sell Limit       | 0.7420 | 0.7490 | 0.7140 | 70 pips  |
| EURJPY | <b>Buy Limit</b> | 136.50 | 135.70 | 142.00 | 80 pips  |
| EURNZD | <b>Buy Limit</b> | 1.4785 | 1.4685 | 1.5350 | 100 pips |
| EURUSD | <b>Buy Limit</b> | 1.0870 | 1.0770 | 1.1440 | 100 pips |
| EURUSD | Sell Limit       | 1.1500 | 1.1565 | 1.1250 | 65 pips  |
| GBPCHF | <b>Buy Limit</b> | 1.4070 | 1.4020 | 1.4800 | 50 pips  |
| GBPJPY | <b>Buy Limit</b> | 188.15 | 187.45 | 192.00 | 70 pips  |
|        |                  |        |        |        |          |