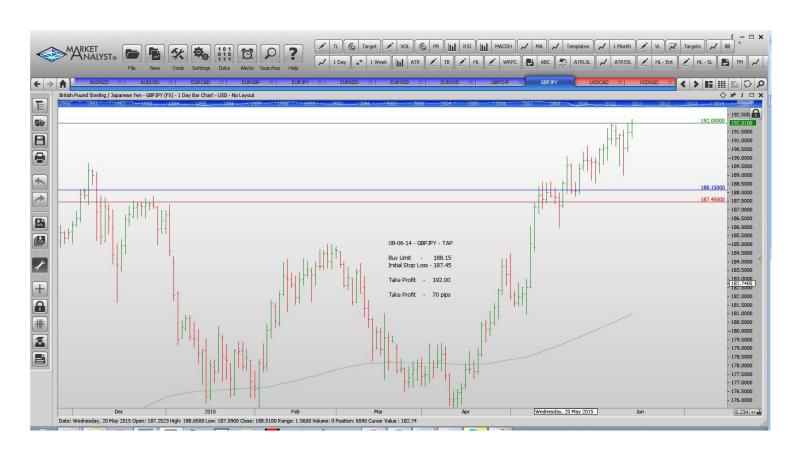

## Retained

**Stop Orders** 

**Limit Orders** 

| AUDNZD | Sell Limit       | 1.1300 | 1.360  | 1.1050 | 60 pips  |
|--------|------------------|--------|--------|--------|----------|
| AUDUSD | <b>Buy Limit</b> | 0.7550 | 0.7480 | 0.7850 | 70 pips  |
| EURCAD | <b>Buy Limit</b> | 1.3700 | 1.3620 | 1.4000 | 80 pips  |
| EURGBP | Sell Limit       | 0.7420 | 0.7490 | 0.7140 | 70 pips  |
| EURJPY | <b>Buy Limit</b> | 136.50 | 135.70 | 142.00 | 80 pips  |
| EURNZD | <b>Buy Limit</b> | 1.4785 | 1.4685 | 1.5350 | 100 pips |
| EURUSD | <b>Buy Limit</b> | 1.0870 | 1.0770 | 1.1440 | 100 pips |
| EURUSD | Sell Limit       | 1.1500 | 1.1565 | 1.1250 | 65 pips  |
| GBPCHF | <b>Buy Limit</b> | 1.4070 | 1.4020 | 1.4800 | 50 pips  |
| GBPJPY | <b>Buy Limit</b> | 188.15 | 187.45 | 192.00 | 70 pips  |
|        |                  |        |        |        |          |