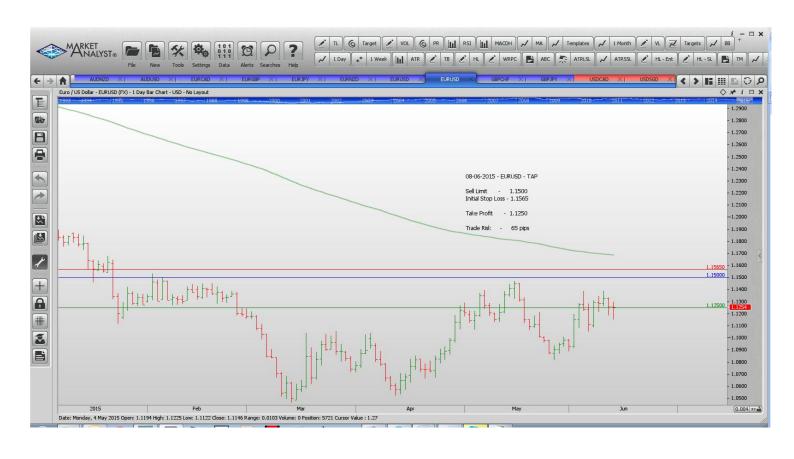

## Retained

**Stop Orders** 

**Limit Orders** 

| AUDNZD | Sell Limit       | 1.1300 | 1.360  | 1.1050 | 60 pips  |
|--------|------------------|--------|--------|--------|----------|
| AUDUSD | <b>Buy Limit</b> | 0.7550 | 0.7480 | 0.7850 | 70 pips  |
| EURCAD | <b>Buy Limit</b> | 1.3700 | 1.3620 | 1.4000 | 80 pips  |
| EURGBP | Sell Limit       | 0.7420 | 0.7490 | 0.7140 | 70 pips  |
| EURJPY | <b>Buy Limit</b> | 136.50 | 135.70 | 142.00 | 80 pips  |
| EURNZD | <b>Buy Limit</b> | 1.4785 | 1.4685 | 1.5350 | 100 pips |
| EURUSD | <b>Buy Limit</b> | 1.0870 | 1.0770 | 1.1440 | 100 pips |
| EURUSD | Sell Limit       | 1.1500 | 1.1565 | 1.1250 | 65 pips  |
| GBPCHF | <b>Buy Limit</b> | 1.4070 | 1.4020 | 1.4800 | 50 pips  |
| GBPJPY | <b>Buy Limit</b> | 188.15 | 187.45 | 192.00 | 70 pips  |
|        |                  |        |        |        |          |