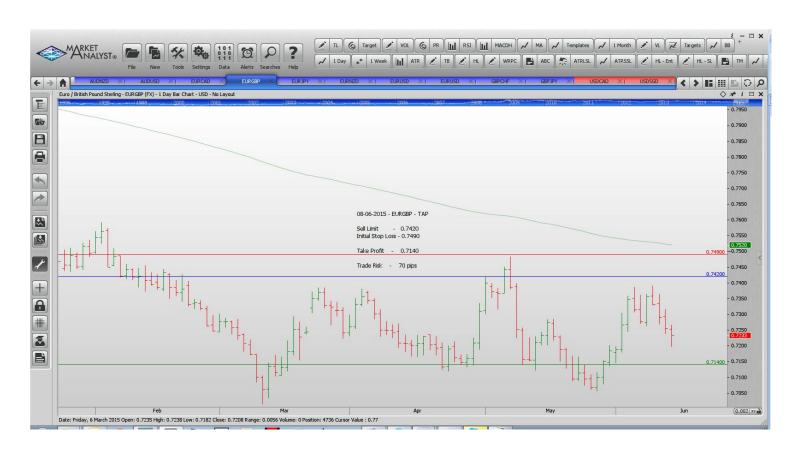

## Retained

**Stop Orders** 

**Limit Orders** 

| AUDNZD | Sell Limit       | 1.1300 | 1.360  | 1.1050 | 60 pips  |
|--------|------------------|--------|--------|--------|----------|
| AUDUSD | <b>Buy Limit</b> | 0.7550 | 0.7480 | 0.7850 | 70 pips  |
| EURCAD | <b>Buy Limit</b> | 1.3700 | 1.3620 | 1.4000 | 80 pips  |
| EURGBP | Sell Limit       | 0.7420 | 0.7490 | 0.7140 | 70 pips  |
| EURJPY | <b>Buy Limit</b> | 136.50 | 135.70 | 142.00 | 80 pips  |
| EURNZD | <b>Buy Limit</b> | 1.4785 | 1.4685 | 1.5350 | 100 pips |
| EURUSD | <b>Buy Limit</b> | 1.0870 | 1.0770 | 1.1440 | 100 pips |
| EURUSD | Sell Limit       | 1.1500 | 1.1565 | 1.1250 | 65 pips  |
| GBPCHF | <b>Buy Limit</b> | 1.4070 | 1.4020 | 1.4800 | 50 pips  |
| GBPJPY | <b>Buy Limit</b> | 188.15 | 187.45 | 192.00 | 70 pips  |
|        |                  |        |        |        |          |