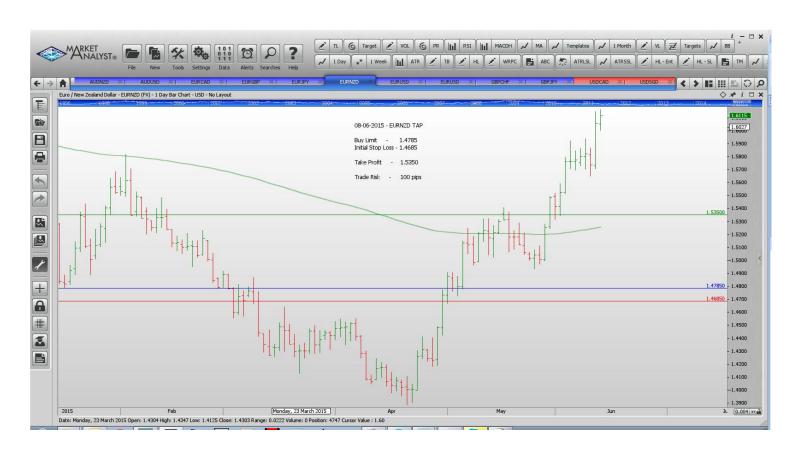

## Retained

**Stop Orders** 

**Limit Orders** 

| AUDNZD | Sell Limit       | 1.1300 | 1.360  | 1.1050 | 60 pips  |
|--------|------------------|--------|--------|--------|----------|
| AUDUSD | <b>Buy Limit</b> | 0.7550 | 0.7480 | 0.7850 | 70 pips  |
| EURCAD | <b>Buy Limit</b> | 1.3700 | 1.3620 | 1.4000 | 80 pips  |
| EURGBP | Sell Limit       | 0.7420 | 0.7490 | 0.7140 | 70 pips  |
| EURJPY | <b>Buy Limit</b> | 136.50 | 135.70 | 142.00 | 80 pips  |
| EURNZD | <b>Buy Limit</b> | 1.4785 | 1.4685 | 1.5350 | 100 pips |
| EURUSD | <b>Buy Limit</b> | 1.0870 | 1.0770 | 1.1440 | 100 pips |
| EURUSD | Sell Limit       | 1.1500 | 1.1565 | 1.1250 | 65 pips  |
| GBPCHF | <b>Buy Limit</b> | 1.4070 | 1.4020 | 1.4800 | 50 pips  |
| GBPJPY | <b>Buy Limit</b> | 188.15 | 187.45 | 192.00 | 70 pips  |
|        |                  |        |        |        |          |