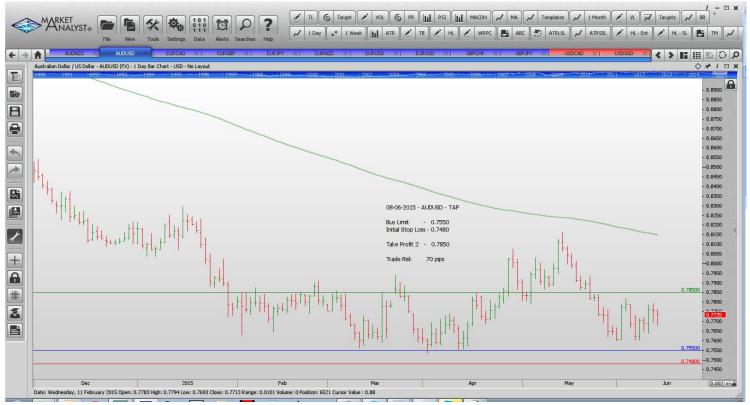

## Retained

**Stop Orders** 

**Limit Orders** 

| AUDNZD | Sell Limit       | 1.1300 | 1.360  | 1.1050 | 60 pips  |
|--------|------------------|--------|--------|--------|----------|
| AUDUSD | <b>Buy Limit</b> | 0.7550 | 0.7480 | 0.7850 | 70 pips  |
| EURCAD | <b>Buy Limit</b> | 1.3700 | 1.3620 | 1.4000 | 80 pips  |
| EURGBP | Sell Limit       | 0.7420 | 0.7490 | 0.7140 | 70 pips  |
| EURJPY | <b>Buy Limit</b> | 136.50 | 135.70 | 142.00 | 80 pips  |
| EURNZD | <b>Buy Limit</b> | 1.4785 | 1.4685 | 1.5350 | 100 pips |
| EURUSD | <b>Buy Limit</b> | 1.0870 | 1.0770 | 1.1440 | 100 pips |
| EURUSD | Sell Limit       | 1.1500 | 1.1565 | 1.1250 | 65 pips  |
| GBPCHF | <b>Buy Limit</b> | 1.4070 | 1.4020 | 1.4800 | 50 pips  |
| GBPJPY | <b>Buy Limit</b> | 188.15 | 187.45 | 192.00 | 70 pips  |
|        |                  |        |        |        |          |