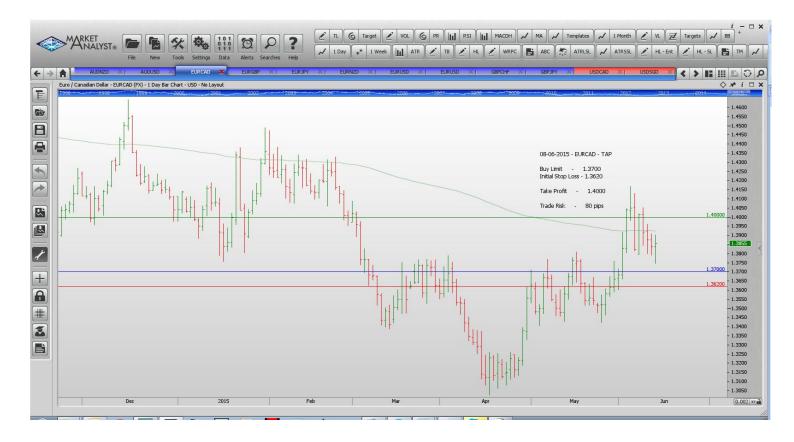

## Retained

**Stop Orders** 

**Limit Orders** 

| AUDNZD | Sell Limit       | 1.1300 | 1.360  | 1.1050 | 60 pips  |
|--------|------------------|--------|--------|--------|----------|
| AUDUSD | <b>Buy Limit</b> | 0.7550 | 0.7480 | 0.7850 | 70 pips  |
| EURCAD | <b>Buy Limit</b> | 1.3700 | 1.3620 | 1.4000 | 80 pips  |
| EURGBP | Sell Limit       | 0.7420 | 0.7490 | 0.7140 | 70 pips  |
| EURJPY | <b>Buy Limit</b> | 136.50 | 135.70 | 142.00 | 80 pips  |
| EURNZD | <b>Buy Limit</b> | 1.4785 | 1.4685 | 1.5350 | 100 pips |
| EURUSD | <b>Buy Limit</b> | 1.0870 | 1.0770 | 1.1440 | 100 pips |
| EURUSD | Sell Limit       | 1.1500 | 1.1565 | 1.1250 | 65 pips  |
| GBPCHF | <b>Buy Limit</b> | 1.4070 | 1.4020 | 1.4800 | 50 pips  |
| GBPJPY | <b>Buy Limit</b> | 188.15 | 187.45 | 192.00 | 70 pips  |
|        |                  |        |        |        |          |