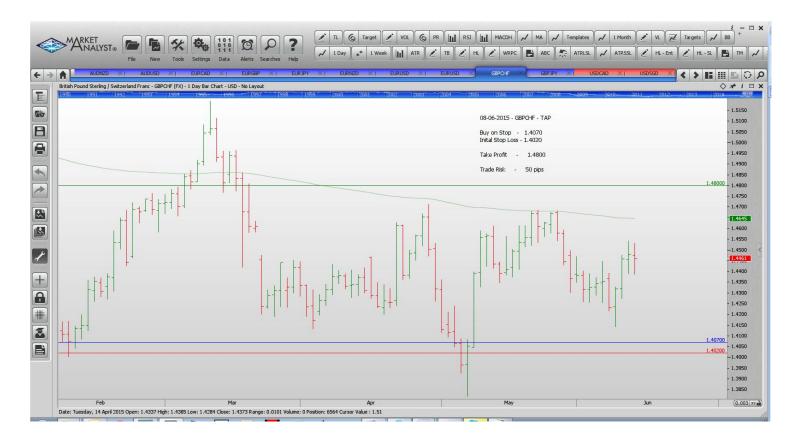

## Retained

**Stop Orders** 

**Limit Orders** 

| AUDNZD | Sell Limit       | 1.1300 | 1.360  | 1.1050 | 60 pips  |
|--------|------------------|--------|--------|--------|----------|
| AUDUSD | <b>Buy Limit</b> | 0.7550 | 0.7480 | 0.7850 | 70 pips  |
| EURCAD | <b>Buy Limit</b> | 1.3700 | 1.3620 | 1.4000 | 80 pips  |
| EURGBP | Sell Limit       | 0.7420 | 0.7490 | 0.7140 | 70 pips  |
| EURJPY | <b>Buy Limit</b> | 136.50 | 135.70 | 142.00 | 80 pips  |
| EURNZD | <b>Buy Limit</b> | 1.4785 | 1.4685 | 1.5350 | 100 pips |
| EURUSD | <b>Buy Limit</b> | 1.0870 | 1.0770 | 1.1440 | 100 pips |
| EURUSD | Sell Limit       | 1.1500 | 1.1565 | 1.1250 | 65 pips  |
| GBPCHF | <b>Buy Limit</b> | 1.4070 | 1.4020 | 1.4800 | 50 pips  |
| GBPJPY | <b>Buy Limit</b> | 188.15 | 187.45 | 192.00 | 70 pips  |
|        |                  |        |        |        |          |