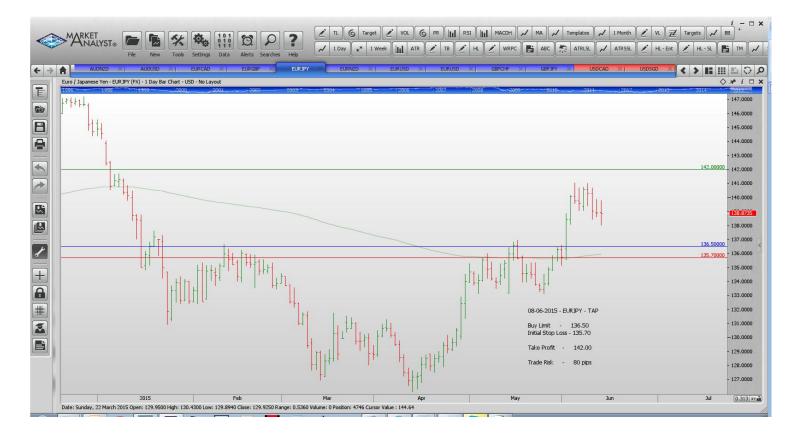

## Retained

**Stop Orders** 

**Limit Orders** 

| AUDNZD | Sell Limit       | 1.1300 | 1.360  | 1.1050 | 60 pips  |
|--------|------------------|--------|--------|--------|----------|
| AUDUSD | <b>Buy Limit</b> | 0.7550 | 0.7480 | 0.7850 | 70 pips  |
| EURCAD | <b>Buy Limit</b> | 1.3700 | 1.3620 | 1.4000 | 80 pips  |
| EURGBP | Sell Limit       | 0.7420 | 0.7490 | 0.7140 | 70 pips  |
| EURJPY | <b>Buy Limit</b> | 136.50 | 135.70 | 142.00 | 80 pips  |
| EURNZD | <b>Buy Limit</b> | 1.4785 | 1.4685 | 1.5350 | 100 pips |
| EURUSD | <b>Buy Limit</b> | 1.0870 | 1.0770 | 1.1440 | 100 pips |
| EURUSD | Sell Limit       | 1.1500 | 1.1565 | 1.1250 | 65 pips  |
| GBPCHF | <b>Buy Limit</b> | 1.4070 | 1.4020 | 1.4800 | 50 pips  |
| GBPJPY | <b>Buy Limit</b> | 188.15 | 187.45 | 192.00 | 70 pips  |
|        |                  |        |        |        |          |