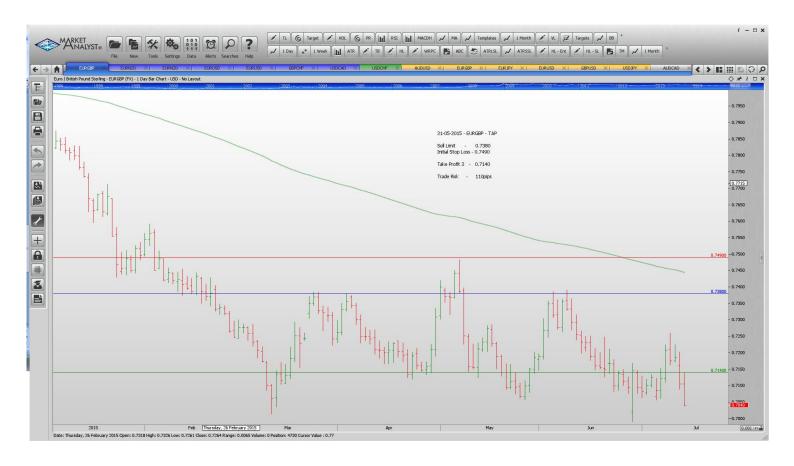

#### **Limit Orders**

| EURCAD        | Buy Limit        | 1.3820 | 1.3760 | 1.3960 | 60 pips  |
|---------------|------------------|--------|--------|--------|----------|
| <b>EURGBP</b> | Sell Limit       | 0.7380 | 0.7490 | 0.7140 | 110      |
| EURNZD        | <b>Buy Limit</b> | 1.5700 | 1.561  | 1.6250 | 90 pips  |
| EURUSD        | <b>Buy Limit</b> | 1.0870 | 1.0770 | 1.1440 | 100 pips |
| EURUSD        | Sell Limit       | 1.1500 | 1.1565 | 1.1250 | 65 pips  |
| GBPCHF        | <b>Buy Limit</b> | 1.4070 | 1.4020 | 1.4800 | 50 pips  |
| USDCAD        | <b>Buy Limit</b> | 1.1980 | 1.1910 | 1.2500 | 70 pips  |
|               |                  |        |        |        |          |