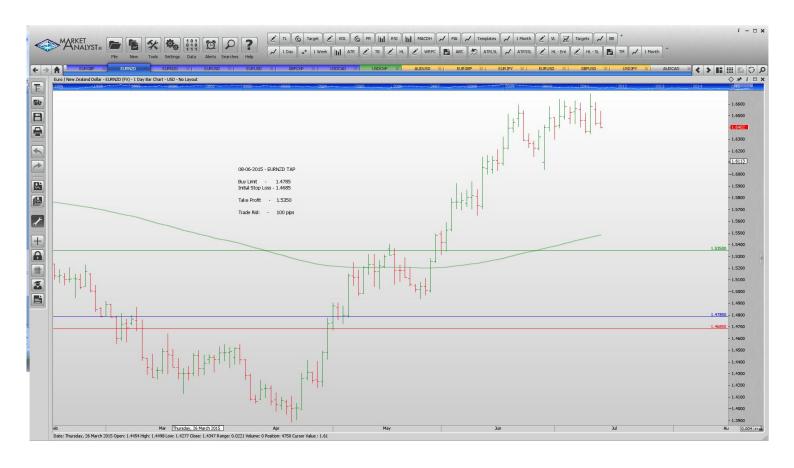

#### **Limit Orders**

| EURCAD        | Buy Limit        | 1.3820 | 1.3760 | 1.3960 | 60 pips  |
|---------------|------------------|--------|--------|--------|----------|
| <b>EURGBP</b> | Sell Limit       | 0.7380 | 0.7490 | 0.7140 | 110      |
| EURNZD        | <b>Buy Limit</b> | 1.5700 | 1.561  | 1.6250 | 90 pips  |
| EURUSD        | <b>Buy Limit</b> | 1.0870 | 1.0770 | 1.1440 | 100 pips |
| EURUSD        | Sell Limit       | 1.1500 | 1.1565 | 1.1250 | 65 pips  |
| GBPCHF        | <b>Buy Limit</b> | 1.4070 | 1.4020 | 1.4800 | 50 pips  |
| USDCAD        | <b>Buy Limit</b> | 1.1980 | 1.1910 | 1.2500 | 70 pips  |
|               |                  |        |        |        |          |