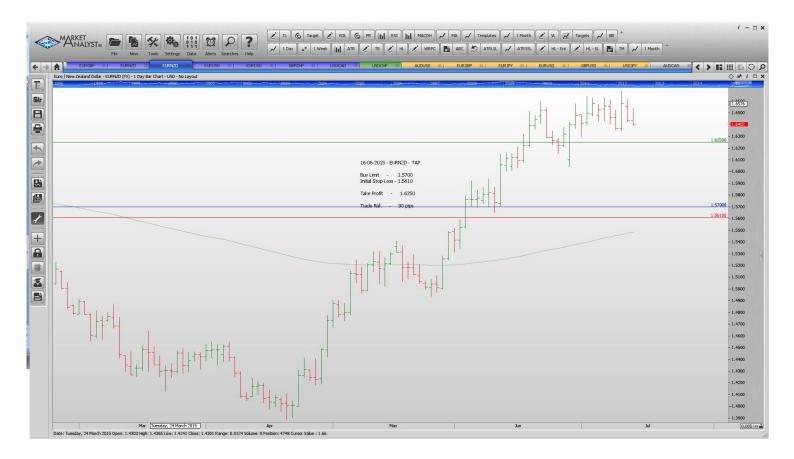

#### **Limit Orders**

| EURCAD        | Buy Limit        | 1.3820 | 1.3760 | 1.3960 | 60 pips  |
|---------------|------------------|--------|--------|--------|----------|
| <b>EURGBP</b> | Sell Limit       | 0.7380 | 0.7490 | 0.7140 | 110      |
| EURNZD        | <b>Buy Limit</b> | 1.5700 | 1.561  | 1.6250 | 90 pips  |
| EURUSD        | <b>Buy Limit</b> | 1.0870 | 1.0770 | 1.1440 | 100 pips |
| EURUSD        | Sell Limit       | 1.1500 | 1.1565 | 1.1250 | 65 pips  |
| GBPCHF        | <b>Buy Limit</b> | 1.4070 | 1.4020 | 1.4800 | 50 pips  |
| USDCAD        | <b>Buy Limit</b> | 1.1980 | 1.1910 | 1.2500 | 70 pips  |
|               |                  |        |        |        |          |