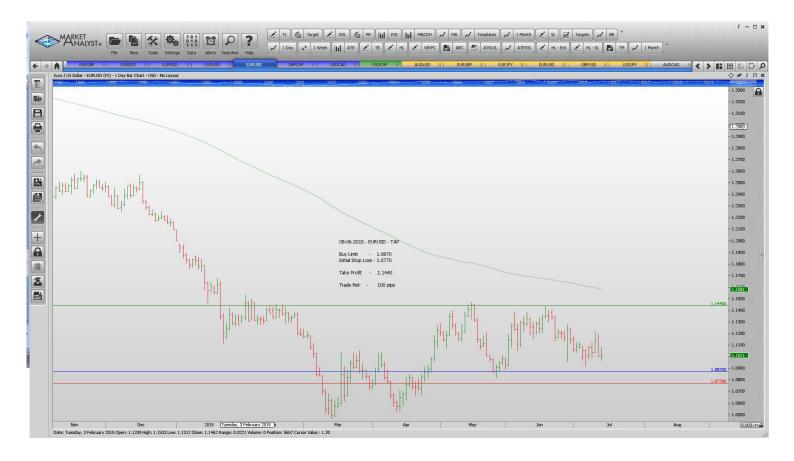

#### **Limit Orders**

| EURCAD        | Buy Limit        | 1.3820 | 1.3760 | 1.3960 | 60 pips  |
|---------------|------------------|--------|--------|--------|----------|
| <b>EURGBP</b> | Sell Limit       | 0.7380 | 0.7490 | 0.7140 | 110      |
| EURNZD        | <b>Buy Limit</b> | 1.5700 | 1.561  | 1.6250 | 90 pips  |
| EURUSD        | <b>Buy Limit</b> | 1.0870 | 1.0770 | 1.1440 | 100 pips |
| EURUSD        | Sell Limit       | 1.1500 | 1.1565 | 1.1250 | 65 pips  |
| GBPCHF        | <b>Buy Limit</b> | 1.4070 | 1.4020 | 1.4800 | 50 pips  |
| USDCAD        | <b>Buy Limit</b> | 1.1980 | 1.1910 | 1.2500 | 70 pips  |
|               |                  |        |        |        |          |