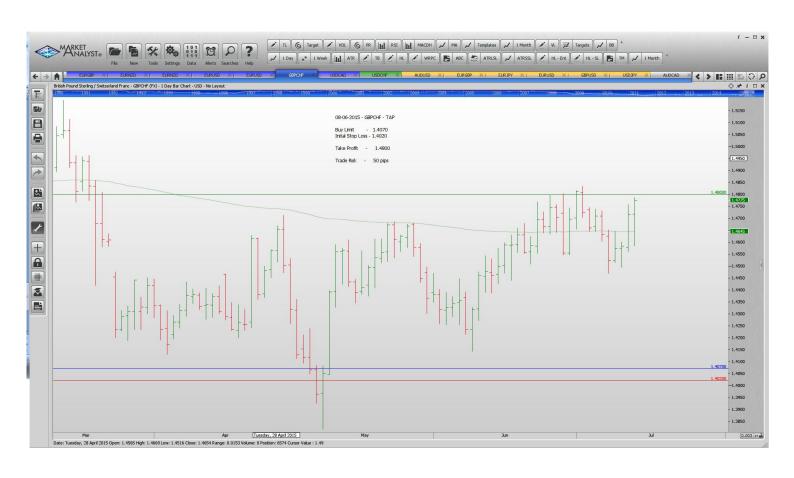

#### **Limit Orders**

| EURCAD        | Buy Limit        | 1.3820 | 1.3760 | 1.3960 | 60 pips  |
|---------------|------------------|--------|--------|--------|----------|
| <b>EURGBP</b> | Sell Limit       | 0.7380 | 0.7490 | 0.7140 | 110      |
| EURNZD        | <b>Buy Limit</b> | 1.5700 | 1.561  | 1.6250 | 90 pips  |
| EURUSD        | <b>Buy Limit</b> | 1.0870 | 1.0770 | 1.1440 | 100 pips |
| EURUSD        | Sell Limit       | 1.1500 | 1.1565 | 1.1250 | 65 pips  |
| GBPCHF        | <b>Buy Limit</b> | 1.4070 | 1.4020 | 1.4800 | 50 pips  |
| USDCAD        | <b>Buy Limit</b> | 1.1980 | 1.1910 | 1.2500 | 70 pips  |
|               |                  |        |        |        |          |