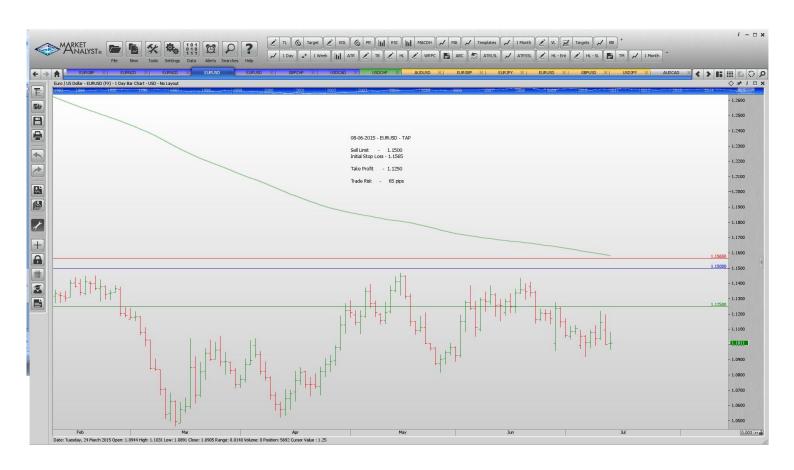

#### **Limit Orders**

| EURCAD        | Buy Limit        | 1.3820 | 1.3760 | 1.3960 | 60 pips  |
|---------------|------------------|--------|--------|--------|----------|
| <b>EURGBP</b> | Sell Limit       | 0.7380 | 0.7490 | 0.7140 | 110      |
| EURNZD        | <b>Buy Limit</b> | 1.5700 | 1.561  | 1.6250 | 90 pips  |
| EURUSD        | <b>Buy Limit</b> | 1.0870 | 1.0770 | 1.1440 | 100 pips |
| EURUSD        | Sell Limit       | 1.1500 | 1.1565 | 1.1250 | 65 pips  |
| GBPCHF        | <b>Buy Limit</b> | 1.4070 | 1.4020 | 1.4800 | 50 pips  |
| USDCAD        | <b>Buy Limit</b> | 1.1980 | 1.1910 | 1.2500 | 70 pips  |
|               |                  |        |        |        |          |