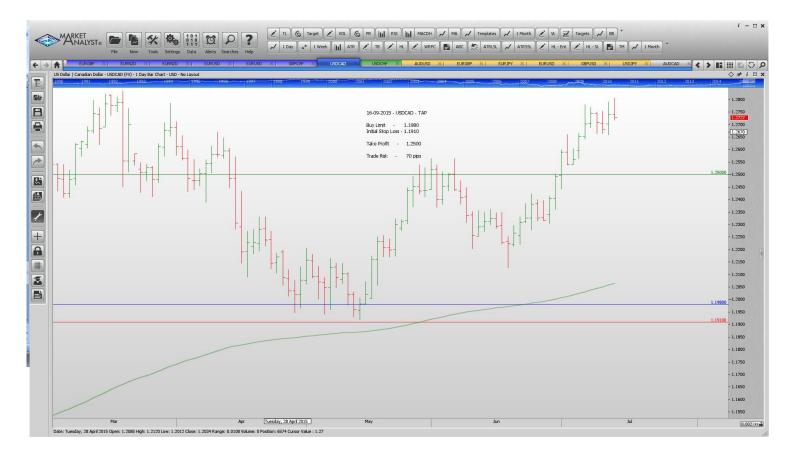

#### **Limit Orders**

| EURCAD        | Buy Limit        | 1.3820 | 1.3760 | 1.3960 | 60 pips  |
|---------------|------------------|--------|--------|--------|----------|
| <b>EURGBP</b> | Sell Limit       | 0.7380 | 0.7490 | 0.7140 | 110      |
| EURNZD        | <b>Buy Limit</b> | 1.5700 | 1.561  | 1.6250 | 90 pips  |
| EURUSD        | <b>Buy Limit</b> | 1.0870 | 1.0770 | 1.1440 | 100 pips |
| EURUSD        | Sell Limit       | 1.1500 | 1.1565 | 1.1250 | 65 pips  |
| GBPCHF        | <b>Buy Limit</b> | 1.4070 | 1.4020 | 1.4800 | 50 pips  |
| USDCAD        | <b>Buy Limit</b> | 1.1980 | 1.1910 | 1.2500 | 70 pips  |
|               |                  |        |        |        |          |