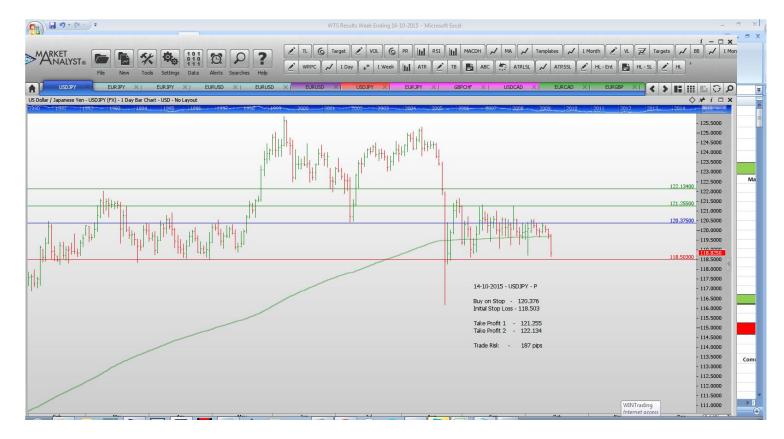

#### **Stop Orders**

USDJPY Buy Stop 120.376 118.503 121.255 122.134 187 p

**Limit Orders** 