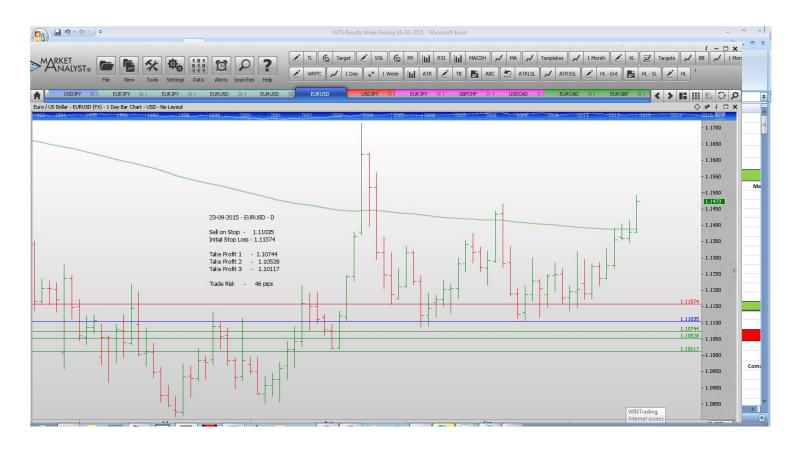

#### **Stop Orders**

| EURUSD       | Sell Stop        | 1.11035 | 1.115/4 | 1.10744 | 1.10528 | 1.10117 | 46 pips  |  |
|--------------|------------------|---------|---------|---------|---------|---------|----------|--|
|              |                  |         |         |         |         |         |          |  |
| Limit Orders |                  |         |         |         |         |         |          |  |
|              | Dung Limit       | 122.50  | 121 50  |         |         | 126 FO  | 100 nine |  |
| EURJPY       | Buy Limit        | 132.50  | 131.50  |         |         | 136.50  | 100 pips |  |
| EURUSD       | Buy Limit        | 1.1000  | 1.0920  |         |         | 1.1500  | 80 pips  |  |
| EURJPY       | Sell Limit       | 137.50  | 138.30  |         |         | 134.00  | 80 p     |  |
| EURUSD       | <b>Buy Limit</b> | 1.1120  | 1.1040  |         |         | 1.1500  | 80 p     |  |