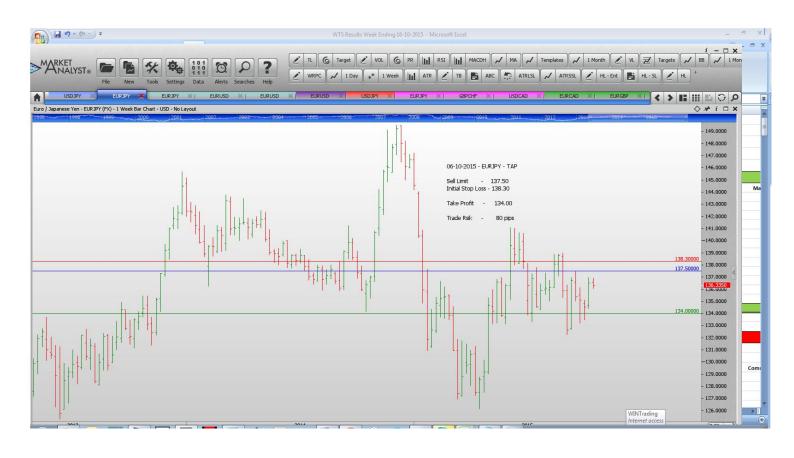

#### **Stop Orders**

| EURUSD       | Sell Stop        | 1.11035 | 1.115/4 | 1.10744 | 1.10528 | 1.10117 | 46 pips  |  |
|--------------|------------------|---------|---------|---------|---------|---------|----------|--|
|              |                  |         |         |         |         |         |          |  |
| Limit Orders |                  |         |         |         |         |         |          |  |
|              | Dung Limit       | 122.50  | 121 50  |         |         | 126 FO  | 100 nine |  |
| EURJPY       | Buy Limit        | 132.50  | 131.50  |         |         | 136.50  | 100 pips |  |
| EURUSD       | Buy Limit        | 1.1000  | 1.0920  |         |         | 1.1500  | 80 pips  |  |
| EURJPY       | Sell Limit       | 137.50  | 138.30  |         |         | 134.00  | 80 p     |  |
| EURUSD       | <b>Buy Limit</b> | 1.1120  | 1.1040  |         |         | 1.1500  | 80 p     |  |