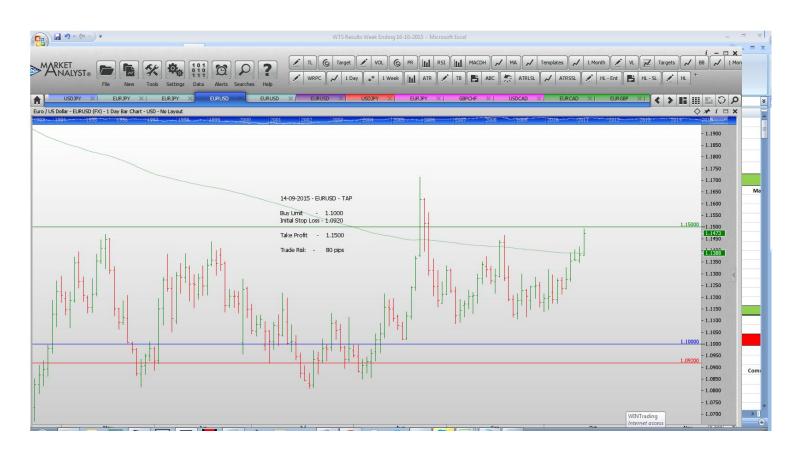

#### **Stop Orders**

| EURUSD       | Sell Stop        | 1.11035 | 1.115/4 | 1.10744 | 1.10528 | 1.10117 | 46 pips  |  |
|--------------|------------------|---------|---------|---------|---------|---------|----------|--|
|              |                  |         |         |         |         |         |          |  |
| Limit Orders |                  |         |         |         |         |         |          |  |
|              | Dung Limit       | 122.50  | 121 50  |         |         | 126 FO  | 100 nine |  |
| EURJPY       | Buy Limit        | 132.50  | 131.50  |         |         | 136.50  | 100 pips |  |
| EURUSD       | Buy Limit        | 1.1000  | 1.0920  |         |         | 1.1500  | 80 pips  |  |
| EURJPY       | Sell Limit       | 137.50  | 138.30  |         |         | 134.00  | 80 p     |  |
| EURUSD       | <b>Buy Limit</b> | 1.1120  | 1.1040  |         |         | 1.1500  | 80 p     |  |