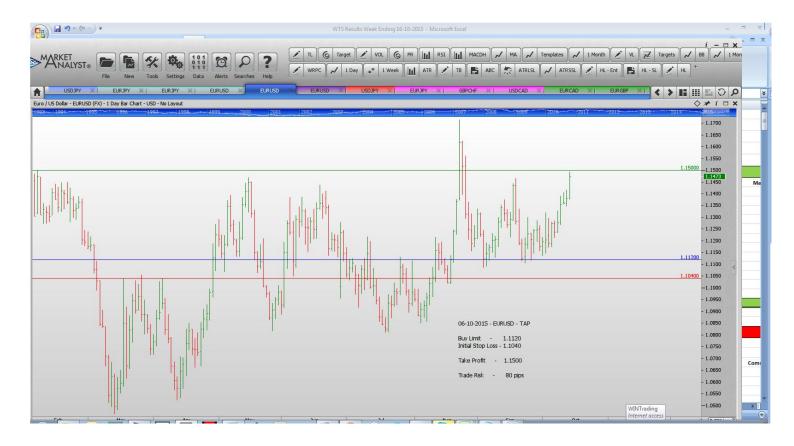

#### **Stop Orders**

| EURUSD       | Sell Stop        | 1.11035 | 1.115/4 | 1.10744 | 1.10528 | 1.10117 | 46 pips  |  |
|--------------|------------------|---------|---------|---------|---------|---------|----------|--|
|              |                  |         |         |         |         |         |          |  |
| Limit Orders |                  |         |         |         |         |         |          |  |
|              | Dung Limit       | 122.50  | 121 50  |         |         | 126 FO  | 100 nine |  |
| EURJPY       | Buy Limit        | 132.50  | 131.50  |         |         | 136.50  | 100 pips |  |
| EURUSD       | Buy Limit        | 1.1000  | 1.0920  |         |         | 1.1500  | 80 pips  |  |
| EURJPY       | Sell Limit       | 137.50  | 138.30  |         |         | 134.00  | 80 p     |  |
| EURUSD       | <b>Buy Limit</b> | 1.1120  | 1.1040  |         |         | 1.1500  | 80 p     |  |