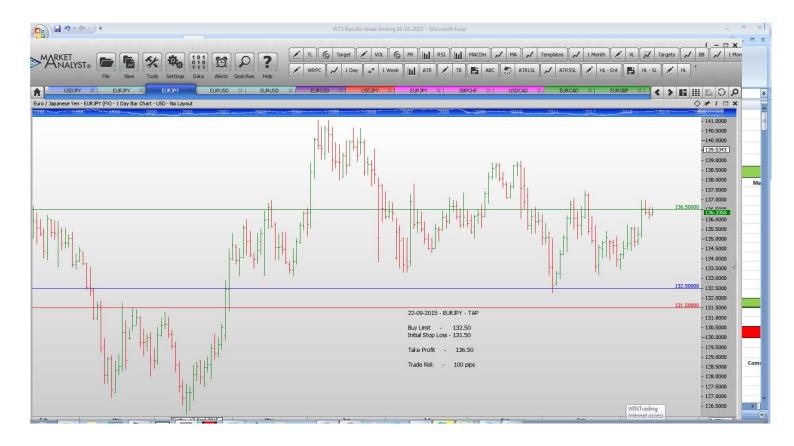

#### **Stop Orders**

| EURUSD       | Sell Stop        | 1.11035 | 1.115/4 | 1.10744 | 1.10528 | 1.10117 | 46 pips  |  |
|--------------|------------------|---------|---------|---------|---------|---------|----------|--|
|              |                  |         |         |         |         |         |          |  |
| Limit Orders |                  |         |         |         |         |         |          |  |
|              | Dung Limit       | 122.50  | 121 50  |         |         | 126 FO  | 100 nine |  |
| EURJPY       | Buy Limit        | 132.50  | 131.50  |         |         | 136.50  | 100 pips |  |
| EURUSD       | Buy Limit        | 1.1000  | 1.0920  |         |         | 1.1500  | 80 pips  |  |
| EURJPY       | Sell Limit       | 137.50  | 138.30  |         |         | 134.00  | 80 p     |  |
| EURUSD       | <b>Buy Limit</b> | 1.1120  | 1.1040  |         |         | 1.1500  | 80 p     |  |