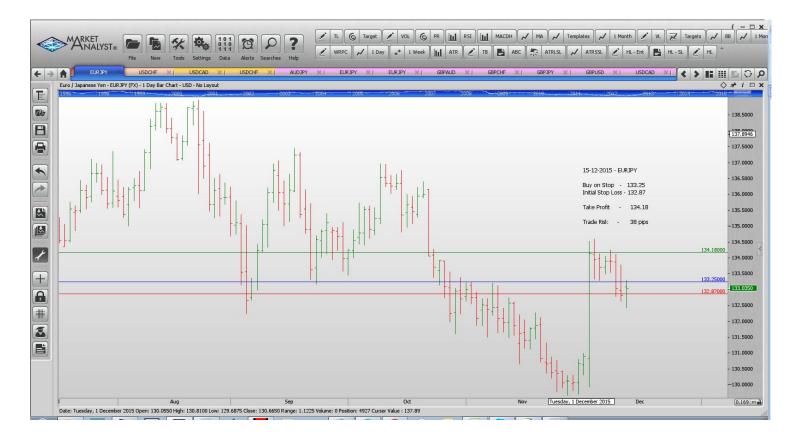

| Name             | Order Type           | Entry             | S.L.              | TP 1              | TP 2    | TP 3 Trad | e Risk              |  |  |
|------------------|----------------------|-------------------|-------------------|-------------------|---------|-----------|---------------------|--|--|
| Stop Orders      |                      |                   |                   |                   |         |           |                     |  |  |
| EURJPY<br>EURJPY | Buy Stop<br>Buy Stop | 133.25<br>133.94  | 132.87<br>132.420 | 134.18<br>136.391 |         |           | 38 pips<br>152 pips |  |  |
| GBPUSD           | Sell Stop            | 1.49526           | 1.49958           | 1.49295           | 1.49210 | 1.49082   | 43 pips             |  |  |
| USDCAD<br>USDCHF | Buy Stop<br>Buy Stop | 1.37837<br>0.9872 | 1.37317<br>0.9831 | 1.38019<br>0.9957 | 1.38078 | 1.33245   | 53 pips<br>41 pips  |  |  |