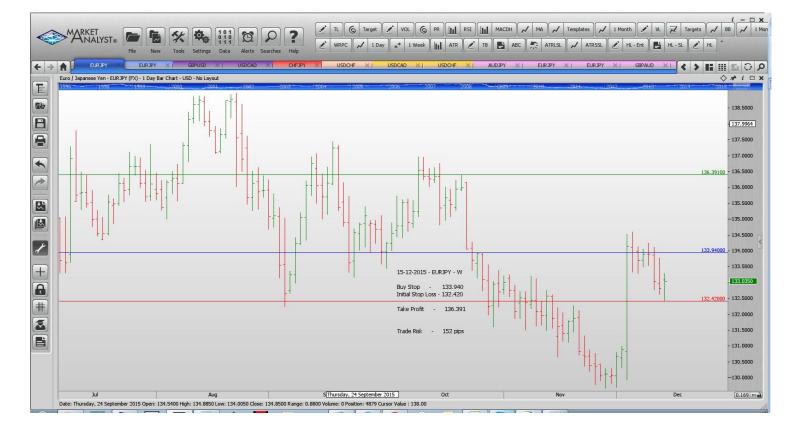

| Name             | Order Type           | Entry             | S.L.              | TP 1              | TP 2    | TP 3 Trad | e Risk              |  |  |
|------------------|----------------------|-------------------|-------------------|-------------------|---------|-----------|---------------------|--|--|
| Stop Orders      |                      |                   |                   |                   |         |           |                     |  |  |
| EURJPY<br>EURJPY | Buy Stop<br>Buy Stop | 133.25<br>133.94  | 132.87<br>132.420 | 134.18<br>136.391 |         |           | 38 pips<br>152 pips |  |  |
| GBPUSD           | Sell Stop            | 1.49526           | 1.49958           | 1.49295           | 1.49210 | 1.49082   | 43 pips             |  |  |
| USDCAD<br>USDCHF | Buy Stop<br>Buy Stop | 1.37837<br>0.9872 | 1.37317<br>0.9831 | 1.38019<br>0.9957 | 1.38078 | 1.33245   | 53 pips<br>41 pips  |  |  |