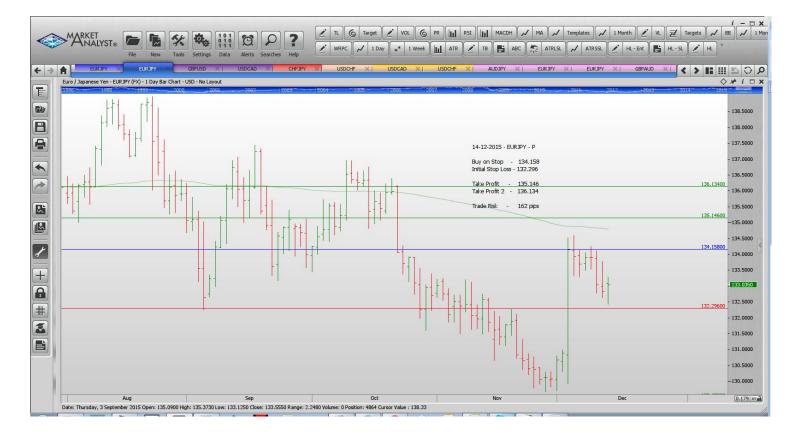

| Name         | Direction | Entry   | Stop Loss | TP 1    | TP 2    | TP3 | Trade Risk |  |
|--------------|-----------|---------|-----------|---------|---------|-----|------------|--|
| Amended      |           |         |           |         |         |     |            |  |
| Stop Orders  |           |         |           |         |         |     |            |  |
| EURJPY       | Buy Stop  | 134.158 | 132.296   | 135.146 | 136.134 |     | 162 pips   |  |
| Limit Orders |           |         |           |         |         |     |            |  |
|              |           |         |           |         |         |     |            |  |