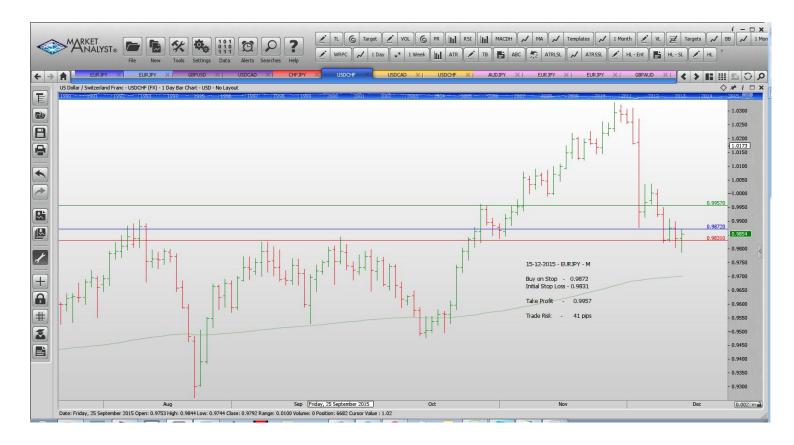

| Name             | Order Type           | Entry             | S.L.              | TP 1              | TP 2    | TP 3 Trad | e Risk              |  |  |
|------------------|----------------------|-------------------|-------------------|-------------------|---------|-----------|---------------------|--|--|
| Stop Orders      |                      |                   |                   |                   |         |           |                     |  |  |
| EURJPY<br>EURJPY | Buy Stop<br>Buy Stop | 133.25<br>133.94  | 132.87<br>132.420 | 134.18<br>136.391 |         |           | 38 pips<br>152 pips |  |  |
| GBPUSD           | Sell Stop            | 1.49526           | 1.49958           | 1.49295           | 1.49210 | 1.49082   | 43 pips             |  |  |
| USDCAD<br>USDCHF | Buy Stop<br>Buy Stop | 1.37837<br>0.9872 | 1.37317<br>0.9831 | 1.38019<br>0.9957 | 1.38078 | 1.33245   | 53 pips<br>41 pips  |  |  |