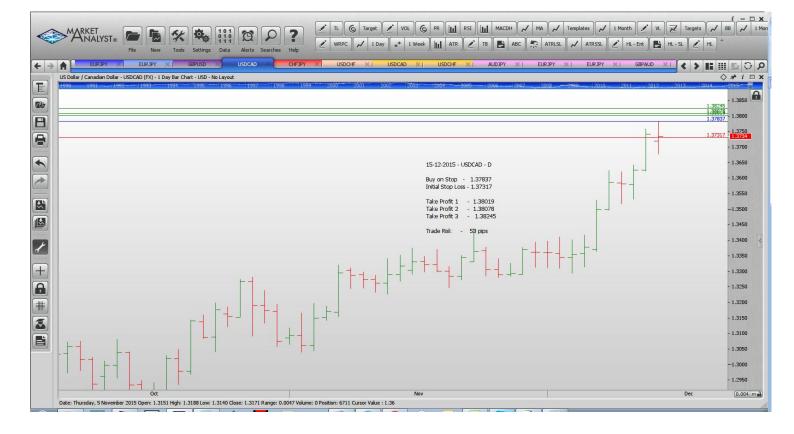

| Name             | Order Type           | Entry             | S.L.              | TP 1              | TP 2    | TP 3 Trad | e Risk              |  |  |
|------------------|----------------------|-------------------|-------------------|-------------------|---------|-----------|---------------------|--|--|
| Stop Orders      |                      |                   |                   |                   |         |           |                     |  |  |
| EURJPY<br>EURJPY | Buy Stop<br>Buy Stop | 133.25<br>133.94  | 132.87<br>132.420 | 134.18<br>136.391 |         |           | 38 pips<br>152 pips |  |  |
| GBPUSD           | Sell Stop            | 1.49526           | 1.49958           | 1.49295           | 1.49210 | 1.49082   | 43 pips             |  |  |
| USDCAD<br>USDCHF | Buy Stop<br>Buy Stop | 1.37837<br>0.9872 | 1.37317<br>0.9831 | 1.38019<br>0.9957 | 1.38078 | 1.33245   | 53 pips<br>41 pips  |  |  |