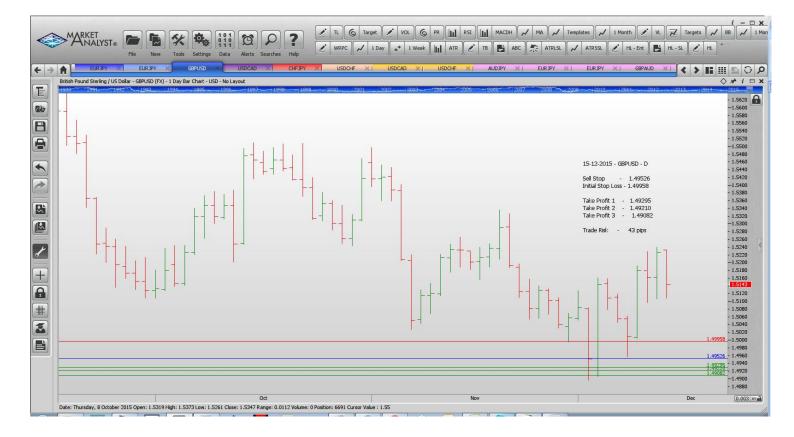

| Name             | Order Type           | Entry             | S.L.              | TP 1              | TP 2    | TP 3 Trad | e Risk              |  |  |
|------------------|----------------------|-------------------|-------------------|-------------------|---------|-----------|---------------------|--|--|
| Stop Orders      |                      |                   |                   |                   |         |           |                     |  |  |
| EURJPY<br>EURJPY | Buy Stop<br>Buy Stop | 133.25<br>133.94  | 132.87<br>132.420 | 134.18<br>136.391 |         |           | 38 pips<br>152 pips |  |  |
| GBPUSD           | Sell Stop            | 1.49526           | 1.49958           | 1.49295           | 1.49210 | 1.49082   | 43 pips             |  |  |
| USDCAD<br>USDCHF | Buy Stop<br>Buy Stop | 1.37837<br>0.9872 | 1.37317<br>0.9831 | 1.38019<br>0.9957 | 1.38078 | 1.33245   | 53 pips<br>41 pips  |  |  |