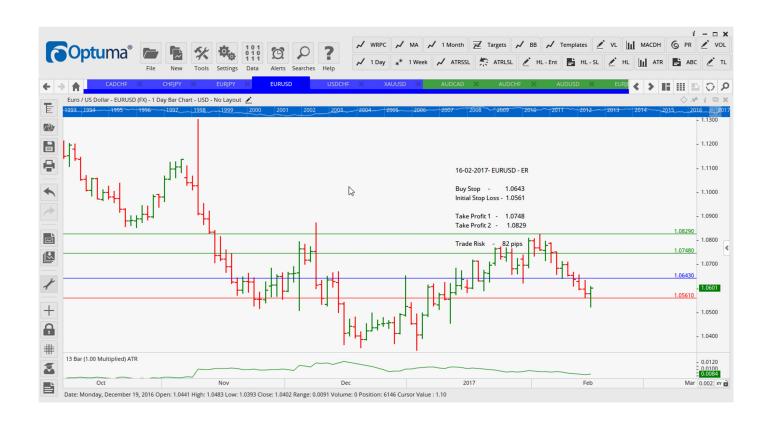

### **NEW ORDERS:**

| Name Order | Type | Code | Entry   | S. L.   | TP1     | TP2    | TP3 | TR pips   |
|------------|------|------|---------|---------|---------|--------|-----|-----------|
| CADCHF     | Sell | ER   | 0.7659  | 0.7724  | 0.7591  | 0.7526 |     | <b>65</b> |
| EURJPY     | Buy  | EC   | 121.54  | 120.37  | 122.68  | 123.73 |     | 117       |
| EURUSD     | Buy  | SR   | 1.0643  | 1.0561  | 1.0748  | 1.0829 |     | 82        |
| USDCHF     | Sell | SR   | 1.0017  | 1.0086  | 0.9944  | 0.9881 |     | 69        |
| XAUUSD     | Buv  | EC   | 1240.91 | 1222.79 | 1261.30 | 1277   |     | 181.2     |

### **CHARTS:**