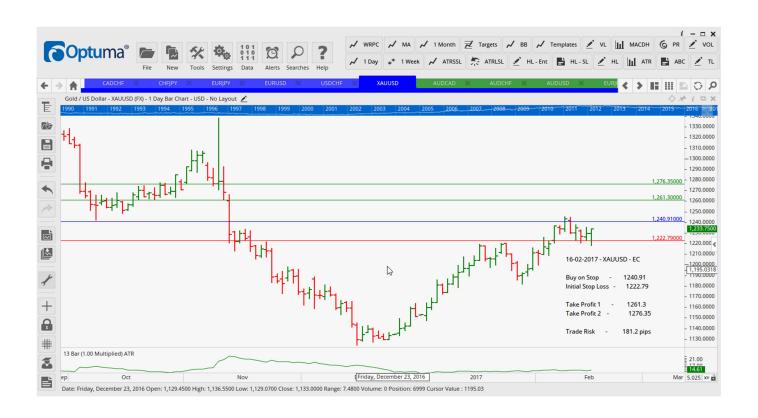

### **NEW ORDERS:**

| Name Order | Type | Code | Entry   | S. L.   | TP1     | TP2    | TP3 | TR pips   |
|------------|------|------|---------|---------|---------|--------|-----|-----------|
| CADCHF     | Sell | ER   | 0.7659  | 0.7724  | 0.7591  | 0.7526 |     | <b>65</b> |
| EURJPY     | Buy  | EC   | 121.54  | 120.37  | 122.68  | 123.73 |     | 117       |
| EURUSD     | Buy  | SR   | 1.0643  | 1.0561  | 1.0748  | 1.0829 |     | 82        |
| USDCHF     | Sell | SR   | 1.0017  | 1.0086  | 0.9944  | 0.9881 |     | 69        |
| XAUUSD     | Buv  | EC   | 1240.91 | 1222.79 | 1261.30 | 1277   |     | 181.2     |

### **CHARTS:**