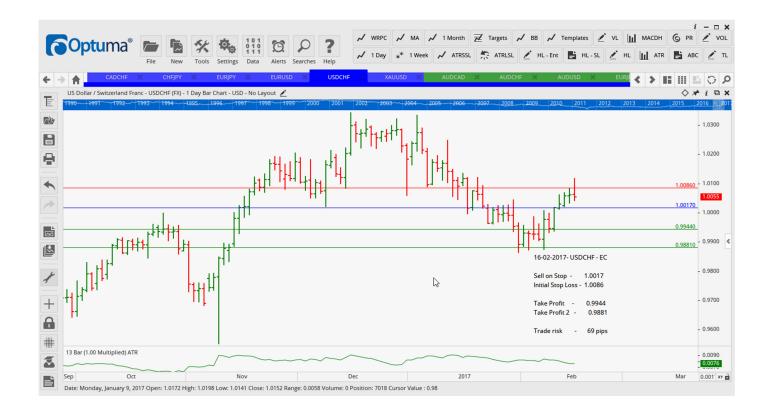

### **NEW ORDERS:**

| Name Order | Type | Code | Entry   | S. L.   | TP1     | TP2    | TP3 | TR pips   |
|------------|------|------|---------|---------|---------|--------|-----|-----------|
| CADCHF     | Sell | ER   | 0.7659  | 0.7724  | 0.7591  | 0.7526 |     | <b>65</b> |
| EURJPY     | Buy  | EC   | 121.54  | 120.37  | 122.68  | 123.73 |     | 117       |
| EURUSD     | Buy  | SR   | 1.0643  | 1.0561  | 1.0748  | 1.0829 |     | 82        |
| USDCHF     | Sell | SR   | 1.0017  | 1.0086  | 0.9944  | 0.9881 |     | 69        |
| XAUUSD     | Buv  | EC   | 1240.91 | 1222.79 | 1261.30 | 1277   |     | 181.2     |

### **CHARTS:**