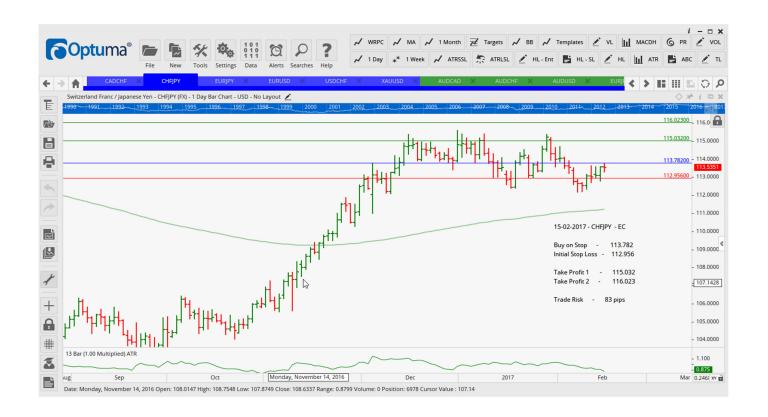

Entry Stop Loss TP1 TP2 TP3 TR

#### **CANCELLED ORDERS:**

GBPNZD Buy EC

### **Amended**

### Retained

CHFJPY BUY EC 113.782 112.956 115.032 116.023 83

### **NEW ORDERS:**

| Name Order | Type | Code | Entry   | S. L.   | TP1     | TP2    | TP3 | TR pips   |
|------------|------|------|---------|---------|---------|--------|-----|-----------|
| CADCHF     | Sell | ER   | 0.7659  | 0.7724  | 0.7591  | 0.7526 |     | <b>65</b> |
| EURJPY     | Buy  | EC   | 121.54  | 120.37  | 122.68  | 123.73 |     | 117       |
| EURUSD     | Buy  | SR   | 1.0643  | 1.0561  | 1.0748  | 1.0829 |     | 82        |
| USDCHF     | Sell | SR   | 1.0017  | 1.0086  | 0.9944  | 0.9881 |     | 69        |
| XAUUSD     | Buv  | EC   | 1240.91 | 1222.79 | 1261.30 | 1277   |     | 181.2     |

### **CHARTS:**