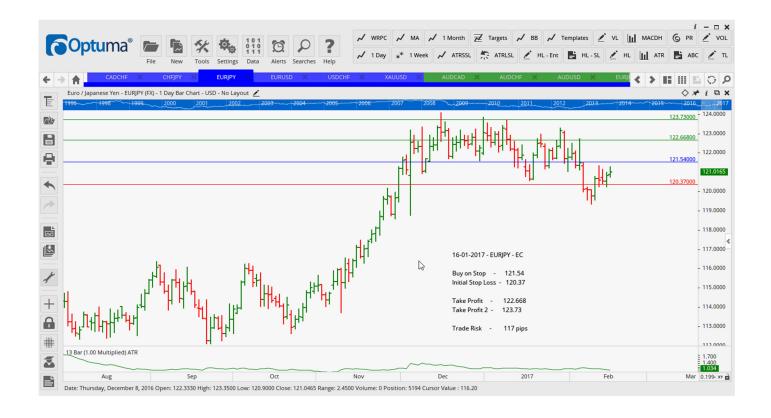

### **NEW ORDERS:**

| Name Order | Type | Code | Entry   | S. L.   | TP1     | TP2    | TP3 | TR pips   |
|------------|------|------|---------|---------|---------|--------|-----|-----------|
| CADCHF     | Sell | ER   | 0.7659  | 0.7724  | 0.7591  | 0.7526 |     | <b>65</b> |
| EURJPY     | Buy  | EC   | 121.54  | 120.37  | 122.68  | 123.73 |     | 117       |
| EURUSD     | Buy  | SR   | 1.0643  | 1.0561  | 1.0748  | 1.0829 |     | 82        |
| USDCHF     | Sell | SR   | 1.0017  | 1.0086  | 0.9944  | 0.9881 |     | 69        |
| XAUUSD     | Buv  | EC   | 1240.91 | 1222.79 | 1261.30 | 1277   |     | 181.2     |

### **CHARTS:**