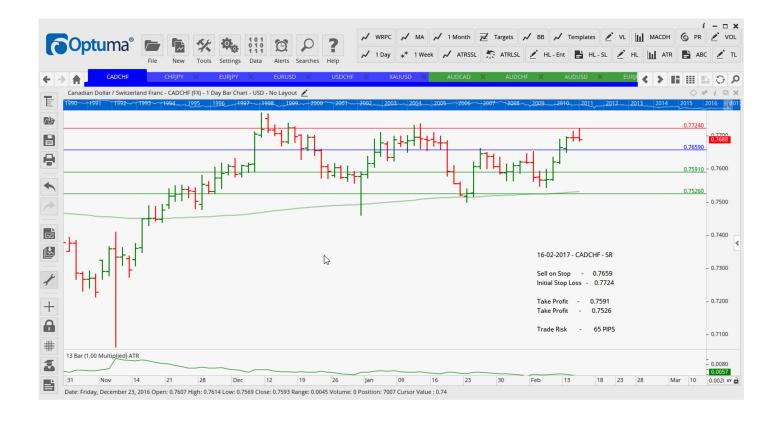

### **NEW ORDERS:**

| Name Order | Type | Code | Entry   | S. L.   | TP1     | TP2    | TP3 | TR pips   |
|------------|------|------|---------|---------|---------|--------|-----|-----------|
| CADCHF     | Sell | ER   | 0.7659  | 0.7724  | 0.7591  | 0.7526 |     | <b>65</b> |
| EURJPY     | Buy  | EC   | 121.54  | 120.37  | 122.68  | 123.73 |     | 117       |
| EURUSD     | Buy  | SR   | 1.0643  | 1.0561  | 1.0748  | 1.0829 |     | 82        |
| USDCHF     | Sell | SR   | 1.0017  | 1.0086  | 0.9944  | 0.9881 |     | 69        |
| XAUUSD     | Buv  | EC   | 1240.91 | 1222.79 | 1261.30 | 1277   |     | 181.2     |

### **CHARTS:**