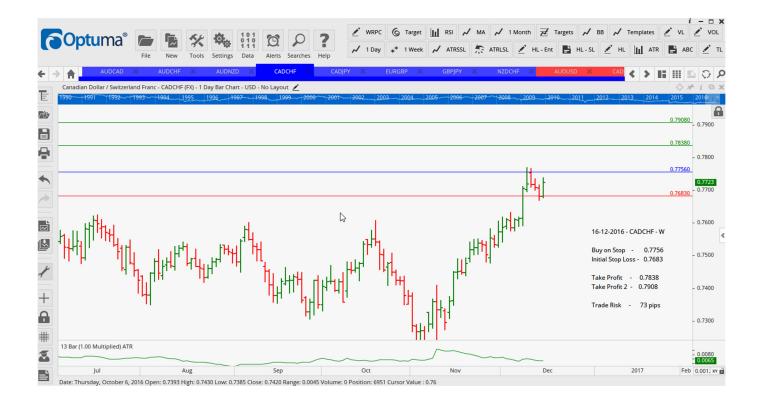

### **NEW ORDERS:**

| Name Order | r Type | Code | Entry  | S. L.  | TP1    | TP2     | TP3 | TR pips |
|------------|--------|------|--------|--------|--------|---------|-----|---------|
|            |        |      |        |        |        |         |     |         |
| AUDCAD     | Sell   | SR   | 0.9793 | 0.9874 | 0.9687 | 0.9599  |     | 81      |
| AUDNZD     | Buy    | NC   | 1.0493 | 1.0405 | 1.0576 | 1.0658  |     | 88      |
| CADCHF     | Buy    | NC   | 0.7756 | 0.7683 | 0.7838 | 0.7908  |     | 73      |
| EURGBP     | Buy    | SR   | 0.8436 | 0.8354 | 0.8592 | 08795   |     | 82      |
| GBPJPY     | Sell   | SR   | 145.77 | 148.05 | 141.76 | 138.085 |     | 228     |