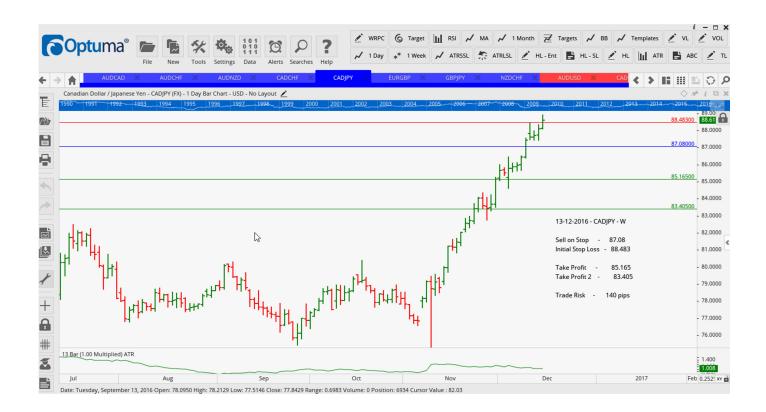

## Retained

| AUDCHF | Sell | SR | 0.7542 | 0.7605 | 0.7474 | 0.7411 | 63  |
|--------|------|----|--------|--------|--------|--------|-----|
| CADJPY | Sell | SR | 87.08  | 88.483 | 85.165 | 83.405 | 140 |
| NZDCHF | Sell | KR | 0.7250 | 0.7307 | 0.7194 | 0.7128 | 57  |