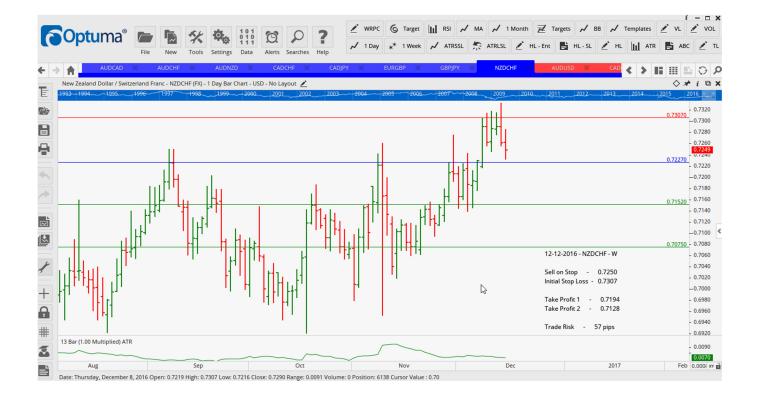

## Retained

| AUDCHF | Sell | SR | 0.7542 | 0.7605 | 0.7474 | 0.7411 | 63  |
|--------|------|----|--------|--------|--------|--------|-----|
| CADJPY | Sell | SR | 87.08  | 88.483 | 85.165 | 83.405 | 140 |
| NZDCHF | Sell | KR | 0.7250 | 0.7307 | 0.7194 | 0.7128 | 57  |