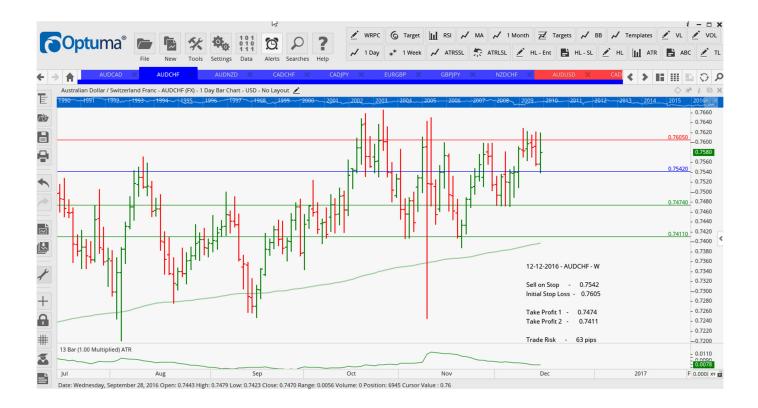

### **NEW ORDERS:**

| Name Order | r Type | Code | Entry  | S. L.  | TP1    | TP2     | TP3 | TR pips |
|------------|--------|------|--------|--------|--------|---------|-----|---------|
|            |        |      |        |        |        |         |     |         |
| AUDCAD     | Sell   | SR   | 0.9793 | 0.9874 | 0.9687 | 0.9599  |     | 81      |
| AUDNZD     | Buy    | NC   | 1.0493 | 1.0405 | 1.0576 | 1.0658  |     | 88      |
| CADCHF     | Buy    | NC   | 0.7756 | 0.7683 | 0.7838 | 0.7908  |     | 73      |
| EURGBP     | Buy    | SR   | 0.8436 | 0.8354 | 0.8592 | 08795   |     | 82      |
| GBPJPY     | Sell   | SR   | 145.77 | 148.05 | 141.76 | 138.085 |     | 228     |