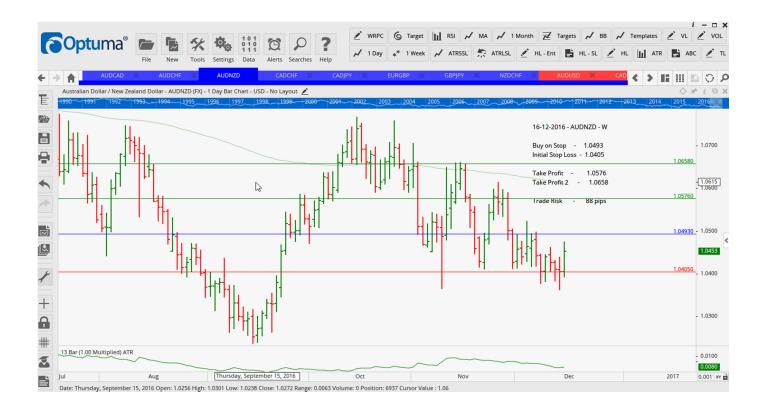

### **NEW ORDERS:**

| Name Order | r Type | Code | Entry  | S. L.  | TP1    | TP2     | TP3 | TR pips |
|------------|--------|------|--------|--------|--------|---------|-----|---------|
|            |        |      |        |        |        |         |     |         |
| AUDCAD     | Sell   | SR   | 0.9793 | 0.9874 | 0.9687 | 0.9599  |     | 81      |
| AUDNZD     | Buy    | NC   | 1.0493 | 1.0405 | 1.0576 | 1.0658  |     | 88      |
| CADCHF     | Buy    | NC   | 0.7756 | 0.7683 | 0.7838 | 0.7908  |     | 73      |
| EURGBP     | Buy    | SR   | 0.8436 | 0.8354 | 0.8592 | 08795   |     | 82      |
| GBPJPY     | Sell   | SR   | 145.77 | 148.05 | 141.76 | 138.085 |     | 228     |