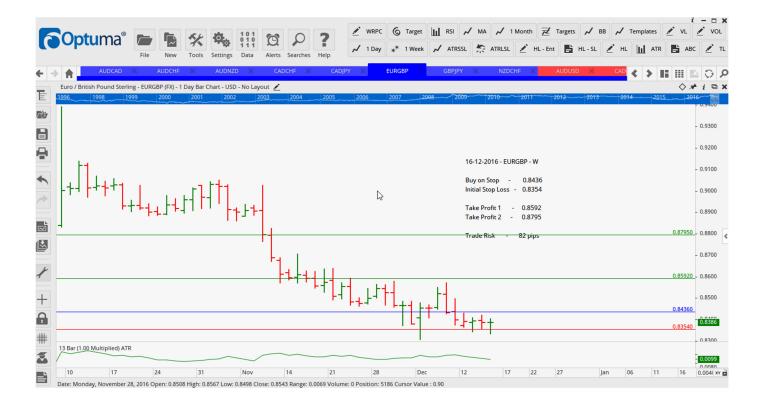

### **NEW ORDERS:**

| Name Order | r Type | Code | Entry  | S. L.  | TP1    | TP2     | TP3 | TR pips |
|------------|--------|------|--------|--------|--------|---------|-----|---------|
|            |        |      |        |        |        |         |     |         |
| AUDCAD     | Sell   | SR   | 0.9793 | 0.9874 | 0.9687 | 0.9599  |     | 81      |
| AUDNZD     | Buy    | NC   | 1.0493 | 1.0405 | 1.0576 | 1.0658  |     | 88      |
| CADCHF     | Buy    | NC   | 0.7756 | 0.7683 | 0.7838 | 0.7908  |     | 73      |
| EURGBP     | Buy    | SR   | 0.8436 | 0.8354 | 0.8592 | 08795   |     | 82      |
| GBPJPY     | Sell   | SR   | 145.77 | 148.05 | 141.76 | 138.085 |     | 228     |