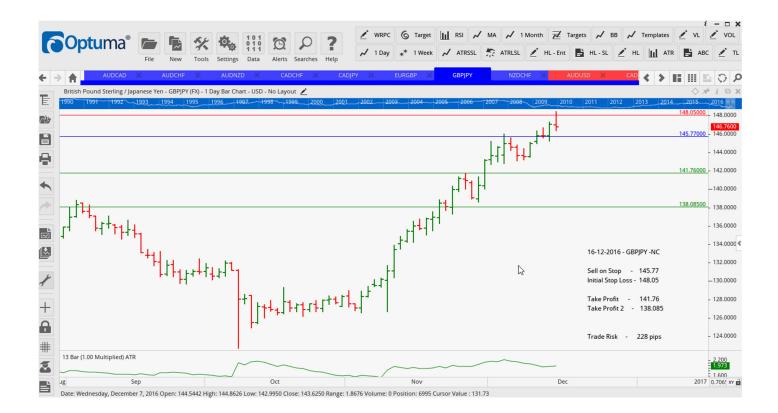

## Retained

| CADCHF | Sell | SR | 0.7579  | Retain | 0.7745  | 0.7579 | 0.7451        |
|--------|------|----|---------|--------|---------|--------|---------------|
| GBPJPY | Buy  | NC | 145.086 | Retain | 145.086 |        | 150.55        |
| EURNZD | Buy  | SR | 1.4721  | Retain | 1.4721  | 1.5008 | <u>1.5150</u> |
| GBPCAD | Buy  | SR | 1.6477  | Retain | 1.6477  | 1.6905 | 1.7065        |

### **NEW ORDERS:**

| Name Order | r Type | Code | Entry  | S. L.  | TP1    | TP2     | TP3 | TR pips |
|------------|--------|------|--------|--------|--------|---------|-----|---------|
|            |        |      |        |        |        |         |     |         |
| AUDCAD     | Sell   | SR   | 0.9793 | 0.9874 | 0.9687 | 0.9599  |     | 81      |
| AUDNZD     | Buy    | NC   | 1.0493 | 1.0405 | 1.0576 | 1.0658  |     | 88      |
| CADCHF     | Buy    | NC   | 0.7756 | 0.7683 | 0.7838 | 0.7908  |     | 73      |
| EURGBP     | Buy    | SR   | 0.8436 | 0.8354 | 0.8592 | 08795   |     | 82      |
| GBPJPY     | Sell   | SR   | 145.77 | 148.05 | 141.76 | 138.085 |     | 228     |