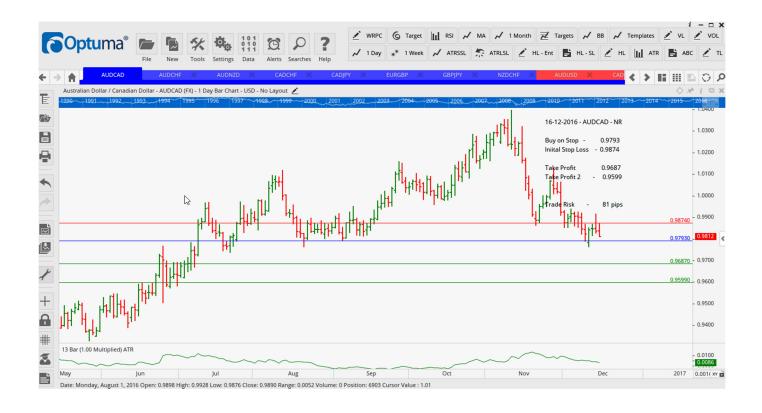

### **NEW ORDERS:**

| Name Order | r Type | Code | Entry  | S. L.  | TP1    | TP2     | TP3 | TR pips |
|------------|--------|------|--------|--------|--------|---------|-----|---------|
|            |        |      |        |        |        |         |     |         |
| AUDCAD     | Sell   | SR   | 0.9793 | 0.9874 | 0.9687 | 0.9599  |     | 81      |
| AUDNZD     | Buy    | NC   | 1.0493 | 1.0405 | 1.0576 | 1.0658  |     | 88      |
| CADCHF     | Buy    | NC   | 0.7756 | 0.7683 | 0.7838 | 0.7908  |     | 73      |
| EURGBP     | Buy    | SR   | 0.8436 | 0.8354 | 0.8592 | 08795   |     | 82      |
| GBPJPY     | Sell   | SR   | 145.77 | 148.05 | 141.76 | 138.085 |     | 228     |