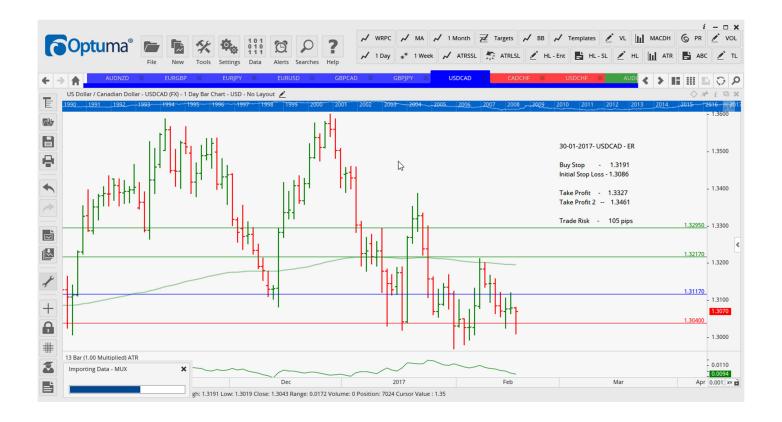

### **NEW ORDERS:**

| Name Orde     | r Type | Code | Entry  | S. L.  | TP1     | TP2    | TP3 | TR pips |
|---------------|--------|------|--------|--------|---------|--------|-----|---------|
| AUDNZD        | Sell   | ER   | 1.0613 | 1.0673 | 1.0541  | 1.0463 |     | 60      |
| EURGBP        | Buy    | ER   | 0.8581 | 0.8487 | 0.8694  | 0.8797 |     | 94      |
| <b>EURUSD</b> | Buy    | EC   | 1.0717 | 1.0601 | 1.0835  | 1.0945 |     | 116     |
| <b>GBPCAD</b> | Buy    | ER   | 1.6379 | 1.6236 | 1.6534  | 1.6658 |     | 143     |
| GBPJPY        | Sell   | ER   | 140.58 | 14281  | 138.465 | 135.99 |     | 223     |
| USDCAD        | Buy    | SR   | 1.3117 | 1.3040 | 1.3217  | 1.3295 |     | 77      |