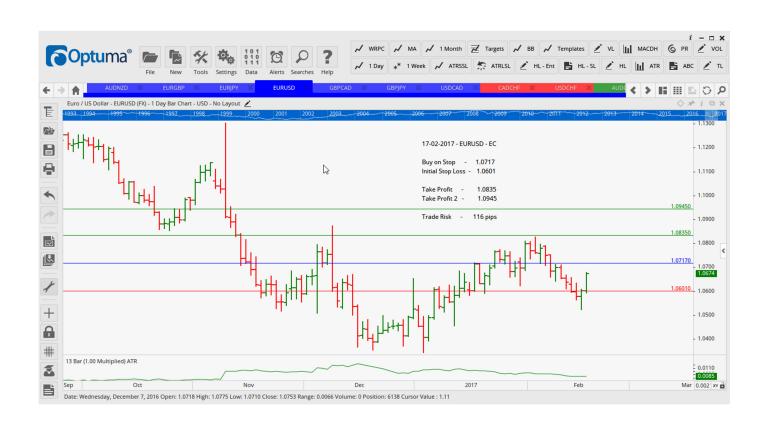

### **NEW ORDERS:**

| Name Orde     | r Type | Code | Entry  | S. L.  | TP1     | TP2    | TP3 | TR pips |
|---------------|--------|------|--------|--------|---------|--------|-----|---------|
| AUDNZD        | Sell   | ER   | 1.0613 | 1.0673 | 1.0541  | 1.0463 |     | 60      |
| EURGBP        | Buy    | ER   | 0.8581 | 0.8487 | 0.8694  | 0.8797 |     | 94      |
| <b>EURUSD</b> | Buy    | EC   | 1.0717 | 1.0601 | 1.0835  | 1.0945 |     | 116     |
| <b>GBPCAD</b> | Buy    | ER   | 1.6379 | 1.6236 | 1.6534  | 1.6658 |     | 143     |
| GBPJPY        | Sell   | ER   | 140.58 | 14281  | 138.465 | 135.99 |     | 223     |
| USDCAD        | Buy    | SR   | 1.3117 | 1.3040 | 1.3217  | 1.3295 |     | 77      |