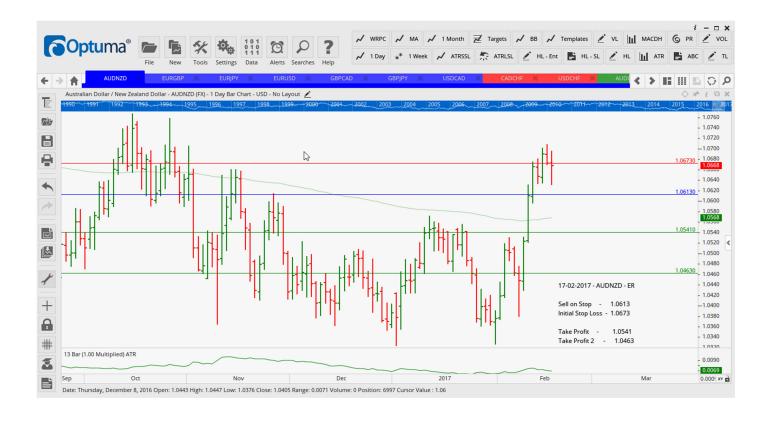

### **NEW ORDERS:**

| Name Orde     | r Type | Code | Entry  | S. L.  | TP1     | TP2    | TP3 | TR pips |
|---------------|--------|------|--------|--------|---------|--------|-----|---------|
| AUDNZD        | Sell   | ER   | 1.0613 | 1.0673 | 1.0541  | 1.0463 |     | 60      |
| EURGBP        | Buy    | ER   | 0.8581 | 0.8487 | 0.8694  | 0.8797 |     | 94      |
| <b>EURUSD</b> | Buy    | EC   | 1.0717 | 1.0601 | 1.0835  | 1.0945 |     | 116     |
| <b>GBPCAD</b> | Buy    | ER   | 1.6379 | 1.6236 | 1.6534  | 1.6658 |     | 143     |
| GBPJPY        | Sell   | ER   | 140.58 | 14281  | 138.465 | 135.99 |     | 223     |
| USDCAD        | Buy    | SR   | 1.3117 | 1.3040 | 1.3217  | 1.3295 |     | 77      |