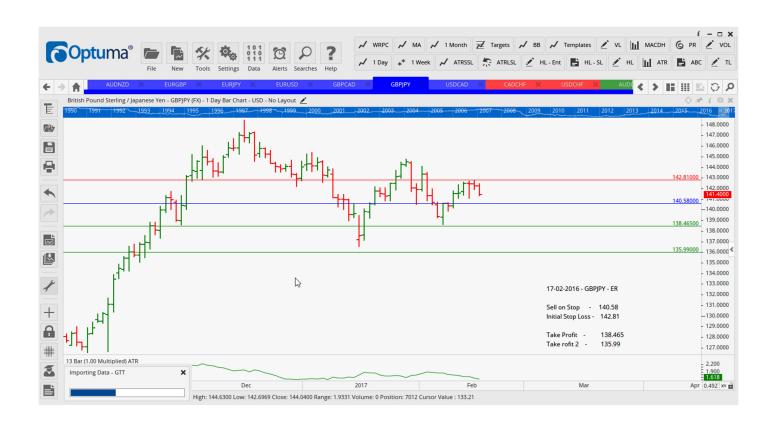

### **NEW ORDERS:**

| Name Orde     | r Type | Code | Entry  | S. L.  | TP1     | TP2    | TP3 | TR pips |
|---------------|--------|------|--------|--------|---------|--------|-----|---------|
| AUDNZD        | Sell   | ER   | 1.0613 | 1.0673 | 1.0541  | 1.0463 |     | 60      |
| EURGBP        | Buy    | ER   | 0.8581 | 0.8487 | 0.8694  | 0.8797 |     | 94      |
| <b>EURUSD</b> | Buy    | EC   | 1.0717 | 1.0601 | 1.0835  | 1.0945 |     | 116     |
| <b>GBPCAD</b> | Buy    | ER   | 1.6379 | 1.6236 | 1.6534  | 1.6658 |     | 143     |
| GBPJPY        | Sell   | ER   | 140.58 | 14281  | 138.465 | 135.99 |     | 223     |
| USDCAD        | Buy    | SR   | 1.3117 | 1.3040 | 1.3217  | 1.3295 |     | 77      |