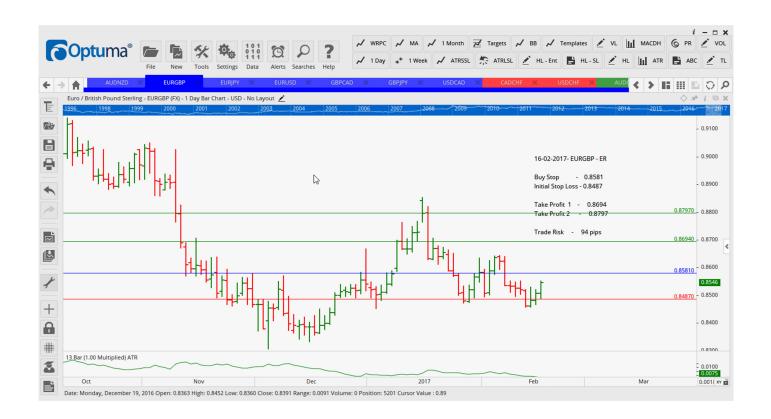

### **NEW ORDERS:**

| Name Orde     | r Type | Code | Entry  | S. L.  | TP1     | TP2    | TP3 | TR pips |
|---------------|--------|------|--------|--------|---------|--------|-----|---------|
| AUDNZD        | Sell   | ER   | 1.0613 | 1.0673 | 1.0541  | 1.0463 |     | 60      |
| EURGBP        | Buy    | ER   | 0.8581 | 0.8487 | 0.8694  | 0.8797 |     | 94      |
| <b>EURUSD</b> | Buy    | EC   | 1.0717 | 1.0601 | 1.0835  | 1.0945 |     | 116     |
| <b>GBPCAD</b> | Buy    | ER   | 1.6379 | 1.6236 | 1.6534  | 1.6658 |     | 143     |
| GBPJPY        | Sell   | ER   | 140.58 | 14281  | 138.465 | 135.99 |     | 223     |
| USDCAD        | Buy    | SR   | 1.3117 | 1.3040 | 1.3217  | 1.3295 |     | 77      |