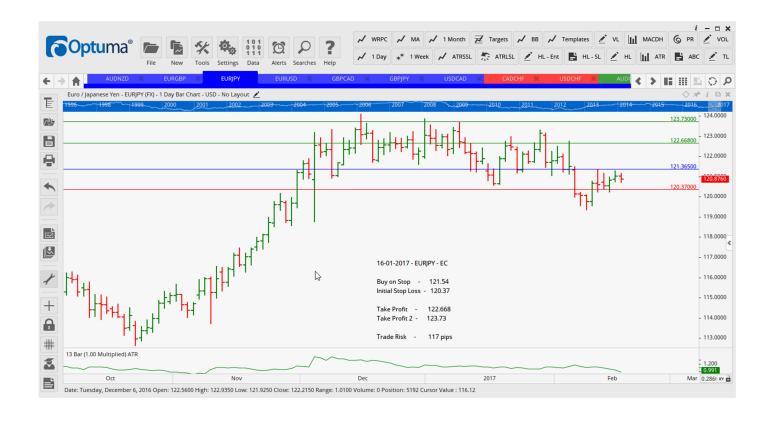

JPY Buy APen 121.365 120.37 122.68 123.73 100

### Retained

### **NEW ORDERS:**

| Name Orde     | r Type | Code | Entry  | S. L.  | TP1     | TP2    | TP3 | TR pips |
|---------------|--------|------|--------|--------|---------|--------|-----|---------|
| AUDNZD        | Sell   | ER   | 1.0613 | 1.0673 | 1.0541  | 1.0463 |     | 60      |
| EURGBP        | Buy    | ER   | 0.8581 | 0.8487 | 0.8694  | 0.8797 |     | 94      |
| <b>EURUSD</b> | Buy    | EC   | 1.0717 | 1.0601 | 1.0835  | 1.0945 |     | 116     |
| <b>GBPCAD</b> | Buy    | ER   | 1.6379 | 1.6236 | 1.6534  | 1.6658 |     | 143     |
| GBPJPY        | Sell   | ER   | 140.58 | 14281  | 138.465 | 135.99 |     | 223     |
| USDCAD        | Buy    | SR   | 1.3117 | 1.3040 | 1.3217  | 1.3295 |     | 77      |

### **CHARTS:**