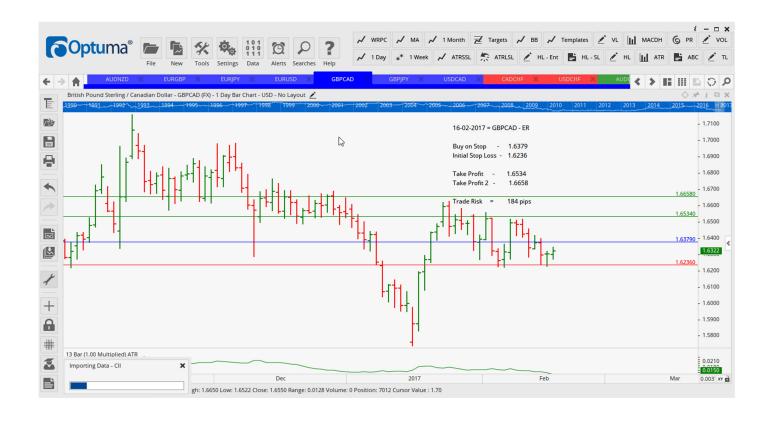

### **NEW ORDERS:**

| Name Orde     | r Type | Code | Entry  | S. L.  | TP1     | TP2    | TP3 | TR pips |
|---------------|--------|------|--------|--------|---------|--------|-----|---------|
| AUDNZD        | Sell   | ER   | 1.0613 | 1.0673 | 1.0541  | 1.0463 |     | 60      |
| EURGBP        | Buy    | ER   | 0.8581 | 0.8487 | 0.8694  | 0.8797 |     | 94      |
| <b>EURUSD</b> | Buy    | EC   | 1.0717 | 1.0601 | 1.0835  | 1.0945 |     | 116     |
| <b>GBPCAD</b> | Buy    | ER   | 1.6379 | 1.6236 | 1.6534  | 1.6658 |     | 143     |
| GBPJPY        | Sell   | ER   | 140.58 | 14281  | 138.465 | 135.99 |     | 223     |
| USDCAD        | Buy    | SR   | 1.3117 | 1.3040 | 1.3217  | 1.3295 |     | 77      |