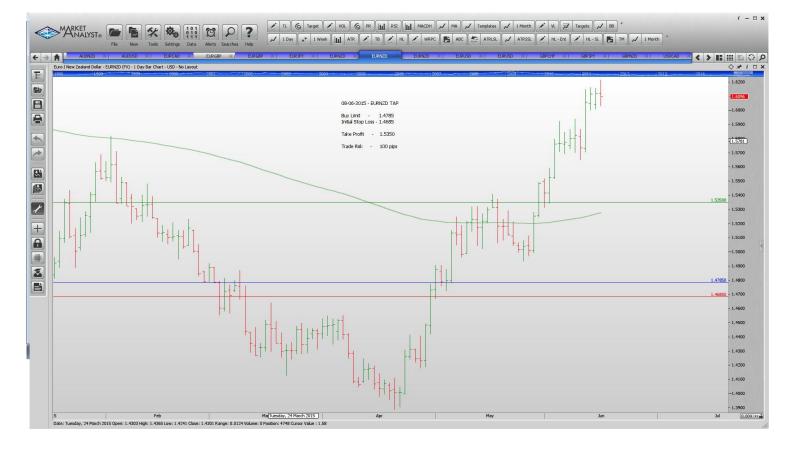

#### Retained

Stop Orders

Limit Orders

| AUDNZD | Sell Limit | 1.1300 | 1.360  | 1.1050 | 60 pips  |
|--------|------------|--------|--------|--------|----------|
| AUDUSD | Buy Limit  | 0.7550 | 0.7480 | 0.7850 | 70 pips  |
| EURCAD | Buy Limit  | 1.3700 | 1.3620 | 1.4000 | 80 pips  |
| EURJPY | Buy Limit  | 136.50 | 135.70 | 142.00 | 80 pips  |
| EURNZD | Buy Limit  | 1.4785 | 1.4685 | 1.5350 | 100 pips |
| EURUSD | Buy Limit  | 1.0870 | 1.0770 | 1.1440 | 100 pips |
| EURUSD | Sell Limit | 1.1500 | 1.1565 | 1.1250 | 65 pips  |
| GBPCHF | Buy Limit  | 1.4070 | 1.4020 | 1.4800 | 50 pips  |
| GBPJPY | Buy Limit  | 188.15 | 187.45 | 192.00 | 70 pips  |
|        | -          |        |        |        |          |