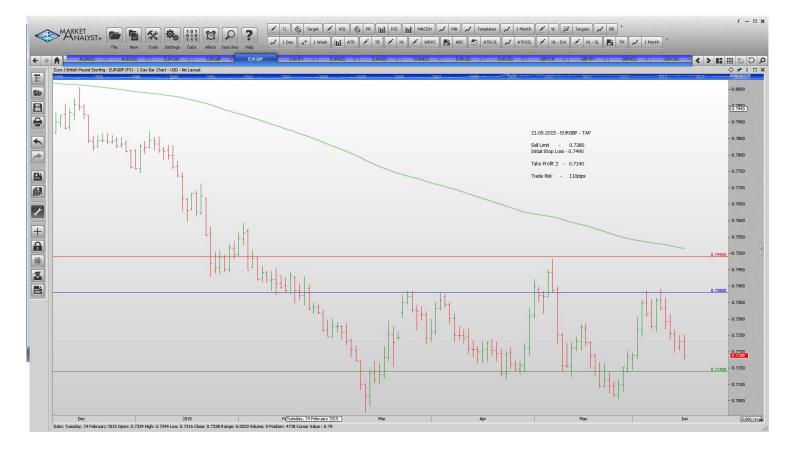

| EURGBP | Sell Limit | 0.7380 | 0.7490 | 0.7140 | 110      |
|--------|------------|--------|--------|--------|----------|
| EURNZD | Buy Limit  | 1.5700 | 1.5610 | 1.6250 | 90 pips  |
| EURNZD | Sell Limit | 1.6250 | 1.6370 | 1.5800 | 120 pips |
| USDCAD | Buy Limit  | 1.1980 | 1.1910 | 1.2500 | 70 pips  |