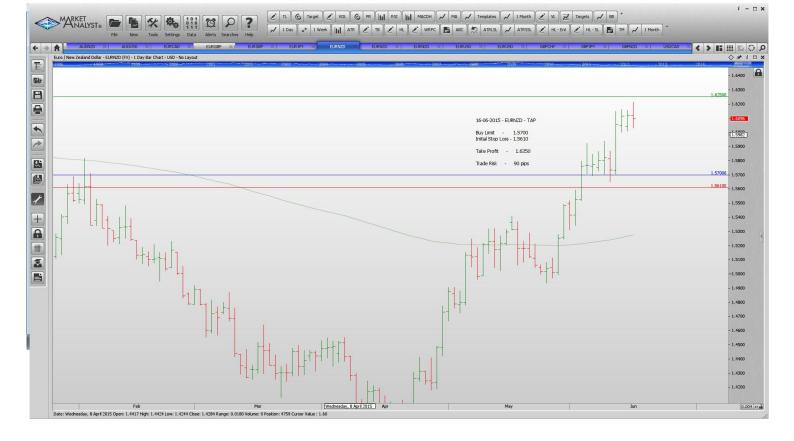

| EURGBP | Sell Limit | 0.7380 | 0.7490 | 0.7140 | 110      |
|--------|------------|--------|--------|--------|----------|
| EURNZD | Buy Limit  | 1.5700 | 1.5610 | 1.6250 | 90 pips  |
| EURNZD | Sell Limit | 1.6250 | 1.6370 | 1.5800 | 120 pips |
| USDCAD | Buy Limit  | 1.1980 | 1.1910 | 1.2500 | 70 pips  |