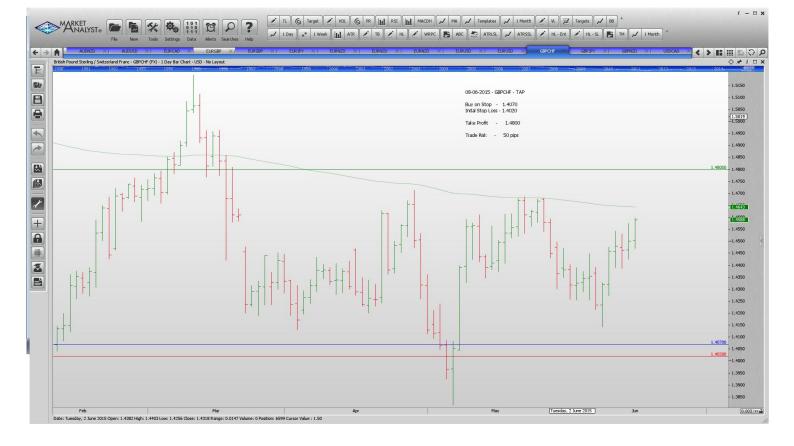

| Entry  | S.L. Take Profit 1 | Take Profit 2 | Trade Risk |
|--------------|------------|--------|--------------------|---------------|------------|
| Stop Orders  | i -        |        |                    |               |            |
| GBPNZD       | Sell Stop  | 2.2183 | 2.2338             | 2.150         | 155 PIPS   |
| Limit Orders | 5          |        |                    |               |            |

| EURGBP | Sell Limit | 0.7380 | 0.7490 | 0.7140 | 110      |
|--------|------------|--------|--------|--------|----------|
| EURNZD | Buy Limit  | 1.5700 | 1.5610 | 1.6250 | 90 pips  |
| EURNZD | Sell Limit | 1.6250 | 1.6370 | 1.5800 | 120 pips |
| USDCAD | Buy Limit  | 1.1980 | 1.1910 | 1.2500 | 70 pips  |

# **CHARTS:**

Stop Orders



#### Limit Orders