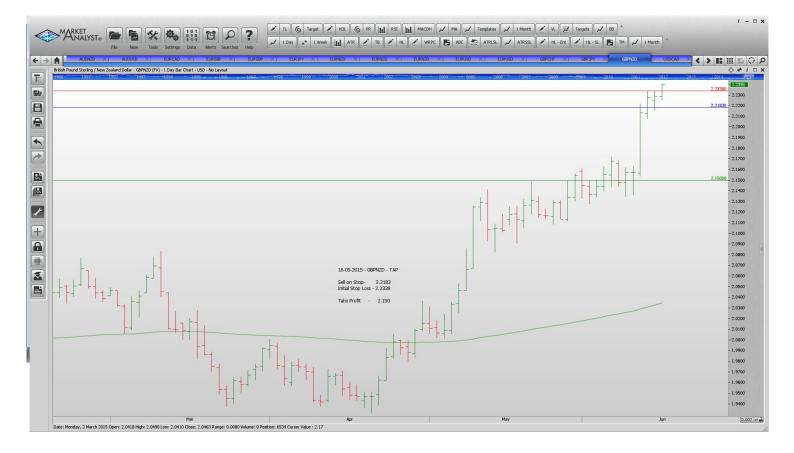

| Name         | Order Type | Entry  | S.L. Take Profit 1 | Take Profit 2 | Trade Risk |
|--------------|------------|--------|--------------------|---------------|------------|
| Stop Orders  | i -        |        |                    |               |            |
| GBPNZD       | Sell Stop  | 2.2183 | 2.2338             | 2.150         | 155 PIPS   |
| Limit Orders | 5          |        |                    |               |            |