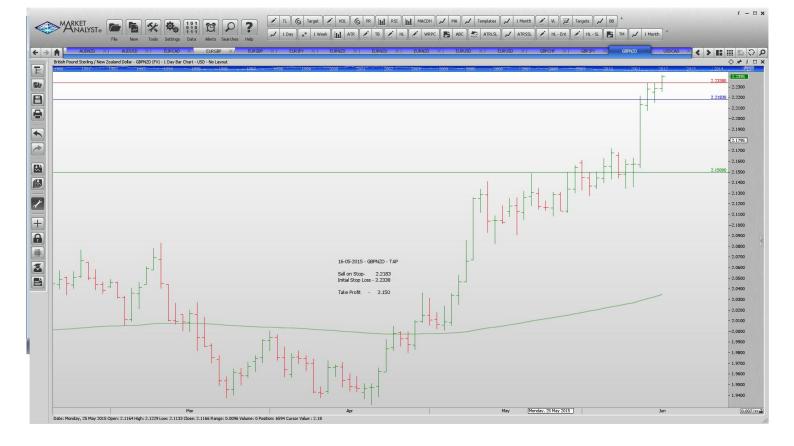

| Name         | Order Type | Entry  | S.L. Take Profit 1 | Take Profit 2 | Trade Risk |
|--------------|------------|--------|--------------------|---------------|------------|
| Stop Orders  | i -        |        |                    |               |            |
| GBPNZD       | Sell Stop  | 2.2183 | 2.2338             | 2.150         | 155 PIPS   |
| Limit Orders | 5          |        |                    |               |            |

# **CHARTS:**

Stop Orders