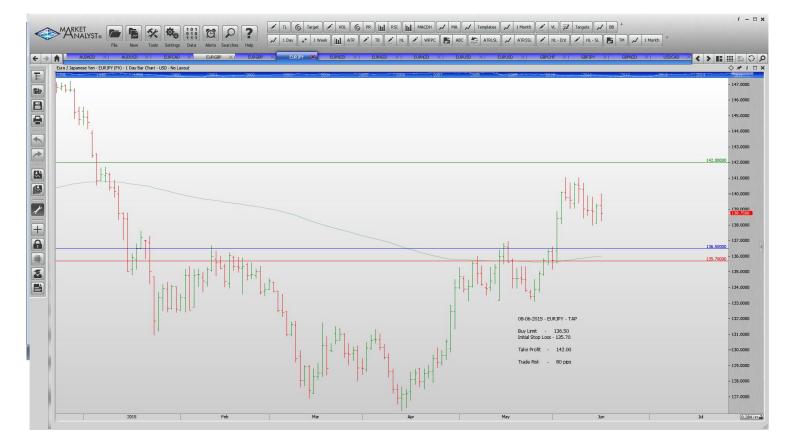

#### Retained

Stop Orders

Limit Orders

| AUDNZD | Sell Limit | 1.1300 | 1.360  | 1.1050 | 60 pips  |
|--------|------------|--------|--------|--------|----------|
| AUDUSD | Buy Limit  | 0.7550 | 0.7480 | 0.7850 | 70 pips  |
| EURCAD | Buy Limit  | 1.3700 | 1.3620 | 1.4000 | 80 pips  |
| EURJPY | Buy Limit  | 136.50 | 135.70 | 142.00 | 80 pips  |
| EURNZD | Buy Limit  | 1.4785 | 1.4685 | 1.5350 | 100 pips |
| EURUSD | Buy Limit  | 1.0870 | 1.0770 | 1.1440 | 100 pips |
| EURUSD | Sell Limit | 1.1500 | 1.1565 | 1.1250 | 65 pips  |
| GBPCHF | Buy Limit  | 1.4070 | 1.4020 | 1.4800 | 50 pips  |
| GBPJPY | Buy Limit  | 188.15 | 187.45 | 192.00 | 70 pips  |
|        | -          |        |        |        |          |