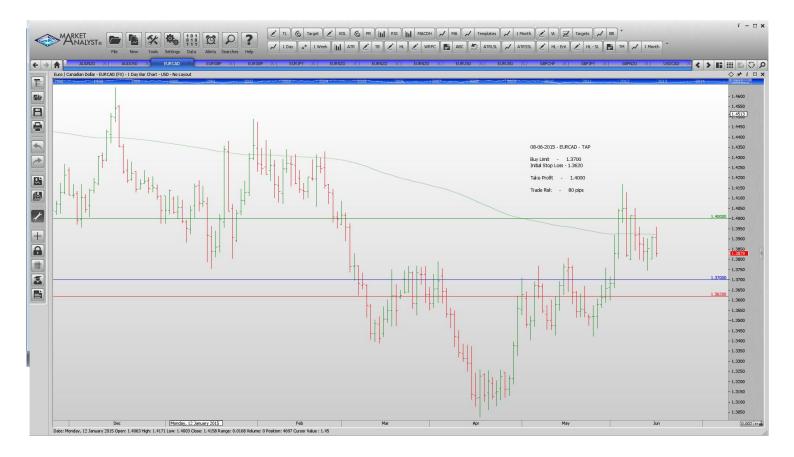

#### Retained

Stop Orders

Limit Orders

| AUDNZD | Sell Limit | 1.1300 | 1.360  | 1.1050 | 60 pips  |
|--------|------------|--------|--------|--------|----------|
| AUDUSD | Buy Limit  | 0.7550 | 0.7480 | 0.7850 | 70 pips  |
| EURCAD | Buy Limit  | 1.3700 | 1.3620 | 1.4000 | 80 pips  |
| EURJPY | Buy Limit  | 136.50 | 135.70 | 142.00 | 80 pips  |
| EURNZD | Buy Limit  | 1.4785 | 1.4685 | 1.5350 | 100 pips |
| EURUSD | Buy Limit  | 1.0870 | 1.0770 | 1.1440 | 100 pips |
| EURUSD | Sell Limit | 1.1500 | 1.1565 | 1.1250 | 65 pips  |
| GBPCHF | Buy Limit  | 1.4070 | 1.4020 | 1.4800 | 50 pips  |
| GBPJPY | Buy Limit  | 188.15 | 187.45 | 192.00 | 70 pips  |
|        | -          |        |        |        |          |