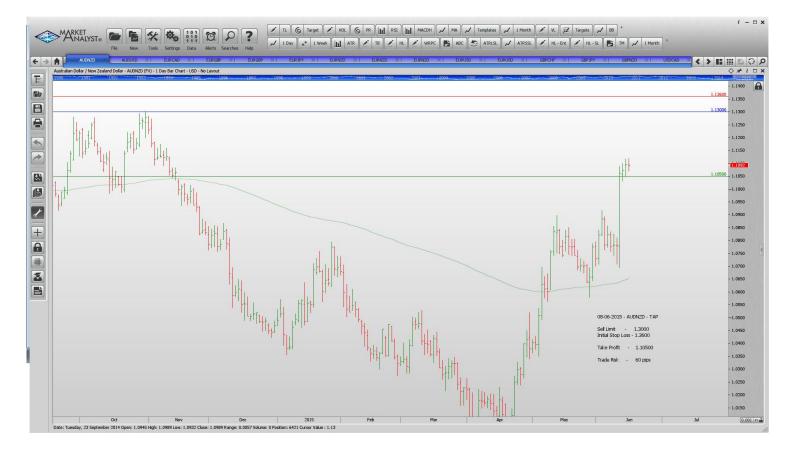

#### Retained

Stop Orders

Limit Orders

| AUDNZD | Sell Limit | 1.1300 | 1.360  | 1.1050 | 60 pips  |
|--------|------------|--------|--------|--------|----------|
| AUDUSD | Buy Limit  | 0.7550 | 0.7480 | 0.7850 | 70 pips  |
| EURCAD | Buy Limit  | 1.3700 | 1.3620 | 1.4000 | 80 pips  |
| EURJPY | Buy Limit  | 136.50 | 135.70 | 142.00 | 80 pips  |
| EURNZD | Buy Limit  | 1.4785 | 1.4685 | 1.5350 | 100 pips |
| EURUSD | Buy Limit  | 1.0870 | 1.0770 | 1.1440 | 100 pips |
| EURUSD | Sell Limit | 1.1500 | 1.1565 | 1.1250 | 65 pips  |
| GBPCHF | Buy Limit  | 1.4070 | 1.4020 | 1.4800 | 50 pips  |
| GBPJPY | Buy Limit  | 188.15 | 187.45 | 192.00 | 70 pips  |
|        | -          |        |        |        |          |