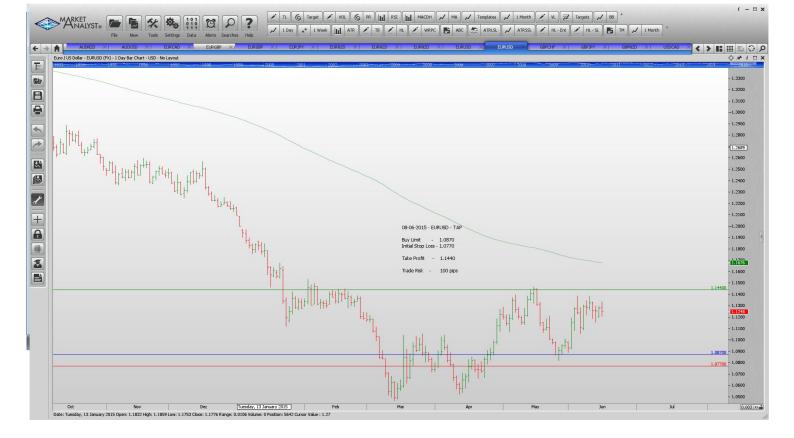

#### Retained

Stop Orders

Limit Orders

| AUDNZD | Sell Limit | 1.1300 | 1.360  | 1.1050 | 60 pips  |
|--------|------------|--------|--------|--------|----------|
| AUDUSD | Buy Limit  | 0.7550 | 0.7480 | 0.7850 | 70 pips  |
| EURCAD | Buy Limit  | 1.3700 | 1.3620 | 1.4000 | 80 pips  |
| EURJPY | Buy Limit  | 136.50 | 135.70 | 142.00 | 80 pips  |
| EURNZD | Buy Limit  | 1.4785 | 1.4685 | 1.5350 | 100 pips |
| EURUSD | Buy Limit  | 1.0870 | 1.0770 | 1.1440 | 100 pips |
| EURUSD | Sell Limit | 1.1500 | 1.1565 | 1.1250 | 65 pips  |
| GBPCHF | Buy Limit  | 1.4070 | 1.4020 | 1.4800 | 50 pips  |
| GBPJPY | Buy Limit  | 188.15 | 187.45 | 192.00 | 70 pips  |
|        | -          |        |        |        |          |