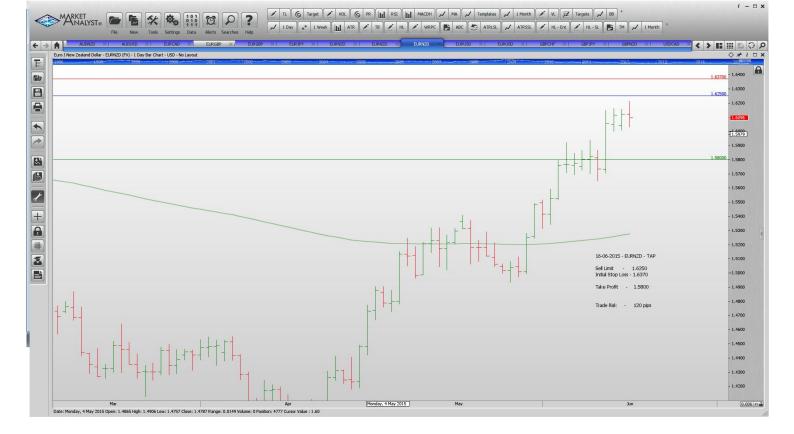

| EURGBP | Sell Limit | 0.7380 | 0.7490 | 0.7140 | 110      |
|--------|------------|--------|--------|--------|----------|
| EURNZD | Buy Limit  | 1.5700 | 1.5610 | 1.6250 | 90 pips  |
| EURNZD | Sell Limit | 1.6250 | 1.6370 | 1.5800 | 120 pips |
| USDCAD | Buy Limit  | 1.1980 | 1.1910 | 1.2500 | 70 pips  |