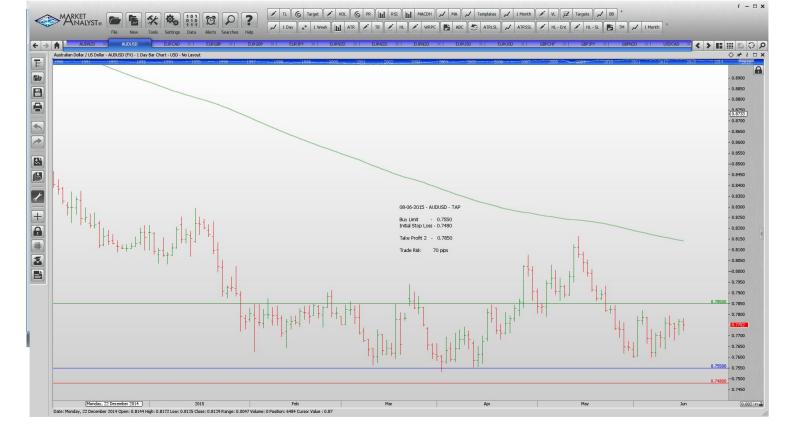

#### Retained

Stop Orders

Limit Orders

| AUDNZD | Sell Limit | 1.1300 | 1.360  | 1.1050 | 60 pips  |
|--------|------------|--------|--------|--------|----------|
| AUDUSD | Buy Limit  | 0.7550 | 0.7480 | 0.7850 | 70 pips  |
| EURCAD | Buy Limit  | 1.3700 | 1.3620 | 1.4000 | 80 pips  |
| EURJPY | Buy Limit  | 136.50 | 135.70 | 142.00 | 80 pips  |
| EURNZD | Buy Limit  | 1.4785 | 1.4685 | 1.5350 | 100 pips |
| EURUSD | Buy Limit  | 1.0870 | 1.0770 | 1.1440 | 100 pips |
| EURUSD | Sell Limit | 1.1500 | 1.1565 | 1.1250 | 65 pips  |
| GBPCHF | Buy Limit  | 1.4070 | 1.4020 | 1.4800 | 50 pips  |
| GBPJPY | Buy Limit  | 188.15 | 187.45 | 192.00 | 70 pips  |
|        | -          |        |        |        |          |