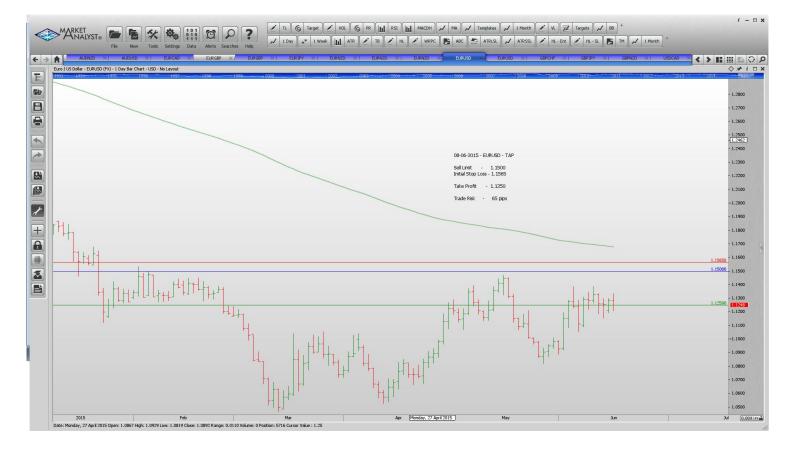

#### Retained

Stop Orders

Limit Orders

| AUDNZD | Sell Limit | 1.1300 | 1.360  | 1.1050 | 60 pips  |
|--------|------------|--------|--------|--------|----------|
| AUDUSD | Buy Limit  | 0.7550 | 0.7480 | 0.7850 | 70 pips  |
| EURCAD | Buy Limit  | 1.3700 | 1.3620 | 1.4000 | 80 pips  |
| EURJPY | Buy Limit  | 136.50 | 135.70 | 142.00 | 80 pips  |
| EURNZD | Buy Limit  | 1.4785 | 1.4685 | 1.5350 | 100 pips |
| EURUSD | Buy Limit  | 1.0870 | 1.0770 | 1.1440 | 100 pips |
| EURUSD | Sell Limit | 1.1500 | 1.1565 | 1.1250 | 65 pips  |
| GBPCHF | Buy Limit  | 1.4070 | 1.4020 | 1.4800 | 50 pips  |
| GBPJPY | Buy Limit  | 188.15 | 187.45 | 192.00 | 70 pips  |
|        | -          |        |        |        |          |