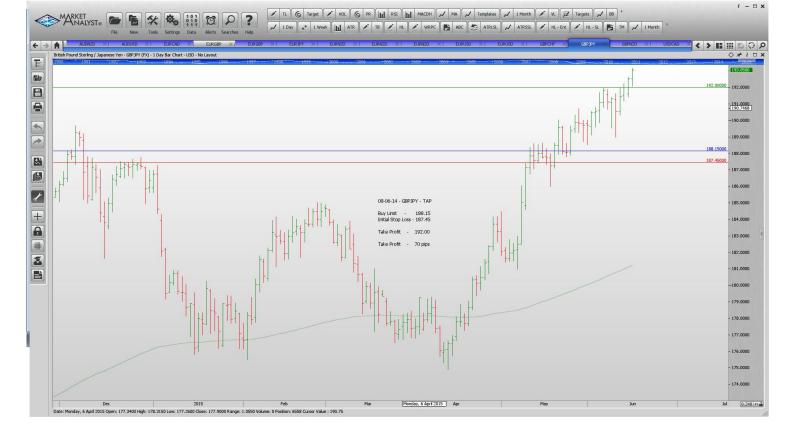

#### Retained

Stop Orders

Limit Orders

| AUDNZD | Sell Limit | 1.1300 | 1.360  | 1.1050 | 60 pips  |
|--------|------------|--------|--------|--------|----------|
| AUDUSD | Buy Limit  | 0.7550 | 0.7480 | 0.7850 | 70 pips  |
| EURCAD | Buy Limit  | 1.3700 | 1.3620 | 1.4000 | 80 pips  |
| EURJPY | Buy Limit  | 136.50 | 135.70 | 142.00 | 80 pips  |
| EURNZD | Buy Limit  | 1.4785 | 1.4685 | 1.5350 | 100 pips |
| EURUSD | Buy Limit  | 1.0870 | 1.0770 | 1.1440 | 100 pips |
| EURUSD | Sell Limit | 1.1500 | 1.1565 | 1.1250 | 65 pips  |
| GBPCHF | Buy Limit  | 1.4070 | 1.4020 | 1.4800 | 50 pips  |
| GBPJPY | Buy Limit  | 188.15 | 187.45 | 192.00 | 70 pips  |
|        | -          |        |        |        |          |