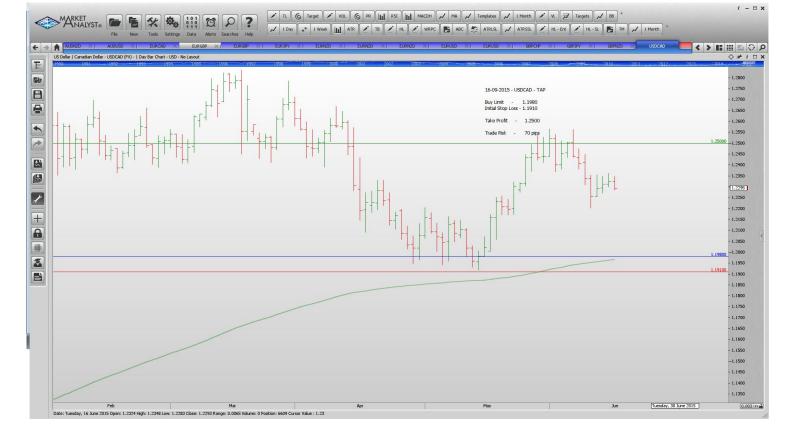

| EURGBP | Sell Limit | 0.7380 | 0.7490 | 0.7140 | 110      |
|--------|------------|--------|--------|--------|----------|
| EURNZD | Buy Limit  | 1.5700 | 1.5610 | 1.6250 | 90 pips  |
| EURNZD | Sell Limit | 1.6250 | 1.6370 | 1.5800 | 120 pips |
| USDCAD | Buy Limit  | 1.1980 | 1.1910 | 1.2500 | 70 pips  |

# **CHARTS:**

Stop Orders