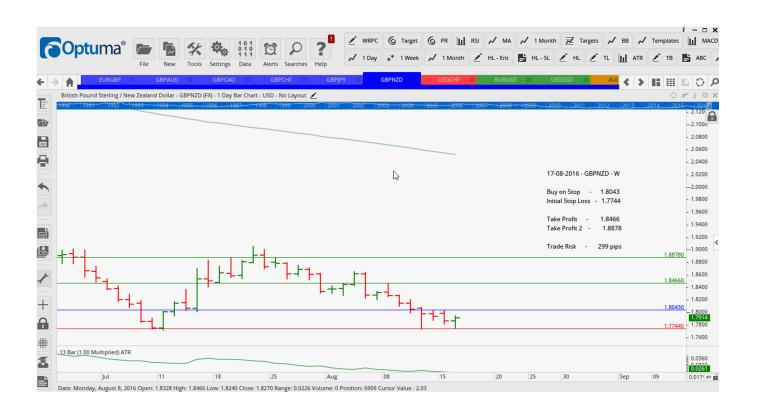

## **NEW ORDERS:**

| Name Orde     | r Type | Entry  | S. L.  | TP1    | TP2    | TP3 | Trade Risk |  |  |
|---------------|--------|--------|--------|--------|--------|-----|------------|--|--|
| Stop Orders   |        |        |        |        |        |     |            |  |  |
| EURGBP        | Sell W | 0.8599 | 0.8725 | 0.8463 | 0.8302 |     | 126 pips   |  |  |
| GBPCAD        | Buy W  | 1.6865 | 1.6607 | 1.7101 | 1.7482 |     | 258 pips   |  |  |
| <b>GBPCHF</b> | Buy W  | 1.2634 | 1.2449 | 1.2857 | 1.2992 |     | 185 pips   |  |  |
| <b>GBPNZD</b> | Buy W  | 1.8043 | 1.7744 | 1.8466 | 1.8878 |     | 299 pips   |  |  |

### **CHARTS:**