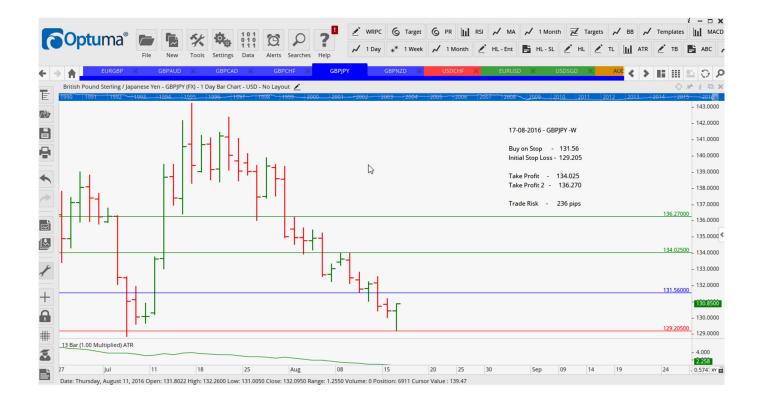

### **Stop Orders**

| <b>GBPAUD</b> | Buy | W | 1.6972  | 1.6783  | 1.7602  | 1.7940  | 191 pips |
|---------------|-----|---|---------|---------|---------|---------|----------|
| <b>GBPJPY</b> | Buv | W | 131.560 | 129.205 | 134.025 | 136.270 | 236 pips |

### **CHARTS:**