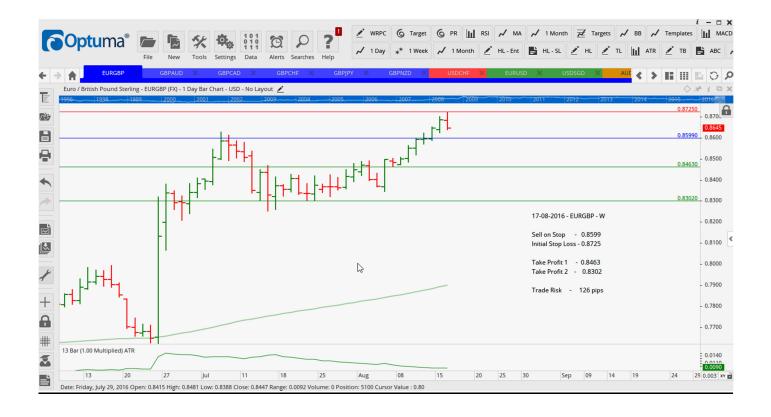

## **NEW ORDERS:**

| Name Orde     | r Type | Entry  | S. L.  | TP1    | TP2    | TP3 | Trade Risk |  |  |
|---------------|--------|--------|--------|--------|--------|-----|------------|--|--|
| Stop Orders   |        |        |        |        |        |     |            |  |  |
| EURGBP        | Sell W | 0.8599 | 0.8725 | 0.8463 | 0.8302 |     | 126 pips   |  |  |
| GBPCAD        | Buy W  | 1.6865 | 1.6607 | 1.7101 | 1.7482 |     | 258 pips   |  |  |
| <b>GBPCHF</b> | Buy W  | 1.2634 | 1.2449 | 1.2857 | 1.2992 |     | 185 pips   |  |  |
| <b>GBPNZD</b> | Buy W  | 1.8043 | 1.7744 | 1.8466 | 1.8878 |     | 299 pips   |  |  |