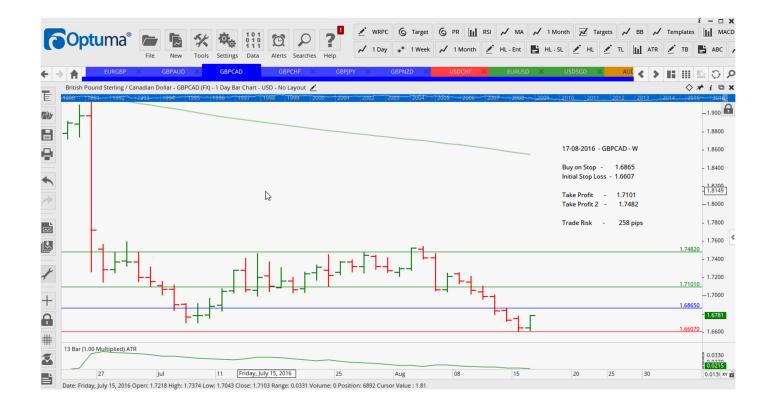

## **NEW ORDERS:**

| Name Orde     | r Type | Entry  | S. L.  | TP1    | TP2    | TP3 | Trade Risk |  |  |
|---------------|--------|--------|--------|--------|--------|-----|------------|--|--|
| Stop Orders   |        |        |        |        |        |     |            |  |  |
| EURGBP        | Sell W | 0.8599 | 0.8725 | 0.8463 | 0.8302 |     | 126 pips   |  |  |
| GBPCAD        | Buy W  | 1.6865 | 1.6607 | 1.7101 | 1.7482 |     | 258 pips   |  |  |
| <b>GBPCHF</b> | Buy W  | 1.2634 | 1.2449 | 1.2857 | 1.2992 |     | 185 pips   |  |  |
| <b>GBPNZD</b> | Buy W  | 1.8043 | 1.7744 | 1.8466 | 1.8878 |     | 299 pips   |  |  |