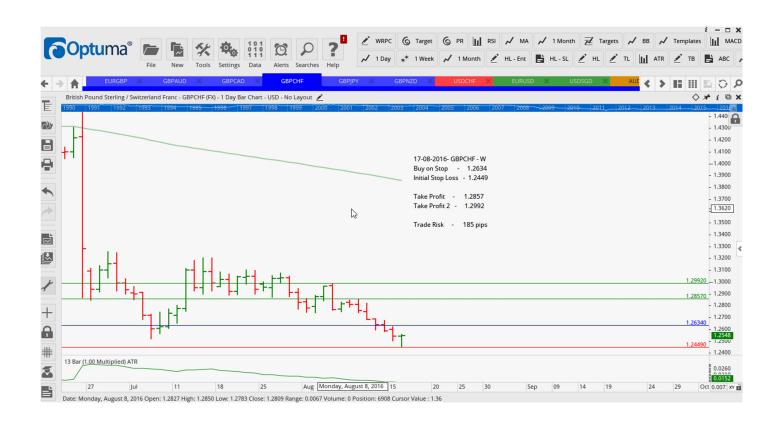

## **NEW ORDERS:**

| Name Orde     | r Type | Entry  | S. L.  | TP1    | TP2    | TP3 | Trade Risk |  |  |
|---------------|--------|--------|--------|--------|--------|-----|------------|--|--|
| Stop Orders   |        |        |        |        |        |     |            |  |  |
| EURGBP        | Sell W | 0.8599 | 0.8725 | 0.8463 | 0.8302 |     | 126 pips   |  |  |
| GBPCAD        | Buy W  | 1.6865 | 1.6607 | 1.7101 | 1.7482 |     | 258 pips   |  |  |
| <b>GBPCHF</b> | Buy W  | 1.2634 | 1.2449 | 1.2857 | 1.2992 |     | 185 pips   |  |  |
| <b>GBPNZD</b> | Buy W  | 1.8043 | 1.7744 | 1.8466 | 1.8878 |     | 299 pips   |  |  |