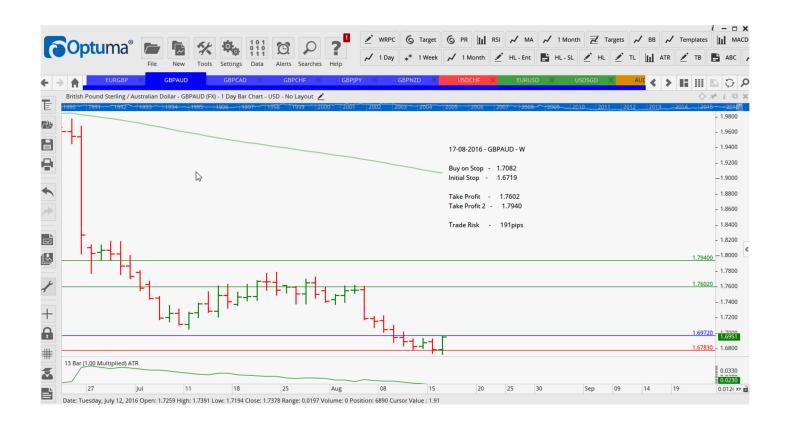

### **Stop Orders**

| <b>GBPAUD</b> | Buy | W | 1.6972  | 1.6783  | 1.7602  | 1.7940  | 191 pips |
|---------------|-----|---|---------|---------|---------|---------|----------|
| <b>GBPJPY</b> | Buv | W | 131.560 | 129.205 | 134.025 | 136.270 | 236 pips |