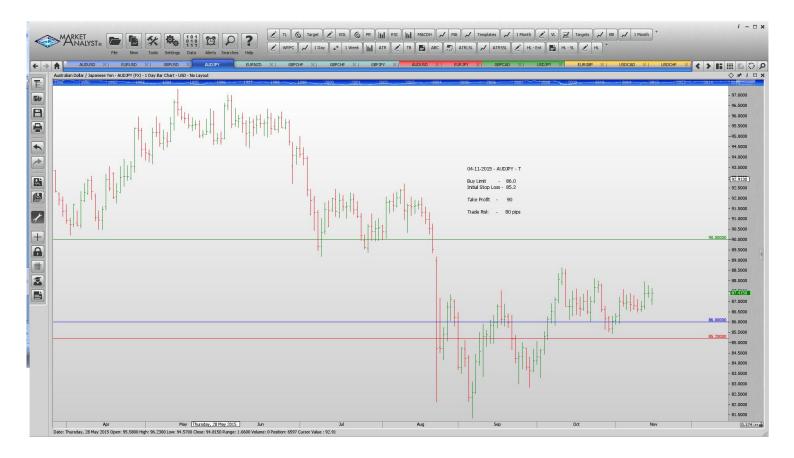

#### Stop Orders

**Limit Orders** 

| AUDJPY        | Buy Limit        | 86.00  | 85.20  | 90.00  | 80 pips  |
|---------------|------------------|--------|--------|--------|----------|
| EURNZD        | <b>Buy Limit</b> | 1.6250 | 1.6150 | 1.6780 | 100 pips |
| <b>GBPCHF</b> | Sell Limit       | 1.5500 | 1.5620 | 14800  | 120 p    |
| <b>GBPCHF</b> | Sell Limit       | 1.5485 | 1.5740 | 1.4100 | 100 pips |
| <b>GBPJPY</b> | Sell Limit       | 188.10 | 188.90 | 182.00 | 80 pips  |