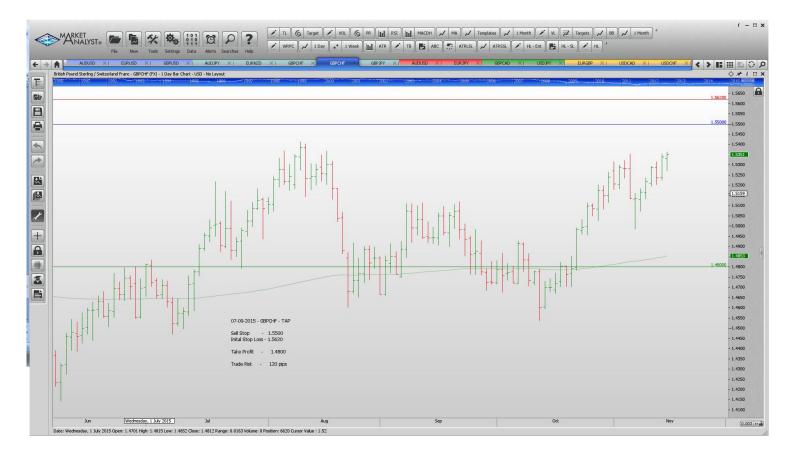

#### Stop Orders

**Limit Orders** 

| AUDJPY        | Buy Limit        | 86.00  | 85.20  | 90.00  | 80 pips  |
|---------------|------------------|--------|--------|--------|----------|
| EURNZD        | <b>Buy Limit</b> | 1.6250 | 1.6150 | 1.6780 | 100 pips |
| <b>GBPCHF</b> | Sell Limit       | 1.5500 | 1.5620 | 14800  | 120 p    |
| <b>GBPCHF</b> | Sell Limit       | 1.5485 | 1.5740 | 1.4100 | 100 pips |
| <b>GBPJPY</b> | Sell Limit       | 188.10 | 188.90 | 182.00 | 80 pips  |