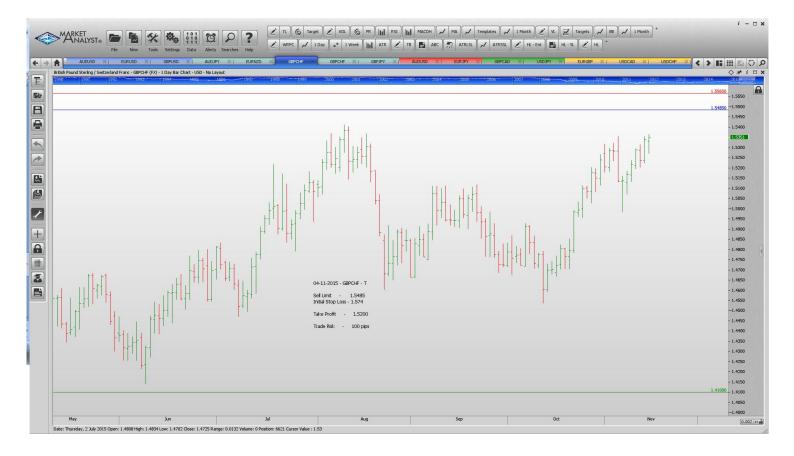

#### Stop Orders

**Limit Orders** 

| AUDJPY        | Buy Limit        | 86.00  | 85.20  | 90.00  | 80 pips  |
|---------------|------------------|--------|--------|--------|----------|
| EURNZD        | <b>Buy Limit</b> | 1.6250 | 1.6150 | 1.6780 | 100 pips |
| <b>GBPCHF</b> | Sell Limit       | 1.5500 | 1.5620 | 14800  | 120 p    |
| <b>GBPCHF</b> | Sell Limit       | 1.5485 | 1.5740 | 1.4100 | 100 pips |
| <b>GBPJPY</b> | Sell Limit       | 188.10 | 188.90 | 182.00 | 80 pips  |