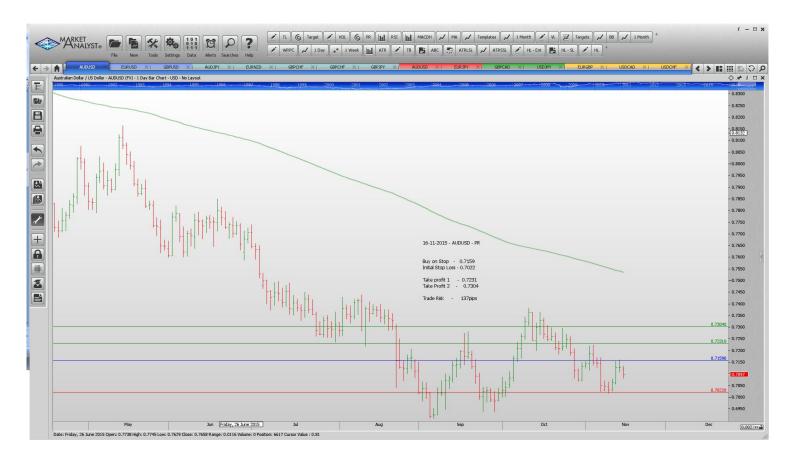

#### **Stop Positions**

| AUDUSD | Sell Stop | 0.7212  | Retain | 0.7212  | 0.6982  |         |
|--------|-----------|---------|--------|---------|---------|---------|
| EURJPY |           | 132.832 | Retain | 132.832 | 130.536 | 129.483 |
| GBPCAD | Buy Stop  | 2.0259  | Retain | 2.0259  | 2.0477  |         |