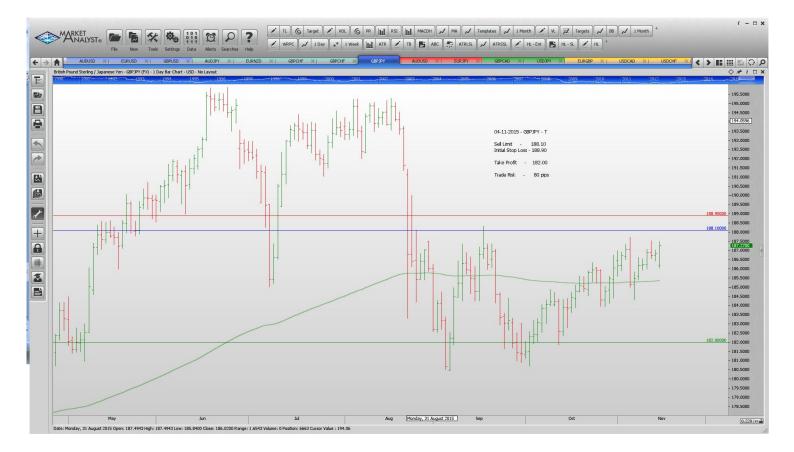

#### Stop Orders

**Limit Orders** 

| AUDJPY        | Buy Limit        | 86.00  | 85.20  | 90.00  | 80 pips  |
|---------------|------------------|--------|--------|--------|----------|
| EURNZD        | <b>Buy Limit</b> | 1.6250 | 1.6150 | 1.6780 | 100 pips |
| <b>GBPCHF</b> | Sell Limit       | 1.5500 | 1.5620 | 14800  | 120 p    |
| <b>GBPCHF</b> | Sell Limit       | 1.5485 | 1.5740 | 1.4100 | 100 pips |
| <b>GBPJPY</b> | Sell Limit       | 188.10 | 188.90 | 182.00 | 80 pips  |