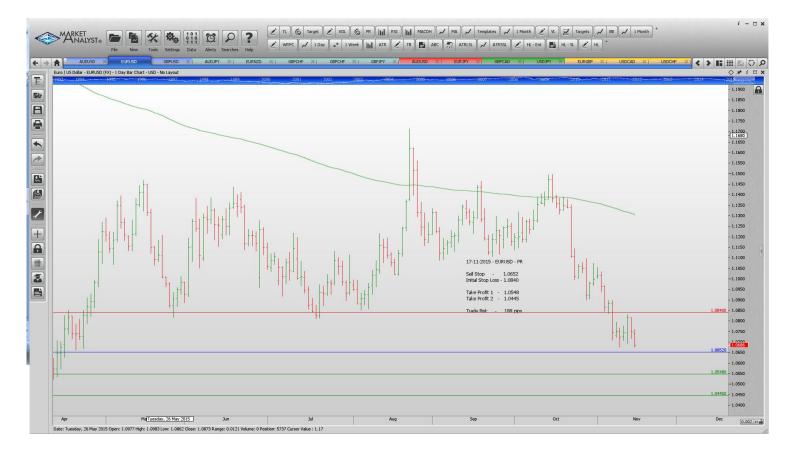

| Name      | Order Type Entry |        | S.L.   | TP 1   | TP 2   | TP 3 Trade Risk |
|-----------|------------------|--------|--------|--------|--------|-----------------|
| Stop Orde | ers              |        |        |        |        |                 |
| EURUSD    | Sell Stop        | 1.0652 | 1.0840 | 1.0548 | 1.0445 | 188 pips        |
|           |                  |        |        |        |        |                 |