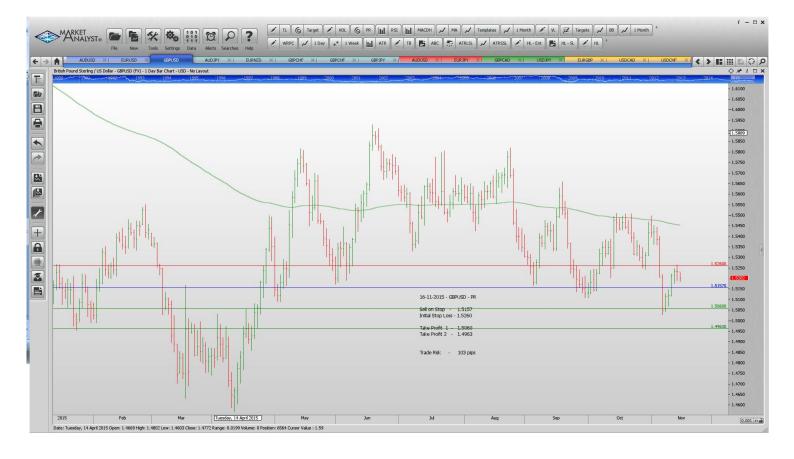

| Name        | Direction   | Entry  | Stop Loss | TP 1   | TP 2   | TP3 | Trade Risk |  |  |
|-------------|-------------|--------|-----------|--------|--------|-----|------------|--|--|
| Amended     |             |        |           |        |        |     |            |  |  |
| Stop Orders | Stop Orders |        |           |        |        |     |            |  |  |
| AUDUSD      |             | 0.7148 | 0.7051    | 0.7231 | 0.7304 |     | 97 pips    |  |  |
| GBPUSD      | Sell Stop   | 1.5150 | 1.5260    | 1.5054 | 1.4958 |     | 110 pips   |  |  |