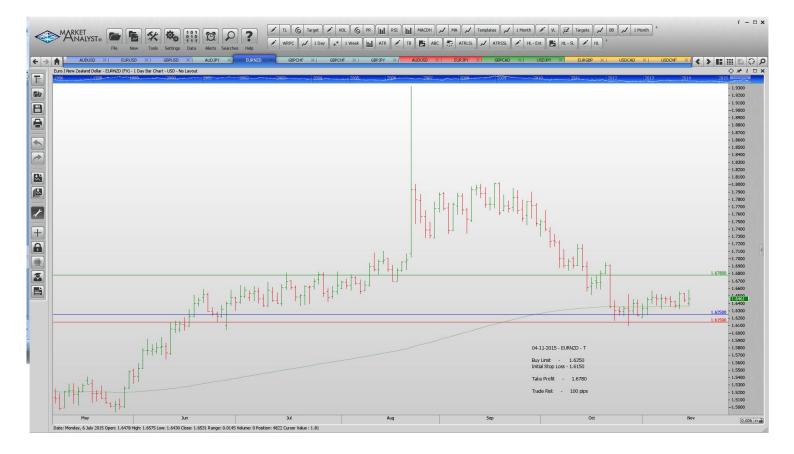

#### Stop Orders

**Limit Orders** 

| AUDJPY        | Buy Limit        | 86.00  | 85.20  | 90.00  | 80 pips  |
|---------------|------------------|--------|--------|--------|----------|
| EURNZD        | <b>Buy Limit</b> | 1.6250 | 1.6150 | 1.6780 | 100 pips |
| <b>GBPCHF</b> | Sell Limit       | 1.5500 | 1.5620 | 14800  | 120 p    |
| <b>GBPCHF</b> | Sell Limit       | 1.5485 | 1.5740 | 1.4100 | 100 pips |
| <b>GBPJPY</b> | Sell Limit       | 188.10 | 188.90 | 182.00 | 80 pips  |