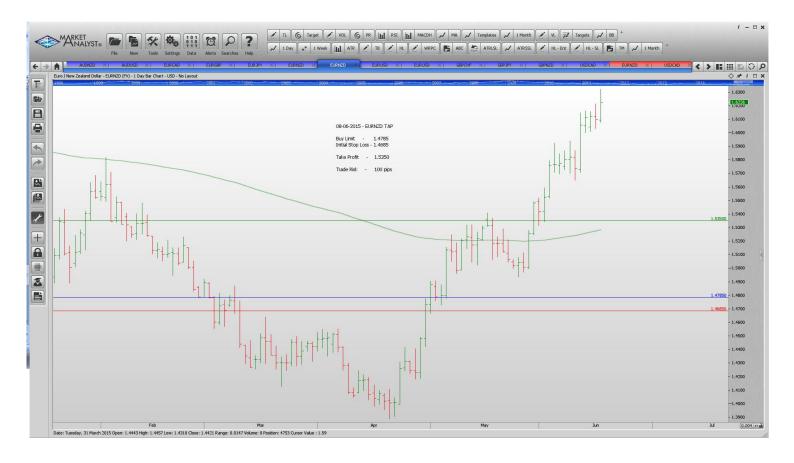

#### Retained

**Stop Orders** 

GBPNZD Sell Stop 2.2183 2.2338 2.150 155 PIPS

**Limit Orders** 

| AUDNZD        | Sell Limit       | 1.1300 | 1.360  | 1.1050 | 60 pips  |
|---------------|------------------|--------|--------|--------|----------|
| AUDUSD        | <b>Buy Limit</b> | 0.7550 | 0.7480 | 0.7850 | 70 pips  |
| <b>EURCAD</b> | <b>Buy Limit</b> | 1.3700 | 1.3620 | 1.4000 | 80 pips  |
| <b>EURGBP</b> | Sell Limit       | 0.7380 | 0.7490 | 0.7140 | 110      |
| <b>EURJPY</b> | <b>Buy Limit</b> | 136.50 | 135.70 | 142.00 | 80 pips  |
| EURNZD        | Buy Limit        | 1.4785 | 1.4685 | 1.5350 | 100 pips |
| EURNZD        | Buy Limit        | 1.5700 | 1.5610 | 1.6250 | 90 pips  |
| <b>EURUSD</b> | Buy Limit        | 1.0870 | 1.0770 | 1.1440 | 100 pips |
| EURUSD        | Sell Limit       | 1.1500 | 1.1565 | 1.1250 | 65 pips  |
| <b>GBPCHF</b> | Buy Limit        | 1.4070 | 1.4020 | 1.4800 | 50 pips  |
| <b>GBPJPY</b> | Buy Limit        | 188.15 | 187.45 | 192.00 | 70 pips  |
| USDCAD        | Buy Limit        | 1.1980 | 1.1910 | 1.2500 | 70 pips  |
|               | -                |        |        |        |          |