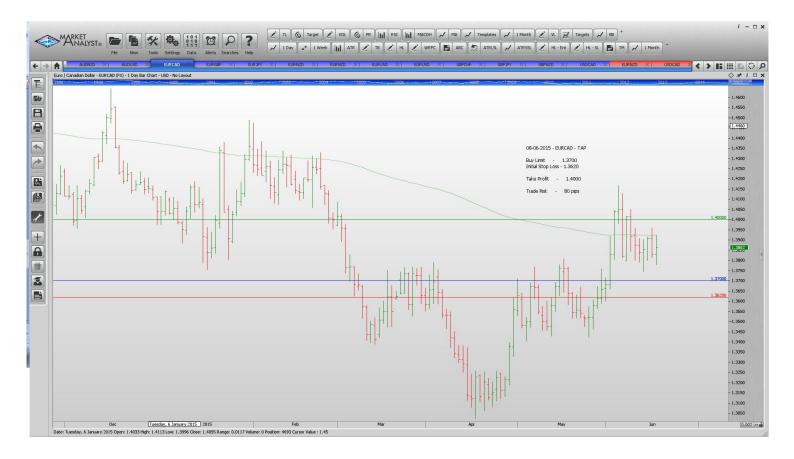

#### Retained

**Stop Orders** 

GBPNZD Sell Stop 2.2183 2.2338 2.150 155 PIPS

**Limit Orders** 

| AUDNZD        | Sell Limit       | 1.1300 | 1.360  | 1.1050 | 60 pips  |
|---------------|------------------|--------|--------|--------|----------|
| AUDUSD        | <b>Buy Limit</b> | 0.7550 | 0.7480 | 0.7850 | 70 pips  |
| <b>EURCAD</b> | <b>Buy Limit</b> | 1.3700 | 1.3620 | 1.4000 | 80 pips  |
| <b>EURGBP</b> | Sell Limit       | 0.7380 | 0.7490 | 0.7140 | 110      |
| <b>EURJPY</b> | <b>Buy Limit</b> | 136.50 | 135.70 | 142.00 | 80 pips  |
| EURNZD        | Buy Limit        | 1.4785 | 1.4685 | 1.5350 | 100 pips |
| EURNZD        | Buy Limit        | 1.5700 | 1.5610 | 1.6250 | 90 pips  |
| <b>EURUSD</b> | Buy Limit        | 1.0870 | 1.0770 | 1.1440 | 100 pips |
| EURUSD        | Sell Limit       | 1.1500 | 1.1565 | 1.1250 | 65 pips  |
| <b>GBPCHF</b> | Buy Limit        | 1.4070 | 1.4020 | 1.4800 | 50 pips  |
| <b>GBPJPY</b> | Buy Limit        | 188.15 | 187.45 | 192.00 | 70 pips  |
| USDCAD        | Buy Limit        | 1.1980 | 1.1910 | 1.2500 | 70 pips  |
|               | -                |        |        |        |          |