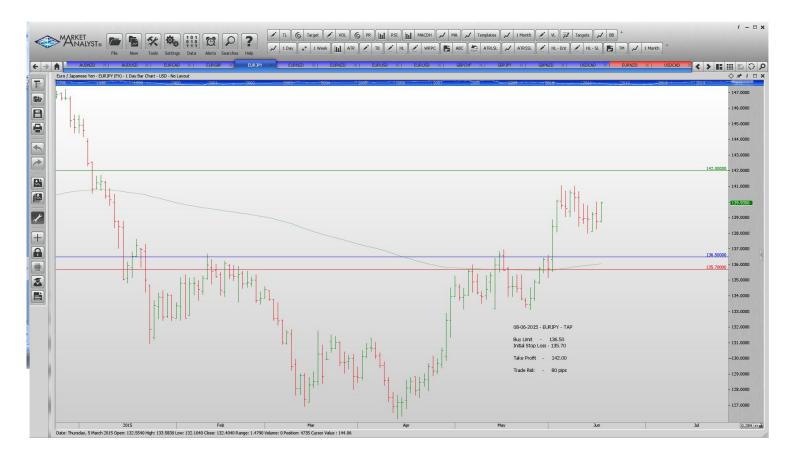

#### Retained

**Stop Orders** 

GBPNZD Sell Stop 2.2183 2.2338 2.150 155 PIPS

**Limit Orders** 

| AUDNZD        | Sell Limit       | 1.1300 | 1.360  | 1.1050 | 60 pips  |
|---------------|------------------|--------|--------|--------|----------|
| AUDUSD        | <b>Buy Limit</b> | 0.7550 | 0.7480 | 0.7850 | 70 pips  |
| <b>EURCAD</b> | <b>Buy Limit</b> | 1.3700 | 1.3620 | 1.4000 | 80 pips  |
| <b>EURGBP</b> | Sell Limit       | 0.7380 | 0.7490 | 0.7140 | 110      |
| <b>EURJPY</b> | <b>Buy Limit</b> | 136.50 | 135.70 | 142.00 | 80 pips  |
| EURNZD        | Buy Limit        | 1.4785 | 1.4685 | 1.5350 | 100 pips |
| EURNZD        | Buy Limit        | 1.5700 | 1.5610 | 1.6250 | 90 pips  |
| <b>EURUSD</b> | Buy Limit        | 1.0870 | 1.0770 | 1.1440 | 100 pips |
| EURUSD        | Sell Limit       | 1.1500 | 1.1565 | 1.1250 | 65 pips  |
| <b>GBPCHF</b> | Buy Limit        | 1.4070 | 1.4020 | 1.4800 | 50 pips  |
| <b>GBPJPY</b> | Buy Limit        | 188.15 | 187.45 | 192.00 | 70 pips  |
| USDCAD        | Buy Limit        | 1.1980 | 1.1910 | 1.2500 | 70 pips  |
|               | -                |        |        |        |          |