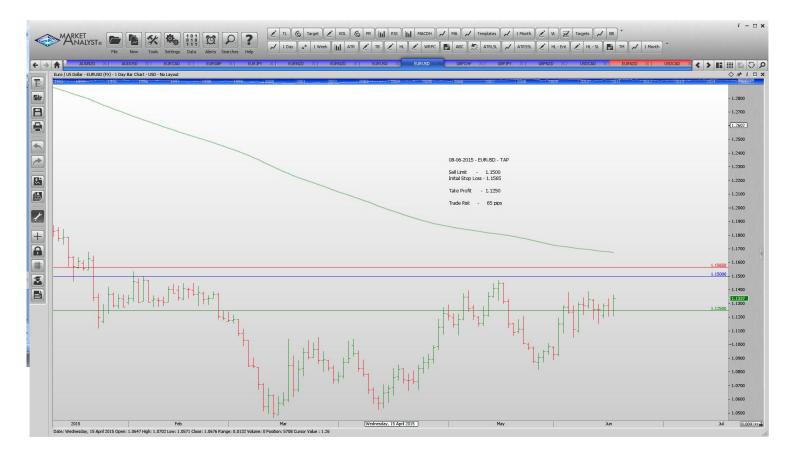

#### Retained

**Stop Orders** 

GBPNZD Sell Stop 2.2183 2.2338 2.150 155 PIPS

**Limit Orders** 

| AUDNZD        | Sell Limit       | 1.1300 | 1.360  | 1.1050 | 60 pips  |
|---------------|------------------|--------|--------|--------|----------|
| AUDUSD        | <b>Buy Limit</b> | 0.7550 | 0.7480 | 0.7850 | 70 pips  |
| <b>EURCAD</b> | <b>Buy Limit</b> | 1.3700 | 1.3620 | 1.4000 | 80 pips  |
| <b>EURGBP</b> | Sell Limit       | 0.7380 | 0.7490 | 0.7140 | 110      |
| <b>EURJPY</b> | <b>Buy Limit</b> | 136.50 | 135.70 | 142.00 | 80 pips  |
| EURNZD        | Buy Limit        | 1.4785 | 1.4685 | 1.5350 | 100 pips |
| EURNZD        | Buy Limit        | 1.5700 | 1.5610 | 1.6250 | 90 pips  |
| <b>EURUSD</b> | Buy Limit        | 1.0870 | 1.0770 | 1.1440 | 100 pips |
| EURUSD        | Sell Limit       | 1.1500 | 1.1565 | 1.1250 | 65 pips  |
| <b>GBPCHF</b> | Buy Limit        | 1.4070 | 1.4020 | 1.4800 | 50 pips  |
| <b>GBPJPY</b> | Buy Limit        | 188.15 | 187.45 | 192.00 | 70 pips  |
| USDCAD        | Buy Limit        | 1.1980 | 1.1910 | 1.2500 | 70 pips  |
|               | -                |        |        |        |          |