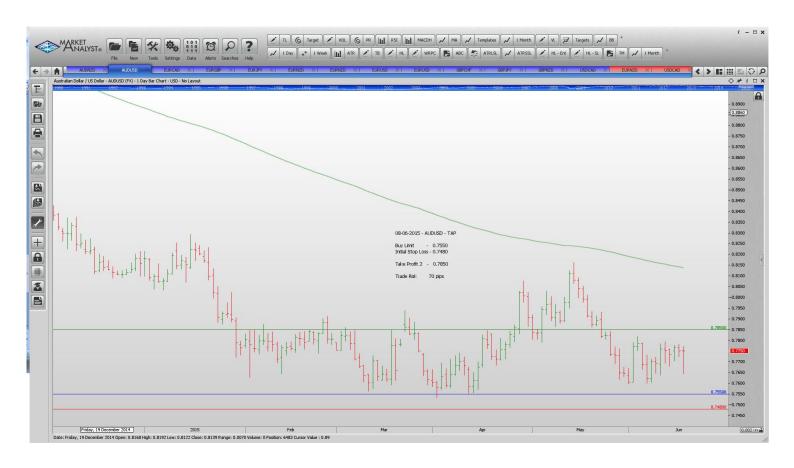

#### Retained

**Stop Orders** 

GBPNZD Sell Stop 2.2183 2.2338 2.150 155 PIPS

**Limit Orders** 

| AUDNZD        | Sell Limit       | 1.1300 | 1.360  | 1.1050 | 60 pips  |
|---------------|------------------|--------|--------|--------|----------|
| AUDUSD        | <b>Buy Limit</b> | 0.7550 | 0.7480 | 0.7850 | 70 pips  |
| <b>EURCAD</b> | <b>Buy Limit</b> | 1.3700 | 1.3620 | 1.4000 | 80 pips  |
| <b>EURGBP</b> | Sell Limit       | 0.7380 | 0.7490 | 0.7140 | 110      |
| <b>EURJPY</b> | <b>Buy Limit</b> | 136.50 | 135.70 | 142.00 | 80 pips  |
| EURNZD        | Buy Limit        | 1.4785 | 1.4685 | 1.5350 | 100 pips |
| EURNZD        | Buy Limit        | 1.5700 | 1.5610 | 1.6250 | 90 pips  |
| <b>EURUSD</b> | Buy Limit        | 1.0870 | 1.0770 | 1.1440 | 100 pips |
| EURUSD        | Sell Limit       | 1.1500 | 1.1565 | 1.1250 | 65 pips  |
| <b>GBPCHF</b> | Buy Limit        | 1.4070 | 1.4020 | 1.4800 | 50 pips  |
| <b>GBPJPY</b> | Buy Limit        | 188.15 | 187.45 | 192.00 | 70 pips  |
| USDCAD        | Buy Limit        | 1.1980 | 1.1910 | 1.2500 | 70 pips  |
|               | -                |        |        |        |          |