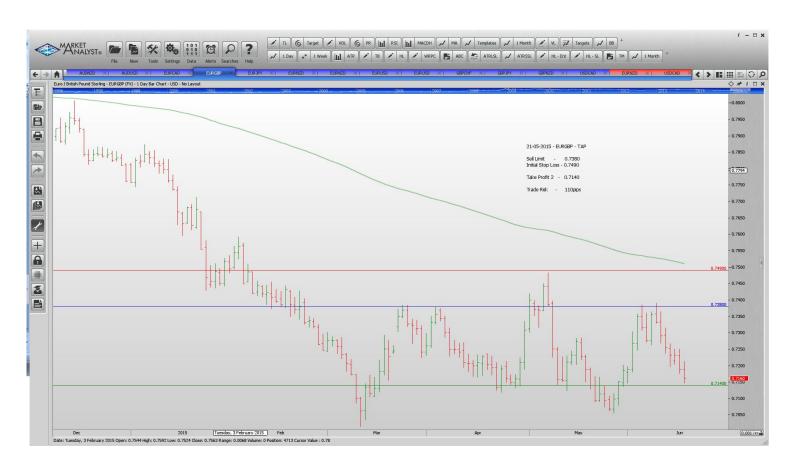

#### Retained

**Stop Orders** 

GBPNZD Sell Stop 2.2183 2.2338 2.150 155 PIPS

**Limit Orders** 

| AUDNZD        | Sell Limit       | 1.1300 | 1.360  | 1.1050 | 60 pips  |
|---------------|------------------|--------|--------|--------|----------|
| AUDUSD        | <b>Buy Limit</b> | 0.7550 | 0.7480 | 0.7850 | 70 pips  |
| <b>EURCAD</b> | <b>Buy Limit</b> | 1.3700 | 1.3620 | 1.4000 | 80 pips  |
| <b>EURGBP</b> | Sell Limit       | 0.7380 | 0.7490 | 0.7140 | 110      |
| <b>EURJPY</b> | <b>Buy Limit</b> | 136.50 | 135.70 | 142.00 | 80 pips  |
| EURNZD        | Buy Limit        | 1.4785 | 1.4685 | 1.5350 | 100 pips |
| EURNZD        | Buy Limit        | 1.5700 | 1.5610 | 1.6250 | 90 pips  |
| <b>EURUSD</b> | Buy Limit        | 1.0870 | 1.0770 | 1.1440 | 100 pips |
| EURUSD        | Sell Limit       | 1.1500 | 1.1565 | 1.1250 | 65 pips  |
| <b>GBPCHF</b> | Buy Limit        | 1.4070 | 1.4020 | 1.4800 | 50 pips  |
| <b>GBPJPY</b> | Buy Limit        | 188.15 | 187.45 | 192.00 | 70 pips  |
| USDCAD        | Buy Limit        | 1.1980 | 1.1910 | 1.2500 | 70 pips  |
|               | -                |        |        |        |          |