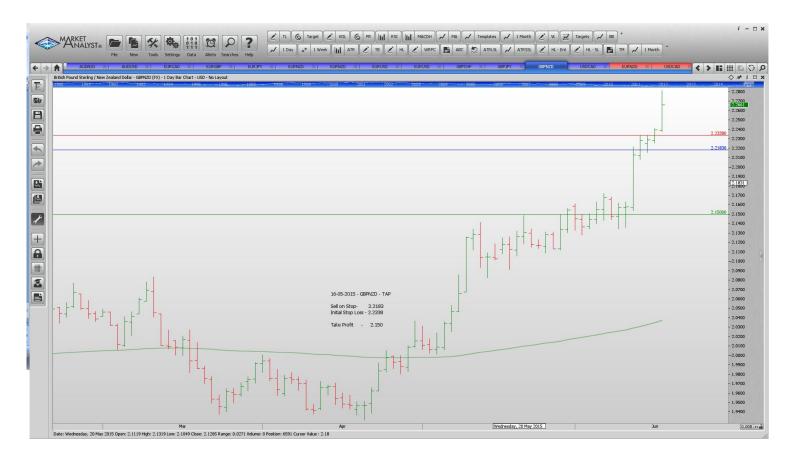

#### Retained

**Stop Orders** 

GBPNZD Sell Stop 2.2183 2.2338 2.150 155 PIPS

**Limit Orders** 

| AUDNZD        | Sell Limit       | 1.1300 | 1.360  | 1.1050 | 60 pips  |
|---------------|------------------|--------|--------|--------|----------|
| AUDUSD        | <b>Buy Limit</b> | 0.7550 | 0.7480 | 0.7850 | 70 pips  |
| <b>EURCAD</b> | <b>Buy Limit</b> | 1.3700 | 1.3620 | 1.4000 | 80 pips  |
| <b>EURGBP</b> | Sell Limit       | 0.7380 | 0.7490 | 0.7140 | 110      |
| <b>EURJPY</b> | <b>Buy Limit</b> | 136.50 | 135.70 | 142.00 | 80 pips  |
| EURNZD        | Buy Limit        | 1.4785 | 1.4685 | 1.5350 | 100 pips |
| EURNZD        | Buy Limit        | 1.5700 | 1.5610 | 1.6250 | 90 pips  |
| <b>EURUSD</b> | Buy Limit        | 1.0870 | 1.0770 | 1.1440 | 100 pips |
| EURUSD        | Sell Limit       | 1.1500 | 1.1565 | 1.1250 | 65 pips  |
| <b>GBPCHF</b> | Buy Limit        | 1.4070 | 1.4020 | 1.4800 | 50 pips  |
| <b>GBPJPY</b> | Buy Limit        | 188.15 | 187.45 | 192.00 | 70 pips  |
| USDCAD        | Buy Limit        | 1.1980 | 1.1910 | 1.2500 | 70 pips  |
|               | -                |        |        |        |          |