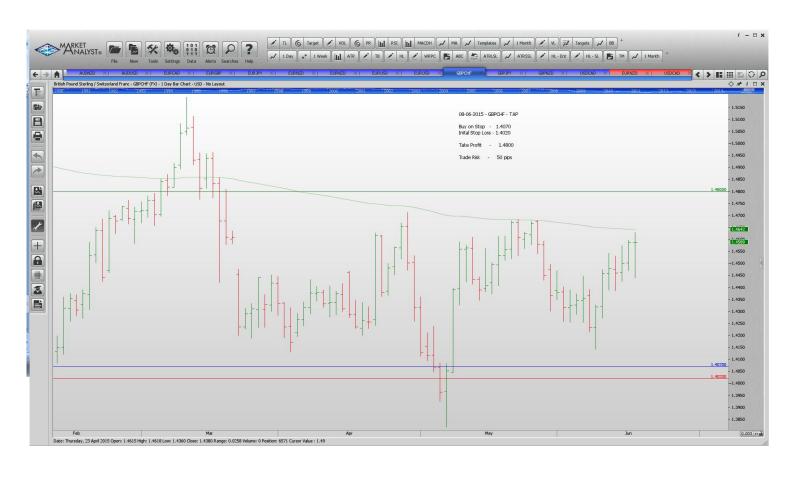

#### Retained

**Stop Orders** 

GBPNZD Sell Stop 2.2183 2.2338 2.150 155 PIPS

**Limit Orders** 

| AUDNZD        | Sell Limit       | 1.1300 | 1.360  | 1.1050 | 60 pips  |
|---------------|------------------|--------|--------|--------|----------|
| AUDUSD        | <b>Buy Limit</b> | 0.7550 | 0.7480 | 0.7850 | 70 pips  |
| <b>EURCAD</b> | <b>Buy Limit</b> | 1.3700 | 1.3620 | 1.4000 | 80 pips  |
| <b>EURGBP</b> | Sell Limit       | 0.7380 | 0.7490 | 0.7140 | 110      |
| <b>EURJPY</b> | <b>Buy Limit</b> | 136.50 | 135.70 | 142.00 | 80 pips  |
| EURNZD        | Buy Limit        | 1.4785 | 1.4685 | 1.5350 | 100 pips |
| EURNZD        | Buy Limit        | 1.5700 | 1.5610 | 1.6250 | 90 pips  |
| <b>EURUSD</b> | Buy Limit        | 1.0870 | 1.0770 | 1.1440 | 100 pips |
| EURUSD        | Sell Limit       | 1.1500 | 1.1565 | 1.1250 | 65 pips  |
| <b>GBPCHF</b> | Buy Limit        | 1.4070 | 1.4020 | 1.4800 | 50 pips  |
| <b>GBPJPY</b> | Buy Limit        | 188.15 | 187.45 | 192.00 | 70 pips  |
| USDCAD        | Buy Limit        | 1.1980 | 1.1910 | 1.2500 | 70 pips  |
|               | -                |        |        |        |          |