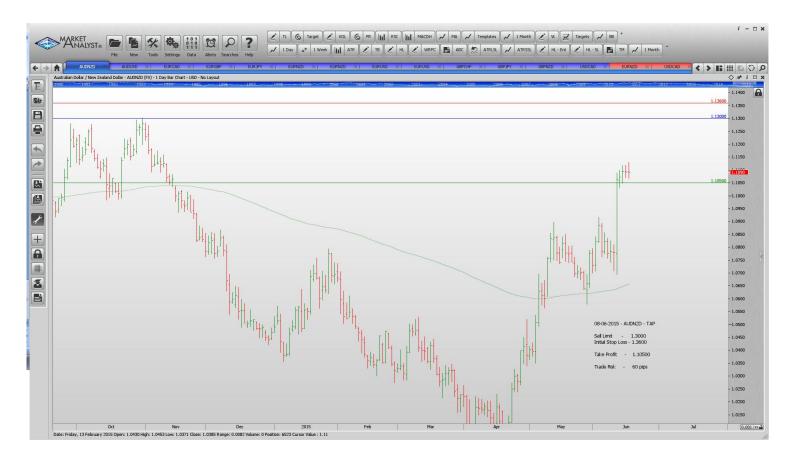

#### Retained

**Stop Orders** 

GBPNZD Sell Stop 2.2183 2.2338 2.150 155 PIPS

**Limit Orders** 

| AUDNZD        | Sell Limit       | 1.1300 | 1.360  | 1.1050 | 60 pips  |
|---------------|------------------|--------|--------|--------|----------|
| AUDUSD        | <b>Buy Limit</b> | 0.7550 | 0.7480 | 0.7850 | 70 pips  |
| <b>EURCAD</b> | <b>Buy Limit</b> | 1.3700 | 1.3620 | 1.4000 | 80 pips  |
| <b>EURGBP</b> | Sell Limit       | 0.7380 | 0.7490 | 0.7140 | 110      |
| <b>EURJPY</b> | <b>Buy Limit</b> | 136.50 | 135.70 | 142.00 | 80 pips  |
| EURNZD        | Buy Limit        | 1.4785 | 1.4685 | 1.5350 | 100 pips |
| EURNZD        | Buy Limit        | 1.5700 | 1.5610 | 1.6250 | 90 pips  |
| <b>EURUSD</b> | Buy Limit        | 1.0870 | 1.0770 | 1.1440 | 100 pips |
| EURUSD        | Sell Limit       | 1.1500 | 1.1565 | 1.1250 | 65 pips  |
| <b>GBPCHF</b> | Buy Limit        | 1.4070 | 1.4020 | 1.4800 | 50 pips  |
| <b>GBPJPY</b> | Buy Limit        | 188.15 | 187.45 | 192.00 | 70 pips  |
| USDCAD        | Buy Limit        | 1.1980 | 1.1910 | 1.2500 | 70 pips  |
|               | -                |        |        |        |          |