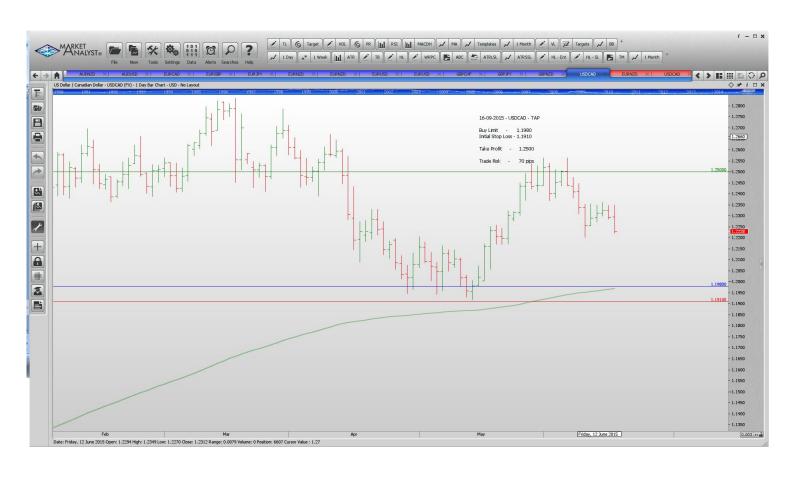

#### Retained

**Stop Orders** 

GBPNZD Sell Stop 2.2183 2.2338 2.150 155 PIPS

**Limit Orders** 

| AUDNZD        | Sell Limit       | 1.1300 | 1.360  | 1.1050 | 60 pips  |
|---------------|------------------|--------|--------|--------|----------|
| AUDUSD        | <b>Buy Limit</b> | 0.7550 | 0.7480 | 0.7850 | 70 pips  |
| <b>EURCAD</b> | <b>Buy Limit</b> | 1.3700 | 1.3620 | 1.4000 | 80 pips  |
| <b>EURGBP</b> | Sell Limit       | 0.7380 | 0.7490 | 0.7140 | 110      |
| <b>EURJPY</b> | <b>Buy Limit</b> | 136.50 | 135.70 | 142.00 | 80 pips  |
| EURNZD        | Buy Limit        | 1.4785 | 1.4685 | 1.5350 | 100 pips |
| EURNZD        | Buy Limit        | 1.5700 | 1.5610 | 1.6250 | 90 pips  |
| <b>EURUSD</b> | Buy Limit        | 1.0870 | 1.0770 | 1.1440 | 100 pips |
| EURUSD        | Sell Limit       | 1.1500 | 1.1565 | 1.1250 | 65 pips  |
| <b>GBPCHF</b> | Buy Limit        | 1.4070 | 1.4020 | 1.4800 | 50 pips  |
| <b>GBPJPY</b> | Buy Limit        | 188.15 | 187.45 | 192.00 | 70 pips  |
| USDCAD        | Buy Limit        | 1.1980 | 1.1910 | 1.2500 | 70 pips  |
|               | -                |        |        |        |          |