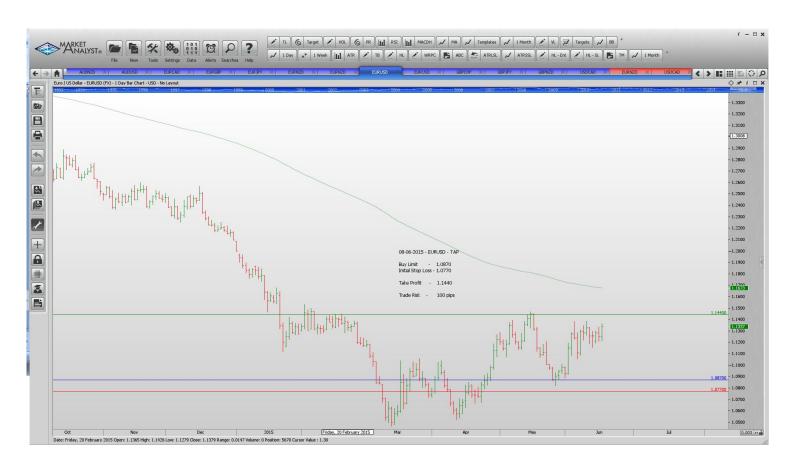

#### Retained

**Stop Orders** 

GBPNZD Sell Stop 2.2183 2.2338 2.150 155 PIPS

**Limit Orders** 

| AUDNZD        | Sell Limit       | 1.1300 | 1.360  | 1.1050 | 60 pips  |
|---------------|------------------|--------|--------|--------|----------|
| AUDUSD        | <b>Buy Limit</b> | 0.7550 | 0.7480 | 0.7850 | 70 pips  |
| <b>EURCAD</b> | <b>Buy Limit</b> | 1.3700 | 1.3620 | 1.4000 | 80 pips  |
| <b>EURGBP</b> | Sell Limit       | 0.7380 | 0.7490 | 0.7140 | 110      |
| <b>EURJPY</b> | <b>Buy Limit</b> | 136.50 | 135.70 | 142.00 | 80 pips  |
| EURNZD        | Buy Limit        | 1.4785 | 1.4685 | 1.5350 | 100 pips |
| EURNZD        | Buy Limit        | 1.5700 | 1.5610 | 1.6250 | 90 pips  |
| <b>EURUSD</b> | Buy Limit        | 1.0870 | 1.0770 | 1.1440 | 100 pips |
| EURUSD        | Sell Limit       | 1.1500 | 1.1565 | 1.1250 | 65 pips  |
| <b>GBPCHF</b> | Buy Limit        | 1.4070 | 1.4020 | 1.4800 | 50 pips  |
| <b>GBPJPY</b> | Buy Limit        | 188.15 | 187.45 | 192.00 | 70 pips  |
| USDCAD        | Buy Limit        | 1.1980 | 1.1910 | 1.2500 | 70 pips  |
|               | -                |        |        |        |          |