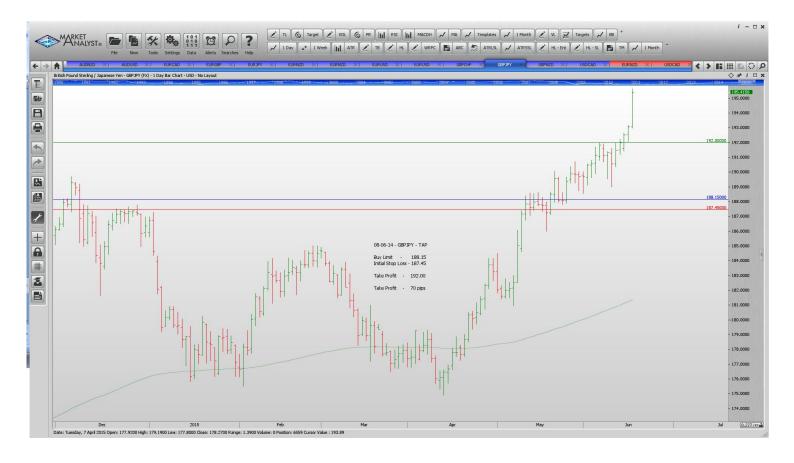

#### Retained

**Stop Orders** 

GBPNZD Sell Stop 2.2183 2.2338 2.150 155 PIPS

**Limit Orders** 

| AUDNZD        | Sell Limit       | 1.1300 | 1.360  | 1.1050 | 60 pips  |
|---------------|------------------|--------|--------|--------|----------|
| AUDUSD        | <b>Buy Limit</b> | 0.7550 | 0.7480 | 0.7850 | 70 pips  |
| <b>EURCAD</b> | <b>Buy Limit</b> | 1.3700 | 1.3620 | 1.4000 | 80 pips  |
| <b>EURGBP</b> | Sell Limit       | 0.7380 | 0.7490 | 0.7140 | 110      |
| <b>EURJPY</b> | <b>Buy Limit</b> | 136.50 | 135.70 | 142.00 | 80 pips  |
| EURNZD        | Buy Limit        | 1.4785 | 1.4685 | 1.5350 | 100 pips |
| EURNZD        | Buy Limit        | 1.5700 | 1.5610 | 1.6250 | 90 pips  |
| <b>EURUSD</b> | Buy Limit        | 1.0870 | 1.0770 | 1.1440 | 100 pips |
| EURUSD        | Sell Limit       | 1.1500 | 1.1565 | 1.1250 | 65 pips  |
| <b>GBPCHF</b> | Buy Limit        | 1.4070 | 1.4020 | 1.4800 | 50 pips  |
| <b>GBPJPY</b> | Buy Limit        | 188.15 | 187.45 | 192.00 | 70 pips  |
| USDCAD        | Buy Limit        | 1.1980 | 1.1910 | 1.2500 | 70 pips  |
|               | -                |        |        |        |          |