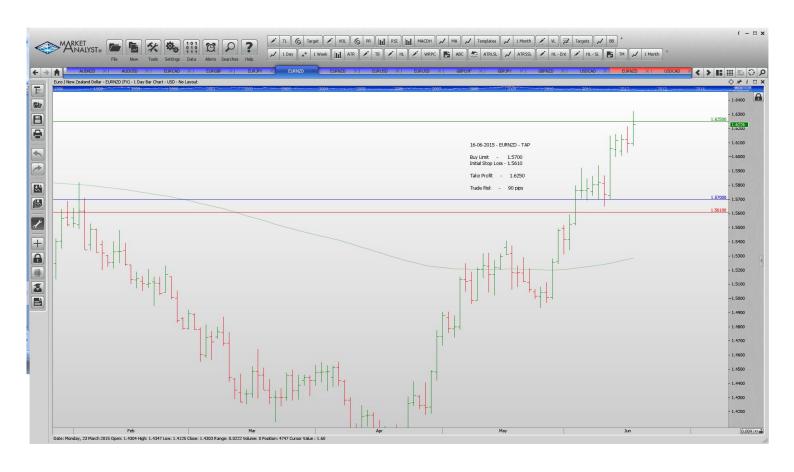

## Retained

**Stop Orders** 

AUDCHF \ 0.7079 Retain 0.7079 0.7312 0.7484

AUDUSD 0.7599 Retain 0.7627 0.7939 0.8076 EURNZD 1.6370 Retain 1.6370 1.5800

#### Retained

**Stop Orders** 

GBPNZD Sell Stop 2.2183 2.2338 2.150 155 PIPS

**Limit Orders** 

| AUDNZD        | Sell Limit       | 1.1300 | 1.360  | 1.1050 | 60 pips  |
|---------------|------------------|--------|--------|--------|----------|
| AUDUSD        | <b>Buy Limit</b> | 0.7550 | 0.7480 | 0.7850 | 70 pips  |
| <b>EURCAD</b> | <b>Buy Limit</b> | 1.3700 | 1.3620 | 1.4000 | 80 pips  |
| <b>EURGBP</b> | Sell Limit       | 0.7380 | 0.7490 | 0.7140 | 110      |
| <b>EURJPY</b> | <b>Buy Limit</b> | 136.50 | 135.70 | 142.00 | 80 pips  |
| EURNZD        | Buy Limit        | 1.4785 | 1.4685 | 1.5350 | 100 pips |
| EURNZD        | Buy Limit        | 1.5700 | 1.5610 | 1.6250 | 90 pips  |
| <b>EURUSD</b> | Buy Limit        | 1.0870 | 1.0770 | 1.1440 | 100 pips |
| EURUSD        | Sell Limit       | 1.1500 | 1.1565 | 1.1250 | 65 pips  |
| <b>GBPCHF</b> | Buy Limit        | 1.4070 | 1.4020 | 1.4800 | 50 pips  |
| <b>GBPJPY</b> | Buy Limit        | 188.15 | 187.45 | 192.00 | 70 pips  |
| USDCAD        | Buy Limit        | 1.1980 | 1.1910 | 1.2500 | 70 pips  |
|               | -                |        |        |        |          |