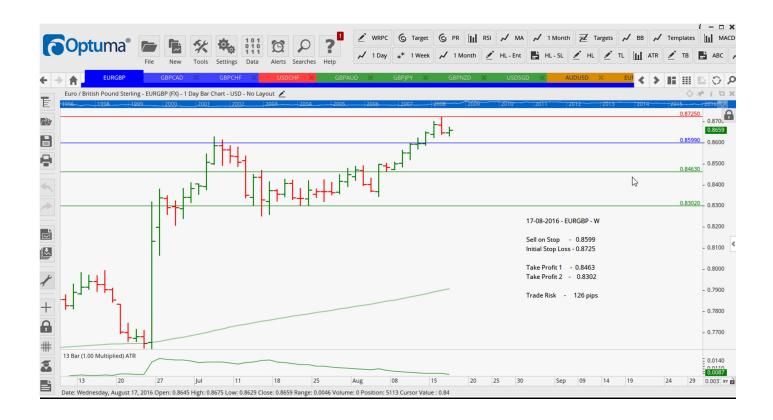

### **NEW ORDERS:**

| Name Order Type  |        | Entry  | S. L.            | TP1              | TP2              | TP3              | Trade Risk |                      |  |
|------------------|--------|--------|------------------|------------------|------------------|------------------|------------|----------------------|--|
| Stop Orders      |        |        |                  |                  |                  |                  |            |                      |  |
| EURGBP           | Sell \ | W      | 0.8599           | 0.8725           | 0.8463           | 0.8302           |            | 126 pips             |  |
| GBPCAD<br>GBPCHF |        | N<br>N | 1.6865<br>1.2634 | 1.6607<br>1.2449 | 1.7101<br>1.2857 | 1.7482<br>1.2992 |            | 258 pips<br>185 pips |  |

### **CHARTS:**