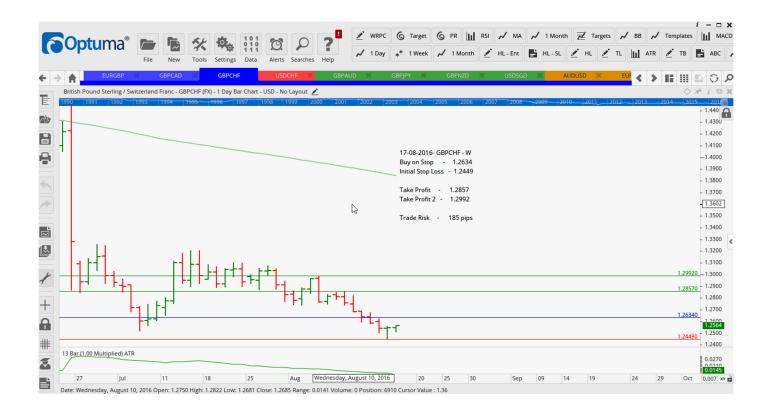

### **NEW ORDERS:**

| Name Order Type  |        | Entry  | S. L.            | TP1              | TP2              | TP3              | Trade Risk |                      |  |
|------------------|--------|--------|------------------|------------------|------------------|------------------|------------|----------------------|--|
| Stop Orders      |        |        |                  |                  |                  |                  |            |                      |  |
| EURGBP           | Sell \ | W      | 0.8599           | 0.8725           | 0.8463           | 0.8302           |            | 126 pips             |  |
| GBPCAD<br>GBPCHF |        | N<br>N | 1.6865<br>1.2634 | 1.6607<br>1.2449 | 1.7101<br>1.2857 | 1.7482<br>1.2992 |            | 258 pips<br>185 pips |  |

### **CHARTS:**