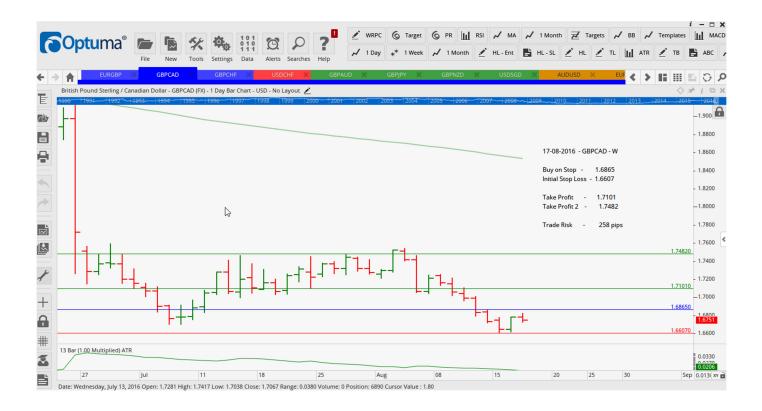

### **NEW ORDERS:**

| Name Order Type  |        | Entry  | S. L.            | TP1              | TP2              | TP3              | Trade Risk |                      |  |
|------------------|--------|--------|------------------|------------------|------------------|------------------|------------|----------------------|--|
| Stop Orders      |        |        |                  |                  |                  |                  |            |                      |  |
| EURGBP           | Sell \ | W      | 0.8599           | 0.8725           | 0.8463           | 0.8302           |            | 126 pips             |  |
| GBPCAD<br>GBPCHF |        | N<br>N | 1.6865<br>1.2634 | 1.6607<br>1.2449 | 1.7101<br>1.2857 | 1.7482<br>1.2992 |            | 258 pips<br>185 pips |  |

### **CHARTS:**