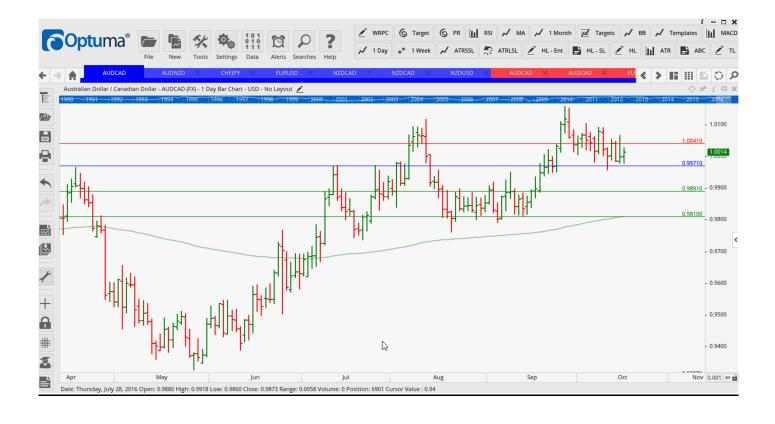

## Retained

| <b>AU</b> E | CAD  | Sell | NR  | 0.9971 | 1.0041 | 0.9891 | 0.9810 | 70 |
|-------------|------|------|-----|--------|--------|--------|--------|----|
| AUE         | DNZD | Buy  | NR  | 1.0754 | 1.0683 | 1.0859 | 1.0937 | 71 |
| <b>EUF</b>  | RUSD | Sell | NR  | 1.0957 | 1.1030 | 1.0893 | 1.0810 | 73 |
| NZC         | CAD  | Sell | WSR | 0.9302 | 0.9376 | 0.9221 | 0.9118 | 74 |
| NZC         | USD  | Sell | WSR | 0.7067 | 0.7122 | 0.6997 | 0.6922 | 55 |