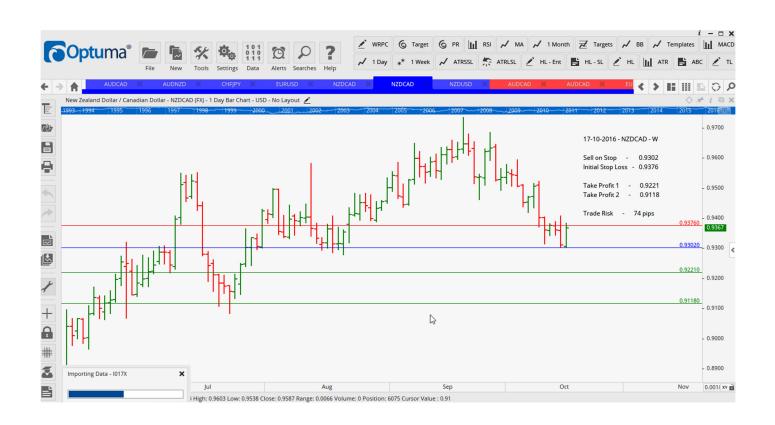

## Retained

| <b>AU</b> E | CAD  | Sell | NR  | 0.9971 | 1.0041 | 0.9891 | 0.9810 | 70 |
|-------------|------|------|-----|--------|--------|--------|--------|----|
| AUE         | DNZD | Buy  | NR  | 1.0754 | 1.0683 | 1.0859 | 1.0937 | 71 |
| <b>EUF</b>  | RUSD | Sell | NR  | 1.0957 | 1.1030 | 1.0893 | 1.0810 | 73 |
| NZC         | CAD  | Sell | WSR | 0.9302 | 0.9376 | 0.9221 | 0.9118 | 74 |
| NZC         | USD  | Sell | WSR | 0.7067 | 0.7122 | 0.6997 | 0.6922 | 55 |

### **CHARTS:**