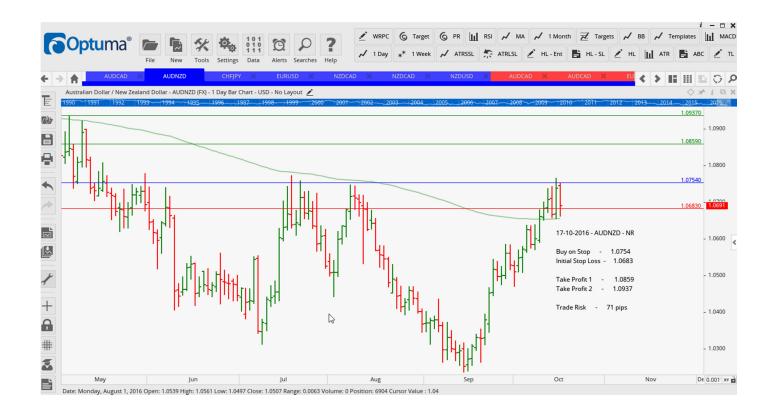

## Retained

| <b>AU</b> E | CAD  | Sell | NR  | 0.9971 | 1.0041 | 0.9891 | 0.9810 | 70 |
|-------------|------|------|-----|--------|--------|--------|--------|----|
| AUE         | DNZD | Buy  | NR  | 1.0754 | 1.0683 | 1.0859 | 1.0937 | 71 |
| <b>EUF</b>  | RUSD | Sell | NR  | 1.0957 | 1.1030 | 1.0893 | 1.0810 | 73 |
| NZC         | CAD  | Sell | WSR | 0.9302 | 0.9376 | 0.9221 | 0.9118 | 74 |
| NZC         | USD  | Sell | WSR | 0.7067 | 0.7122 | 0.6997 | 0.6922 | 55 |