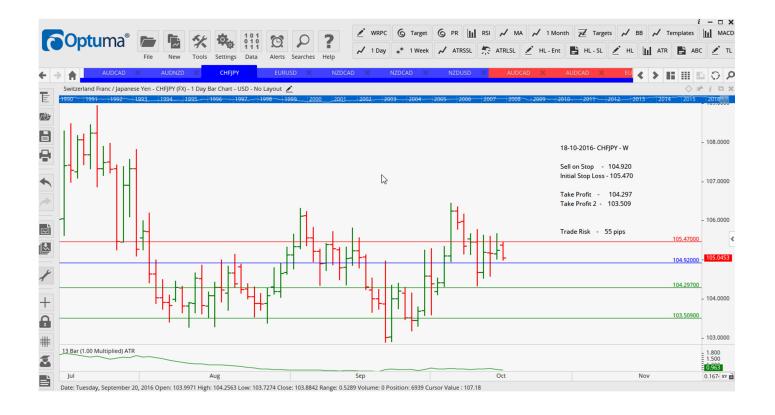

# **NEW ORDERS:**

| Name Orde | r Type | Code | Entry             | S. L.             | TP1               | TP2               | TP3 | TR pips            |
|-----------|--------|------|-------------------|-------------------|-------------------|-------------------|-----|--------------------|
| CHFJPY    | Call   | 10/  | 104.00            | 40E 47            | 104 207           | 102 500           |     | EE pipe            |
| NZDCAD    |        |      | 104.92<br>0.94177 | 105.47<br>0.93353 | 104.297<br>0.9501 | 103.509<br>0.9629 |     | 55 pips<br>82 pips |