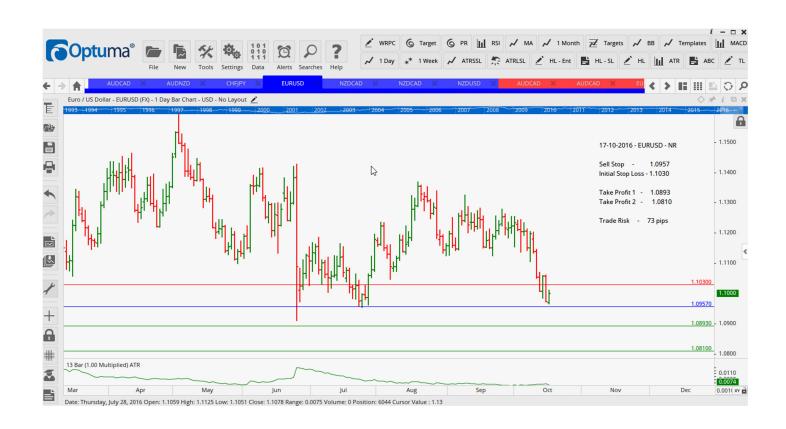

## Retained

| <b>AU</b> E | CAD  | Sell | NR  | 0.9971 | 1.0041 | 0.9891 | 0.9810 | 70 |
|-------------|------|------|-----|--------|--------|--------|--------|----|
| AUE         | DNZD | Buy  | NR  | 1.0754 | 1.0683 | 1.0859 | 1.0937 | 71 |
| <b>EUF</b>  | RUSD | Sell | NR  | 1.0957 | 1.1030 | 1.0893 | 1.0810 | 73 |
| NZC         | CAD  | Sell | WSR | 0.9302 | 0.9376 | 0.9221 | 0.9118 | 74 |
| NZC         | USD  | Sell | WSR | 0.7067 | 0.7122 | 0.6997 | 0.6922 | 55 |