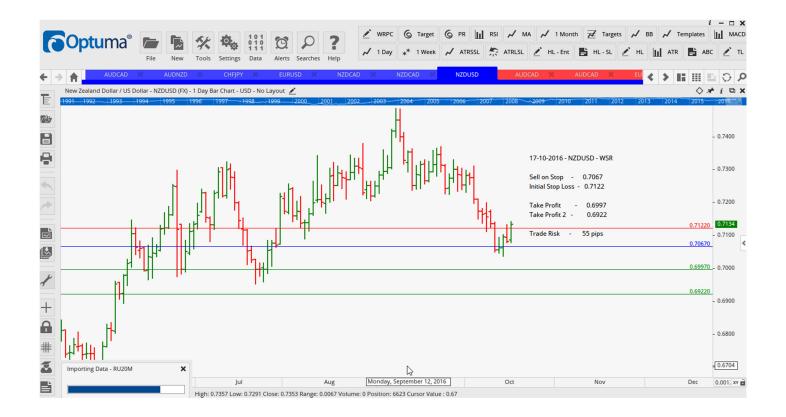

## Retained

| <b>AU</b> E | CAD  | Sell | NR  | 0.9971 | 1.0041 | 0.9891 | 0.9810 | 70 |
|-------------|------|------|-----|--------|--------|--------|--------|----|
| AUE         | DNZD | Buy  | NR  | 1.0754 | 1.0683 | 1.0859 | 1.0937 | 71 |
| <b>EUF</b>  | RUSD | Sell | NR  | 1.0957 | 1.1030 | 1.0893 | 1.0810 | 73 |
| NZC         | CAD  | Sell | WSR | 0.9302 | 0.9376 | 0.9221 | 0.9118 | 74 |
| NZC         | USD  | Sell | WSR | 0.7067 | 0.7122 | 0.6997 | 0.6922 | 55 |

### **CHARTS:**