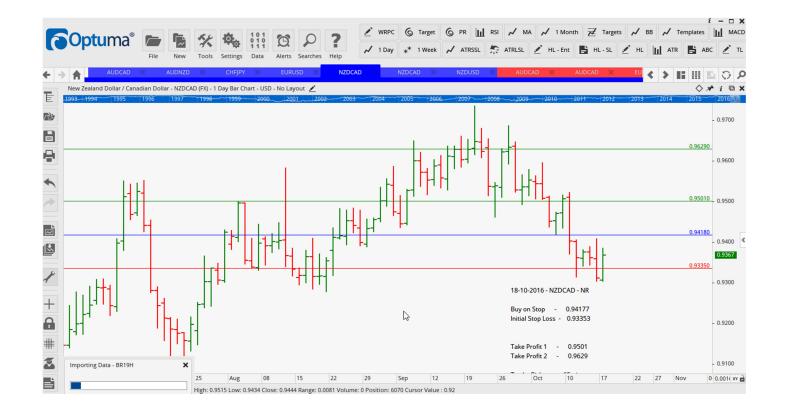

# **NEW ORDERS:**

| Name Orde | r Type | Code | Entry             | S. L.             | TP1               | TP2               | TP3 | TR pips            |
|-----------|--------|------|-------------------|-------------------|-------------------|-------------------|-----|--------------------|
| CHFJPY    | Call   | 10/  | 104.00            | 40E 47            | 104 207           | 102 500           |     | EE pipe            |
| NZDCAD    |        |      | 104.92<br>0.94177 | 105.47<br>0.93353 | 104.297<br>0.9501 | 103.509<br>0.9629 |     | 55 pips<br>82 pips |

### **CHARTS:**