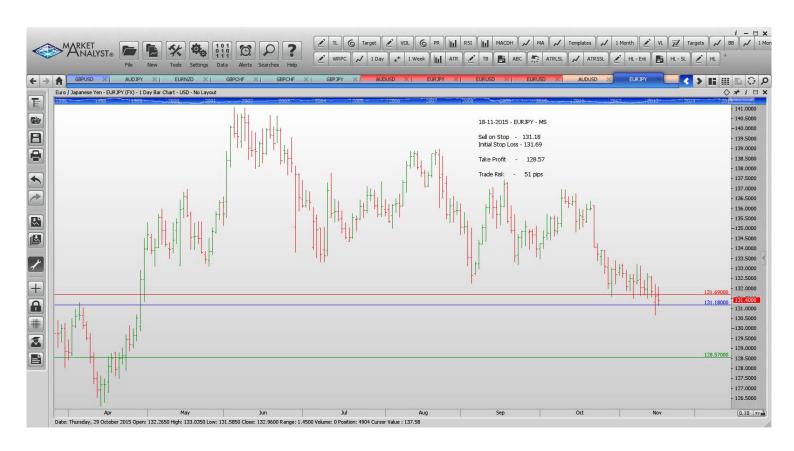

| Name      | Order Type            | Entry  | S.L.             | IP 1             | IP2    | TP 3 Trade Risk    |
|-----------|-----------------------|--------|------------------|------------------|--------|--------------------|
| Stop Orde | ers                   |        |                  |                  |        |                    |
|           | Sell Stop<br>Buy Stop |        | 0.7150<br>0.7095 | 0.6986<br>0.7418 | 0.6914 | 92 pips<br>55 pips |
|           | Sell Stop             |        | 131.69           | 128.57           |        | 51 pips            |
| USDJPY    | Sell Stop             | 123.16 | 123.57           | 120.87           |        | 41 pips            |