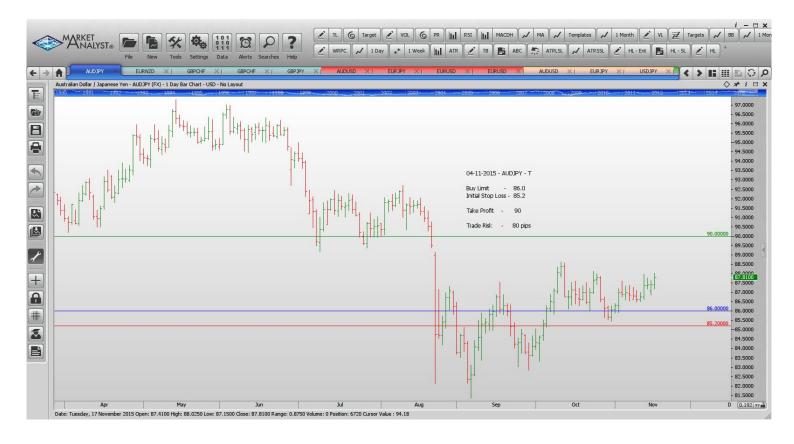

## Retained

**Stop Orders** 

**Limit Orders** 

| AUDJPY        | Buy Limit        | 86.00  | 85.20  | 90.00  | 80 pips  |
|---------------|------------------|--------|--------|--------|----------|
| EURNZD        | <b>Buy Limit</b> | 1.6250 | 1.6150 | 1.6780 | 100 pips |
| GBPCHF        | Sell Limit       | 1.5500 | 1.5620 | 14800  | 120 p    |
| <b>GBPCHF</b> | Sell Limit       | 1.5485 | 1.5740 | 1.4100 | 100 pips |
| <b>GBPJPY</b> | Sell Limit       | 188.10 | 188.90 | 182.00 | 80 pips  |