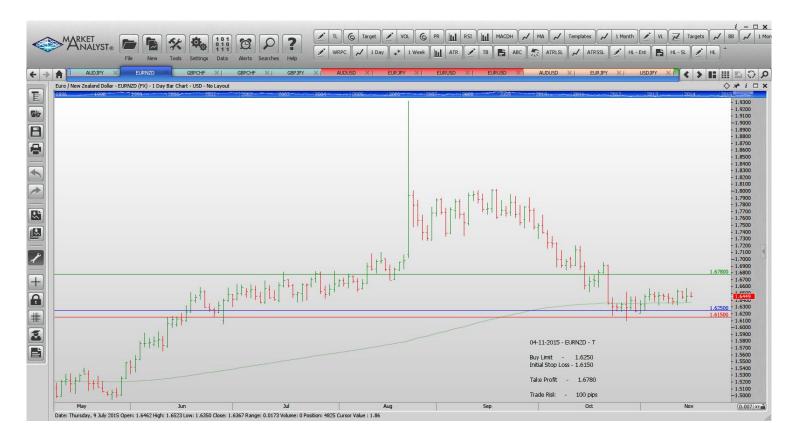

## Retained

**Stop Orders** 

**Limit Orders** 

| AUDJPY        | Buy Limit        | 86.00  | 85.20  | 90.00  | 80 pips  |
|---------------|------------------|--------|--------|--------|----------|
| EURNZD        | <b>Buy Limit</b> | 1.6250 | 1.6150 | 1.6780 | 100 pips |
| GBPCHF        | Sell Limit       | 1.5500 | 1.5620 | 14800  | 120 p    |
| <b>GBPCHF</b> | Sell Limit       | 1.5485 | 1.5740 | 1.4100 | 100 pips |
| <b>GBPJPY</b> | Sell Limit       | 188.10 | 188.90 | 182.00 | 80 pips  |