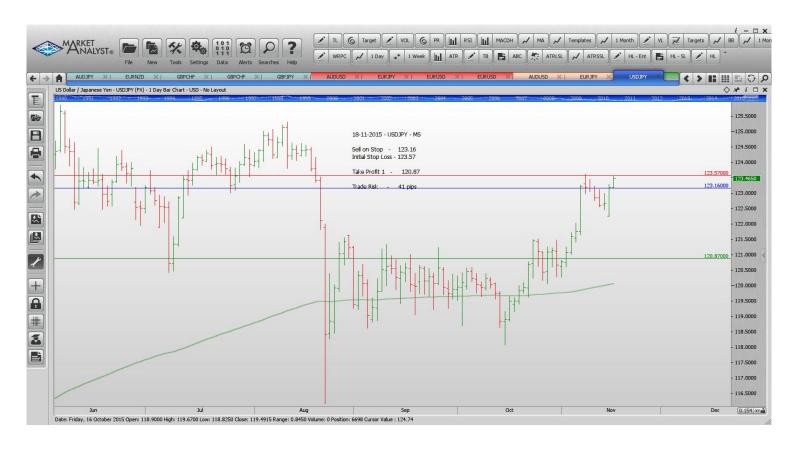

| Name      | Order Type            | Entry  | S.L.             | IP 1             | IP2    | TP 3 Trade Risk    |
|-----------|-----------------------|--------|------------------|------------------|--------|--------------------|
| Stop Orde | ers                   |        |                  |                  |        |                    |
|           | Sell Stop<br>Buy Stop |        | 0.7150<br>0.7095 | 0.6986<br>0.7418 | 0.6914 | 92 pips<br>55 pips |
|           | Sell Stop             |        | 131.69           | 128.57           |        | 51 pips            |
| USDJPY    | Sell Stop             | 123.16 | 123.57           | 120.87           |        | 41 pips            |