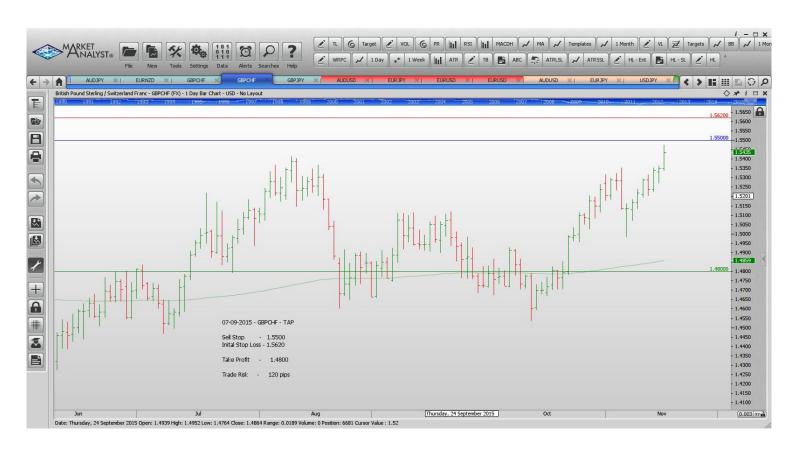

## Retained

**Stop Orders** 

**Limit Orders** 

| AUDJPY        | Buy Limit        | 86.00  | 85.20  | 90.00  | 80 pips  |
|---------------|------------------|--------|--------|--------|----------|
| EURNZD        | <b>Buy Limit</b> | 1.6250 | 1.6150 | 1.6780 | 100 pips |
| GBPCHF        | Sell Limit       | 1.5500 | 1.5620 | 14800  | 120 p    |
| <b>GBPCHF</b> | Sell Limit       | 1.5485 | 1.5740 | 1.4100 | 100 pips |
| <b>GBPJPY</b> | Sell Limit       | 188.10 | 188.90 | 182.00 | 80 pips  |