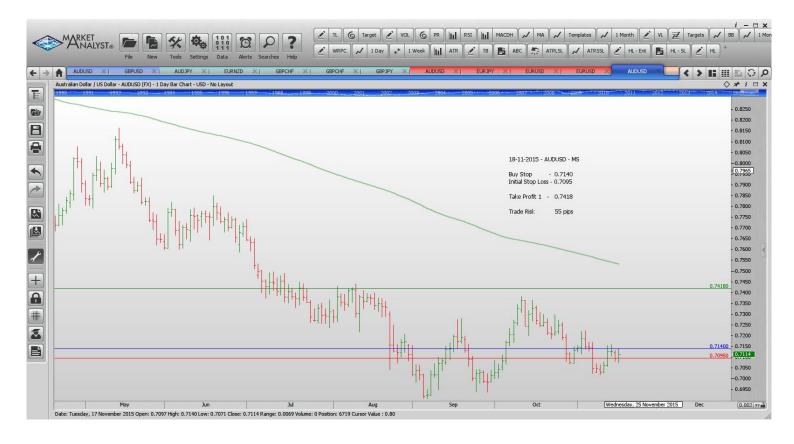

| Name      | Order Type            | Entry  | S.L.             | IP 1             | IP2    | TP 3 Trade Risk    |
|-----------|-----------------------|--------|------------------|------------------|--------|--------------------|
| Stop Orde | ers                   |        |                  |                  |        |                    |
|           | Sell Stop<br>Buy Stop |        | 0.7150<br>0.7095 | 0.6986<br>0.7418 | 0.6914 | 92 pips<br>55 pips |
|           | Sell Stop             |        | 131.69           | 128.57           |        | 51 pips            |
| USDJPY    | Sell Stop             | 123.16 | 123.57           | 120.87           |        | 41 pips            |