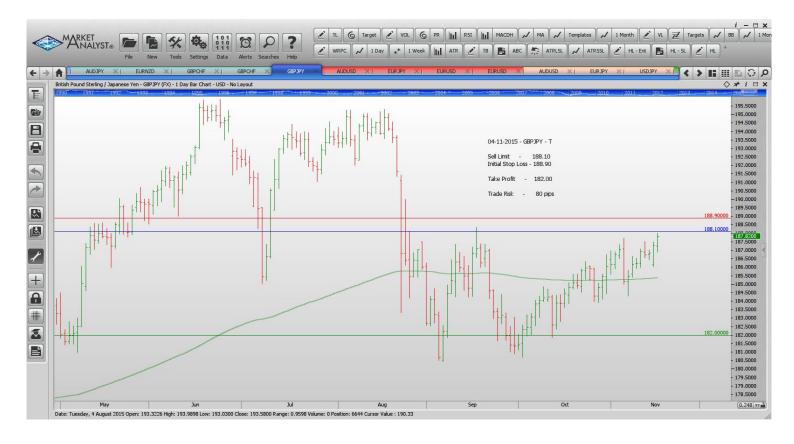

## Retained

**Stop Orders** 

**Limit Orders** 

| AUDJPY        | Buy Limit        | 86.00  | 85.20  | 90.00  | 80 pips  |
|---------------|------------------|--------|--------|--------|----------|
| EURNZD        | <b>Buy Limit</b> | 1.6250 | 1.6150 | 1.6780 | 100 pips |
| GBPCHF        | Sell Limit       | 1.5500 | 1.5620 | 14800  | 120 p    |
| <b>GBPCHF</b> | Sell Limit       | 1.5485 | 1.5740 | 1.4100 | 100 pips |
| <b>GBPJPY</b> | Sell Limit       | 188.10 | 188.90 | 182.00 | 80 pips  |