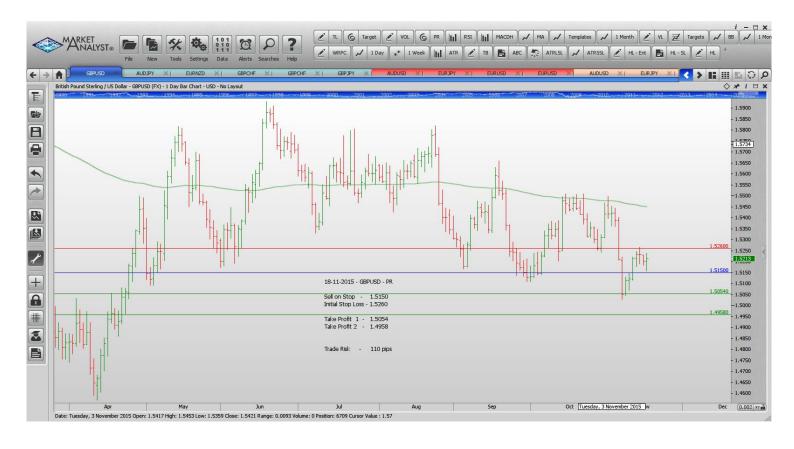

## **Amended**

**Stop Orders** 

| GBPUSD Sell Stop | 1 5124 | 1.5253 | 1 5027 | 1 4930 | 129 pips |
|------------------|--------|--------|--------|--------|----------|
|                  | 1.0121 | 1.0200 | 1:0021 |        |          |