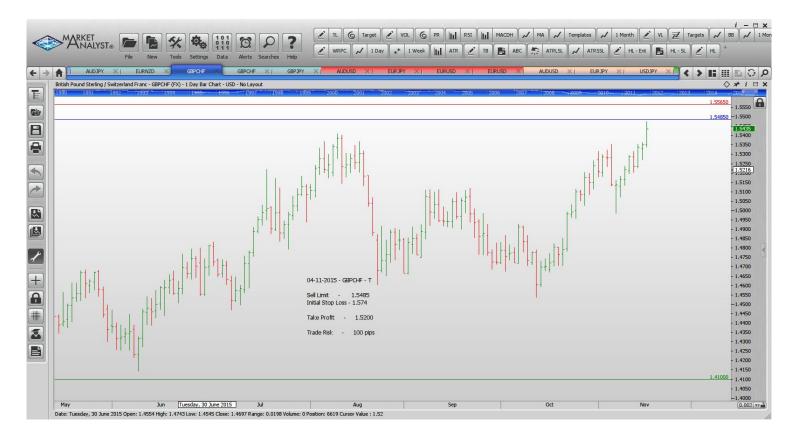

## Retained

**Stop Orders** 

**Limit Orders** 

| AUDJPY        | Buy Limit        | 86.00  | 85.20  | 90.00  | 80 pips  |
|---------------|------------------|--------|--------|--------|----------|
| EURNZD        | <b>Buy Limit</b> | 1.6250 | 1.6150 | 1.6780 | 100 pips |
| GBPCHF        | Sell Limit       | 1.5500 | 1.5620 | 14800  | 120 p    |
| <b>GBPCHF</b> | Sell Limit       | 1.5485 | 1.5740 | 1.4100 | 100 pips |
| <b>GBPJPY</b> | Sell Limit       | 188.10 | 188.90 | 182.00 | 80 pips  |