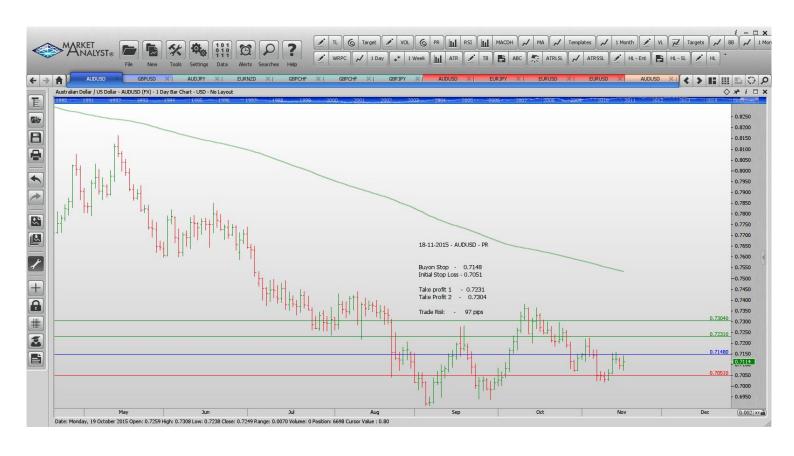

| Name      | Order Type            | Entry  | S.L.             | IP 1             | IP2    | TP 3 Trade Risk    |
|-----------|-----------------------|--------|------------------|------------------|--------|--------------------|
| Stop Orde | ers                   |        |                  |                  |        |                    |
|           | Sell Stop<br>Buy Stop |        | 0.7150<br>0.7095 | 0.6986<br>0.7418 | 0.6914 | 92 pips<br>55 pips |
|           | Sell Stop             |        | 131.69           | 128.57           |        | 51 pips            |
| USDJPY    | Sell Stop             | 123.16 | 123.57           | 120.87           |        | 41 pips            |