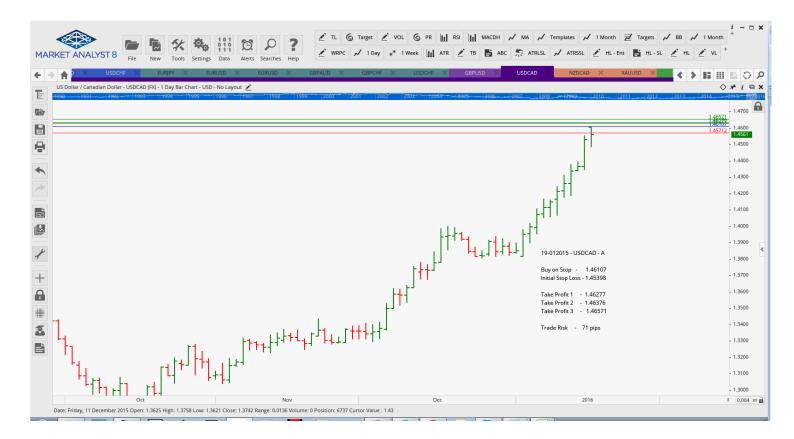

| Name                                                        | Order Type                                                | Entry                                         | S.L.                                          | TP 1                                                      | TP 2                        | TP 3 Trad | le Risk                                               |  |  |
|-------------------------------------------------------------|-----------------------------------------------------------|-----------------------------------------------|-----------------------------------------------|-----------------------------------------------------------|-----------------------------|-----------|-------------------------------------------------------|--|--|
| Stop Orders                                                 |                                                           |                                               |                                               |                                                           |                             |           |                                                       |  |  |
| EURUSD<br>NZDCAD<br>USDCAD<br><mark>USDCHF</mark><br>XAUUSD | Buy Stop<br>Buy Stop<br>Buy Stop<br>Sell Stop<br>Buy Stop | 1.1011<br>0.9406<br>1.46107<br>0.9987<br>1095 | 1.0823<br>0.9357<br>1.45398<br>1.0101<br>1087 | 1.1107<br>0.9527<br>146277<br><mark>0.9863</mark><br>1118 | 1.1202<br>1.46376<br>0.9770 | 1.46571   | 188 pips<br>49 pips<br>71 pips<br>144 pips<br>80 pips |  |  |