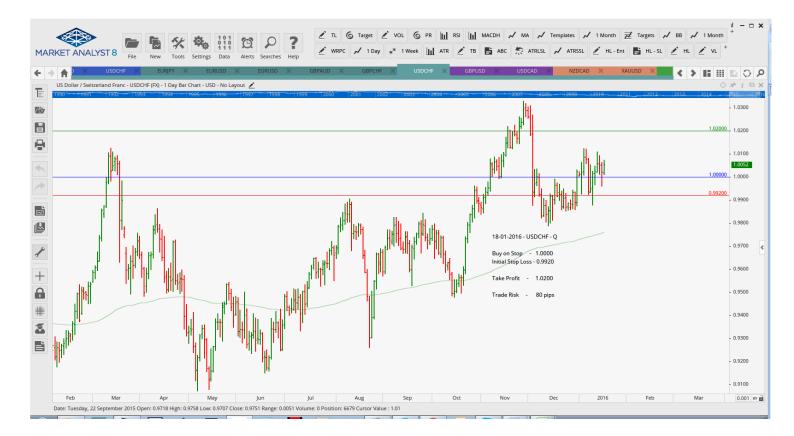

| Name          | Direction  | Entry   | Stop Loss | TP 1    | TP 2    | TP3 Trade | e Risk   |  |  |
|---------------|------------|---------|-----------|---------|---------|-----------|----------|--|--|
| Amended       |            |         |           |         |         |           |          |  |  |
| Stop Orders   |            |         |           |         |         |           |          |  |  |
| EURJPY        | Sell Stop  | 127.084 | 128.869   | 125.959 | 124.834 |           | 179 pips |  |  |
| Limit Orders  |            |         |           |         |         |           |          |  |  |
| Retained      |            |         |           |         |         |           |          |  |  |
| Stop Orders   |            |         |           |         |         |           |          |  |  |
| GBPCAD        | Sell Stop  | 2.0643  | 2.0921    | 2.0327  |         |           | 278 pips |  |  |
| GBPUSD        | Buy Stop   | 1.46086 | 1.45712   | 1.46262 | 1.46316 | 1.46481   | 38 pips  |  |  |
| Limit Orders  |            |         |           |         |         |           |          |  |  |
| EURJPY        | Buy Limit  | 126.000 | 125.100   | 131.000 |         |           | 90 pips  |  |  |
| EURUSD        | Sell Limit | 1.1120  | 1.1220    | 1.0840  |         |           | 100 pips |  |  |
| <b>EURUSD</b> | Sell Limit | 1.1010  | 1.1110    | 1.0610  |         |           | 100 pips |  |  |
| <b>GBPAUD</b> | Sell Limit | 2.095   | 2.1050    | 2.0350  |         |           | 90 pips  |  |  |
| GBPCHF        | Buy Limit  | 1.4060  | 1.3960    | 1.4760  |         |           | 100 pips |  |  |
| USDCHF        | Buy Limit  | 1.0000  | 0.9920    | 1.0200  |         |           | 80 pips  |  |  |
|               |            |         |           |         |         |           |          |  |  |
|               |            |         |           |         |         |           |          |  |  |