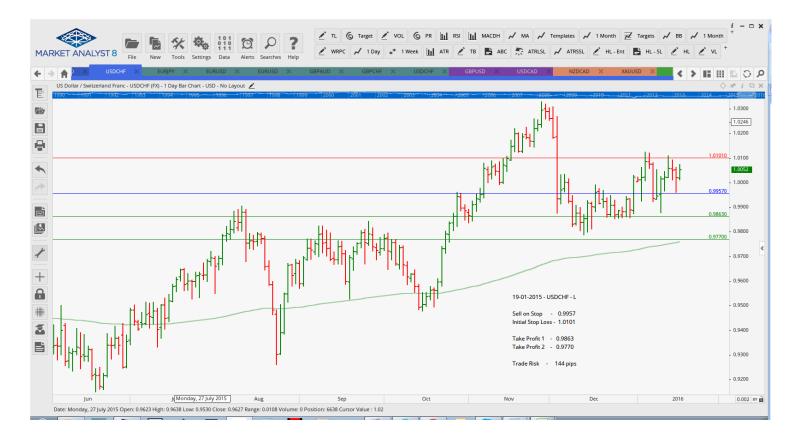

| Name                                                        | Order Type                                                | Entry                                         | S.L.                                          | TP 1                                                      | TP 2                        | TP 3 Trad | le Risk                                               |  |  |
|-------------------------------------------------------------|-----------------------------------------------------------|-----------------------------------------------|-----------------------------------------------|-----------------------------------------------------------|-----------------------------|-----------|-------------------------------------------------------|--|--|
| Stop Orders                                                 |                                                           |                                               |                                               |                                                           |                             |           |                                                       |  |  |
| EURUSD<br>NZDCAD<br>USDCAD<br><mark>USDCHF</mark><br>XAUUSD | Buy Stop<br>Buy Stop<br>Buy Stop<br>Sell Stop<br>Buy Stop | 1.1011<br>0.9406<br>1.46107<br>0.9987<br>1095 | 1.0823<br>0.9357<br>1.45398<br>1.0101<br>1087 | 1.1107<br>0.9527<br>146277<br><mark>0.9863</mark><br>1118 | 1.1202<br>1.46376<br>0.9770 | 1.46571   | 188 pips<br>49 pips<br>71 pips<br>144 pips<br>80 pips |  |  |