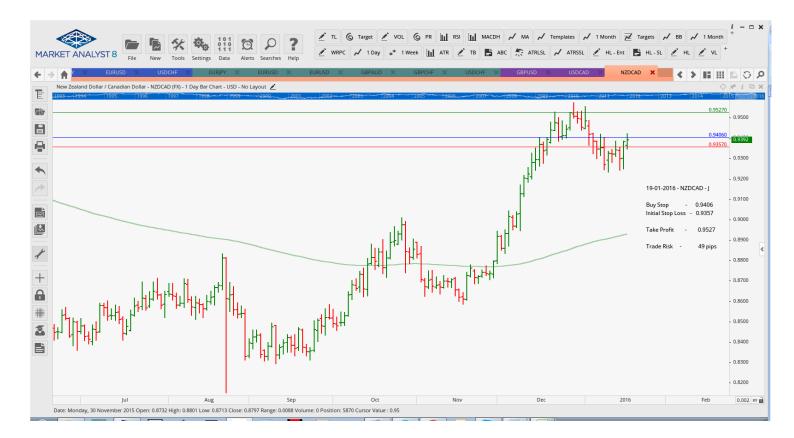

| Name                                                        | Order Type                                                | Entry                                         | S.L.                                          | TP 1                                                      | TP 2                        | TP 3 Trad | le Risk                                               |  |  |
|-------------------------------------------------------------|-----------------------------------------------------------|-----------------------------------------------|-----------------------------------------------|-----------------------------------------------------------|-----------------------------|-----------|-------------------------------------------------------|--|--|
| Stop Orders                                                 |                                                           |                                               |                                               |                                                           |                             |           |                                                       |  |  |
| EURUSD<br>NZDCAD<br>USDCAD<br><mark>USDCHF</mark><br>XAUUSD | Buy Stop<br>Buy Stop<br>Buy Stop<br>Sell Stop<br>Buy Stop | 1.1011<br>0.9406<br>1.46107<br>0.9987<br>1095 | 1.0823<br>0.9357<br>1.45398<br>1.0101<br>1087 | 1.1107<br>0.9527<br>146277<br><mark>0.9863</mark><br>1118 | 1.1202<br>1.46376<br>0.9770 | 1.46571   | 188 pips<br>49 pips<br>71 pips<br>144 pips<br>80 pips |  |  |