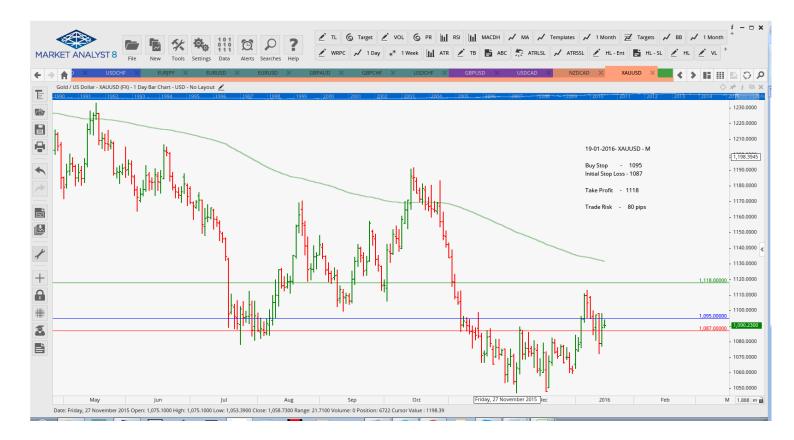

| Name                                                        | Order Type                                                | Entry                                         | S.L.                                          | TP 1                                                      | TP 2                        | TP 3 Trad | le Risk                                               |  |  |
|-------------------------------------------------------------|-----------------------------------------------------------|-----------------------------------------------|-----------------------------------------------|-----------------------------------------------------------|-----------------------------|-----------|-------------------------------------------------------|--|--|
| Stop Orders                                                 |                                                           |                                               |                                               |                                                           |                             |           |                                                       |  |  |
| EURUSD<br>NZDCAD<br>USDCAD<br><mark>USDCHF</mark><br>XAUUSD | Buy Stop<br>Buy Stop<br>Buy Stop<br>Sell Stop<br>Buy Stop | 1.1011<br>0.9406<br>1.46107<br>0.9987<br>1095 | 1.0823<br>0.9357<br>1.45398<br>1.0101<br>1087 | 1.1107<br>0.9527<br>146277<br><mark>0.9863</mark><br>1118 | 1.1202<br>1.46376<br>0.9770 | 1.46571   | 188 pips<br>49 pips<br>71 pips<br>144 pips<br>80 pips |  |  |