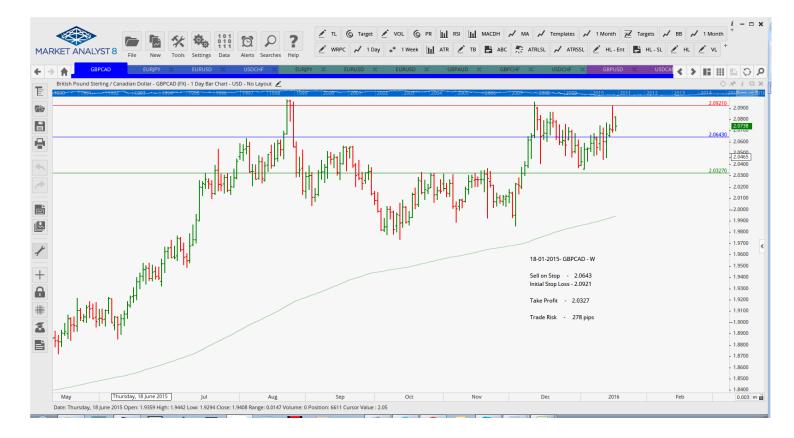

| Name          | Direction  | Entry   | Stop Loss | TP 1    | TP 2    | TP3 Trade | e Risk   |  |  |
|---------------|------------|---------|-----------|---------|---------|-----------|----------|--|--|
| Amended       |            |         |           |         |         |           |          |  |  |
| Stop Orders   |            |         |           |         |         |           |          |  |  |
| EURJPY        | Sell Stop  | 127.084 | 128.869   | 125.959 | 124.834 |           | 179 pips |  |  |
| Limit Orders  |            |         |           |         |         |           |          |  |  |
| Retained      |            |         |           |         |         |           |          |  |  |
| Stop Orders   |            |         |           |         |         |           |          |  |  |
| GBPCAD        | Sell Stop  | 2.0643  | 2.0921    | 2.0327  |         |           | 278 pips |  |  |
| GBPUSD        | Buy Stop   | 1.46086 | 1.45712   | 1.46262 | 1.46316 | 1.46481   | 38 pips  |  |  |
| Limit Orders  |            |         |           |         |         |           |          |  |  |
| EURJPY        | Buy Limit  | 126.000 | 125.100   | 131.000 |         |           | 90 pips  |  |  |
| EURUSD        | Sell Limit | 1.1120  | 1.1220    | 1.0840  |         |           | 100 pips |  |  |
| <b>EURUSD</b> | Sell Limit | 1.1010  | 1.1110    | 1.0610  |         |           | 100 pips |  |  |
| <b>GBPAUD</b> | Sell Limit | 2.095   | 2.1050    | 2.0350  |         |           | 90 pips  |  |  |
| GBPCHF        | Buy Limit  | 1.4060  | 1.3960    | 1.4760  |         |           | 100 pips |  |  |
| USDCHF        | Buy Limit  | 1.0000  | 0.9920    | 1.0200  |         |           | 80 pips  |  |  |
|               |            |         |           |         |         |           |          |  |  |
|               |            |         |           |         |         |           |          |  |  |