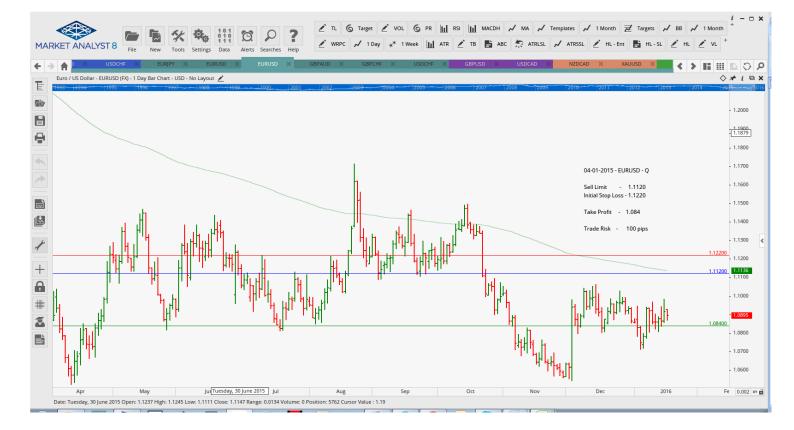

| Name          | Direction  | Entry   | Stop Loss | TP 1    | TP 2    | TP3 Trade | e Risk   |  |  |
|---------------|------------|---------|-----------|---------|---------|-----------|----------|--|--|
| Amended       |            |         |           |         |         |           |          |  |  |
| Stop Orders   |            |         |           |         |         |           |          |  |  |
| EURJPY        | Sell Stop  | 127.084 | 128.869   | 125.959 | 124.834 |           | 179 pips |  |  |
| Limit Orders  |            |         |           |         |         |           |          |  |  |
| Retained      |            |         |           |         |         |           |          |  |  |
| Stop Orders   |            |         |           |         |         |           |          |  |  |
| GBPCAD        | Sell Stop  | 2.0643  | 2.0921    | 2.0327  |         |           | 278 pips |  |  |
| GBPUSD        | Buy Stop   | 1.46086 | 1.45712   | 1.46262 | 1.46316 | 1.46481   | 38 pips  |  |  |
| Limit Orders  |            |         |           |         |         |           |          |  |  |
| EURJPY        | Buy Limit  | 126.000 | 125.100   | 131.000 |         |           | 90 pips  |  |  |
| EURUSD        | Sell Limit | 1.1120  | 1.1220    | 1.0840  |         |           | 100 pips |  |  |
| <b>EURUSD</b> | Sell Limit | 1.1010  | 1.1110    | 1.0610  |         |           | 100 pips |  |  |
| <b>GBPAUD</b> | Sell Limit | 2.095   | 2.1050    | 2.0350  |         |           | 90 pips  |  |  |
| GBPCHF        | Buy Limit  | 1.4060  | 1.3960    | 1.4760  |         |           | 100 pips |  |  |
| USDCHF        | Buy Limit  | 1.0000  | 0.9920    | 1.0200  |         |           | 80 pips  |  |  |
|               |            |         |           |         |         |           |          |  |  |
|               |            |         |           |         |         |           |          |  |  |