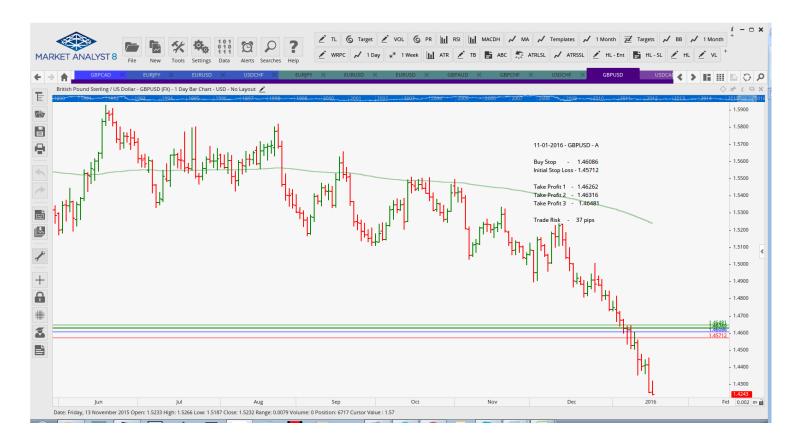

| Name          | Direction  | Entry   | Stop Loss | TP 1    | TP 2    | TP3 Trade | e Risk   |  |  |
|---------------|------------|---------|-----------|---------|---------|-----------|----------|--|--|
| Amended       |            |         |           |         |         |           |          |  |  |
| Stop Orders   |            |         |           |         |         |           |          |  |  |
| EURJPY        | Sell Stop  | 127.084 | 128.869   | 125.959 | 124.834 |           | 179 pips |  |  |
| Limit Orders  |            |         |           |         |         |           |          |  |  |
| Retained      |            |         |           |         |         |           |          |  |  |
| Stop Orders   |            |         |           |         |         |           |          |  |  |
| GBPCAD        | Sell Stop  | 2.0643  | 2.0921    | 2.0327  |         |           | 278 pips |  |  |
| GBPUSD        | Buy Stop   | 1.46086 | 1.45712   | 1.46262 | 1.46316 | 1.46481   | 38 pips  |  |  |
| Limit Orders  |            |         |           |         |         |           |          |  |  |
| EURJPY        | Buy Limit  | 126.000 | 125.100   | 131.000 |         |           | 90 pips  |  |  |
| EURUSD        | Sell Limit | 1.1120  | 1.1220    | 1.0840  |         |           | 100 pips |  |  |
| <b>EURUSD</b> | Sell Limit | 1.1010  | 1.1110    | 1.0610  |         |           | 100 pips |  |  |
| <b>GBPAUD</b> | Sell Limit | 2.095   | 2.1050    | 2.0350  |         |           | 90 pips  |  |  |
| GBPCHF        | Buy Limit  | 1.4060  | 1.3960    | 1.4760  |         |           | 100 pips |  |  |
| USDCHF        | Buy Limit  | 1.0000  | 0.9920    | 1.0200  |         |           | 80 pips  |  |  |
|               |            |         |           |         |         |           |          |  |  |
|               |            |         |           |         |         |           |          |  |  |