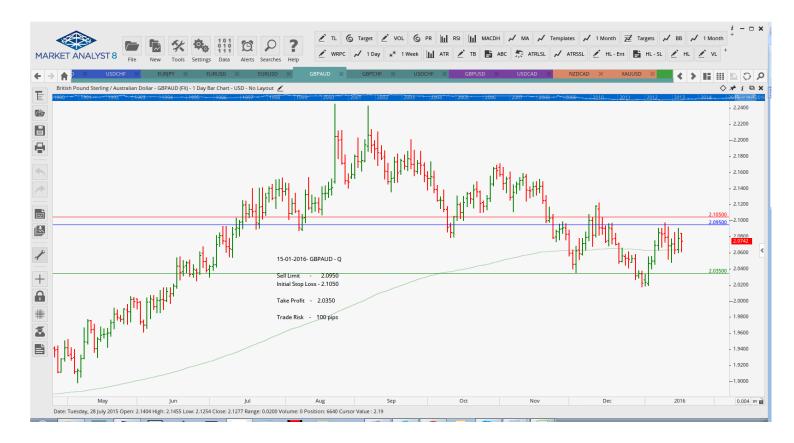

| Name          | Direction  | Entry   | Stop Loss | TP 1    | TP 2    | TP3 Trade | e Risk   |  |  |
|---------------|------------|---------|-----------|---------|---------|-----------|----------|--|--|
| Amended       |            |         |           |         |         |           |          |  |  |
| Stop Orders   |            |         |           |         |         |           |          |  |  |
| EURJPY        | Sell Stop  | 127.084 | 128.869   | 125.959 | 124.834 |           | 179 pips |  |  |
| Limit Orders  |            |         |           |         |         |           |          |  |  |
| Retained      |            |         |           |         |         |           |          |  |  |
| Stop Orders   |            |         |           |         |         |           |          |  |  |
| GBPCAD        | Sell Stop  | 2.0643  | 2.0921    | 2.0327  |         |           | 278 pips |  |  |
| GBPUSD        | Buy Stop   | 1.46086 | 1.45712   | 1.46262 | 1.46316 | 1.46481   | 38 pips  |  |  |
| Limit Orders  |            |         |           |         |         |           |          |  |  |
| EURJPY        | Buy Limit  | 126.000 | 125.100   | 131.000 |         |           | 90 pips  |  |  |
| EURUSD        | Sell Limit | 1.1120  | 1.1220    | 1.0840  |         |           | 100 pips |  |  |
| <b>EURUSD</b> | Sell Limit | 1.1010  | 1.1110    | 1.0610  |         |           | 100 pips |  |  |
| <b>GBPAUD</b> | Sell Limit | 2.095   | 2.1050    | 2.0350  |         |           | 90 pips  |  |  |
| GBPCHF        | Buy Limit  | 1.4060  | 1.3960    | 1.4760  |         |           | 100 pips |  |  |
| USDCHF        | Buy Limit  | 1.0000  | 0.9920    | 1.0200  |         |           | 80 pips  |  |  |
|               |            |         |           |         |         |           |          |  |  |
|               |            |         |           |         |         |           |          |  |  |