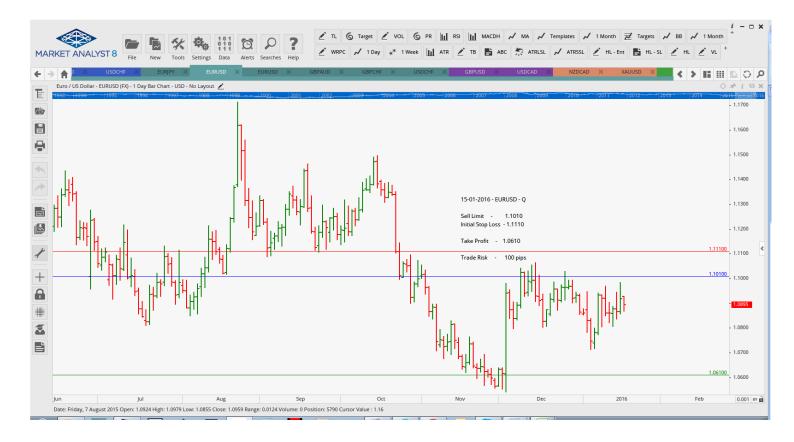

| Name          | Direction  | Entry   | Stop Loss | TP 1    | TP 2    | TP3 Trade | e Risk   |  |  |
|---------------|------------|---------|-----------|---------|---------|-----------|----------|--|--|
| Amended       |            |         |           |         |         |           |          |  |  |
| Stop Orders   |            |         |           |         |         |           |          |  |  |
| EURJPY        | Sell Stop  | 127.084 | 128.869   | 125.959 | 124.834 |           | 179 pips |  |  |
| Limit Orders  |            |         |           |         |         |           |          |  |  |
| Retained      |            |         |           |         |         |           |          |  |  |
| Stop Orders   |            |         |           |         |         |           |          |  |  |
| GBPCAD        | Sell Stop  | 2.0643  | 2.0921    | 2.0327  |         |           | 278 pips |  |  |
| GBPUSD        | Buy Stop   | 1.46086 | 1.45712   | 1.46262 | 1.46316 | 1.46481   | 38 pips  |  |  |
| Limit Orders  |            |         |           |         |         |           |          |  |  |
| EURJPY        | Buy Limit  | 126.000 | 125.100   | 131.000 |         |           | 90 pips  |  |  |
| EURUSD        | Sell Limit | 1.1120  | 1.1220    | 1.0840  |         |           | 100 pips |  |  |
| <b>EURUSD</b> | Sell Limit | 1.1010  | 1.1110    | 1.0610  |         |           | 100 pips |  |  |
| <b>GBPAUD</b> | Sell Limit | 2.095   | 2.1050    | 2.0350  |         |           | 90 pips  |  |  |
| GBPCHF        | Buy Limit  | 1.4060  | 1.3960    | 1.4760  |         |           | 100 pips |  |  |
| USDCHF        | Buy Limit  | 1.0000  | 0.9920    | 1.0200  |         |           | 80 pips  |  |  |
|               |            |         |           |         |         |           |          |  |  |
|               |            |         |           |         |         |           |          |  |  |