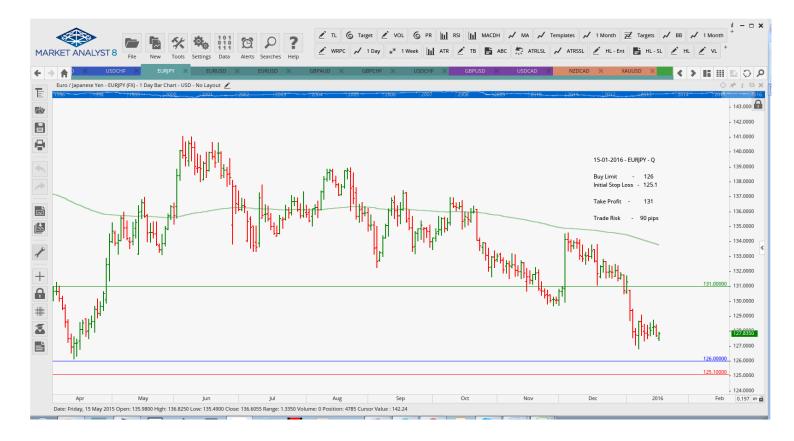

| Name          | Direction  | Entry   | Stop Loss | TP 1    | TP 2    | TP3 Trade | e Risk   |  |  |
|---------------|------------|---------|-----------|---------|---------|-----------|----------|--|--|
| Amended       |            |         |           |         |         |           |          |  |  |
| Stop Orders   |            |         |           |         |         |           |          |  |  |
| EURJPY        | Sell Stop  | 127.084 | 128.869   | 125.959 | 124.834 |           | 179 pips |  |  |
| Limit Orders  |            |         |           |         |         |           |          |  |  |
| Retained      |            |         |           |         |         |           |          |  |  |
| Stop Orders   |            |         |           |         |         |           |          |  |  |
| GBPCAD        | Sell Stop  | 2.0643  | 2.0921    | 2.0327  |         |           | 278 pips |  |  |
| GBPUSD        | Buy Stop   | 1.46086 | 1.45712   | 1.46262 | 1.46316 | 1.46481   | 38 pips  |  |  |
| Limit Orders  |            |         |           |         |         |           |          |  |  |
| EURJPY        | Buy Limit  | 126.000 | 125.100   | 131.000 |         |           | 90 pips  |  |  |
| EURUSD        | Sell Limit | 1.1120  | 1.1220    | 1.0840  |         |           | 100 pips |  |  |
| <b>EURUSD</b> | Sell Limit | 1.1010  | 1.1110    | 1.0610  |         |           | 100 pips |  |  |
| <b>GBPAUD</b> | Sell Limit | 2.095   | 2.1050    | 2.0350  |         |           | 90 pips  |  |  |
| GBPCHF        | Buy Limit  | 1.4060  | 1.3960    | 1.4760  |         |           | 100 pips |  |  |
| USDCHF        | Buy Limit  | 1.0000  | 0.9920    | 1.0200  |         |           | 80 pips  |  |  |
|               |            |         |           |         |         |           |          |  |  |
|               |            |         |           |         |         |           |          |  |  |