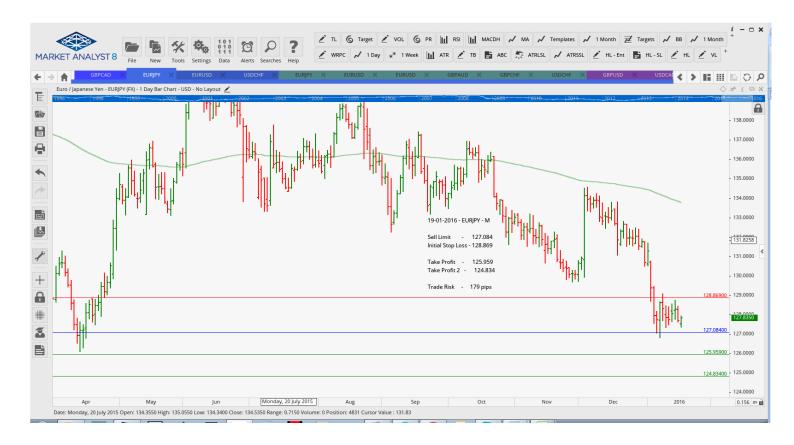

| Name          | Direction  | Entry   | Stop Loss | TP 1    | TP 2    | TP3 Trade | e Risk   |  |  |
|---------------|------------|---------|-----------|---------|---------|-----------|----------|--|--|
| Amended       |            |         |           |         |         |           |          |  |  |
| Stop Orders   |            |         |           |         |         |           |          |  |  |
| EURJPY        | Sell Stop  | 127.084 | 128.869   | 125.959 | 124.834 |           | 179 pips |  |  |
| Limit Orders  |            |         |           |         |         |           |          |  |  |
| Retained      |            |         |           |         |         |           |          |  |  |
| Stop Orders   |            |         |           |         |         |           |          |  |  |
| GBPCAD        | Sell Stop  | 2.0643  | 2.0921    | 2.0327  |         |           | 278 pips |  |  |
| GBPUSD        | Buy Stop   | 1.46086 | 1.45712   | 1.46262 | 1.46316 | 1.46481   | 38 pips  |  |  |
| Limit Orders  |            |         |           |         |         |           |          |  |  |
| EURJPY        | Buy Limit  | 126.000 | 125.100   | 131.000 |         |           | 90 pips  |  |  |
| EURUSD        | Sell Limit | 1.1120  | 1.1220    | 1.0840  |         |           | 100 pips |  |  |
| <b>EURUSD</b> | Sell Limit | 1.1010  | 1.1110    | 1.0610  |         |           | 100 pips |  |  |
| <b>GBPAUD</b> | Sell Limit | 2.095   | 2.1050    | 2.0350  |         |           | 90 pips  |  |  |
| GBPCHF        | Buy Limit  | 1.4060  | 1.3960    | 1.4760  |         |           | 100 pips |  |  |
| USDCHF        | Buy Limit  | 1.0000  | 0.9920    | 1.0200  |         |           | 80 pips  |  |  |
|               |            |         |           |         |         |           |          |  |  |
|               |            |         |           |         |         |           |          |  |  |