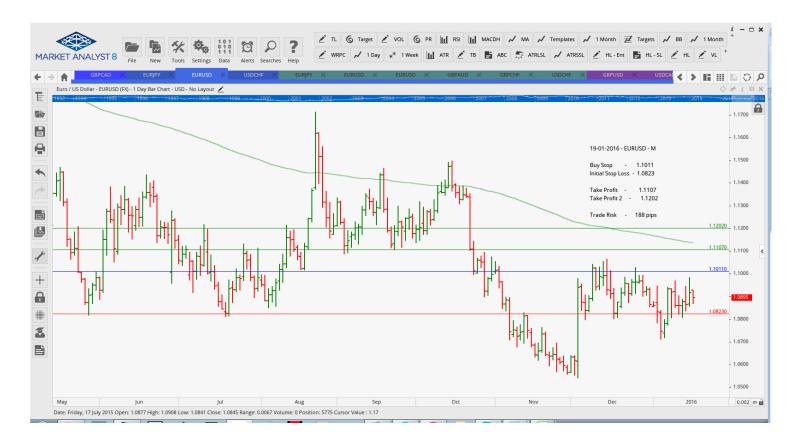

| Name                                                        | Order Type                                                | Entry                                         | S.L.                                          | TP 1                                                      | TP 2                        | TP 3 Trad | le Risk                                               |  |  |
|-------------------------------------------------------------|-----------------------------------------------------------|-----------------------------------------------|-----------------------------------------------|-----------------------------------------------------------|-----------------------------|-----------|-------------------------------------------------------|--|--|
| Stop Orders                                                 |                                                           |                                               |                                               |                                                           |                             |           |                                                       |  |  |
| EURUSD<br>NZDCAD<br>USDCAD<br><mark>USDCHF</mark><br>XAUUSD | Buy Stop<br>Buy Stop<br>Buy Stop<br>Sell Stop<br>Buy Stop | 1.1011<br>0.9406<br>1.46107<br>0.9987<br>1095 | 1.0823<br>0.9357<br>1.45398<br>1.0101<br>1087 | 1.1107<br>0.9527<br>146277<br><mark>0.9863</mark><br>1118 | 1.1202<br>1.46376<br>0.9770 | 1.46571   | 188 pips<br>49 pips<br>71 pips<br>144 pips<br>80 pips |  |  |