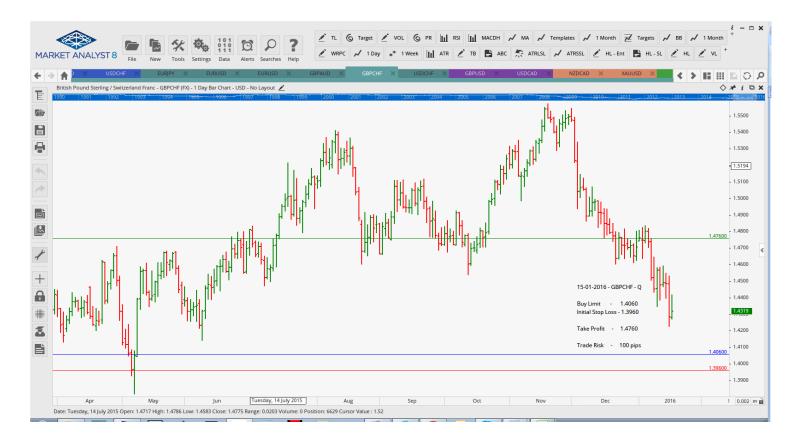

| Name          | Direction  | Entry   | Stop Loss | TP 1    | TP 2    | TP3 Trade | e Risk   |  |  |
|---------------|------------|---------|-----------|---------|---------|-----------|----------|--|--|
| Amended       |            |         |           |         |         |           |          |  |  |
| Stop Orders   |            |         |           |         |         |           |          |  |  |
| EURJPY        | Sell Stop  | 127.084 | 128.869   | 125.959 | 124.834 |           | 179 pips |  |  |
| Limit Orders  |            |         |           |         |         |           |          |  |  |
| Retained      |            |         |           |         |         |           |          |  |  |
| Stop Orders   |            |         |           |         |         |           |          |  |  |
| GBPCAD        | Sell Stop  | 2.0643  | 2.0921    | 2.0327  |         |           | 278 pips |  |  |
| GBPUSD        | Buy Stop   | 1.46086 | 1.45712   | 1.46262 | 1.46316 | 1.46481   | 38 pips  |  |  |
| Limit Orders  |            |         |           |         |         |           |          |  |  |
| EURJPY        | Buy Limit  | 126.000 | 125.100   | 131.000 |         |           | 90 pips  |  |  |
| EURUSD        | Sell Limit | 1.1120  | 1.1220    | 1.0840  |         |           | 100 pips |  |  |
| <b>EURUSD</b> | Sell Limit | 1.1010  | 1.1110    | 1.0610  |         |           | 100 pips |  |  |
| <b>GBPAUD</b> | Sell Limit | 2.095   | 2.1050    | 2.0350  |         |           | 90 pips  |  |  |
| GBPCHF        | Buy Limit  | 1.4060  | 1.3960    | 1.4760  |         |           | 100 pips |  |  |
| USDCHF        | Buy Limit  | 1.0000  | 0.9920    | 1.0200  |         |           | 80 pips  |  |  |
|               |            |         |           |         |         |           |          |  |  |
|               |            |         |           |         |         |           |          |  |  |