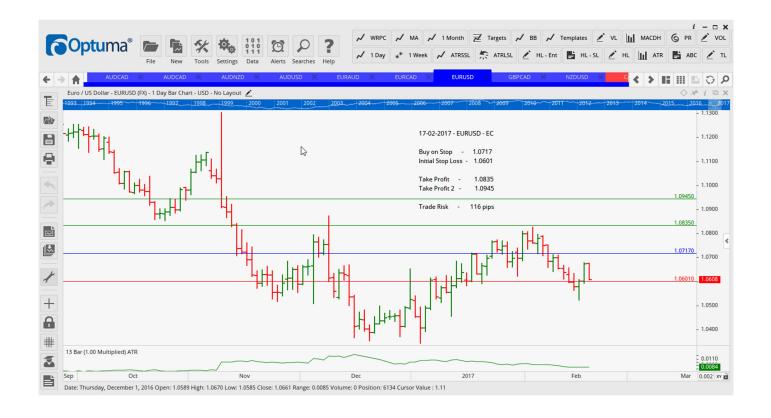

### Retained

| AUDNZD | Sell | ER | 1.0613 | 1.0673 | 1.0541 | 1.0463 | <b>60</b> |
|--------|------|----|--------|--------|--------|--------|-----------|
| EURUSD | Buy  | EC | 1.0717 | 1.0601 | 1.0835 | 1.0945 | 116       |
| GBPCAD | Buy  | ER | 1.6379 | 1.6236 | 1.6534 | 1.6658 | 143       |