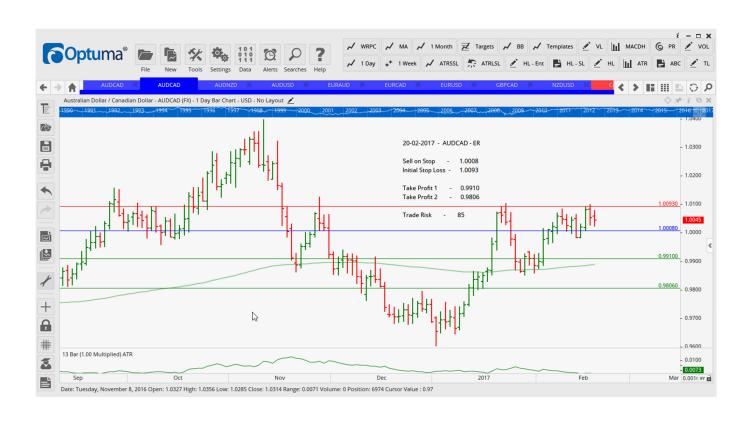

## **NEW ORDERS:**

| Name Order 1 | Туре | Code | Entry  | S. L.  | TP1    | TP2    | TP3 | TR pips       |
|--------------|------|------|--------|--------|--------|--------|-----|---------------|
|              |      |      |        |        |        |        |     |               |
| AUDCAD S     | Sell | ER   | 1.0008 | 1.0093 | 0.9910 | 0.9806 |     | 85            |
| AUDCAD E     | Buy  | EC   | 1.0137 | 1.0026 | 1.0251 | 1.0356 |     | 111           |
| AUDUSD S     | Sell | ER   | 0.7635 | 0.7713 | 0.7535 | 0.7446 |     | <del>78</del> |
| EURAUD E     | Buy  | ER   | 1.3926 | 1.3780 | 1.4103 | 1.4255 |     | 146           |
| EURCAD E     | Buy  | ER   | 1.4003 | 1.3895 | 1.4134 | 1.4263 |     | 108           |
| NZDUSD S     | Sell | EC   | 0.7149 | 0.7232 | 0.7043 | 0.6941 |     | 83            |