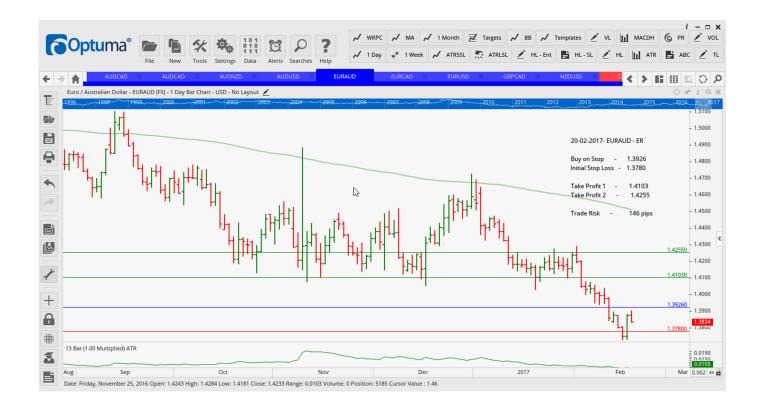

## **NEW ORDERS:**

| Name Order 1 | Туре | Code | Entry  | S. L.  | TP1    | TP2    | TP3 | TR pips       |
|--------------|------|------|--------|--------|--------|--------|-----|---------------|
|              |      |      |        |        |        |        |     |               |
| AUDCAD S     | Sell | ER   | 1.0008 | 1.0093 | 0.9910 | 0.9806 |     | 85            |
| AUDCAD E     | Buy  | EC   | 1.0137 | 1.0026 | 1.0251 | 1.0356 |     | 111           |
| AUDUSD S     | Sell | ER   | 0.7635 | 0.7713 | 0.7535 | 0.7446 |     | <del>78</del> |
| EURAUD E     | Buy  | ER   | 1.3926 | 1.3780 | 1.4103 | 1.4255 |     | 146           |
| EURCAD E     | Buy  | ER   | 1.4003 | 1.3895 | 1.4134 | 1.4263 |     | 108           |
| NZDUSD S     | Sell | EC   | 0.7149 | 0.7232 | 0.7043 | 0.6941 |     | 83            |