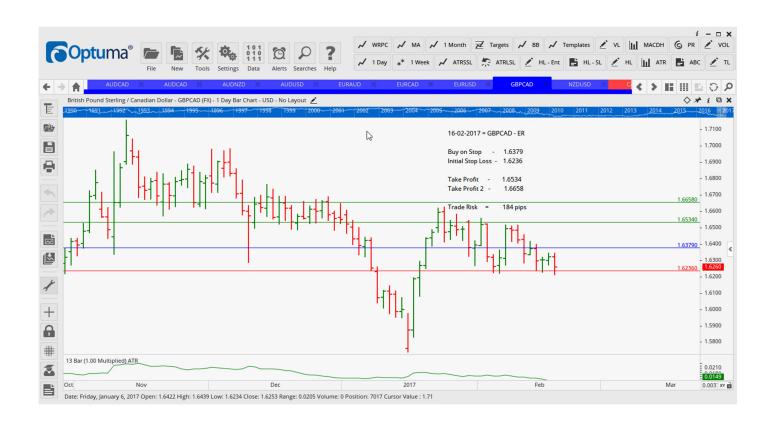

### Retained

| AUDNZD | Sell | ER | 1.0613 | 1.0673 | 1.0541 | 1.0463 | <b>60</b> |
|--------|------|----|--------|--------|--------|--------|-----------|
| EURUSD | Buy  | EC | 1.0717 | 1.0601 | 1.0835 | 1.0945 | 116       |
| GBPCAD | Buy  | ER | 1.6379 | 1.6236 | 1.6534 | 1.6658 | 143       |