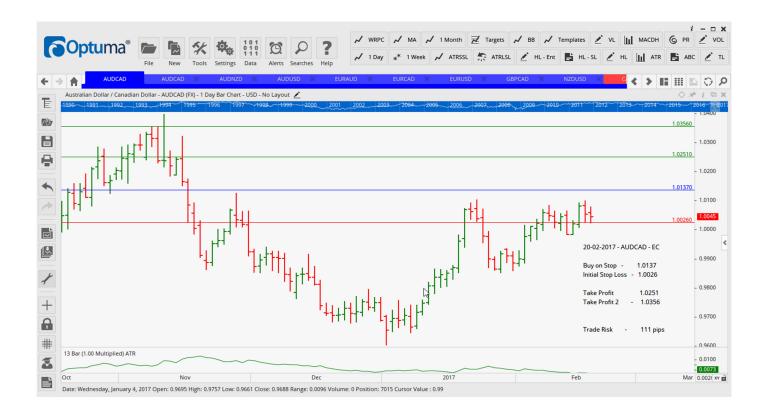

## **NEW ORDERS:**

| Name Order 1 | Туре | Code | Entry  | S. L.  | TP1    | TP2    | TP3 | TR pips       |
|--------------|------|------|--------|--------|--------|--------|-----|---------------|
|              |      |      |        |        |        |        |     |               |
| AUDCAD S     | Sell | ER   | 1.0008 | 1.0093 | 0.9910 | 0.9806 |     | 85            |
| AUDCAD E     | Buy  | EC   | 1.0137 | 1.0026 | 1.0251 | 1.0356 |     | 111           |
| AUDUSD S     | Sell | ER   | 0.7635 | 0.7713 | 0.7535 | 0.7446 |     | <del>78</del> |
| EURAUD E     | Buy  | ER   | 1.3926 | 1.3780 | 1.4103 | 1.4255 |     | 146           |
| EURCAD E     | Buy  | ER   | 1.4003 | 1.3895 | 1.4134 | 1.4263 |     | 108           |
| NZDUSD S     | Sell | EC   | 0.7149 | 0.7232 | 0.7043 | 0.6941 |     | 83            |