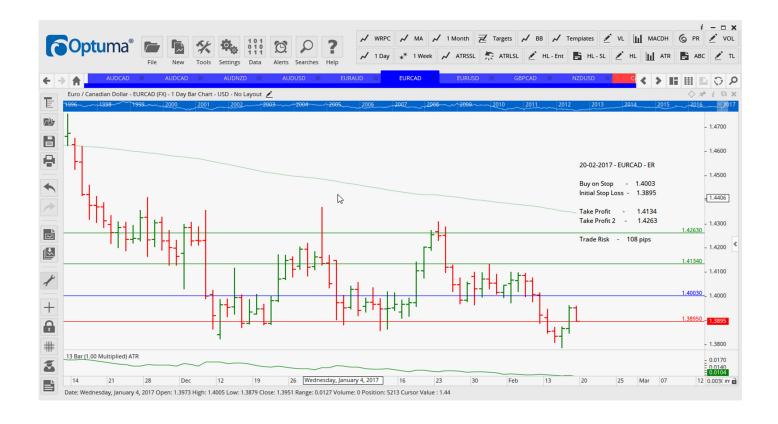

## **NEW ORDERS:**

| Name Order 1 | Туре | Code | Entry  | S. L.  | TP1    | TP2    | TP3 | TR pips       |
|--------------|------|------|--------|--------|--------|--------|-----|---------------|
|              |      |      |        |        |        |        |     |               |
| AUDCAD S     | Sell | ER   | 1.0008 | 1.0093 | 0.9910 | 0.9806 |     | 85            |
| AUDCAD E     | Buy  | EC   | 1.0137 | 1.0026 | 1.0251 | 1.0356 |     | 111           |
| AUDUSD S     | Sell | ER   | 0.7635 | 0.7713 | 0.7535 | 0.7446 |     | <del>78</del> |
| EURAUD E     | Buy  | ER   | 1.3926 | 1.3780 | 1.4103 | 1.4255 |     | 146           |
| EURCAD E     | Buy  | ER   | 1.4003 | 1.3895 | 1.4134 | 1.4263 |     | 108           |
| NZDUSD S     | Sell | EC   | 0.7149 | 0.7232 | 0.7043 | 0.6941 |     | 83            |