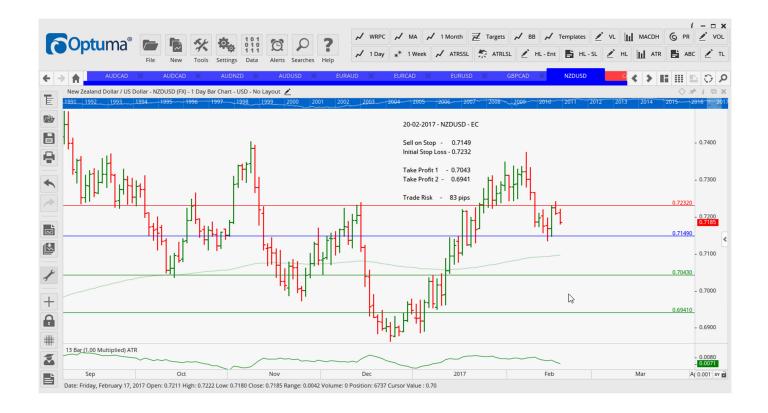

## **NEW ORDERS:**

| Name Order 1 | Туре | Code | Entry  | S. L.  | TP1    | TP2    | TP3 | TR pips       |
|--------------|------|------|--------|--------|--------|--------|-----|---------------|
|              |      |      |        |        |        |        |     |               |
| AUDCAD S     | Sell | ER   | 1.0008 | 1.0093 | 0.9910 | 0.9806 |     | 85            |
| AUDCAD E     | Buy  | EC   | 1.0137 | 1.0026 | 1.0251 | 1.0356 |     | 111           |
| AUDUSD S     | Sell | ER   | 0.7635 | 0.7713 | 0.7535 | 0.7446 |     | <del>78</del> |
| EURAUD E     | Buy  | ER   | 1.3926 | 1.3780 | 1.4103 | 1.4255 |     | 146           |
| EURCAD E     | Buy  | ER   | 1.4003 | 1.3895 | 1.4134 | 1.4263 |     | 108           |
| NZDUSD S     | Sell | EC   | 0.7149 | 0.7232 | 0.7043 | 0.6941 |     | 83            |

#### **CHARTS:**