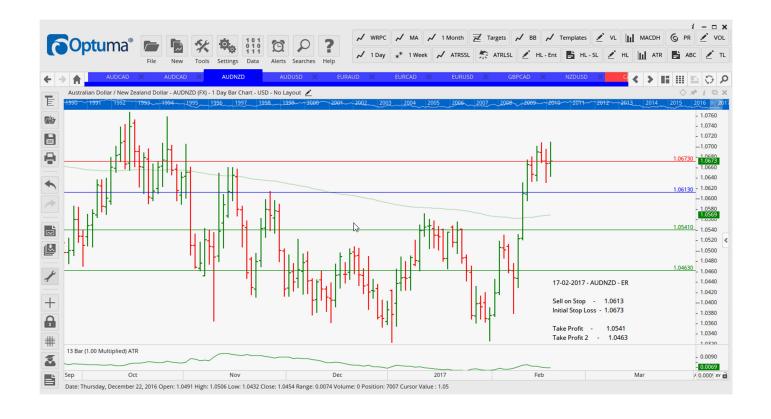

### Retained

| AUDNZD | Sell | ER | 1.0613 | 1.0673 | 1.0541 | 1.0463 | <b>60</b> |
|--------|------|----|--------|--------|--------|--------|-----------|
| EURUSD | Buy  | EC | 1.0717 | 1.0601 | 1.0835 | 1.0945 | 116       |
| GBPCAD | Buy  | ER | 1.6379 | 1.6236 | 1.6534 | 1.6658 | 143       |