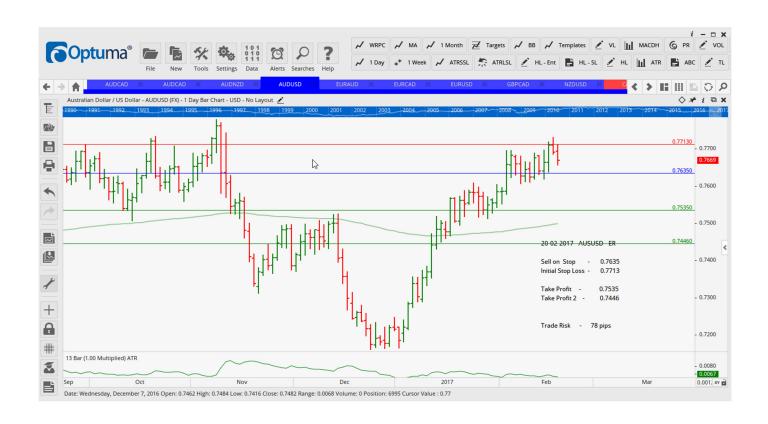

## **NEW ORDERS:**

| Name Order 1 | Туре | Code | Entry  | S. L.  | TP1    | TP2    | TP3 | TR pips       |
|--------------|------|------|--------|--------|--------|--------|-----|---------------|
|              |      |      |        |        |        |        |     |               |
| AUDCAD S     | Sell | ER   | 1.0008 | 1.0093 | 0.9910 | 0.9806 |     | 85            |
| AUDCAD E     | Buy  | EC   | 1.0137 | 1.0026 | 1.0251 | 1.0356 |     | 111           |
| AUDUSD S     | Sell | ER   | 0.7635 | 0.7713 | 0.7535 | 0.7446 |     | <del>78</del> |
| EURAUD E     | Buy  | ER   | 1.3926 | 1.3780 | 1.4103 | 1.4255 |     | 146           |
| EURCAD E     | Buy  | ER   | 1.4003 | 1.3895 | 1.4134 | 1.4263 |     | 108           |
| NZDUSD S     | Sell | EC   | 0.7149 | 0.7232 | 0.7043 | 0.6941 |     | 83            |