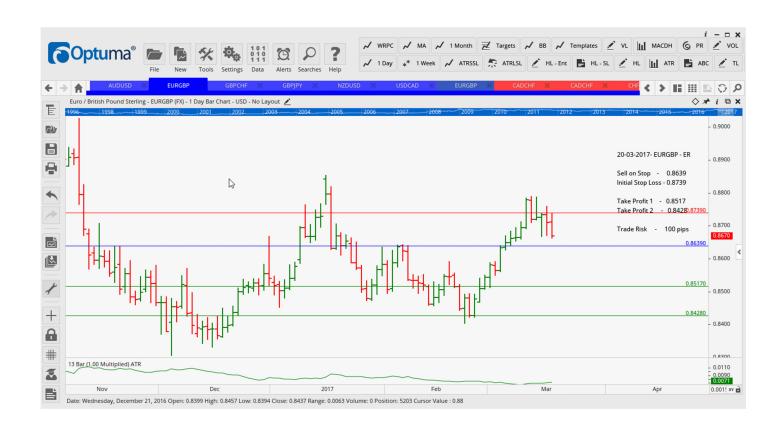

### **NEW ORDERS:**

| Name Orde     | r Type | Code  | Entry  | S. L.  | TP1    | TP2    | TP3 | TR pips |
|---------------|--------|-------|--------|--------|--------|--------|-----|---------|
|               |        |       |        |        |        |        |     |         |
|               |        |       |        |        |        |        |     |         |
| AUDUSD        | Buy    | AFlag | 0.7747 | 0.7663 | 0.7831 | 0.7900 |     | 84      |
| EURGBP        | Sell   | ER    | 0.8639 | 0.8739 | 0.8517 | 0.8428 |     | 100     |
| EURGBP        | Buy    | LD    | 0.8767 | 0.8650 | 0.8833 | 0.8899 |     | 117     |
| <b>GBPCHF</b> | Buy    | ER    | 1.2410 | 1.2291 | 1.2529 | 1.2623 |     | 119     |
| <b>NZDUSD</b> | Buy    | APen  | 0.7077 | 0.6975 | 0.7164 | 0.7230 |     | 102     |
| USDCAD        | Sell   | DFlag | 1.3293 | 1.3379 | 1.3191 | 1.3109 |     | 86      |

### **Charts:**