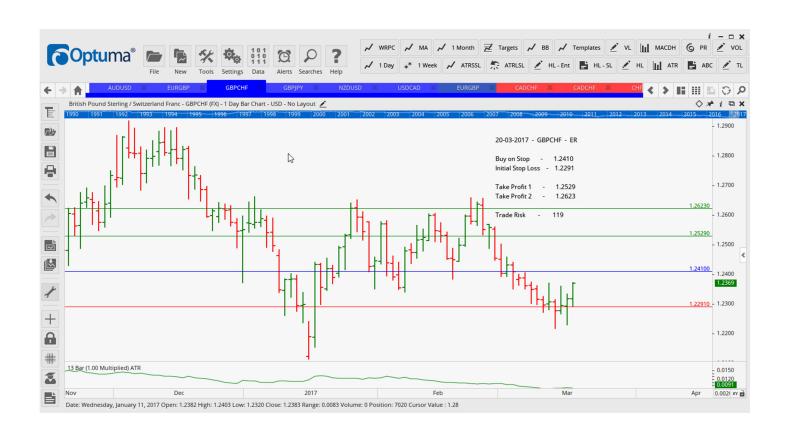

### **NEW ORDERS:**

| Name Orde     | r Type | Code  | Entry  | S. L.  | TP1    | TP2    | TP3 | TR pips |
|---------------|--------|-------|--------|--------|--------|--------|-----|---------|
|               |        |       |        |        |        |        |     |         |
|               |        |       |        |        |        |        |     |         |
| AUDUSD        | Buy    | AFlag | 0.7747 | 0.7663 | 0.7831 | 0.7900 |     | 84      |
| EURGBP        | Sell   | ER    | 0.8639 | 0.8739 | 0.8517 | 0.8428 |     | 100     |
| EURGBP        | Buy    | LD    | 0.8767 | 0.8650 | 0.8833 | 0.8899 |     | 117     |
| <b>GBPCHF</b> | Buy    | ER    | 1.2410 | 1.2291 | 1.2529 | 1.2623 |     | 119     |
| <b>NZDUSD</b> | Buy    | APen  | 0.7077 | 0.6975 | 0.7164 | 0.7230 |     | 102     |
| USDCAD        | Sell   | DFlag | 1.3293 | 1.3379 | 1.3191 | 1.3109 |     | 86      |

### **Charts:**