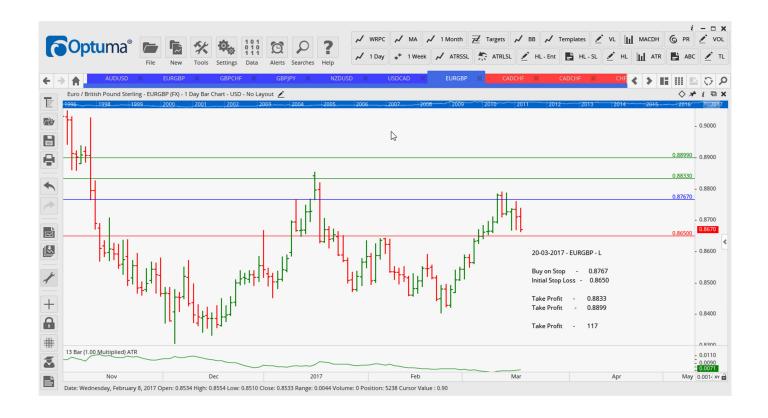

### **NEW ORDERS:**

| Name Orde     | r Type | Code  | Entry  | S. L.  | TP1    | TP2    | TP3 | TR pips |
|---------------|--------|-------|--------|--------|--------|--------|-----|---------|
|               |        |       |        |        |        |        |     |         |
|               |        |       |        |        |        |        |     |         |
| AUDUSD        | Buy    | AFlag | 0.7747 | 0.7663 | 0.7831 | 0.7900 |     | 84      |
| EURGBP        | Sell   | ER    | 0.8639 | 0.8739 | 0.8517 | 0.8428 |     | 100     |
| EURGBP        | Buy    | LD    | 0.8767 | 0.8650 | 0.8833 | 0.8899 |     | 117     |
| <b>GBPCHF</b> | Buy    | ER    | 1.2410 | 1.2291 | 1.2529 | 1.2623 |     | 119     |
| <b>NZDUSD</b> | Buy    | APen  | 0.7077 | 0.6975 | 0.7164 | 0.7230 |     | 102     |
| USDCAD        | Sell   | DFlag | 1.3293 | 1.3379 | 1.3191 | 1.3109 |     | 86      |

### **Charts:**