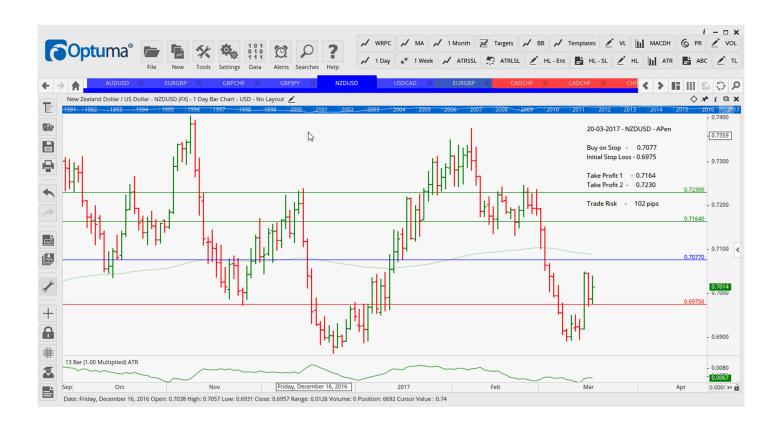

### **NEW ORDERS:**

| Name Orde     | r Type | Code  | Entry  | S. L.  | TP1    | TP2    | TP3 | TR pips |
|---------------|--------|-------|--------|--------|--------|--------|-----|---------|
|               |        |       |        |        |        |        |     |         |
|               |        |       |        |        |        |        |     |         |
| AUDUSD        | Buy    | AFlag | 0.7747 | 0.7663 | 0.7831 | 0.7900 |     | 84      |
| EURGBP        | Sell   | ER    | 0.8639 | 0.8739 | 0.8517 | 0.8428 |     | 100     |
| EURGBP        | Buy    | LD    | 0.8767 | 0.8650 | 0.8833 | 0.8899 |     | 117     |
| <b>GBPCHF</b> | Buy    | ER    | 1.2410 | 1.2291 | 1.2529 | 1.2623 |     | 119     |
| <b>NZDUSD</b> | Buy    | APen  | 0.7077 | 0.6975 | 0.7164 | 0.7230 |     | 102     |
| USDCAD        | Sell   | DFlag | 1.3293 | 1.3379 | 1.3191 | 1.3109 |     | 86      |