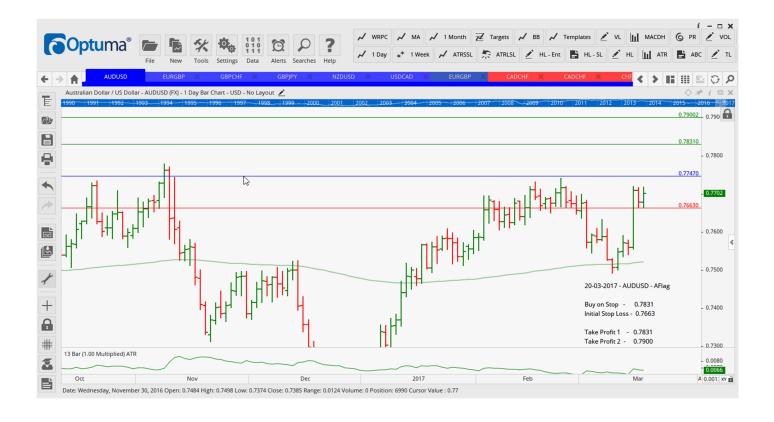

### **NEW ORDERS:**

| Name Orde     | r Type | Code  | Entry  | S. L.  | TP1    | TP2    | TP3 | TR pips |
|---------------|--------|-------|--------|--------|--------|--------|-----|---------|
|               |        |       |        |        |        |        |     |         |
|               |        |       |        |        |        |        |     |         |
| AUDUSD        | Buy    | AFlag | 0.7747 | 0.7663 | 0.7831 | 0.7900 |     | 84      |
| EURGBP        | Sell   | ER    | 0.8639 | 0.8739 | 0.8517 | 0.8428 |     | 100     |
| EURGBP        | Buy    | LD    | 0.8767 | 0.8650 | 0.8833 | 0.8899 |     | 117     |
| <b>GBPCHF</b> | Buy    | ER    | 1.2410 | 1.2291 | 1.2529 | 1.2623 |     | 119     |
| <b>NZDUSD</b> | Buy    | APen  | 0.7077 | 0.6975 | 0.7164 | 0.7230 |     | 102     |
| USDCAD        | Sell   | DFlag | 1.3293 | 1.3379 | 1.3191 | 1.3109 |     | 86      |

### **Charts:**