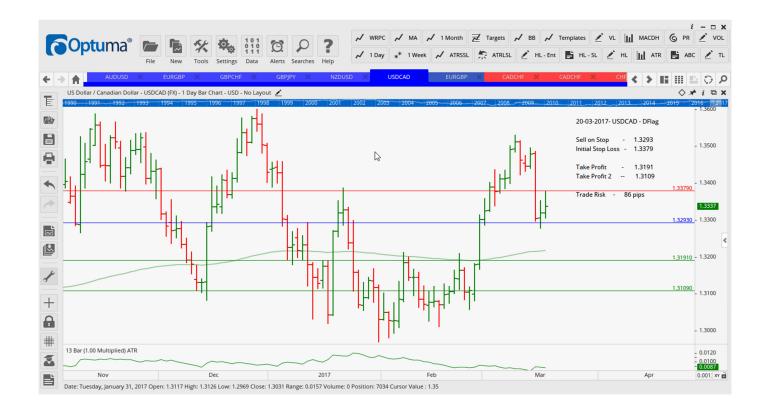

### **NEW ORDERS:**

| Name Orde     | r Type | Code  | Entry  | S. L.  | TP1    | TP2    | TP3 | TR pips |
|---------------|--------|-------|--------|--------|--------|--------|-----|---------|
|               |        |       |        |        |        |        |     |         |
|               |        |       |        |        |        |        |     |         |
| AUDUSD        | Buy    | AFlag | 0.7747 | 0.7663 | 0.7831 | 0.7900 |     | 84      |
| EURGBP        | Sell   | ER    | 0.8639 | 0.8739 | 0.8517 | 0.8428 |     | 100     |
| EURGBP        | Buy    | LD    | 0.8767 | 0.8650 | 0.8833 | 0.8899 |     | 117     |
| <b>GBPCHF</b> | Buy    | ER    | 1.2410 | 1.2291 | 1.2529 | 1.2623 |     | 119     |
| <b>NZDUSD</b> | Buy    | APen  | 0.7077 | 0.6975 | 0.7164 | 0.7230 |     | 102     |
| USDCAD        | Sell   | DFlag | 1.3293 | 1.3379 | 1.3191 | 1.3109 |     | 86      |