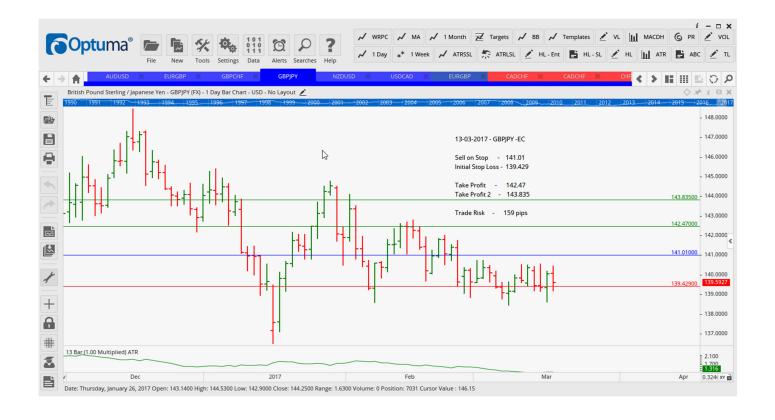

-------|--------|-------|--------|--------|--------|--------|-----|---------|
|               |        |       |        |        |        |        |     |         |
|               |        |       |        |        |        |        |     |         |
| AUDUSD        | Buy    | AFlag | 0.7747 | 0.7663 | 0.7831 | 0.7900 |     | 84      |
| EURGBP        | Sell   | ER    | 0.8639 | 0.8739 | 0.8517 | 0.8428 |     | 100     |
| EURGBP        | Buy    | LD    | 0.8767 | 0.8650 | 0.8833 | 0.8899 |     | 117     |
| <b>GBPCHF</b> | Buy    | ER    | 1.2410 | 1.2291 | 1.2529 | 1.2623 |     | 119     |
| <b>NZDUSD</b> | Buy    | APen  | 0.7077 | 0.6975 | 0.7164 | 0.7230 |     | 102     |
| USDCAD        | Sell   | DFlag | 1.3293 | 1.3379 | 1.3191 | 1.3109 |     | 86      |

### **Charts:**