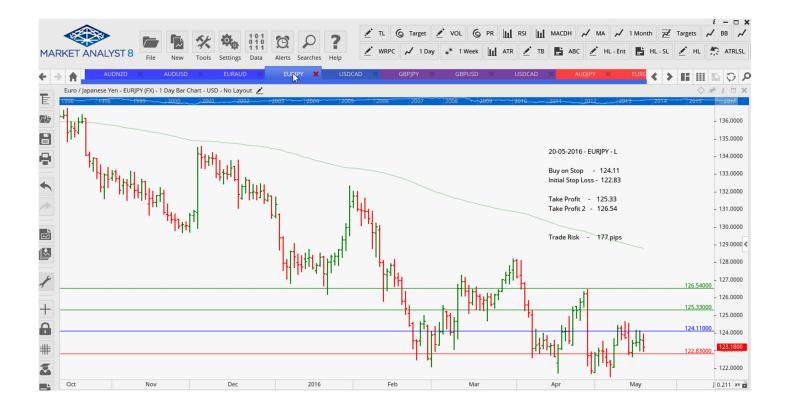

### **CANCELLED ORDERS:**

| Name                          | Direction             | Entry              | Stop Loss          | TP1                | TP2                             | TP3 Trac                      | le Risk                           |  |
|-------------------------------|-----------------------|--------------------|--------------------|--------------------|---------------------------------|-------------------------------|-----------------------------------|--|
| Amende                        | Amended               |                    |                    |                    |                                 |                               |                                   |  |
| Stop Orde                     | ers                   |                    |                    |                    |                                 |                               |                                   |  |
| EURJPY<br><mark>USDCAD</mark> | Buy Stop<br>Sell Stop | 124.11<br>1.2832   | 122.83<br>1.3047   | 125.33<br>1.2719   | 126.54<br>1.2605                |                               | 177 pips<br><mark>215 pips</mark> |  |
| Retaine                       | d                     |                    |                    |                    |                                 |                               |                                   |  |
| Stop Orders                   |                       |                    |                    |                    |                                 |                               |                                   |  |
| EURAUD                        | Buy Stop              | 1.5620             | 1.5512             | 1.6148             |                                 |                               | 108 pips                          |  |
| NEW ORDERS:                   |                       |                    |                    |                    |                                 |                               |                                   |  |
| Name Orde                     | r Туре                | Entry              | S. L.              | TP1                | TP2                             | TP3 Trade                     | e Risk                            |  |
| Stop Orders                   |                       |                    |                    |                    |                                 |                               |                                   |  |
| AUDUSD<br>AUDNZD              | Buy Stop<br>Buy Stop  | 0.7250<br>1.0755   | 0.7171<br>1.0246   | 0.7500<br>1.1049   |                                 |                               | 79 pips<br>109 pips               |  |
| GBPJPY<br>USDCAD              | Sell Stop<br>Buy Stop | 160.165<br>1.31584 | 160.566<br>1.31195 | 159.957<br>1.31776 | <mark>159.884</mark><br>1.31862 | <mark>159.78</mark><br>1.3207 | <mark>40 pips</mark><br>39 pips   |  |