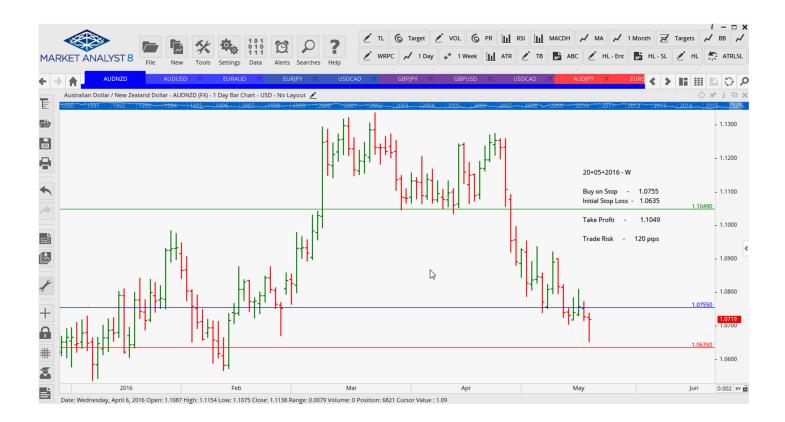

### **CANCELLED ORDERS:**

| Name                          | Direction             | Entry              | Stop Loss          | TP1                | TP2                             | TP3 Trac                      | le Risk                           |  |
|-------------------------------|-----------------------|--------------------|--------------------|--------------------|---------------------------------|-------------------------------|-----------------------------------|--|
| Amende                        | Amended               |                    |                    |                    |                                 |                               |                                   |  |
| Stop Orde                     | ers                   |                    |                    |                    |                                 |                               |                                   |  |
| EURJPY<br><mark>USDCAD</mark> | Buy Stop<br>Sell Stop | 124.11<br>1.2832   | 122.83<br>1.3047   | 125.33<br>1.2719   | 126.54<br>1.2605                |                               | 177 pips<br><mark>215 pips</mark> |  |
| Retaine                       | d                     |                    |                    |                    |                                 |                               |                                   |  |
| Stop Orders                   |                       |                    |                    |                    |                                 |                               |                                   |  |
| EURAUD                        | Buy Stop              | 1.5620             | 1.5512             | 1.6148             |                                 |                               | 108 pips                          |  |
| NEW ORDERS:                   |                       |                    |                    |                    |                                 |                               |                                   |  |
| Name Orde                     | r Туре                | Entry              | S. L.              | TP1                | TP2                             | TP3 Trade                     | e Risk                            |  |
| Stop Orders                   |                       |                    |                    |                    |                                 |                               |                                   |  |
| AUDUSD<br>AUDNZD              | Buy Stop<br>Buy Stop  | 0.7250<br>1.0755   | 0.7171<br>1.0246   | 0.7500<br>1.1049   |                                 |                               | 79 pips<br>109 pips               |  |
| GBPJPY<br>USDCAD              | Sell Stop<br>Buy Stop | 160.165<br>1.31584 | 160.566<br>1.31195 | 159.957<br>1.31776 | <mark>159.884</mark><br>1.31862 | <mark>159.78</mark><br>1.3207 | <mark>40 pips</mark><br>39 pips   |  |