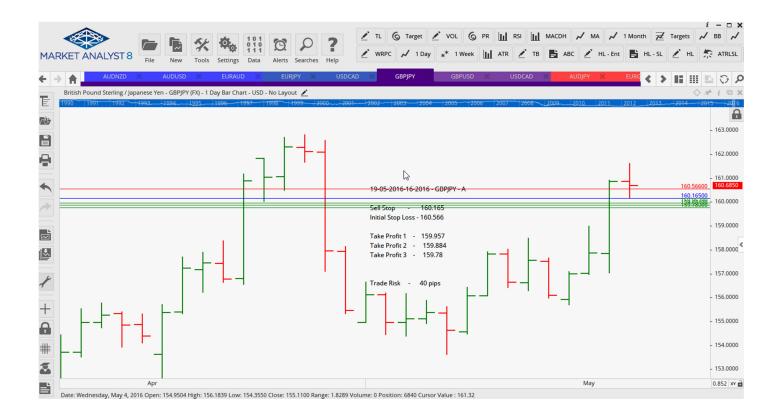

### **CANCELLED ORDERS:**

| Name                          | Direction             | Entry              | Stop Loss          | TP1                | TP2                             | TP3 Trac                      | le Risk                           |  |
|-------------------------------|-----------------------|--------------------|--------------------|--------------------|---------------------------------|-------------------------------|-----------------------------------|--|
| Amende                        | Amended               |                    |                    |                    |                                 |                               |                                   |  |
| Stop Orde                     | ers                   |                    |                    |                    |                                 |                               |                                   |  |
| EURJPY<br><mark>USDCAD</mark> | Buy Stop<br>Sell Stop | 124.11<br>1.2832   | 122.83<br>1.3047   | 125.33<br>1.2719   | 126.54<br>1.2605                |                               | 177 pips<br><mark>215 pips</mark> |  |
| Retaine                       | d                     |                    |                    |                    |                                 |                               |                                   |  |
| Stop Orders                   |                       |                    |                    |                    |                                 |                               |                                   |  |
| EURAUD                        | Buy Stop              | 1.5620             | 1.5512             | 1.6148             |                                 |                               | 108 pips                          |  |
| NEW ORDERS:                   |                       |                    |                    |                    |                                 |                               |                                   |  |
| Name Orde                     | r Туре                | Entry              | S. L.              | TP1                | TP2                             | TP3 Trade                     | e Risk                            |  |
| Stop Orders                   |                       |                    |                    |                    |                                 |                               |                                   |  |
| AUDUSD<br>AUDNZD              | Buy Stop<br>Buy Stop  | 0.7250<br>1.0755   | 0.7171<br>1.0246   | 0.7500<br>1.1049   |                                 |                               | 79 pips<br>109 pips               |  |
| GBPJPY<br>USDCAD              | Sell Stop<br>Buy Stop | 160.165<br>1.31584 | 160.566<br>1.31195 | 159.957<br>1.31776 | <mark>159.884</mark><br>1.31862 | <mark>159.78</mark><br>1.3207 | <mark>40 pips</mark><br>39 pips   |  |