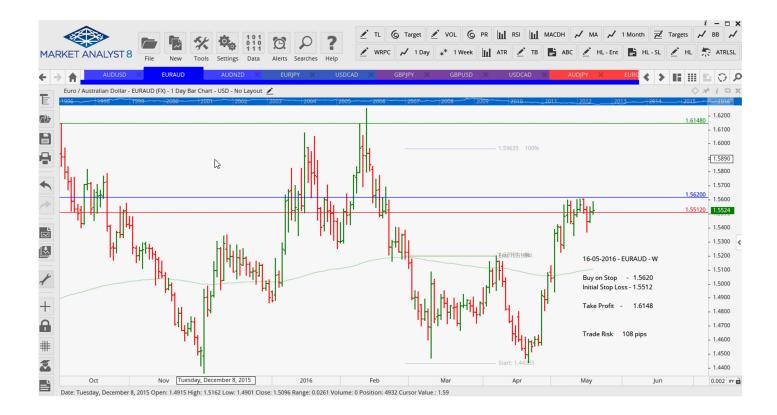

### **CANCELLED ORDERS:**

| Name                          | Direction             | Entry              | Stop Loss          | TP1                | TP2                             | TP3 Trac                      | le Risk                           |  |
|-------------------------------|-----------------------|--------------------|--------------------|--------------------|---------------------------------|-------------------------------|-----------------------------------|--|
| Amende                        | Amended               |                    |                    |                    |                                 |                               |                                   |  |
| Stop Orde                     | ers                   |                    |                    |                    |                                 |                               |                                   |  |
| EURJPY<br><mark>USDCAD</mark> | Buy Stop<br>Sell Stop | 124.11<br>1.2832   | 122.83<br>1.3047   | 125.33<br>1.2719   | 126.54<br>1.2605                |                               | 177 pips<br><mark>215 pips</mark> |  |
| Retaine                       | d                     |                    |                    |                    |                                 |                               |                                   |  |
| Stop Orders                   |                       |                    |                    |                    |                                 |                               |                                   |  |
| EURAUD                        | Buy Stop              | 1.5620             | 1.5512             | 1.6148             |                                 |                               | 108 pips                          |  |
| NEW ORDERS:                   |                       |                    |                    |                    |                                 |                               |                                   |  |
| Name Orde                     | r Туре                | Entry              | S. L.              | TP1                | TP2                             | TP3 Trade                     | e Risk                            |  |
| Stop Orders                   |                       |                    |                    |                    |                                 |                               |                                   |  |
| AUDUSD<br>AUDNZD              | Buy Stop<br>Buy Stop  | 0.7250<br>1.0755   | 0.7171<br>1.0246   | 0.7500<br>1.1049   |                                 |                               | 79 pips<br>109 pips               |  |
| GBPJPY<br>USDCAD              | Sell Stop<br>Buy Stop | 160.165<br>1.31584 | 160.566<br>1.31195 | 159.957<br>1.31776 | <mark>159.884</mark><br>1.31862 | <mark>159.78</mark><br>1.3207 | <mark>40 pips</mark><br>39 pips   |  |