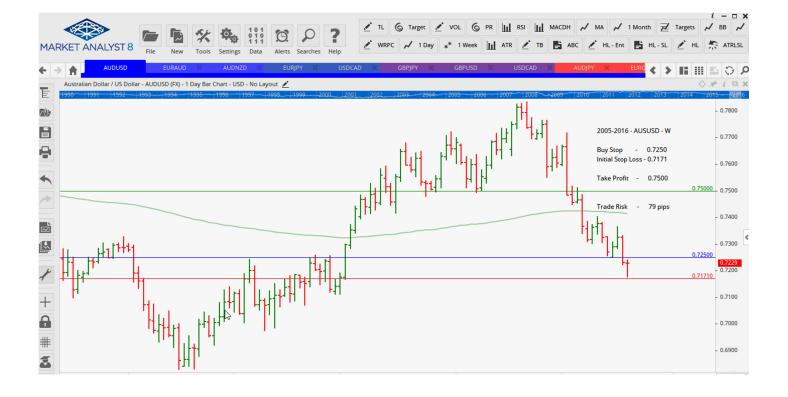

### **CANCELLED ORDERS:**

| Name                          | Direction             | Entry              | Stop Loss          | TP1                | TP2                             | TP3 Trac                      | le Risk                           |  |
|-------------------------------|-----------------------|--------------------|--------------------|--------------------|---------------------------------|-------------------------------|-----------------------------------|--|
| Amende                        | Amended               |                    |                    |                    |                                 |                               |                                   |  |
| Stop Orde                     | ers                   |                    |                    |                    |                                 |                               |                                   |  |
| EURJPY<br><mark>USDCAD</mark> | Buy Stop<br>Sell Stop | 124.11<br>1.2832   | 122.83<br>1.3047   | 125.33<br>1.2719   | 126.54<br>1.2605                |                               | 177 pips<br><mark>215 pips</mark> |  |
| Retaine                       | d                     |                    |                    |                    |                                 |                               |                                   |  |
| Stop Orders                   |                       |                    |                    |                    |                                 |                               |                                   |  |
| EURAUD                        | Buy Stop              | 1.5620             | 1.5512             | 1.6148             |                                 |                               | 108 pips                          |  |
| NEW ORDERS:                   |                       |                    |                    |                    |                                 |                               |                                   |  |
| Name Orde                     | r Туре                | Entry              | S. L.              | TP1                | TP2                             | TP3 Trade                     | e Risk                            |  |
| Stop Orders                   |                       |                    |                    |                    |                                 |                               |                                   |  |
| AUDUSD<br>AUDNZD              | Buy Stop<br>Buy Stop  | 0.7250<br>1.0755   | 0.7171<br>1.0246   | 0.7500<br>1.1049   |                                 |                               | 79 pips<br>109 pips               |  |
| GBPJPY<br>USDCAD              | Sell Stop<br>Buy Stop | 160.165<br>1.31584 | 160.566<br>1.31195 | 159.957<br>1.31776 | <mark>159.884</mark><br>1.31862 | <mark>159.78</mark><br>1.3207 | <mark>40 pips</mark><br>39 pips   |  |