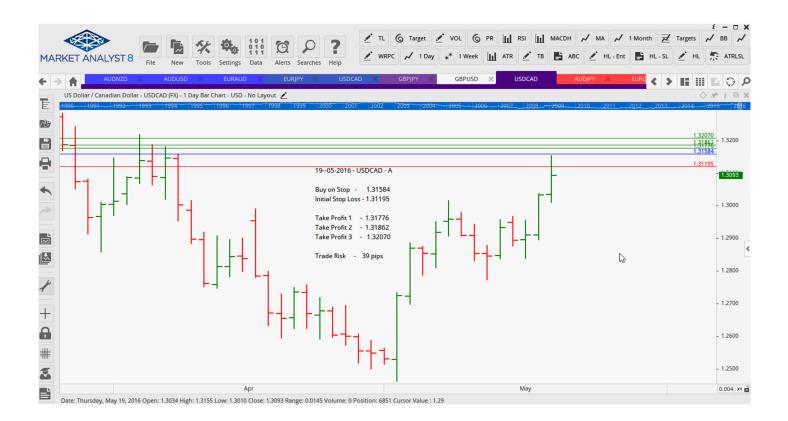

### **CANCELLED ORDERS:**

| Name                          | Direction             | Entry              | Stop Loss          | TP1                | TP2                             | TP3 Trac                      | le Risk                           |  |
|-------------------------------|-----------------------|--------------------|--------------------|--------------------|---------------------------------|-------------------------------|-----------------------------------|--|
| Amende                        | Amended               |                    |                    |                    |                                 |                               |                                   |  |
| Stop Orde                     | ers                   |                    |                    |                    |                                 |                               |                                   |  |
| EURJPY<br><mark>USDCAD</mark> | Buy Stop<br>Sell Stop | 124.11<br>1.2832   | 122.83<br>1.3047   | 125.33<br>1.2719   | 126.54<br>1.2605                |                               | 177 pips<br><mark>215 pips</mark> |  |
| Retaine                       | d                     |                    |                    |                    |                                 |                               |                                   |  |
| Stop Orders                   |                       |                    |                    |                    |                                 |                               |                                   |  |
| EURAUD                        | Buy Stop              | 1.5620             | 1.5512             | 1.6148             |                                 |                               | 108 pips                          |  |
| NEW ORDERS:                   |                       |                    |                    |                    |                                 |                               |                                   |  |
| Name Orde                     | r Туре                | Entry              | S. L.              | TP1                | TP2                             | TP3 Trade                     | e Risk                            |  |
| Stop Orders                   |                       |                    |                    |                    |                                 |                               |                                   |  |
| AUDUSD<br>AUDNZD              | Buy Stop<br>Buy Stop  | 0.7250<br>1.0755   | 0.7171<br>1.0246   | 0.7500<br>1.1049   |                                 |                               | 79 pips<br>109 pips               |  |
| GBPJPY<br>USDCAD              | Sell Stop<br>Buy Stop | 160.165<br>1.31584 | 160.566<br>1.31195 | 159.957<br>1.31776 | <mark>159.884</mark><br>1.31862 | <mark>159.78</mark><br>1.3207 | <mark>40 pips</mark><br>39 pips   |  |