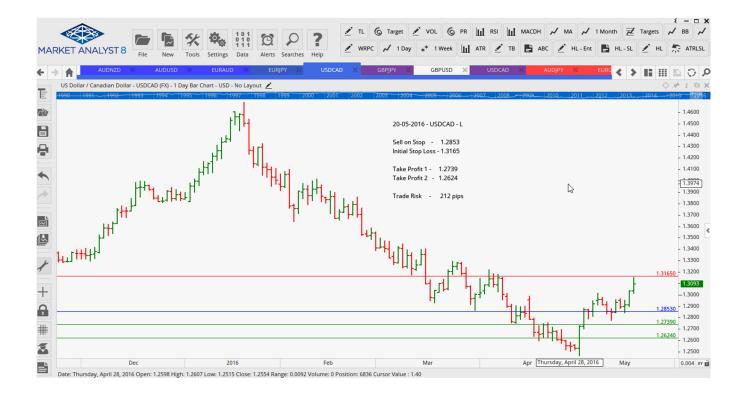

| TP3 Trade                     | e Risk                            |  |
| Stop Orders                   |                       |                    |                    |                    |                                 |                               |                                   |  |
| AUDUSD<br>AUDNZD              | Buy Stop<br>Buy Stop  | 0.7250<br>1.0755   | 0.7171<br>1.0246   | 0.7500<br>1.1049   |                                 |                               | 79 pips<br>109 pips               |  |
| GBPJPY<br>USDCAD              | Sell Stop<br>Buy Stop | 160.165<br>1.31584 | 160.566<br>1.31195 | 159.957<br>1.31776 | <mark>159.884</mark><br>1.31862 | <mark>159.78</mark><br>1.3207 | <mark>40 pips</mark><br>39 pips   |  |



#### Stop Orders