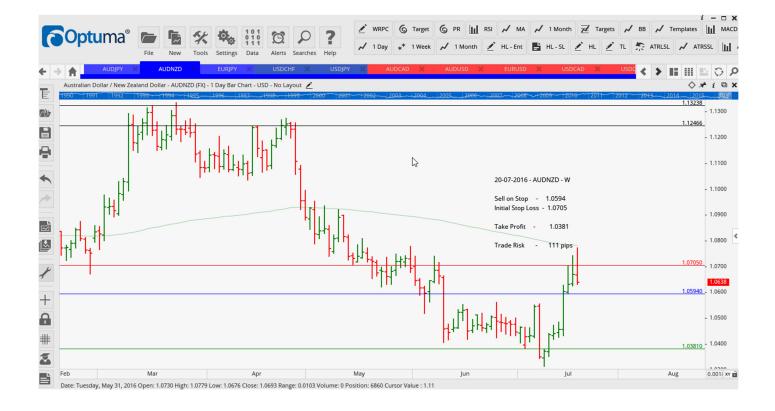

## **NEW ORDERS:**

| Name Order                 | r Type              | Entry                      | S. L.                      | TP1                        | TP2              | TP3 | Trade Risk                       |
|----------------------------|---------------------|----------------------------|----------------------------|----------------------------|------------------|-----|----------------------------------|
| Stop Order                 | rs                  |                            |                            |                            |                  |     |                                  |
| AUDNZD<br>USDCHF<br>USDJPY | Sell<br>Buy<br>Sell | 1.0594<br>0.9949<br>105.44 | 1.0705<br>0.9772<br>106.61 | 1.0381<br>0.9976<br>103.91 | 1.0056<br>102.37 |     | 111 pips<br>125 pips<br>117 pips |