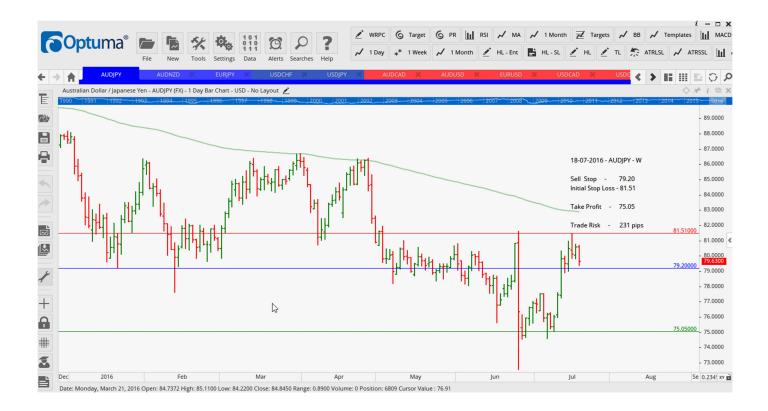

### Stop Orders

| AUDJPY | Sell | 79.20 | 81.51  | 75.05   | 231 pips |
|--------|------|-------|--------|---------|----------|
| EURJPY | Sell | 115.9 | 118.41 | 110.825 | 251 pips |