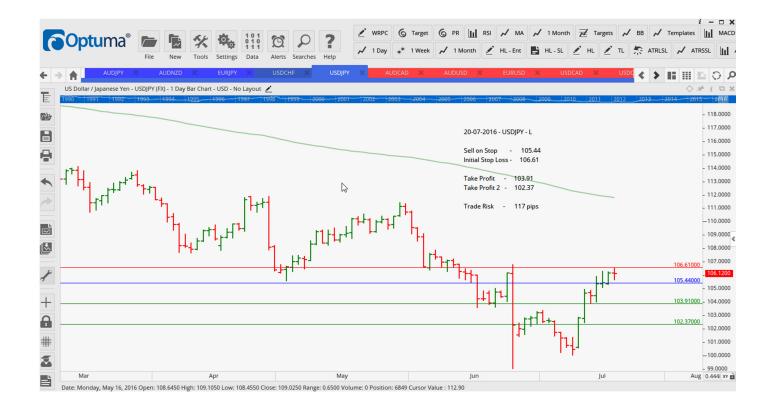

## **NEW ORDERS:**

| Name Order                 | r Type              | Entry                      | S. L.                      | TP1                        | TP2              | TP3 | Trade Risk                       |
|----------------------------|---------------------|----------------------------|----------------------------|----------------------------|------------------|-----|----------------------------------|
| Stop Order                 | rs                  |                            |                            |                            |                  |     |                                  |
| AUDNZD<br>USDCHF<br>USDJPY | Sell<br>Buy<br>Sell | 1.0594<br>0.9949<br>105.44 | 1.0705<br>0.9772<br>106.61 | 1.0381<br>0.9976<br>103.91 | 1.0056<br>102.37 |     | 111 pips<br>125 pips<br>117 pips |