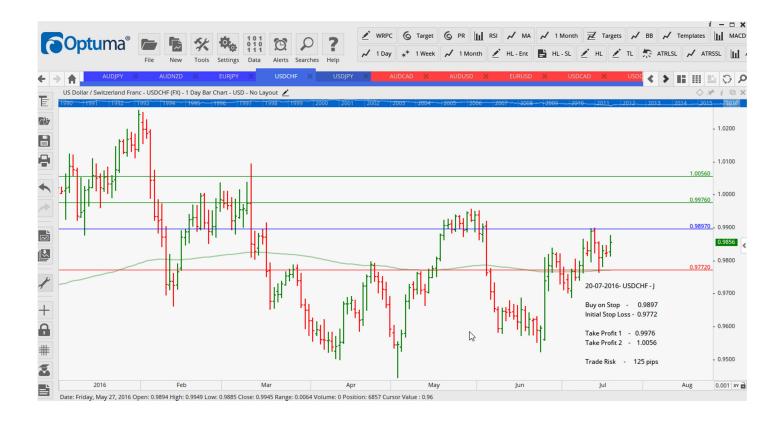

## **NEW ORDERS:**

| Name Order                 | r Type              | Entry                      | S. L.                      | TP1                        | TP2              | TP3 | Trade Risk                       |
|----------------------------|---------------------|----------------------------|----------------------------|----------------------------|------------------|-----|----------------------------------|
| Stop Order                 | rs                  |                            |                            |                            |                  |     |                                  |
| AUDNZD<br>USDCHF<br>USDJPY | Sell<br>Buy<br>Sell | 1.0594<br>0.9949<br>105.44 | 1.0705<br>0.9772<br>106.61 | 1.0381<br>0.9976<br>103.91 | 1.0056<br>102.37 |     | 111 pips<br>125 pips<br>117 pips |