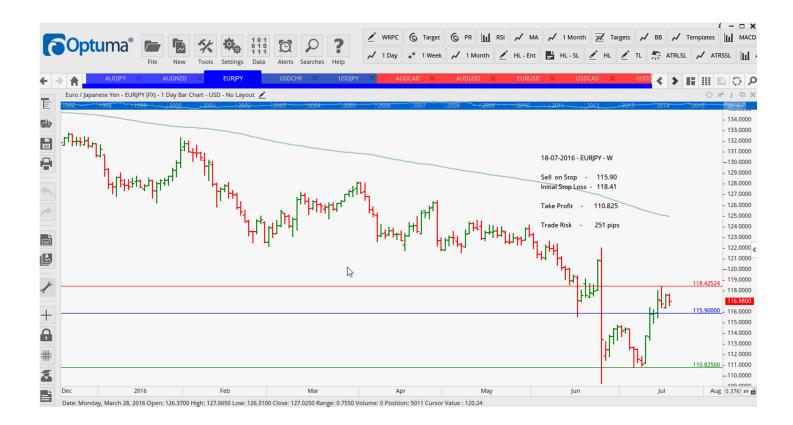

### Stop Orders

| AUDJPY | Sell | 79.20 | 81.51  | 75.05   | 231 pips |
|--------|------|-------|--------|---------|----------|
| EURJPY | Sell | 115.9 | 118.41 | 110.825 | 251 pips |