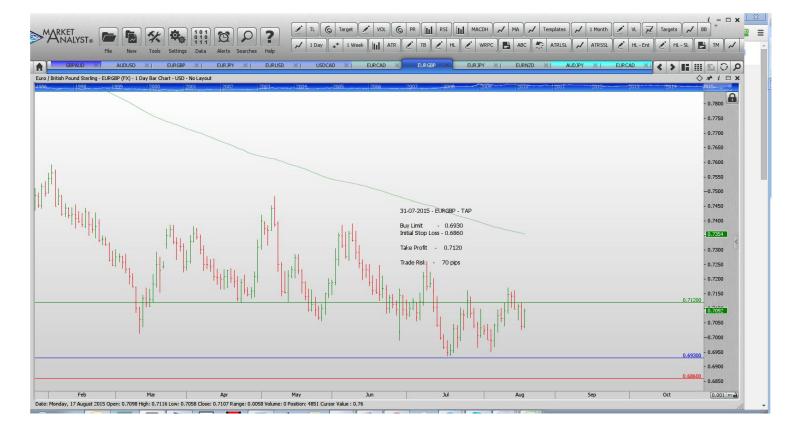

## Retained

Stop Orders

| AUDNZD | 1.1322 | Retain | 1.1322 |        | 1.0889 |
|--------|--------|--------|--------|--------|--------|
| GBPCHF | 1.5369 | Retain | 1.5369 |        | 1.4830 |
| EURGBP | 0.7120 | Retain | 0.7120 | 0.7014 | 0.6946 |
| EURNZD | 1.7110 | Retain | 1.7084 |        | 1.6416 |

#### Stop Orders

| <b>GBPAUD</b>              | Sell Stop                           | 2.1001 | 2.1540                     | 2.0271                     | 539 pips                      |  |  |
|----------------------------|-------------------------------------|--------|----------------------------|----------------------------|-------------------------------|--|--|
| Limit Orders               |                                     |        |                            |                            |                               |  |  |
| EURCAD<br>EURGBP<br>EURJPY | Buy Limit<br>Buy Limit<br>Buy Limit | 0.6930 | 1.4250<br>0.6860<br>133.20 | 1.4440<br>0.7120<br>138.60 | 70 pips<br>70 pips<br>82 pips |  |  |
| EURNZD                     | Buy Limit                           |        | 1.6320                     | 1.6800                     | 80 pips                       |  |  |