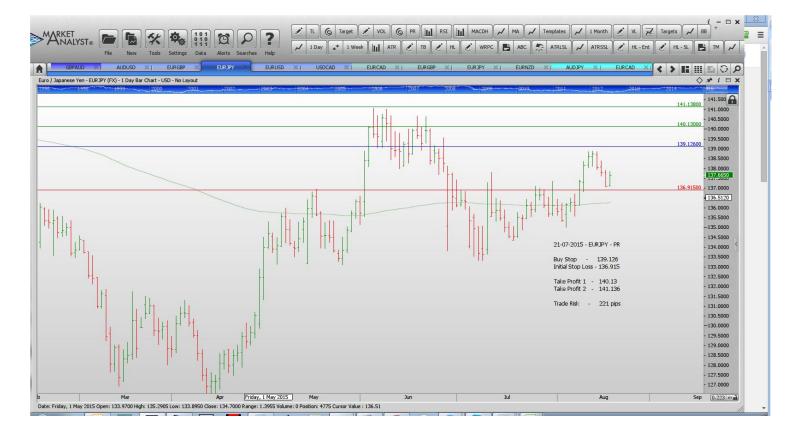

#### **Stop Orders**

| EURGBP | Buy Stop | 0.7156  | 0.7018  | 0.7220  | 0.729   | 177 pips |
|--------|----------|---------|---------|---------|---------|----------|
| EURJPY | Buy Stop | 139.121 | 136.915 | 140.124 | 141.128 | 221.1    |