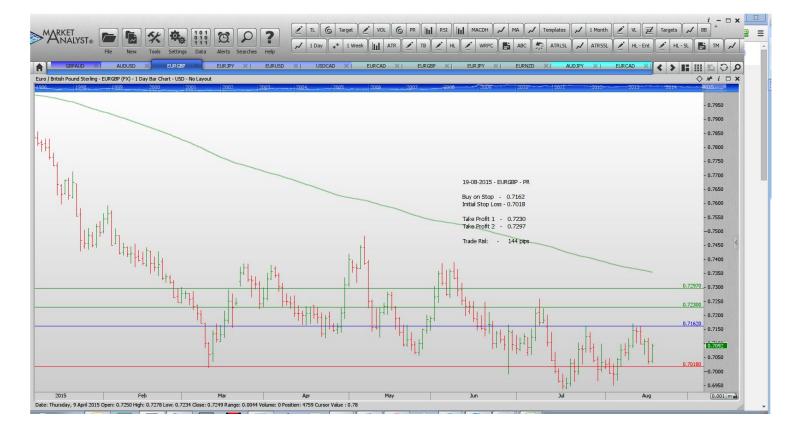

#### **Stop Orders**

| EURGBP | Buy Stop | 0.7156  | 0.7018  | 0.7220  | 0.729   | 177 pips |
|--------|----------|---------|---------|---------|---------|----------|
| EURJPY | Buy Stop | 139.121 | 136.915 | 140.124 | 141.128 | 221.1    |