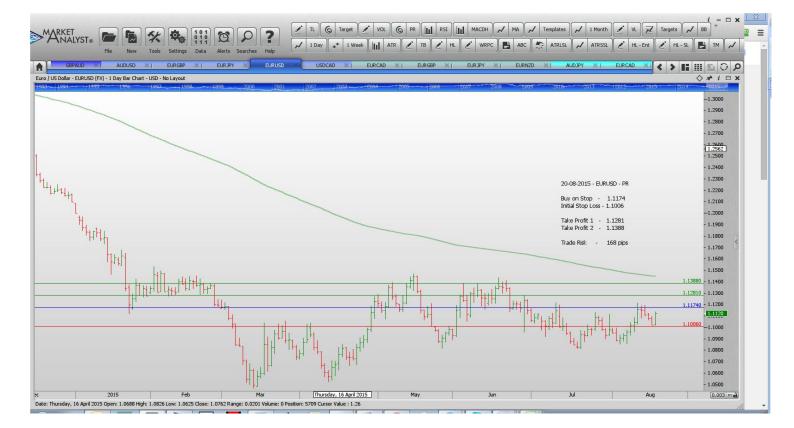

Name Order Type Entry S.L. Take Profit 1 Take Profit 2 Trade Risk

Stop Orders

| AUDUSD | Sell Stop | 0.7297 | 0.7395 | 0.7211 | 0.7125 | 98 pips  |
|--------|-----------|--------|--------|--------|--------|----------|
| EURUSD | Buy Stop  | 1.1174 | 1.1006 | 1.1281 | 1.1388 | 168 pips |
| USDCAD | Sell Stop | 1.2997 | 1.3189 | 1.2878 | 1.2759 | 192 pips |