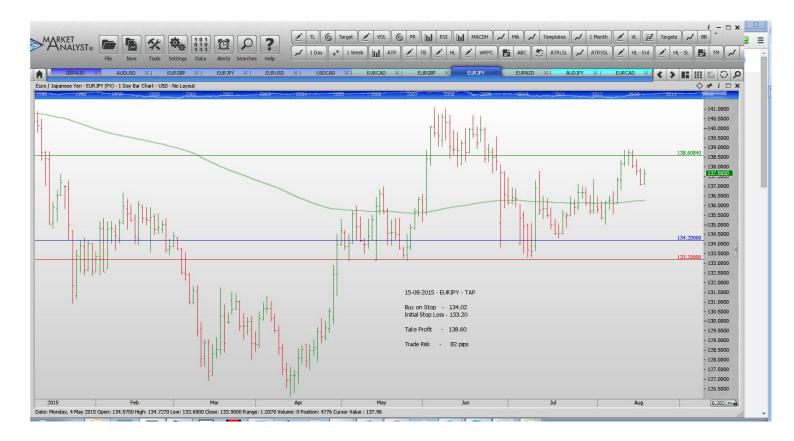

#### Stop Orders

| <b>GBPAUD</b>              | Sell Stop                           | 2.1001 | 2.1540                     | 2.0271                     | 539 pips                      |  |  |
|----------------------------|-------------------------------------|--------|----------------------------|----------------------------|-------------------------------|--|--|
| Limit Orders               |                                     |        |                            |                            |                               |  |  |
| EURCAD<br>EURGBP<br>EURJPY | Buy Limit<br>Buy Limit<br>Buy Limit | 0.6930 | 1.4250<br>0.6860<br>133.20 | 1.4440<br>0.7120<br>138.60 | 70 pips<br>70 pips<br>82 pips |  |  |
| EURNZD                     | Buy Limit                           |        | 1.6320                     | 1.6800                     | 80 pips                       |  |  |