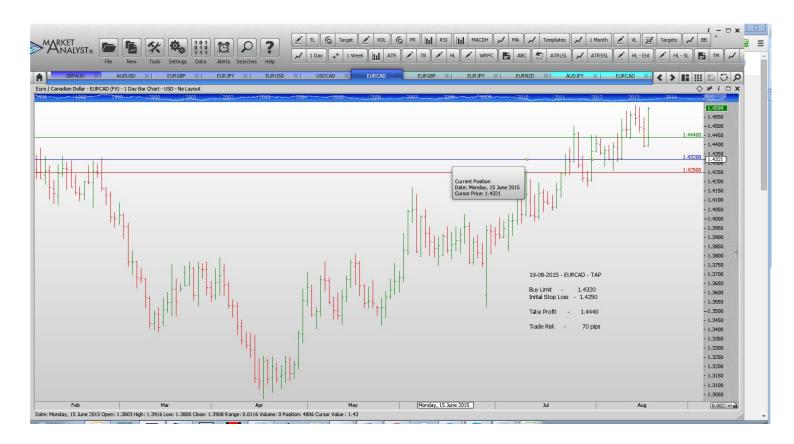

#### Stop Orders

| <b>GBPAUD</b>              | Sell Stop                           | 2.1001 | 2.1540                     | 2.0271                     | 539 pips                      |  |  |
|----------------------------|-------------------------------------|--------|----------------------------|----------------------------|-------------------------------|--|--|
| Limit Orders               |                                     |        |                            |                            |                               |  |  |
| EURCAD<br>EURGBP<br>EURJPY | Buy Limit<br>Buy Limit<br>Buy Limit | 0.6930 | 1.4250<br>0.6860<br>133.20 | 1.4440<br>0.7120<br>138.60 | 70 pips<br>70 pips<br>82 pips |  |  |
| EURNZD                     | Buy Limit                           |        | 1.6320                     | 1.6800                     | 80 pips                       |  |  |