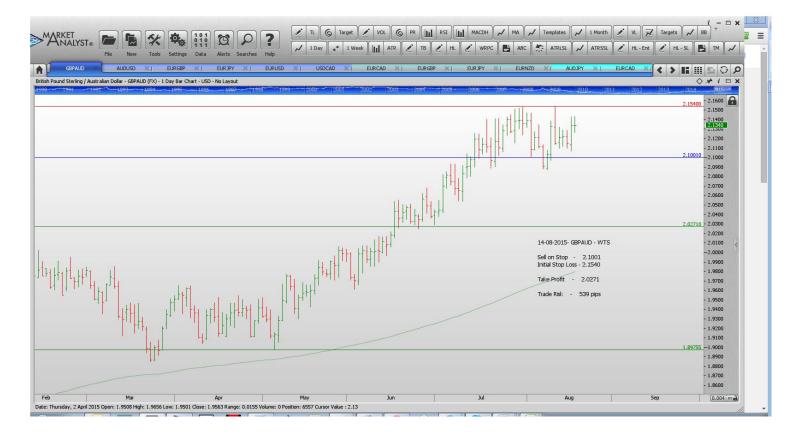

#### Stop Orders

| <b>GBPAUD</b>              | Sell Stop                           | 2.1001 | 2.1540                     | 2.0271                     | 539 pips                      |  |  |
|----------------------------|-------------------------------------|--------|----------------------------|----------------------------|-------------------------------|--|--|
| Limit Orders               |                                     |        |                            |                            |                               |  |  |
| EURCAD<br>EURGBP<br>EURJPY | Buy Limit<br>Buy Limit<br>Buy Limit | 0.6930 | 1.4250<br>0.6860<br>133.20 | 1.4440<br>0.7120<br>138.60 | 70 pips<br>70 pips<br>82 pips |  |  |
| EURNZD                     | Buy Limit                           |        | 1.6320                     | 1.6800                     | 80 pips                       |  |  |