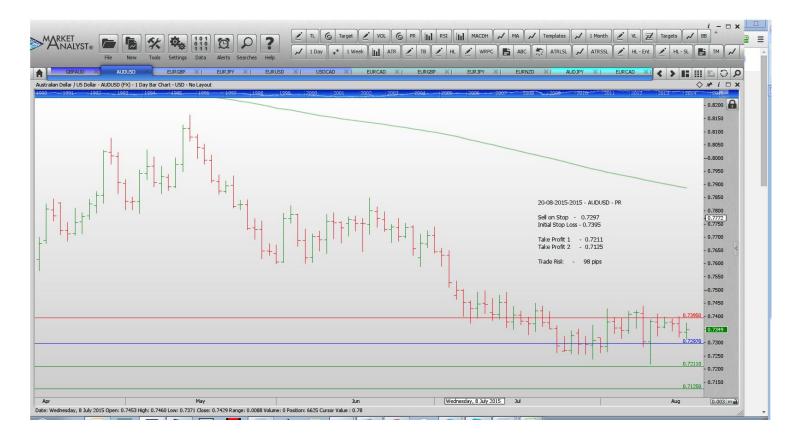

Name Order Type Entry S.L. Take Profit 1 Take Profit 2 Trade Risk

Stop Orders

| AUDUSD | Sell Stop | 0.7297 | 0.7395 | 0.7211 | 0.7125 | 98 pips  |
|--------|-----------|--------|--------|--------|--------|----------|
| EURUSD | Buy Stop  | 1.1174 | 1.1006 | 1.1281 | 1.1388 | 168 pips |
| USDCAD | Sell Stop | 1.2997 | 1.3189 | 1.2878 | 1.2759 | 192 pips |