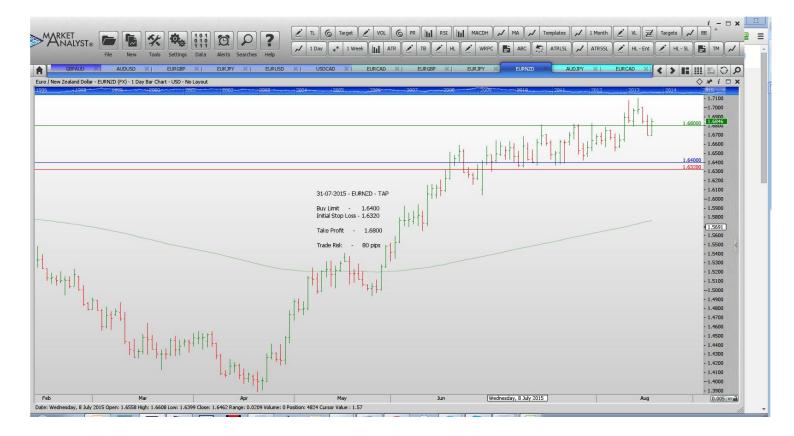

#### Stop Orders

| <b>GBPAUD</b>              | Sell Stop                           | 2.1001 | 2.1540                     | 2.0271                     | 539 pips                      |  |  |
|----------------------------|-------------------------------------|--------|----------------------------|----------------------------|-------------------------------|--|--|
| Limit Orders               |                                     |        |                            |                            |                               |  |  |
| EURCAD<br>EURGBP<br>EURJPY | Buy Limit<br>Buy Limit<br>Buy Limit | 0.6930 | 1.4250<br>0.6860<br>133.20 | 1.4440<br>0.7120<br>138.60 | 70 pips<br>70 pips<br>82 pips |  |  |
| EURNZD                     | Buy Limit                           |        | 1.6320                     | 1.6800                     | 80 pips                       |  |  |