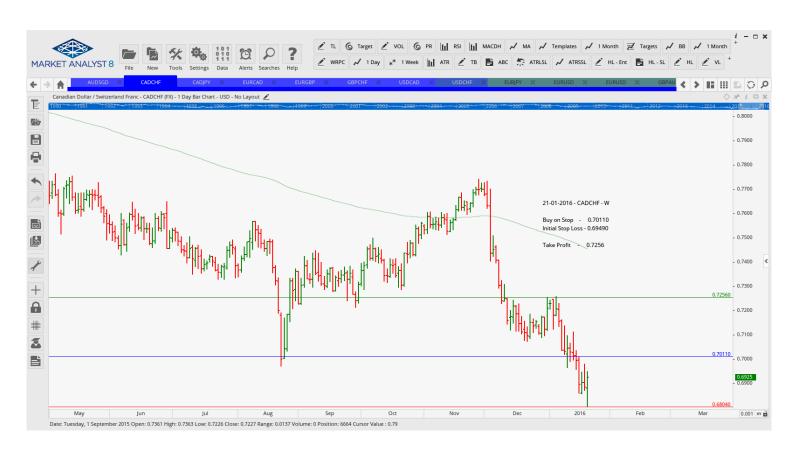

| Name                                 | Order Type                                      | Entry                                 | S.L.                                  | TP 1                                  | TP 2   | TP 3 Trade | e Risk                                                                        |
|--------------------------------------|-------------------------------------------------|---------------------------------------|---------------------------------------|---------------------------------------|--------|------------|-------------------------------------------------------------------------------|
| Stop Orders                          |                                                 |                                       |                                       |                                       |        |            |                                                                               |
| AUDSGD<br>CADCHF<br>CADJPY<br>EURCAD | Buy Stop<br>Buy Stop<br>Buy Stop<br>Sell Stop   | 1.0035<br>0.7011<br>81.486<br>1.5625  | 0.9838<br>0.6804<br>78.951<br>1.6110  | 1.0277<br>0.7256<br>86.382<br>1.5080  |        |            | 197 pips<br>207 pips<br>254 pips<br>485 pips                                  |
| EURGBP<br>GBPCHF<br>GBPNZD<br>USDCAD | Sell Stop<br>Buy Stop<br>Sell Stop<br>Sell Stop | 0.7624<br>1.4539<br>2.20026<br>1.4405 | 0.7756<br>1.4120<br>2.21032<br>1.4691 | 0.7437<br>1.4837<br>2.1787<br>1.40026 |        |            | <ul><li>132 pips</li><li>419 pips</li><li>101 pips</li><li>286 pips</li></ul> |
| USDCHF<br>USDCHF                     | Buy Stop<br>Buy Stop                            | 1.0059<br>1.0097                      | 1.0013<br>0.9979                      | 1.0169<br>1.0191                      | 1.0286 |            | 46 pips<br>118 pips                                                           |