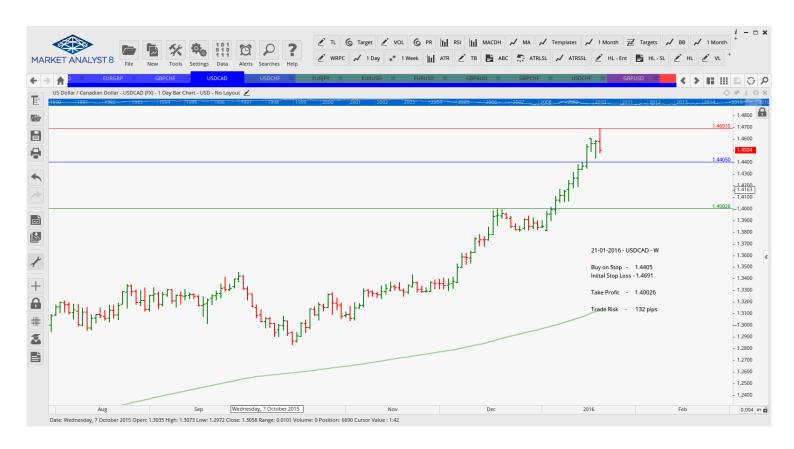

| Name                                 | Order Type                                      | Entry                                 | S.L.                                  | TP 1                                  | TP 2   | TP 3 Trade | e Risk                                                                        |
|--------------------------------------|-------------------------------------------------|---------------------------------------|---------------------------------------|---------------------------------------|--------|------------|-------------------------------------------------------------------------------|
| Stop Orders                          |                                                 |                                       |                                       |                                       |        |            |                                                                               |
| AUDSGD<br>CADCHF<br>CADJPY<br>EURCAD | Buy Stop<br>Buy Stop<br>Buy Stop<br>Sell Stop   | 1.0035<br>0.7011<br>81.486<br>1.5625  | 0.9838<br>0.6804<br>78.951<br>1.6110  | 1.0277<br>0.7256<br>86.382<br>1.5080  |        |            | 197 pips<br>207 pips<br>254 pips<br>485 pips                                  |
| EURGBP<br>GBPCHF<br>GBPNZD<br>USDCAD | Sell Stop<br>Buy Stop<br>Sell Stop<br>Sell Stop | 0.7624<br>1.4539<br>2.20026<br>1.4405 | 0.7756<br>1.4120<br>2.21032<br>1.4691 | 0.7437<br>1.4837<br>2.1787<br>1.40026 |        |            | <ul><li>132 pips</li><li>419 pips</li><li>101 pips</li><li>286 pips</li></ul> |
| USDCHF<br>USDCHF                     | Buy Stop<br>Buy Stop                            | 1.0059<br>1.0097                      | 1.0013<br>0.9979                      | 1.0169<br>1.0191                      | 1.0286 |            | 46 pips<br>118 pips                                                           |