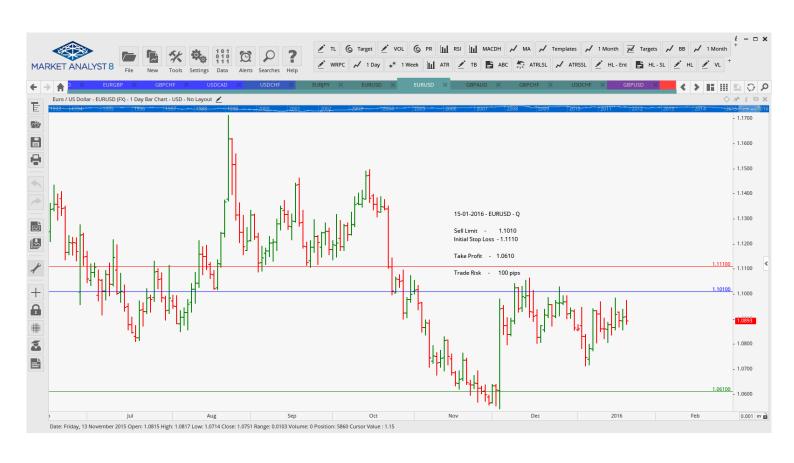

#### **Stop Orders**

|              | GBPUSD | Sell Stop        | 1.41239 | 1.41752 | 1.41060 | 1.40959 | 1.40771 | 52 pips  |
|--------------|--------|------------------|---------|---------|---------|---------|---------|----------|
| Limit Orders |        |                  |         |         |         |         |         |          |
|              | EURJPY | Buy Limit        | 126.000 | 125.100 | 131.000 |         |         | 90 pips  |
|              | EURUSD | Sell Limit       | 1.1120  | 1.1220  | 1.0840  |         |         | 100 pips |
|              | EURUSD | Sell Limit       | 1.1010  | 1.1110  | 1.0610  |         |         | 100 pips |
|              | GBPAUD | Sell Limit       | 2.095   | 2.1050  | 2.0350  |         |         | 90 pips  |
|              | GBPCHF | <b>Buy Limit</b> | 1.4060  | 1.3960  | 1.4760  |         |         | 100 pips |