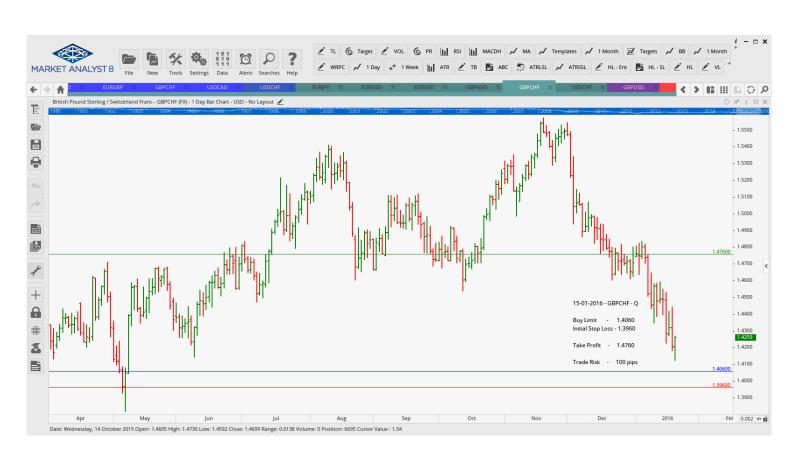

#### **Stop Orders**

|              | GBPUSD | Sell Stop        | 1.41239 | 1.41752 | 1.41060 | 1.40959 | 1.40771 | 52 pips  |
|--------------|--------|------------------|---------|---------|---------|---------|---------|----------|
| Limit Orders |        |                  |         |         |         |         |         |          |
|              | EURJPY | Buy Limit        | 126.000 | 125.100 | 131.000 |         |         | 90 pips  |
|              | EURUSD | Sell Limit       | 1.1120  | 1.1220  | 1.0840  |         |         | 100 pips |
|              | EURUSD | Sell Limit       | 1.1010  | 1.1110  | 1.0610  |         |         | 100 pips |
|              | GBPAUD | Sell Limit       | 2.095   | 2.1050  | 2.0350  |         |         | 90 pips  |
|              | GBPCHF | <b>Buy Limit</b> | 1.4060  | 1.3960  | 1.4760  |         |         | 100 pips |