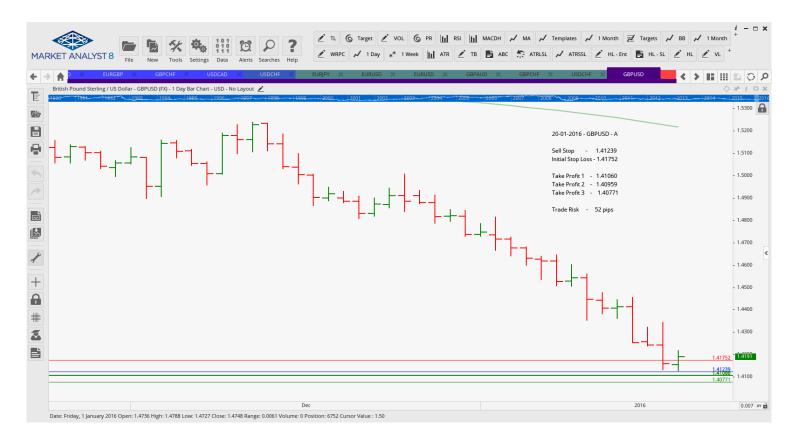

#### **Stop Orders**

|              | GBPUSD | Sell Stop        | 1.41239 | 1.41752 | 1.41060 | 1.40959 | 1.40771 | 52 pips  |
|--------------|--------|------------------|---------|---------|---------|---------|---------|----------|
| Limit Orders |        |                  |         |         |         |         |         |          |
|              | EURJPY | Buy Limit        | 126.000 | 125.100 | 131.000 |         |         | 90 pips  |
|              | EURUSD | Sell Limit       | 1.1120  | 1.1220  | 1.0840  |         |         | 100 pips |
|              | EURUSD | Sell Limit       | 1.1010  | 1.1110  | 1.0610  |         |         | 100 pips |
|              | GBPAUD | Sell Limit       | 2.095   | 2.1050  | 2.0350  |         |         | 90 pips  |
|              | GBPCHF | <b>Buy Limit</b> | 1.4060  | 1.3960  | 1.4760  |         |         | 100 pips |