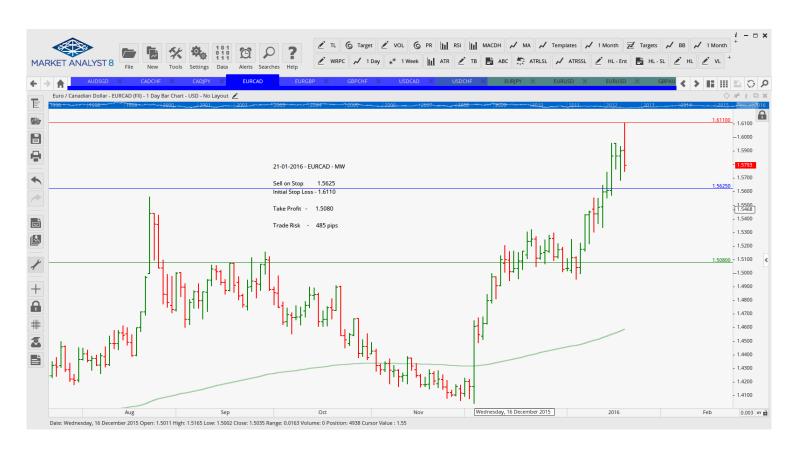

| Name                                 | Order Type                                      | Entry                                 | S.L.                                  | TP 1                                  | TP 2   | TP 3 Trade | e Risk                                                                        |
|--------------------------------------|-------------------------------------------------|---------------------------------------|---------------------------------------|---------------------------------------|--------|------------|-------------------------------------------------------------------------------|
| Stop Orders                          |                                                 |                                       |                                       |                                       |        |            |                                                                               |
| AUDSGD<br>CADCHF<br>CADJPY<br>EURCAD | Buy Stop<br>Buy Stop<br>Buy Stop<br>Sell Stop   | 1.0035<br>0.7011<br>81.486<br>1.5625  | 0.9838<br>0.6804<br>78.951<br>1.6110  | 1.0277<br>0.7256<br>86.382<br>1.5080  |        |            | 197 pips<br>207 pips<br>254 pips<br>485 pips                                  |
| EURGBP<br>GBPCHF<br>GBPNZD<br>USDCAD | Sell Stop<br>Buy Stop<br>Sell Stop<br>Sell Stop | 0.7624<br>1.4539<br>2.20026<br>1.4405 | 0.7756<br>1.4120<br>2.21032<br>1.4691 | 0.7437<br>1.4837<br>2.1787<br>1.40026 |        |            | <ul><li>132 pips</li><li>419 pips</li><li>101 pips</li><li>286 pips</li></ul> |
| USDCHF<br>USDCHF                     | Buy Stop<br>Buy Stop                            | 1.0059<br>1.0097                      | 1.0013<br>0.9979                      | 1.0169<br>1.0191                      | 1.0286 |            | 46 pips<br>118 pips                                                           |