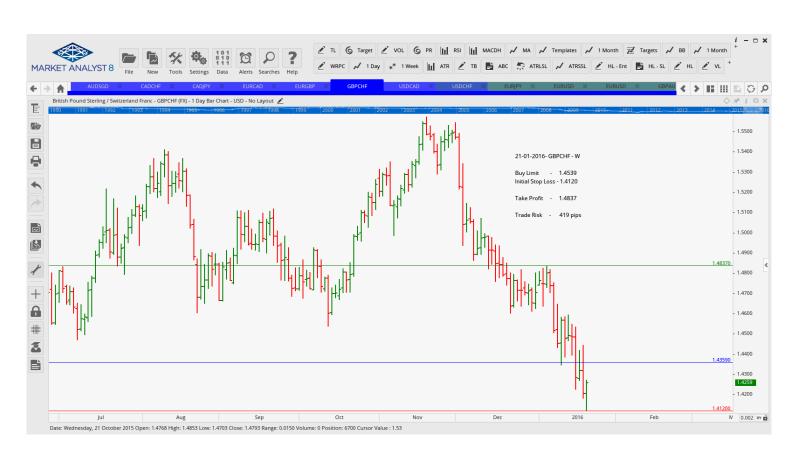

| Name                                 | Order Type                                      | Entry                                 | S.L.                                  | TP 1                                  | TP 2   | TP 3 Trade | e Risk                                                                        |
|--------------------------------------|-------------------------------------------------|---------------------------------------|---------------------------------------|---------------------------------------|--------|------------|-------------------------------------------------------------------------------|
| Stop Orders                          |                                                 |                                       |                                       |                                       |        |            |                                                                               |
| AUDSGD<br>CADCHF<br>CADJPY<br>EURCAD | Buy Stop<br>Buy Stop<br>Buy Stop<br>Sell Stop   | 1.0035<br>0.7011<br>81.486<br>1.5625  | 0.9838<br>0.6804<br>78.951<br>1.6110  | 1.0277<br>0.7256<br>86.382<br>1.5080  |        |            | 197 pips<br>207 pips<br>254 pips<br>485 pips                                  |
| EURGBP<br>GBPCHF<br>GBPNZD<br>USDCAD | Sell Stop<br>Buy Stop<br>Sell Stop<br>Sell Stop | 0.7624<br>1.4539<br>2.20026<br>1.4405 | 0.7756<br>1.4120<br>2.21032<br>1.4691 | 0.7437<br>1.4837<br>2.1787<br>1.40026 |        |            | <ul><li>132 pips</li><li>419 pips</li><li>101 pips</li><li>286 pips</li></ul> |
| USDCHF<br>USDCHF                     | Buy Stop<br>Buy Stop                            | 1.0059<br>1.0097                      | 1.0013<br>0.9979                      | 1.0169<br>1.0191                      | 1.0286 |            | 46 pips<br>118 pips                                                           |