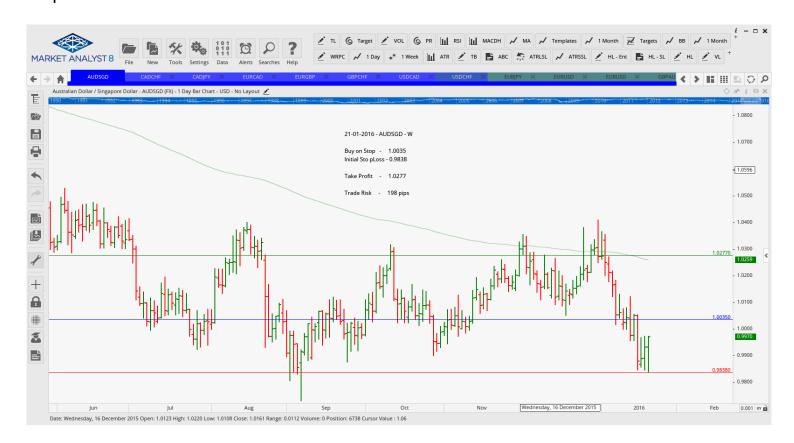

| Name                                 | Order Type                                      | Entry                                 | S.L.                                  | TP 1                                  | TP 2   | TP 3 Trade | e Risk                                                                        |
|--------------------------------------|-------------------------------------------------|---------------------------------------|---------------------------------------|---------------------------------------|--------|------------|-------------------------------------------------------------------------------|
| Stop Orders                          |                                                 |                                       |                                       |                                       |        |            |                                                                               |
| AUDSGD<br>CADCHF<br>CADJPY<br>EURCAD | Buy Stop<br>Buy Stop<br>Buy Stop<br>Sell Stop   | 1.0035<br>0.7011<br>81.486<br>1.5625  | 0.9838<br>0.6804<br>78.951<br>1.6110  | 1.0277<br>0.7256<br>86.382<br>1.5080  |        |            | 197 pips<br>207 pips<br>254 pips<br>485 pips                                  |
| EURGBP<br>GBPCHF<br>GBPNZD<br>USDCAD | Sell Stop<br>Buy Stop<br>Sell Stop<br>Sell Stop | 0.7624<br>1.4539<br>2.20026<br>1.4405 | 0.7756<br>1.4120<br>2.21032<br>1.4691 | 0.7437<br>1.4837<br>2.1787<br>1.40026 |        |            | <ul><li>132 pips</li><li>419 pips</li><li>101 pips</li><li>286 pips</li></ul> |
| USDCHF<br>USDCHF                     | Buy Stop<br>Buy Stop                            | 1.0059<br>1.0097                      | 1.0013<br>0.9979                      | 1.0169<br>1.0191                      | 1.0286 |            | 46 pips<br>118 pips                                                           |