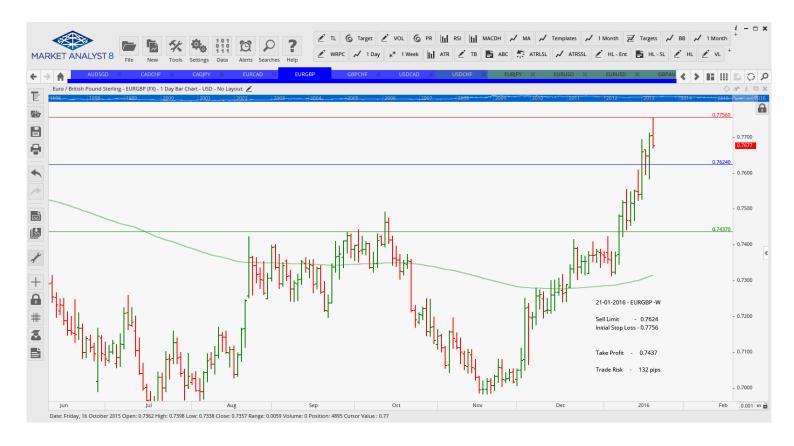

| Name                                 | Order Type                                      | Entry                                 | S.L.                                  | TP 1                                  | TP 2   | TP 3 Trade | e Risk                                                                        |
|--------------------------------------|-------------------------------------------------|---------------------------------------|---------------------------------------|---------------------------------------|--------|------------|-------------------------------------------------------------------------------|
| Stop Orders                          |                                                 |                                       |                                       |                                       |        |            |                                                                               |
| AUDSGD<br>CADCHF<br>CADJPY<br>EURCAD | Buy Stop<br>Buy Stop<br>Buy Stop<br>Sell Stop   | 1.0035<br>0.7011<br>81.486<br>1.5625  | 0.9838<br>0.6804<br>78.951<br>1.6110  | 1.0277<br>0.7256<br>86.382<br>1.5080  |        |            | 197 pips<br>207 pips<br>254 pips<br>485 pips                                  |
| EURGBP<br>GBPCHF<br>GBPNZD<br>USDCAD | Sell Stop<br>Buy Stop<br>Sell Stop<br>Sell Stop | 0.7624<br>1.4539<br>2.20026<br>1.4405 | 0.7756<br>1.4120<br>2.21032<br>1.4691 | 0.7437<br>1.4837<br>2.1787<br>1.40026 |        |            | <ul><li>132 pips</li><li>419 pips</li><li>101 pips</li><li>286 pips</li></ul> |
| USDCHF<br>USDCHF                     | Buy Stop<br>Buy Stop                            | 1.0059<br>1.0097                      | 1.0013<br>0.9979                      | 1.0169<br>1.0191                      | 1.0286 |            | 46 pips<br>118 pips                                                           |