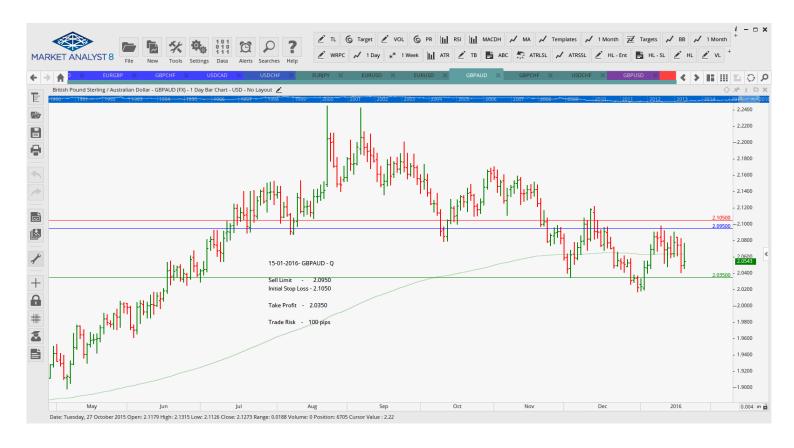

#### **Stop Orders**

|              | GBPUSD | Sell Stop        | 1.41239 | 1.41752 | 1.41060 | 1.40959 | 1.40771 | 52 pips  |
|--------------|--------|------------------|---------|---------|---------|---------|---------|----------|
| Limit Orders |        |                  |         |         |         |         |         |          |
|              | EURJPY | Buy Limit        | 126.000 | 125.100 | 131.000 |         |         | 90 pips  |
|              | EURUSD | Sell Limit       | 1.1120  | 1.1220  | 1.0840  |         |         | 100 pips |
|              | EURUSD | Sell Limit       | 1.1010  | 1.1110  | 1.0610  |         |         | 100 pips |
|              | GBPAUD | Sell Limit       | 2.095   | 2.1050  | 2.0350  |         |         | 90 pips  |
|              | GBPCHF | <b>Buy Limit</b> | 1.4060  | 1.3960  | 1.4760  |         |         | 100 pips |