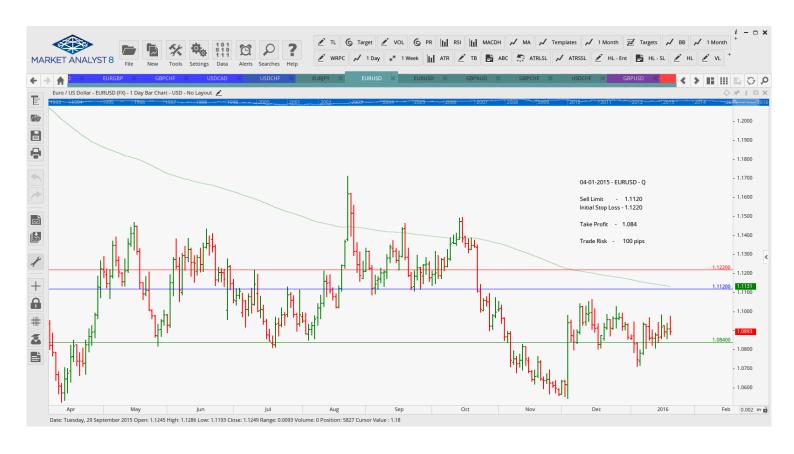

#### **Stop Orders**

|              | GBPUSD | Sell Stop        | 1.41239 | 1.41752 | 1.41060 | 1.40959 | 1.40771 | 52 pips  |
|--------------|--------|------------------|---------|---------|---------|---------|---------|----------|
| Limit Orders |        |                  |         |         |         |         |         |          |
|              | EURJPY | Buy Limit        | 126.000 | 125.100 | 131.000 |         |         | 90 pips  |
|              | EURUSD | Sell Limit       | 1.1120  | 1.1220  | 1.0840  |         |         | 100 pips |
|              | EURUSD | Sell Limit       | 1.1010  | 1.1110  | 1.0610  |         |         | 100 pips |
|              | GBPAUD | Sell Limit       | 2.095   | 2.1050  | 2.0350  |         |         | 90 pips  |
|              | GBPCHF | <b>Buy Limit</b> | 1.4060  | 1.3960  | 1.4760  |         |         | 100 pips |