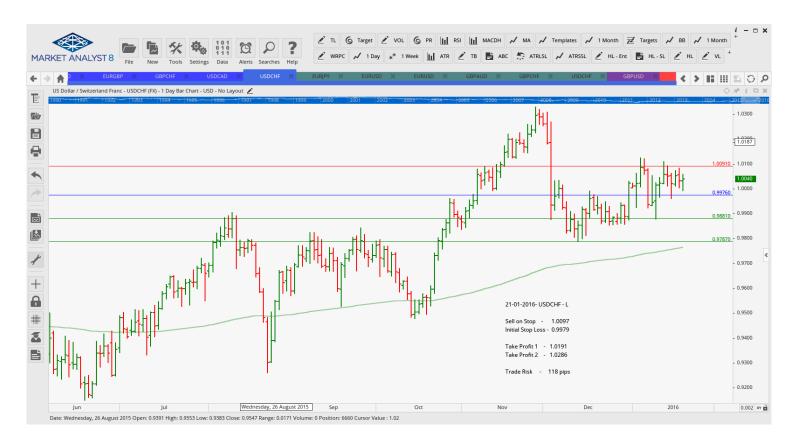

| Name                                 | Order Type                                      | Entry                                 | S.L.                                  | TP 1                                  | TP 2   | TP 3 Trade | e Risk                                                                        |
|--------------------------------------|-------------------------------------------------|---------------------------------------|---------------------------------------|---------------------------------------|--------|------------|-------------------------------------------------------------------------------|
| Stop Orders                          |                                                 |                                       |                                       |                                       |        |            |                                                                               |
| AUDSGD<br>CADCHF<br>CADJPY<br>EURCAD | Buy Stop<br>Buy Stop<br>Buy Stop<br>Sell Stop   | 1.0035<br>0.7011<br>81.486<br>1.5625  | 0.9838<br>0.6804<br>78.951<br>1.6110  | 1.0277<br>0.7256<br>86.382<br>1.5080  |        |            | 197 pips<br>207 pips<br>254 pips<br>485 pips                                  |
| EURGBP<br>GBPCHF<br>GBPNZD<br>USDCAD | Sell Stop<br>Buy Stop<br>Sell Stop<br>Sell Stop | 0.7624<br>1.4539<br>2.20026<br>1.4405 | 0.7756<br>1.4120<br>2.21032<br>1.4691 | 0.7437<br>1.4837<br>2.1787<br>1.40026 |        |            | <ul><li>132 pips</li><li>419 pips</li><li>101 pips</li><li>286 pips</li></ul> |
| USDCHF<br>USDCHF                     | Buy Stop<br>Buy Stop                            | 1.0059<br>1.0097                      | 1.0013<br>0.9979                      | 1.0169<br>1.0191                      | 1.0286 |            | 46 pips<br>118 pips                                                           |