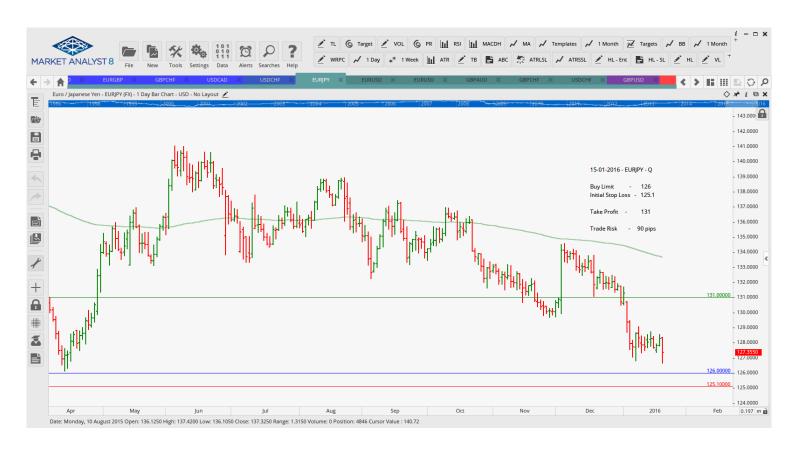

#### **Stop Orders**

|              | GBPUSD | Sell Stop        | 1.41239 | 1.41752 | 1.41060 | 1.40959 | 1.40771 | 52 pips  |
|--------------|--------|------------------|---------|---------|---------|---------|---------|----------|
| Limit Orders |        |                  |         |         |         |         |         |          |
|              | EURJPY | Buy Limit        | 126.000 | 125.100 | 131.000 |         |         | 90 pips  |
|              | EURUSD | Sell Limit       | 1.1120  | 1.1220  | 1.0840  |         |         | 100 pips |
|              | EURUSD | Sell Limit       | 1.1010  | 1.1110  | 1.0610  |         |         | 100 pips |
|              | GBPAUD | Sell Limit       | 2.095   | 2.1050  | 2.0350  |         |         | 90 pips  |
|              | GBPCHF | <b>Buy Limit</b> | 1.4060  | 1.3960  | 1.4760  |         |         | 100 pips |