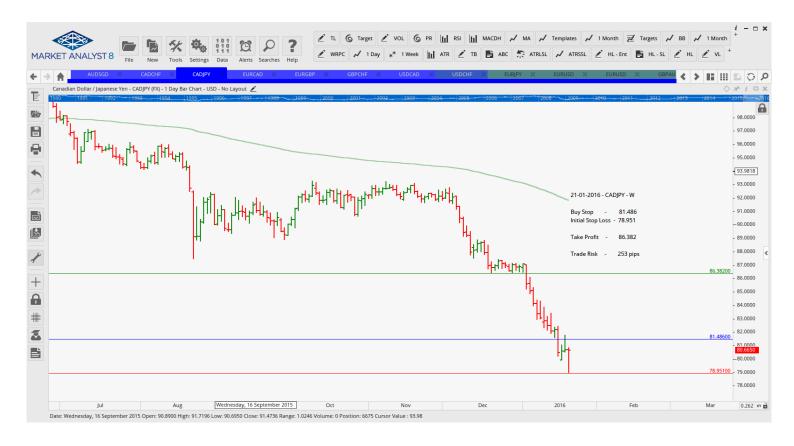

| Name                                 | Order Type                                      | Entry                                 | S.L.                                  | TP 1                                  | TP 2   | TP 3 Trade | e Risk                                                                        |
|--------------------------------------|-------------------------------------------------|---------------------------------------|---------------------------------------|---------------------------------------|--------|------------|-------------------------------------------------------------------------------|
| Stop Orders                          |                                                 |                                       |                                       |                                       |        |            |                                                                               |
| AUDSGD<br>CADCHF<br>CADJPY<br>EURCAD | Buy Stop<br>Buy Stop<br>Buy Stop<br>Sell Stop   | 1.0035<br>0.7011<br>81.486<br>1.5625  | 0.9838<br>0.6804<br>78.951<br>1.6110  | 1.0277<br>0.7256<br>86.382<br>1.5080  |        |            | 197 pips<br>207 pips<br>254 pips<br>485 pips                                  |
| EURGBP<br>GBPCHF<br>GBPNZD<br>USDCAD | Sell Stop<br>Buy Stop<br>Sell Stop<br>Sell Stop | 0.7624<br>1.4539<br>2.20026<br>1.4405 | 0.7756<br>1.4120<br>2.21032<br>1.4691 | 0.7437<br>1.4837<br>2.1787<br>1.40026 |        |            | <ul><li>132 pips</li><li>419 pips</li><li>101 pips</li><li>286 pips</li></ul> |
| USDCHF<br>USDCHF                     | Buy Stop<br>Buy Stop                            | 1.0059<br>1.0097                      | 1.0013<br>0.9979                      | 1.0169<br>1.0191                      | 1.0286 |            | 46 pips<br>118 pips                                                           |