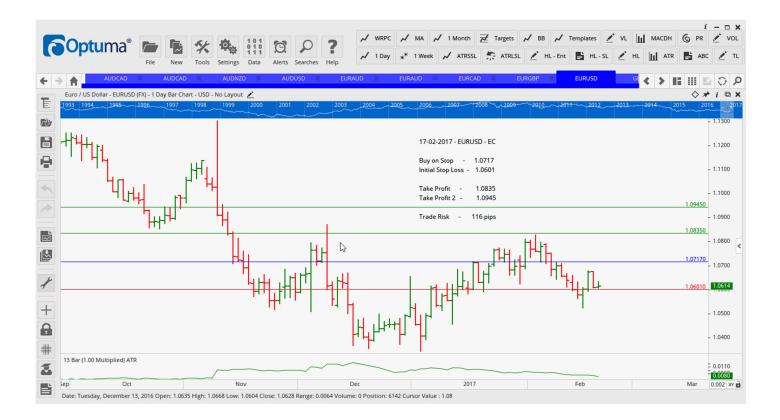

# Retained

| AUDCAD | Sell | ER | 1.0008 | 1.0093 | 0.9910 | 0.9806 | <mark>85</mark> |
|--------|------|----|--------|--------|--------|--------|-----------------|
| AUDCAD | Buy  | EC | 1.0137 | 1.0026 | 1.0251 | 1.0356 | 111             |
| AUDNZD | Sell | ER | 1.0613 | 1.0673 | 1.0541 | 1.0463 | 60              |
| AUDUSD | Sell | ER | 0.7635 | 0.7713 | 0.7535 | 0.7446 | 78              |
| EURAUD | Buy  | ER | 1.3926 | 1.3780 | 1.4103 | 1.4255 | 146             |
| EURCAD | Buy  | ER | 1.4003 | 1.3895 | 1.4134 | 1.4263 | 108             |
| EURUSD | Buy  | EC | 1.0717 | 1.0601 | 1.0835 | 1.0945 | 116             |
| GBPCAD | Buy  | ER | 1.6379 | 1.6236 | 1.6534 | 1.6658 | 143             |
| NZDUSD | Sell | EC | 0.7149 | 0.7232 | 0.7043 | 0.6941 | 83              |
|        |      |    |        |        |        |        |                 |