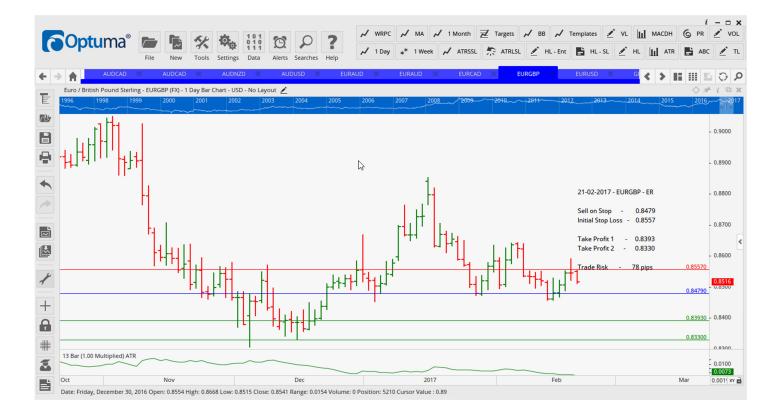

# **NEW ORDERS:**

| Name Order Type            | Code | Entry            | S. L.            | TP1              | TP2              | TP3 | TR pips                |
|----------------------------|------|------------------|------------------|------------------|------------------|-----|------------------------|
| EURAUD Sell<br>EURGBP Sell |      | 1.3749<br>0.8479 | 1.3864<br>0.8557 | 1.3620<br>0.8393 | 1.3520<br>0.8330 |     | <mark>115</mark><br>78 |

# **CHARTS:**

Date: Friday, November 18, 2016 Open: 0.7407 High: 0.7418 Low: 0.7330 Close: 0.7337 Range: 0.0088 Volume: 0 Position: 6982 Cursor Value : 0.78