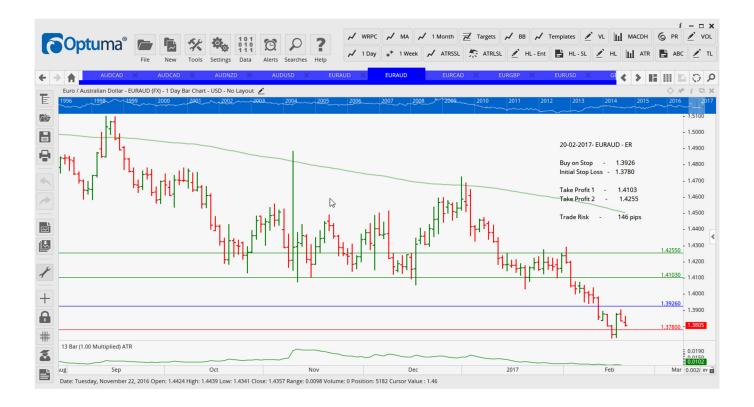

# Retained

| AUDCAD | Sell | ER | 1.0008 | 1.0093 | 0.9910 | 0.9806 | <mark>85</mark> |
|--------|------|----|--------|--------|--------|--------|-----------------|
| AUDCAD | Buy  | EC | 1.0137 | 1.0026 | 1.0251 | 1.0356 | 111             |
| AUDNZD | Sell | ER | 1.0613 | 1.0673 | 1.0541 | 1.0463 | 60              |
| AUDUSD | Sell | ER | 0.7635 | 0.7713 | 0.7535 | 0.7446 | 78              |
| EURAUD | Buy  | ER | 1.3926 | 1.3780 | 1.4103 | 1.4255 | 146             |
| EURCAD | Buy  | ER | 1.4003 | 1.3895 | 1.4134 | 1.4263 | 108             |
| EURUSD | Buy  | EC | 1.0717 | 1.0601 | 1.0835 | 1.0945 | 116             |
| GBPCAD | Buy  | ER | 1.6379 | 1.6236 | 1.6534 | 1.6658 | 143             |
| NZDUSD | Sell | EC | 0.7149 | 0.7232 | 0.7043 | 0.6941 | 83              |
|        |      |    |        |        |        |        |                 |

# **CHARTS:**

Date: Friday, November 18, 2016 Open: 0.7407 High: 0.7418 Low: 0.7330 Close: 0.7337 Range: 0.0088 Volume: 0 Position: 6982 Cursor Value : 0.78