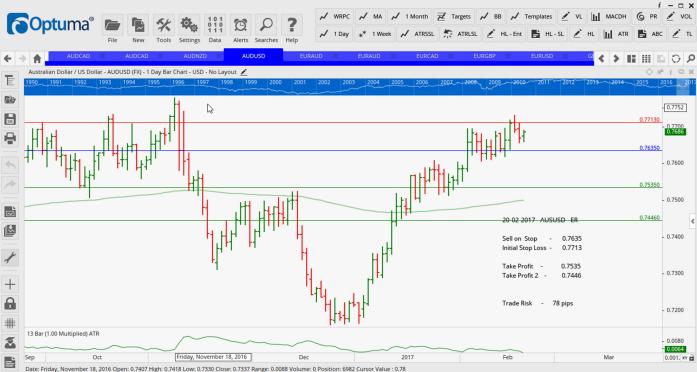

# Retained

| AUDCAD | Sell | ER | 1.0008 | 1.0093 | 0.9910 | 0.9806 | <mark>85</mark> |
|--------|------|----|--------|--------|--------|--------|-----------------|
| AUDCAD | Buy  | EC | 1.0137 | 1.0026 | 1.0251 | 1.0356 | 111             |
| AUDNZD | Sell | ER | 1.0613 | 1.0673 | 1.0541 | 1.0463 | 60              |
| AUDUSD | Sell | ER | 0.7635 | 0.7713 | 0.7535 | 0.7446 | 78              |
| EURAUD | Buy  | ER | 1.3926 | 1.3780 | 1.4103 | 1.4255 | 146             |
| EURCAD | Buy  | ER | 1.4003 | 1.3895 | 1.4134 | 1.4263 | 108             |
| EURUSD | Buy  | EC | 1.0717 | 1.0601 | 1.0835 | 1.0945 | 116             |
| GBPCAD | Buy  | ER | 1.6379 | 1.6236 | 1.6534 | 1.6658 | 143             |
| NZDUSD | Sell | EC | 0.7149 | 0.7232 | 0.7043 | 0.6941 | 83              |
|        |      |    |        |        |        |        |                 |

# **CHARTS:**

Date: Friday, November 18, 2016 Open: 0.7407 High: 0.7418 Low: 0.7330 Close: 0.7337 Range: 0.0088 Volume: 0 Position: 6982 Cursor Value : 0.78