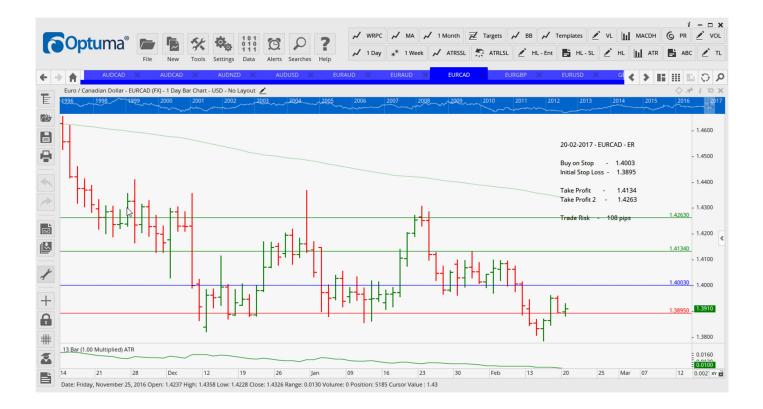

# Retained

| AUDCAD | Sell | ER | 1.0008 | 1.0093 | 0.9910 | 0.9806 | <mark>85</mark> |
|--------|------|----|--------|--------|--------|--------|-----------------|
| AUDCAD | Buy  | EC | 1.0137 | 1.0026 | 1.0251 | 1.0356 | 111             |
| AUDNZD | Sell | ER | 1.0613 | 1.0673 | 1.0541 | 1.0463 | 60              |
| AUDUSD | Sell | ER | 0.7635 | 0.7713 | 0.7535 | 0.7446 | 78              |
| EURAUD | Buy  | ER | 1.3926 | 1.3780 | 1.4103 | 1.4255 | 146             |
| EURCAD | Buy  | ER | 1.4003 | 1.3895 | 1.4134 | 1.4263 | 108             |
| EURUSD | Buy  | EC | 1.0717 | 1.0601 | 1.0835 | 1.0945 | 116             |
| GBPCAD | Buy  | ER | 1.6379 | 1.6236 | 1.6534 | 1.6658 | 143             |
| NZDUSD | Sell | EC | 0.7149 | 0.7232 | 0.7043 | 0.6941 | 83              |
|        |      |    |        |        |        |        |                 |

# **CHARTS:**

Date: Friday, November 18, 2016 Open: 0.7407 High: 0.7418 Low: 0.7330 Close: 0.7337 Range: 0.0088 Volume: 0 Position: 6982 Cursor Value : 0.78