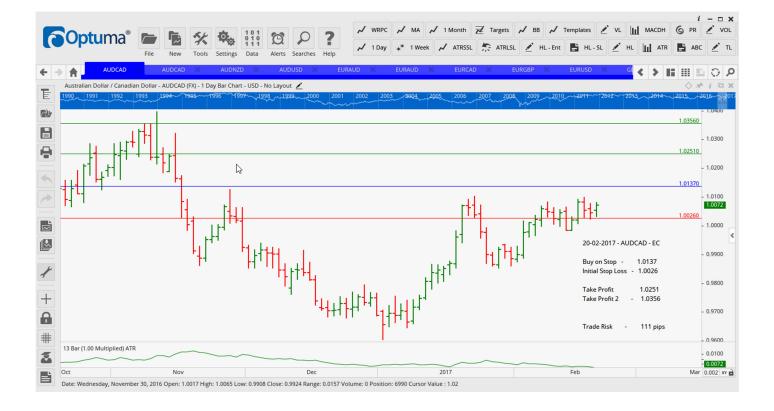

# Retained

| AUDCAD | Sell | ER | 1.0008 | 1.0093 | 0.9910 | 0.9806 | <mark>85</mark> |
|--------|------|----|--------|--------|--------|--------|-----------------|
| AUDCAD | Buy  | EC | 1.0137 | 1.0026 | 1.0251 | 1.0356 | 111             |
| AUDNZD | Sell | ER | 1.0613 | 1.0673 | 1.0541 | 1.0463 | 60              |
| AUDUSD | Sell | ER | 0.7635 | 0.7713 | 0.7535 | 0.7446 | 78              |
| EURAUD | Buy  | ER | 1.3926 | 1.3780 | 1.4103 | 1.4255 | 146             |
| EURCAD | Buy  | ER | 1.4003 | 1.3895 | 1.4134 | 1.4263 | 108             |
| EURUSD | Buy  | EC | 1.0717 | 1.0601 | 1.0835 | 1.0945 | 116             |
| GBPCAD | Buy  | ER | 1.6379 | 1.6236 | 1.6534 | 1.6658 | 143             |
| NZDUSD | Sell | EC | 0.7149 | 0.7232 | 0.7043 | 0.6941 | 83              |
|        |      |    |        |        |        |        |                 |

# **CHARTS:**

Date: Friday, November 18, 2016 Open: 0.7407 High: 0.7418 Low: 0.7330 Close: 0.7337 Range: 0.0088 Volume: 0 Position: 6982 Cursor Value : 0.78