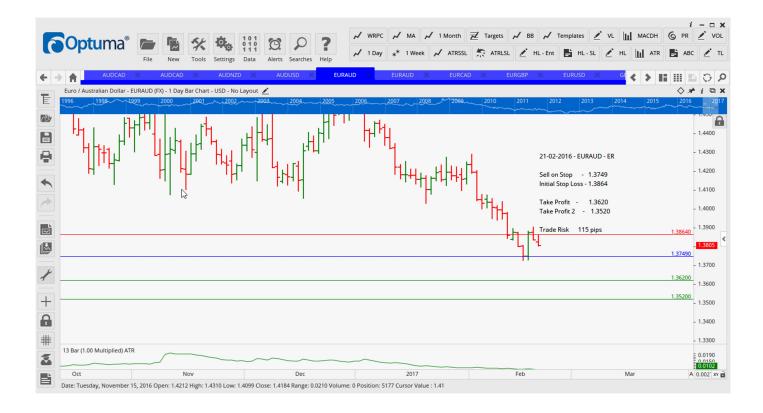

# **NEW ORDERS:**

| Name Order Type            | Code | Entry            | S. L.            | TP1              | TP2              | TP3 | TR pips                |
|----------------------------|------|------------------|------------------|------------------|------------------|-----|------------------------|
| EURAUD Sell<br>EURGBP Sell |      | 1.3749<br>0.8479 | 1.3864<br>0.8557 | 1.3620<br>0.8393 | 1.3520<br>0.8330 |     | <mark>115</mark><br>78 |

# **CHARTS:**

Date: Friday, November 18, 2016 Open: 0.7407 High: 0.7418 Low: 0.7330 Close: 0.7337 Range: 0.0088 Volume: 0 Position: 6982 Cursor Value : 0.78