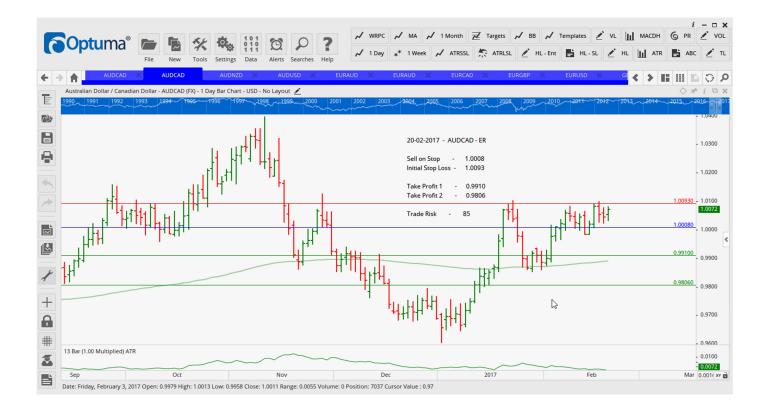

# Retained

| AUDCAD | Sell | ER | 1.0008 | 1.0093 | 0.9910 | 0.9806 | <mark>85</mark> |
|--------|------|----|--------|--------|--------|--------|-----------------|
| AUDCAD | Buy  | EC | 1.0137 | 1.0026 | 1.0251 | 1.0356 | 111             |
| AUDNZD | Sell | ER | 1.0613 | 1.0673 | 1.0541 | 1.0463 | 60              |
| AUDUSD | Sell | ER | 0.7635 | 0.7713 | 0.7535 | 0.7446 | 78              |
| EURAUD | Buy  | ER | 1.3926 | 1.3780 | 1.4103 | 1.4255 | 146             |
| EURCAD | Buy  | ER | 1.4003 | 1.3895 | 1.4134 | 1.4263 | 108             |
| EURUSD | Buy  | EC | 1.0717 | 1.0601 | 1.0835 | 1.0945 | 116             |
| GBPCAD | Buy  | ER | 1.6379 | 1.6236 | 1.6534 | 1.6658 | 143             |
| NZDUSD | Sell | EC | 0.7149 | 0.7232 | 0.7043 | 0.6941 | 83              |
|        |      |    |        |        |        |        |                 |

# **CHARTS:**

Date: Friday, November 18, 2016 Open: 0.7407 High: 0.7418 Low: 0.7330 Close: 0.7337 Range: 0.0088 Volume: 0 Position: 6982 Cursor Value : 0.78