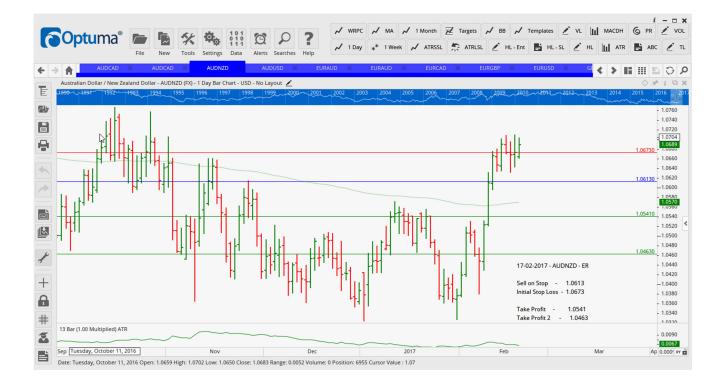

# Retained

| AUDCAD | Sell | ER | 1.0008 | 1.0093 | 0.9910 | 0.9806 | <mark>85</mark> |
|--------|------|----|--------|--------|--------|--------|-----------------|
| AUDCAD | Buy  | EC | 1.0137 | 1.0026 | 1.0251 | 1.0356 | 111             |
| AUDNZD | Sell | ER | 1.0613 | 1.0673 | 1.0541 | 1.0463 | 60              |
| AUDUSD | Sell | ER | 0.7635 | 0.7713 | 0.7535 | 0.7446 | 78              |
| EURAUD | Buy  | ER | 1.3926 | 1.3780 | 1.4103 | 1.4255 | 146             |
| EURCAD | Buy  | ER | 1.4003 | 1.3895 | 1.4134 | 1.4263 | 108             |
| EURUSD | Buy  | EC | 1.0717 | 1.0601 | 1.0835 | 1.0945 | 116             |
| GBPCAD | Buy  | ER | 1.6379 | 1.6236 | 1.6534 | 1.6658 | 143             |
| NZDUSD | Sell | EC | 0.7149 | 0.7232 | 0.7043 | 0.6941 | 83              |
|        |      |    |        |        |        |        |                 |

# **CHARTS:**

Date: Friday, November 18, 2016 Open: 0.7407 High: 0.7418 Low: 0.7330 Close: 0.7337 Range: 0.0088 Volume: 0 Position: 6982 Cursor Value : 0.78