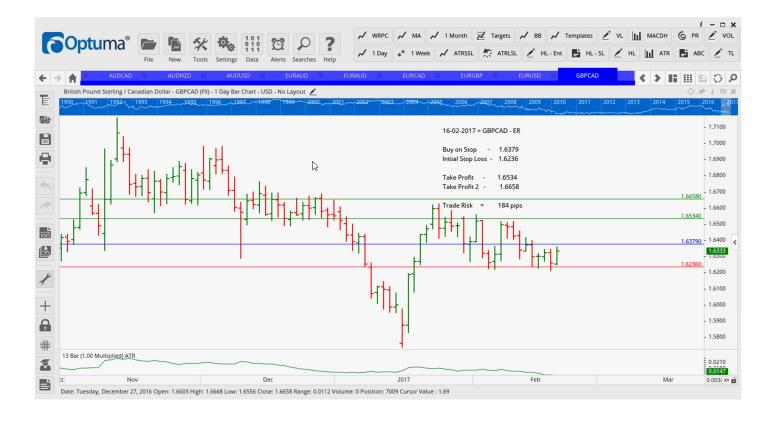

# Retained

| AUDCAD | Sell | ER | 1.0008 | 1.0093 | 0.9910 | 0.9806 | <mark>85</mark> |
|--------|------|----|--------|--------|--------|--------|-----------------|
| AUDCAD | Buy  | EC | 1.0137 | 1.0026 | 1.0251 | 1.0356 | 111             |
| AUDNZD | Sell | ER | 1.0613 | 1.0673 | 1.0541 | 1.0463 | 60              |
| AUDUSD | Sell | ER | 0.7635 | 0.7713 | 0.7535 | 0.7446 | 78              |
| EURAUD | Buy  | ER | 1.3926 | 1.3780 | 1.4103 | 1.4255 | 146             |
| EURCAD | Buy  | ER | 1.4003 | 1.3895 | 1.4134 | 1.4263 | 108             |
| EURUSD | Buy  | EC | 1.0717 | 1.0601 | 1.0835 | 1.0945 | 116             |
| GBPCAD | Buy  | ER | 1.6379 | 1.6236 | 1.6534 | 1.6658 | 143             |
| NZDUSD | Sell | EC | 0.7149 | 0.7232 | 0.7043 | 0.6941 | 83              |
|        |      |    |        |        |        |        |                 |