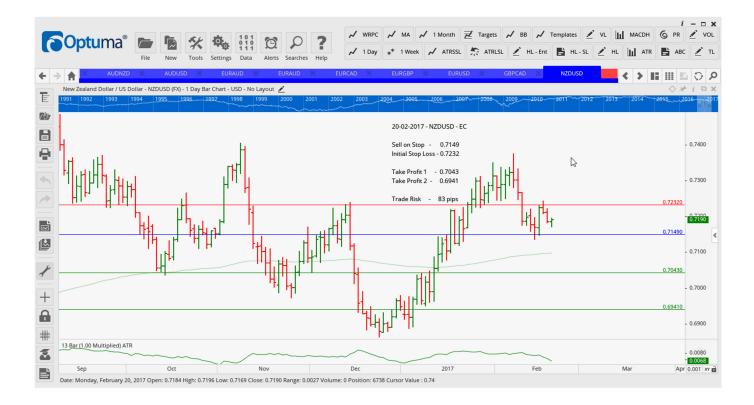

# Retained

| AUDCAD | Sell | ER | 1.0008 | 1.0093 | 0.9910 | 0.9806 | <mark>85</mark> |
|--------|------|----|--------|--------|--------|--------|-----------------|
| AUDCAD | Buy  | EC | 1.0137 | 1.0026 | 1.0251 | 1.0356 | 111             |
| AUDNZD | Sell | ER | 1.0613 | 1.0673 | 1.0541 | 1.0463 | 60              |
| AUDUSD | Sell | ER | 0.7635 | 0.7713 | 0.7535 | 0.7446 | 78              |
| EURAUD | Buy  | ER | 1.3926 | 1.3780 | 1.4103 | 1.4255 | 146             |
| EURCAD | Buy  | ER | 1.4003 | 1.3895 | 1.4134 | 1.4263 | 108             |
| EURUSD | Buy  | EC | 1.0717 | 1.0601 | 1.0835 | 1.0945 | 116             |
| GBPCAD | Buy  | ER | 1.6379 | 1.6236 | 1.6534 | 1.6658 | 143             |
| NZDUSD | Sell | EC | 0.7149 | 0.7232 | 0.7043 | 0.6941 | 83              |
|        |      |    |        |        |        |        |                 |